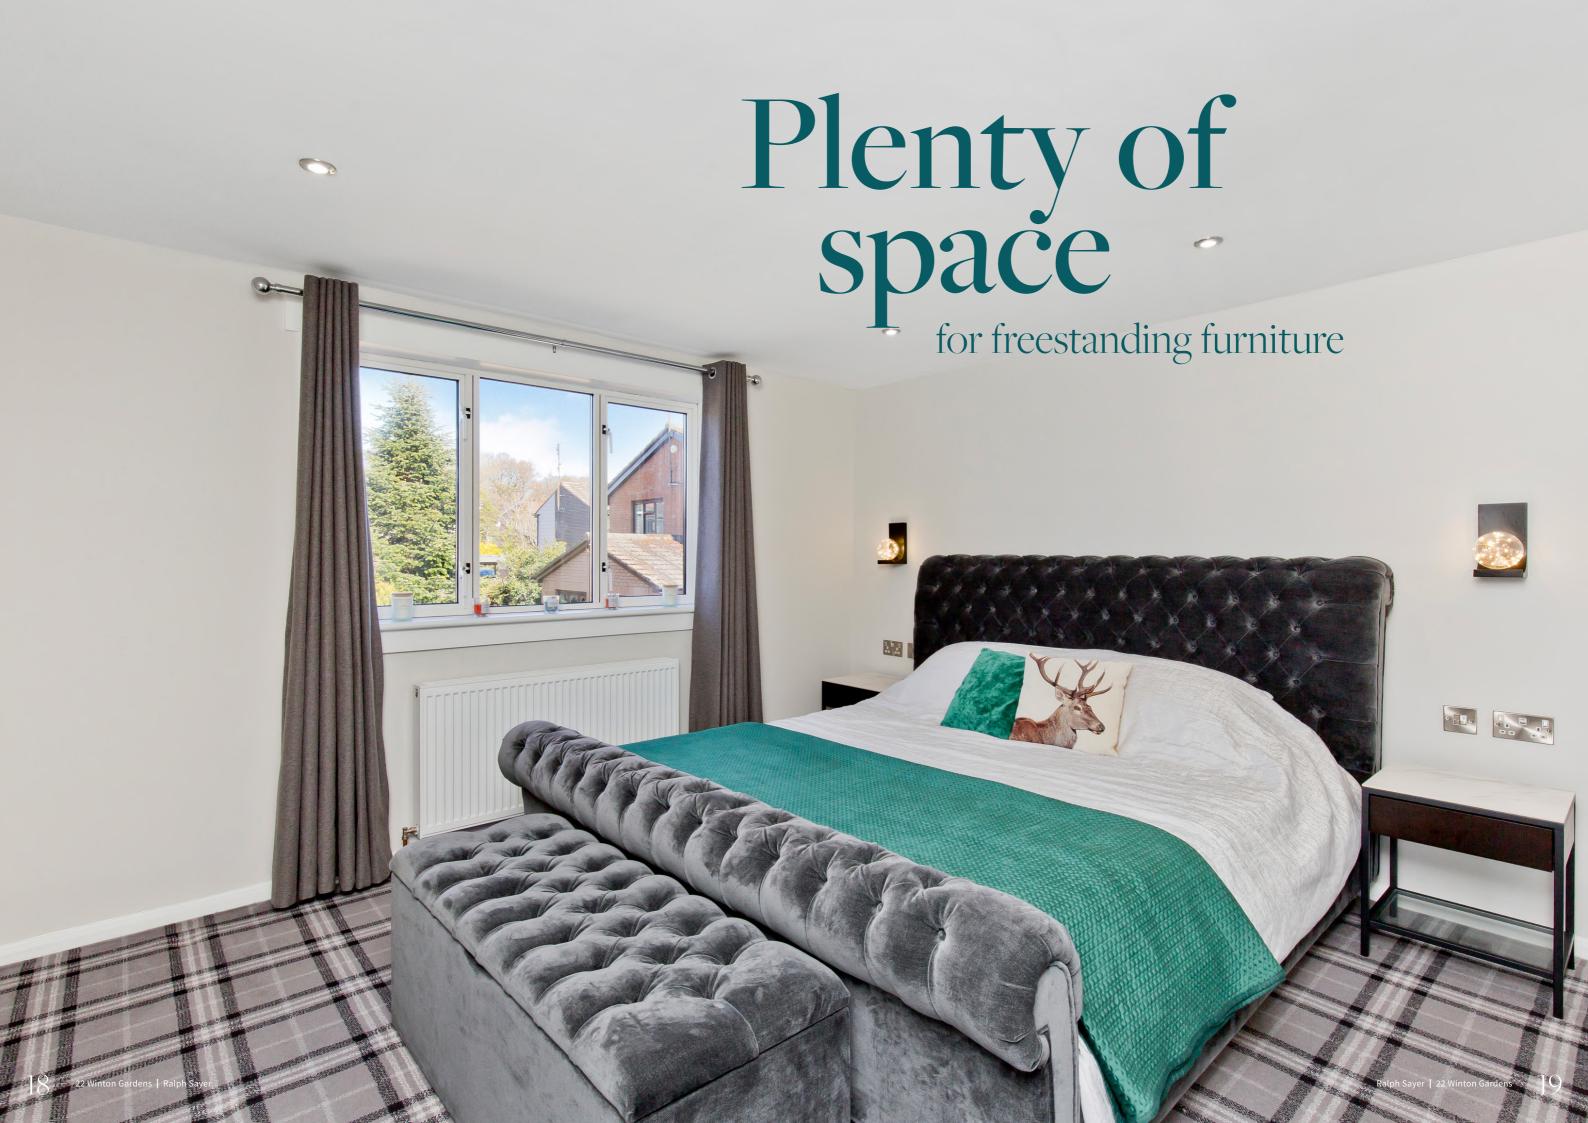

hree bedrooms, three reception rooms, a kitchen, a bathroom, and a separate WC, plus front and rear gardens, a garage, and a driveway.

A neutrally decorated, carpeted hallway invites you into the home, offering useful built-in under-stair storage and a two-piece WC.











## Cooking zone

The kitchen comes well-appointed with a wide range of attractive wall and base cabinets, spacious worktops, and splashback tiling, with integrated appliances comprising an oven and grill, a gas hob, and an extractor hood. Provision is also made for freestanding and undercounter appliances, of which a fridge and tumble dryer are included. The kitchen also affords convenient external access.

22 Winton Gardens | Ralph Sayer Ralph Sayer | 22 Winton Gardens



# Three comfortable

sleeping areas









### Wonderful open views encompassing the Pentland Hills





Finally, a fully tiled, four-piece family bathroom completes the accommodation on offer, comprising a bathtub, a corner enclosure with a rainfall showerhead and handset, a concealed-cistern WC, and a basin with a mirrored, illuminated vanity cabinet above.

The home is kept warm by gas central heating and benefits from double-glazed windows throughout.



## sun-trap gardens and private parking

Externally, the house is perfectly complemented by neatly maintained, sunny front and rear gardens. The former enjoys a sunny aspect and takes full advantage of the home's views, whilst the latter features a neat lawn and a spacious patio for outdoor dining furniture and barbecues. Private parking is provided by a single garage and a d