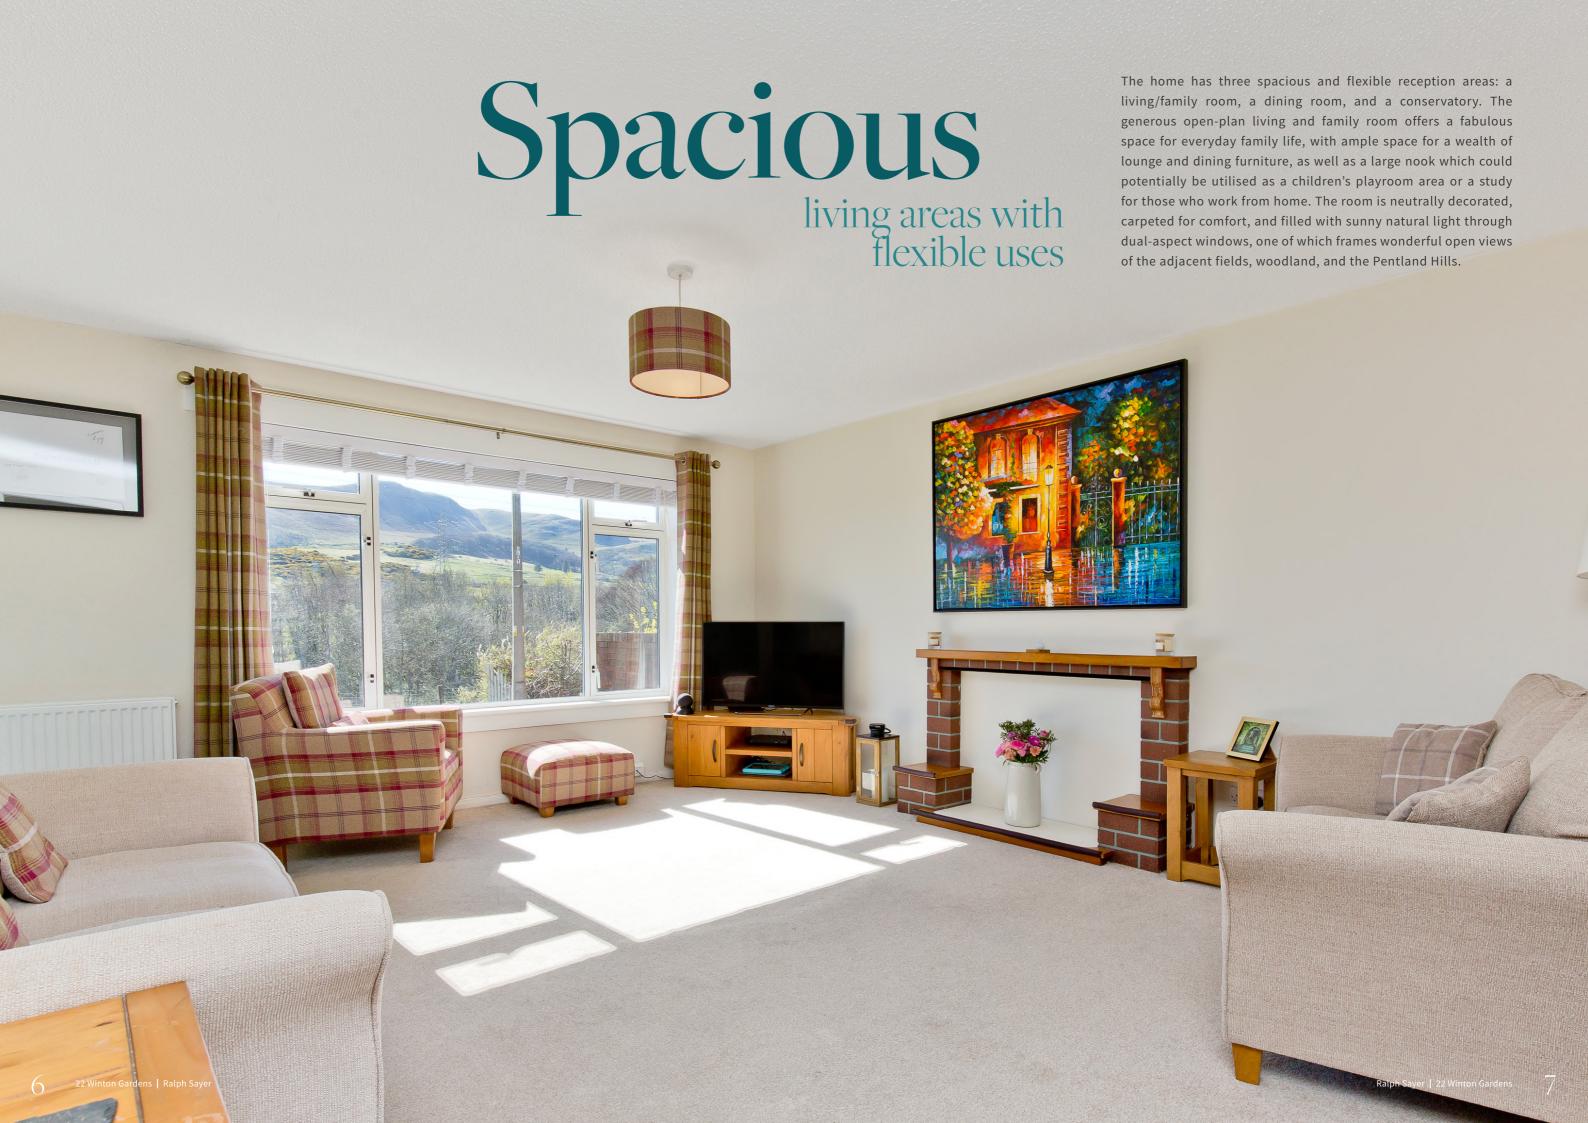

### Accommodation Features

- Entrance hall with storage and two-piece WC
- Large, sunny dual-aspect living/family room with wonderful views
- Formal dining room
- Versatile conservatory with garden access
- Bright fitted kitchen
- Three double bedrooms with built-in wardrobes/cupboard storage
- Four-piece family bathroom
- Gas central heating and double glazing