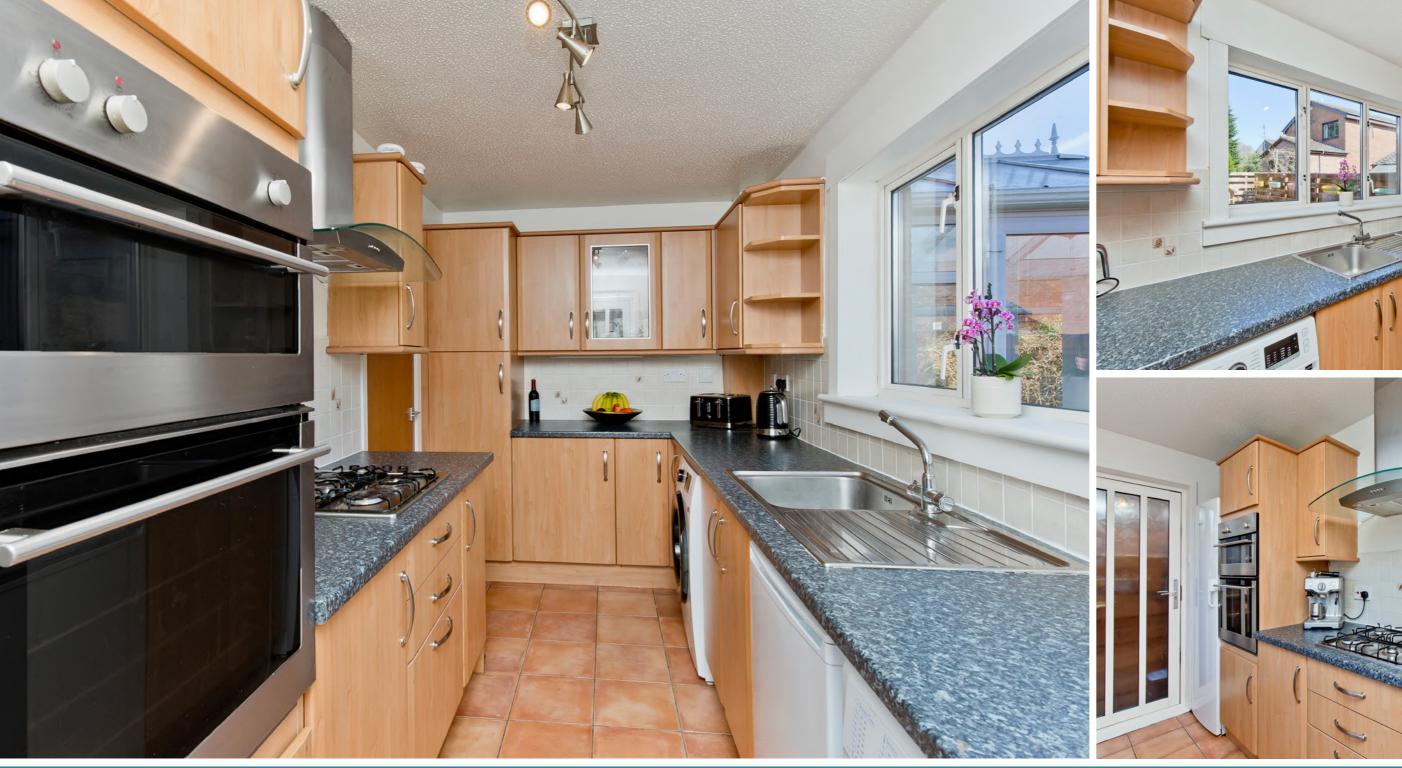

## Cooking zone

The kitchen comes well-appointed with a wide range of attractive wall and base cabinets, spacious worktops, and splashback tiling, with integrated appliances comprising an oven and grill, a gas hob, and an extractor hood. Provision is also made for freestanding and undercounter appliances, of which a fridge and tumble dryer are included. The kitchen also affords convenient external access.