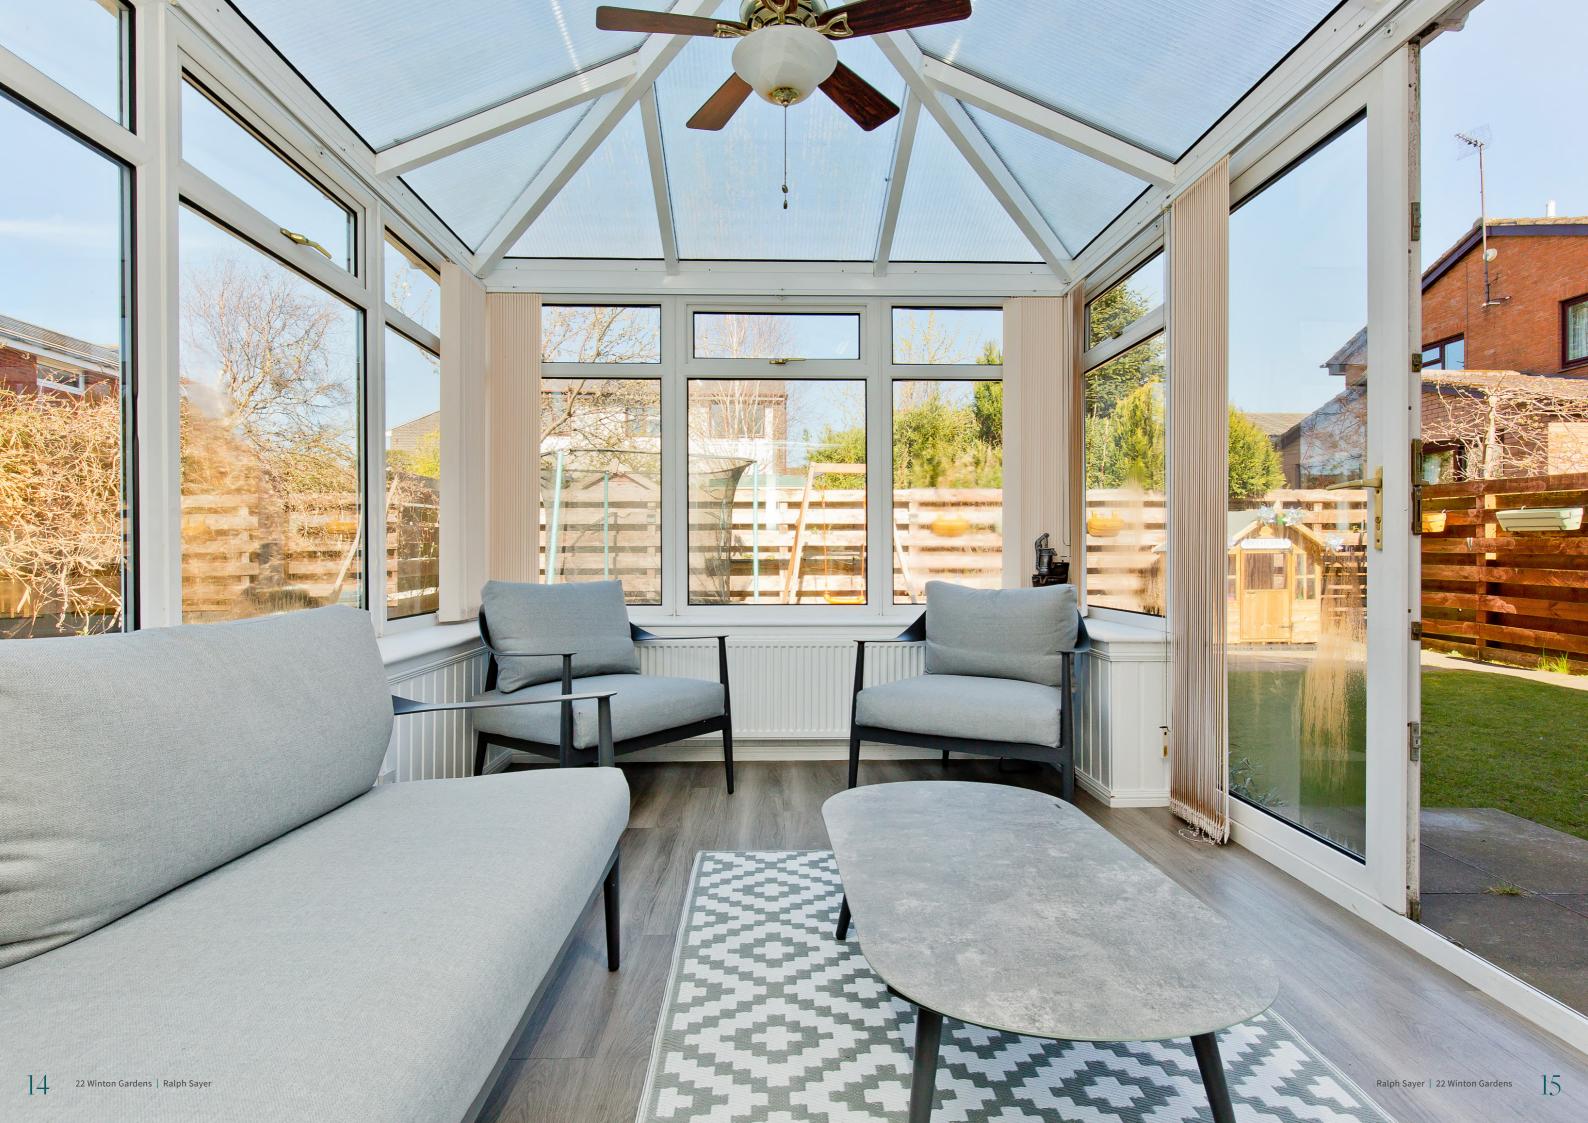

### Accommodation Features

- Entrance hall with storage and two-piece WC
- Large, sunny dual-aspect living/family room with wonderful views
- Formal dining room
- Versatile conservatory with garden access
- Bright fitted kitchen
- Three double bedrooms with built-in wardrobes/cupboard storage
- Four-piece family bathroom
- Gas central heating and double glazing