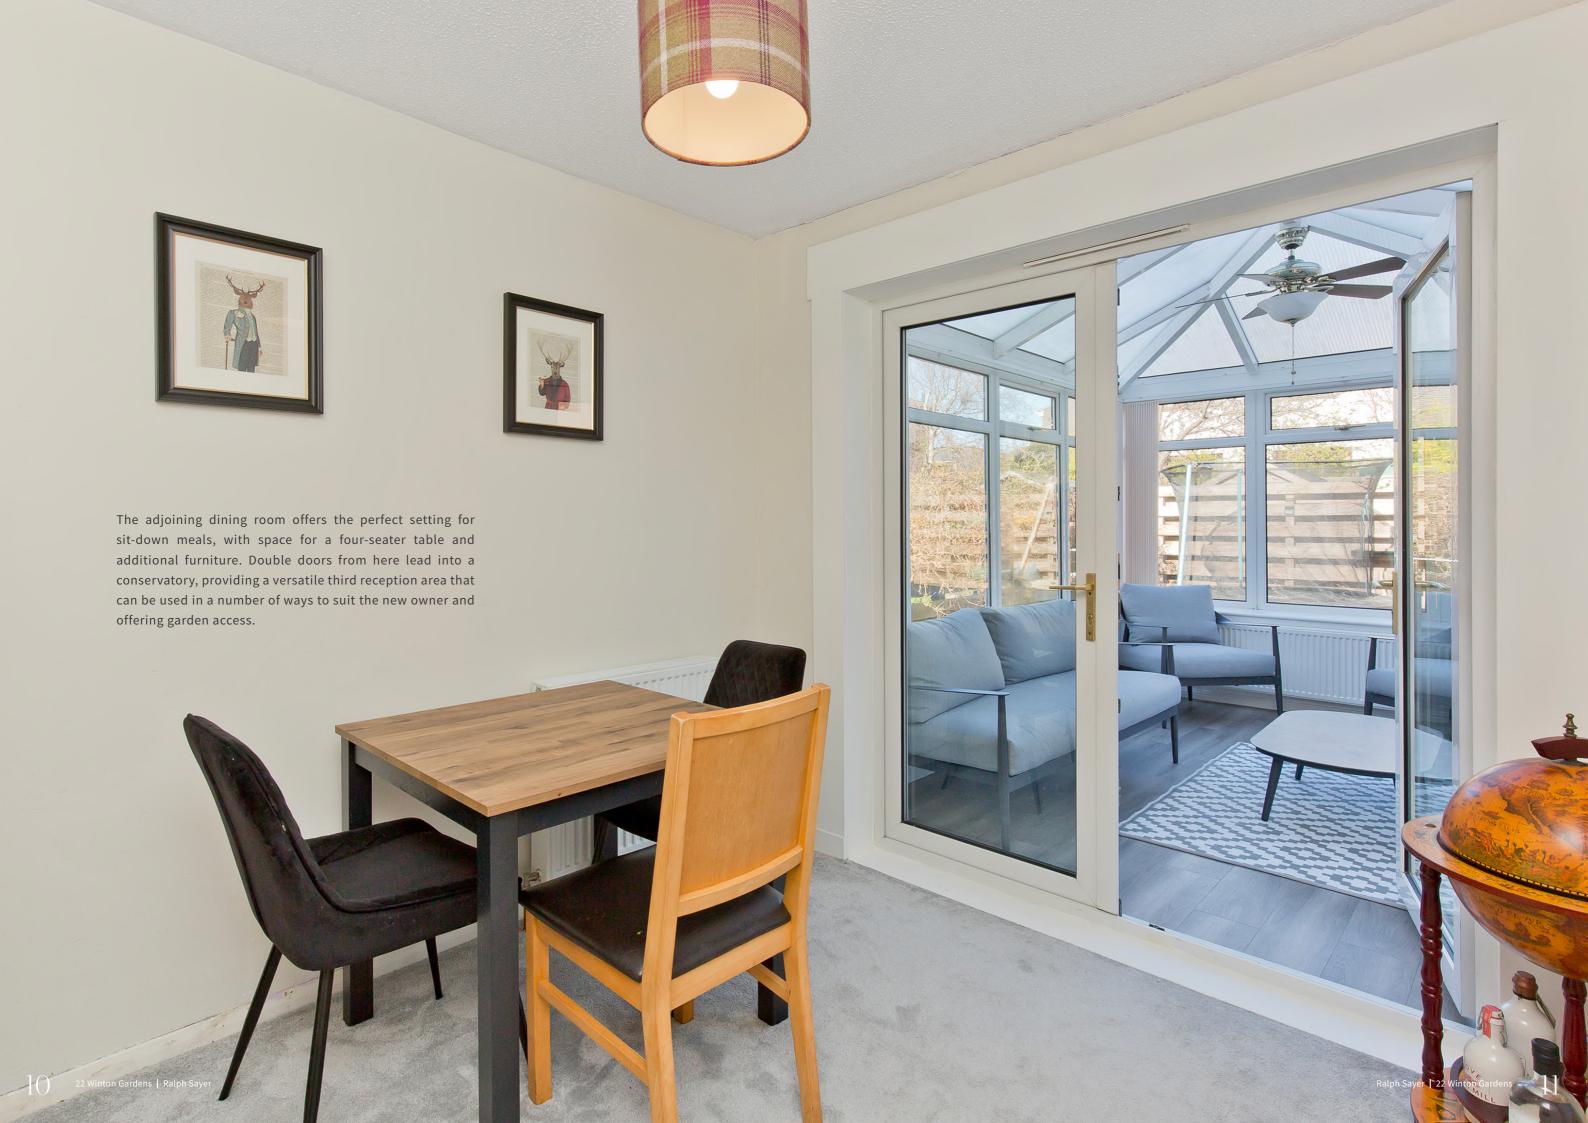

### Accommodation Features

- Entrance hall with storage and two-piece WC
- Large, sunny dual-aspect living/family room with wonderful views
- Formal dining room
- Versatile conservatory with garden access
- Bright fitted kitchen
- Three double bedrooms with built-in wardrobes/cupboard storage
- Four-piece family bathroom
- Gas central heating and double glazing