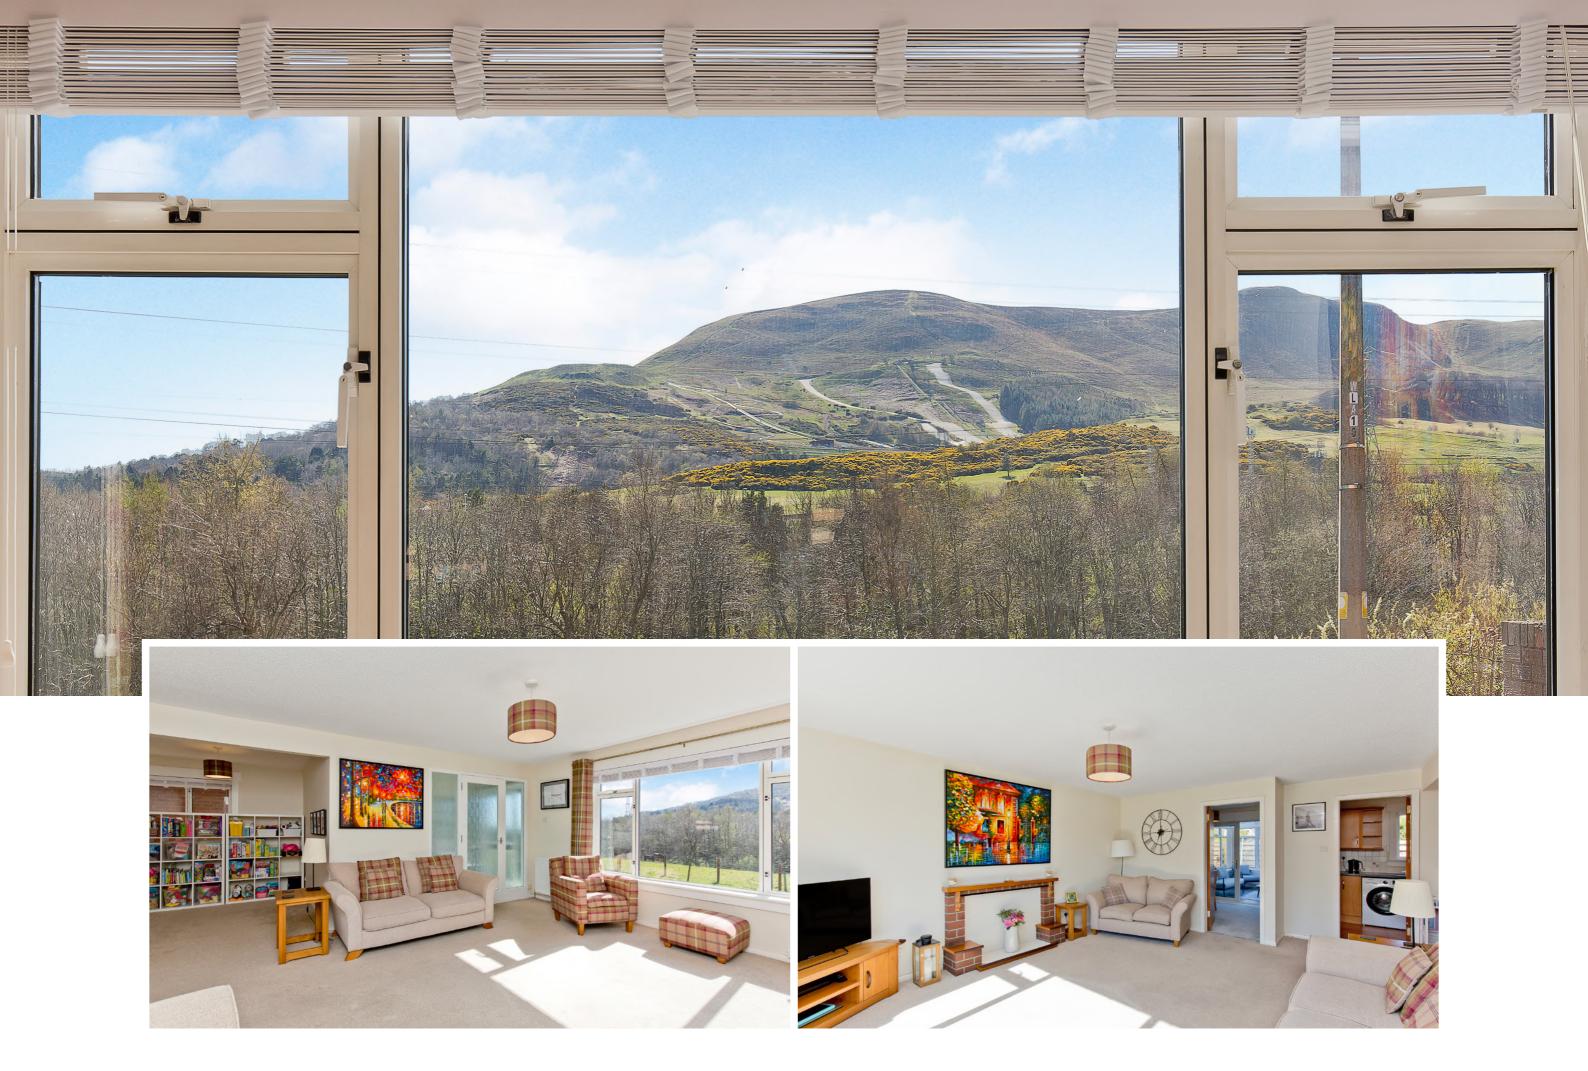

### 22 Winton Gardens

Fairmilehead, Edinburgh, EH10 7ET

This three-bedroom detached house offers an appealing home in Fairmilehead, ideally situated to take advantage of wonderful views encompassing adjacent fields, woodland, and the Pentland Hills. Sure to appeal to a wealth of buyers, the house is situated close to amenities such as shops (there are two supermarkets a short drive away), primary and secondary schools (the catchment schools are both within a 10-minute drive), transport links connecting across the city and further afield, including the City Bypass, and a wealth of green space and leisure facilities, including the Hermitage of Braid and Blackford Hill Local Nature Reserve, the Pentland Hills Regional Park, Midlothian Snowsports Centre, and Swanston Golf Club.

### General Features

- Detached house in Fairmilehead
- Well-presented, attractive interiors
- Wonderful open views encompassing the Pentland Hills

### Accommodation Features

- Entrance hall with storage and two-piece WC
- Large, sunny dual-aspect living/family room with wonderful views
- Formal dining room
- Versatile conservatory with garden access
- Bright fitted kitchen
- Three double bedrooms with built-in wardrobes/cupboard storage
- Four-piece family bathroom
- Gas central heating and double glazing

### Wonderful open views encompassing the Pentland Hills

Finally, a fully tiled, four-piece family bathroom completes the accommodation on offer, comprising a bathtub, a corner enclosure with a rainfall showerhead and handset, a concealed-cistern WC, and a basin with a mirrored, illuminated vanity cabinet above.