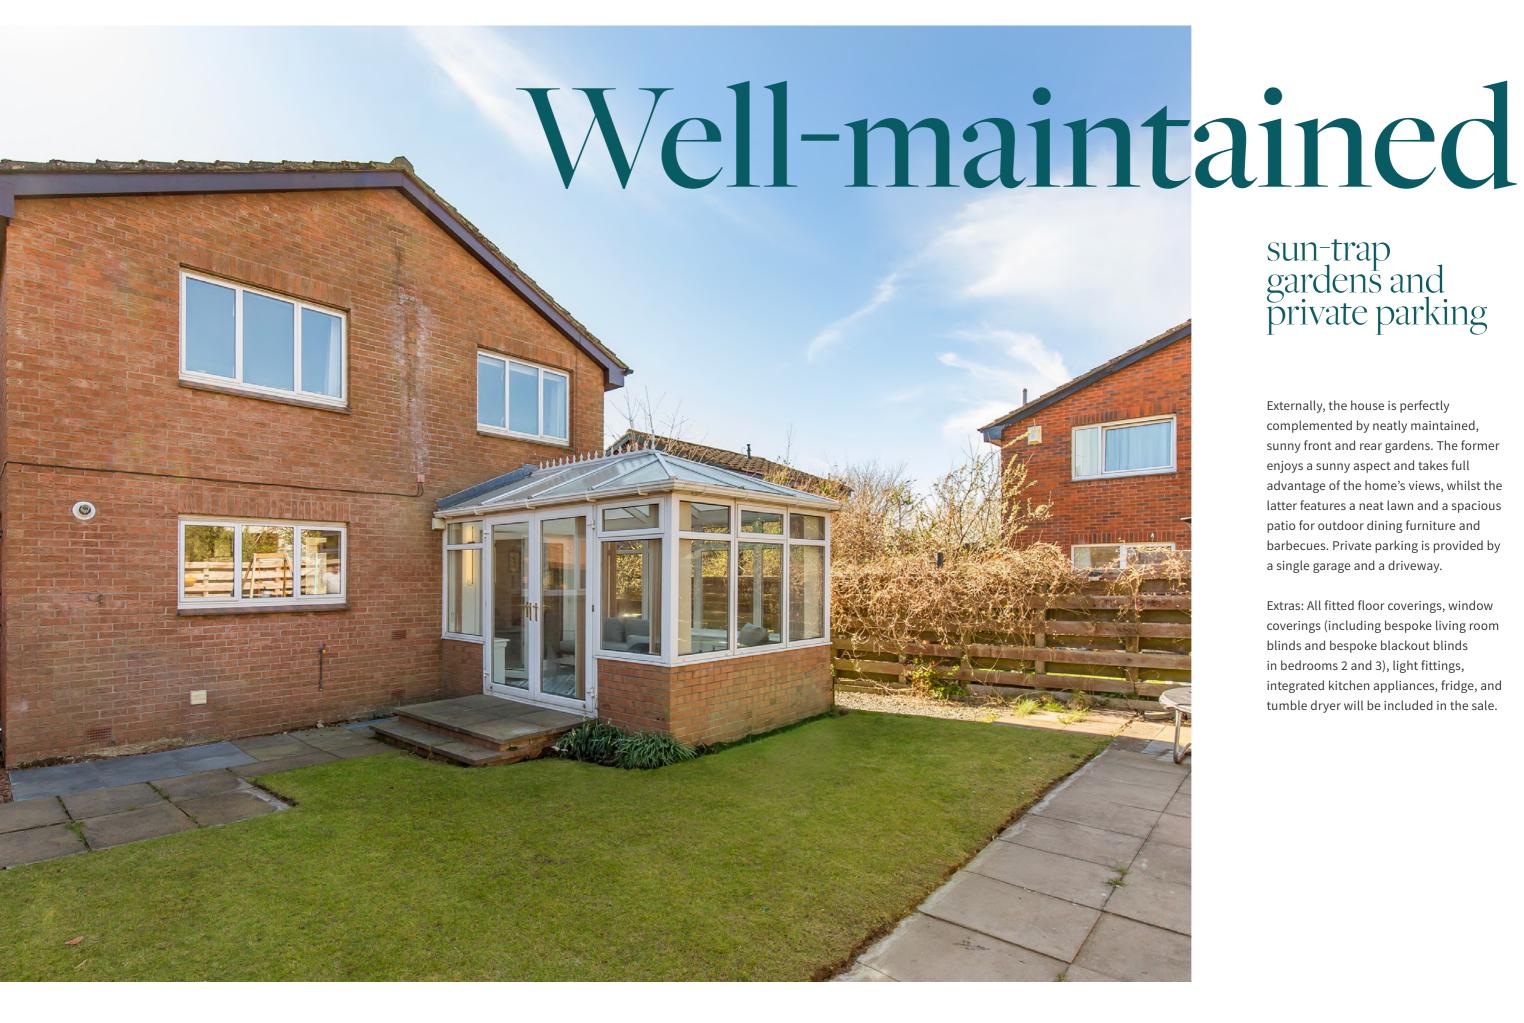

## sun-trap gardens and private parking

Externally, the house is perfectly complemented by neatly maintained, sunny front and rear gardens. The former enjoys a sunny aspect and takes full advantage of the home's views, whilst the latter features a neat lawn and a spacious patio for outdoor dining furniture and barbecues. Private parking is provided by a single garage and a driveway.

Extras: All fitted floor coverings, window coverings (including bespoke living room blinds and bespoke blackout blinds in bedrooms 2 and 3), light fittings, integrated kitchen appliances, fridge, and tumble dryer will be included in the sale.