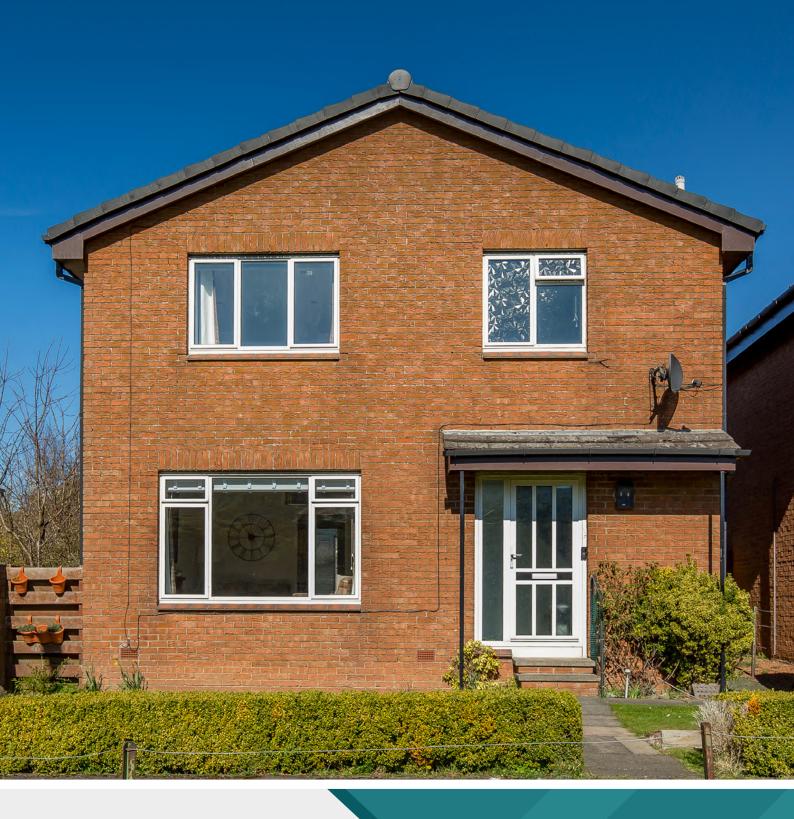

### 22 Winton Gardens

Fairmilehead, Edinburgh, EH10 7ET

This three-bedroom detached house offers an appealing home in Fairmilehead, ideally situated to take advantage of wonderful views encompassing adjacent fields, woodland, and the Pentland Hills. Sure to appeal to a wealth of buyers, the house is situated close to amenities such as shops (there are two supermarkets a short drive away), primary and secondary schools (the catchment schools are both within a 10-minute drive), transport links connecting across the city and further afield, including the City Bypass, and a wealth of green space and leisure facilities, including the Hermitage of Braid and Blackford Hill Local Nature Reserve, the Pentland Hills Regional Park, Midlothian Snowsports Centre, and Swanston Golf Club.

### General Features

- Detached house in Fairmilehead
- Well-presented, attractive interiors
- Wonderful open views encompassing the Pentland Hills

### 22 Winton Gardens

Detached house in Fairmilehead, boasting wonderful views of the Pentland Hills and offering well-presented accommodation including three bedrooms, three reception rooms, a kitchen, a bathroom, and a separate WC, plus front and rear gardens, a garage, and a driveway.