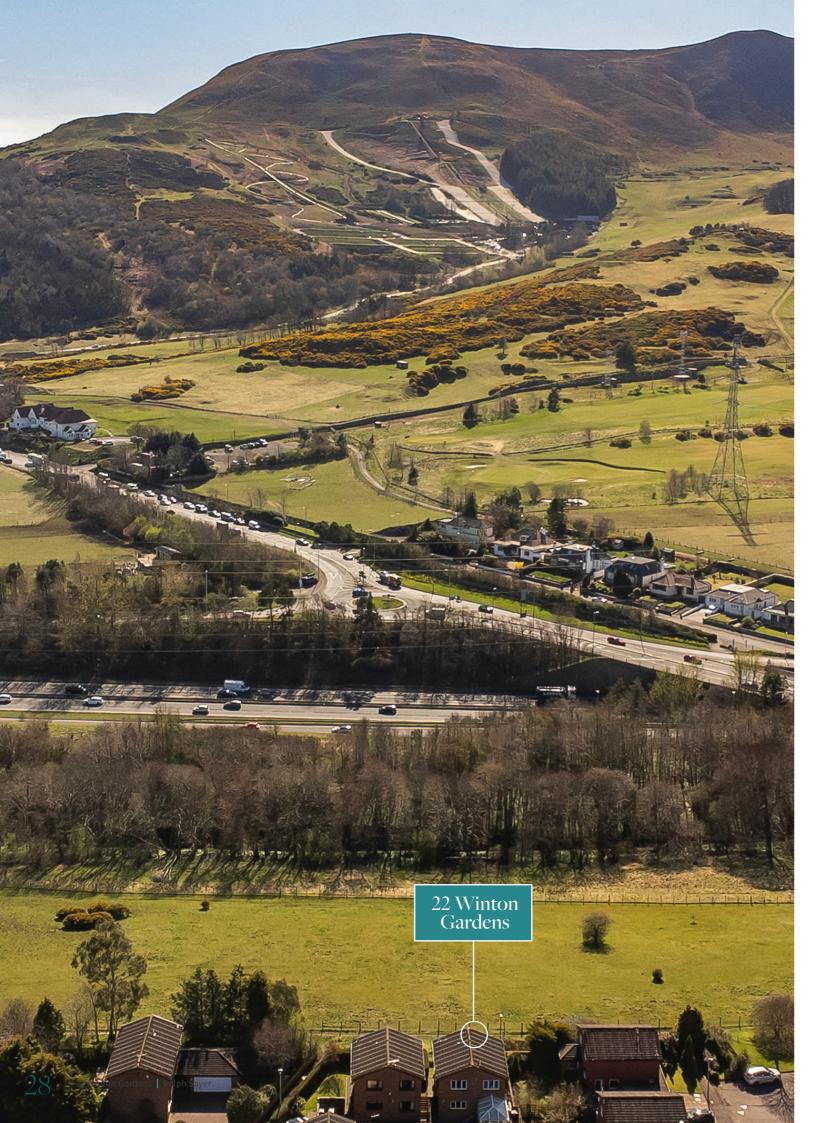

## Fairmilehead

Located at the foot of the majestic Pentland Hills

Approximately five miles south of Edinburgh city centre, the popular residential area of Fairmilehead offers tranquil suburban living within easy reach of Edinburgh's major business hubs, amenities and attractions. Situated adjacent to the soughtafter green belt, Fairmilehead is ideal for outdoor enthus iasts with access to a wide selection of pursuitsincluding walking, cycling and dry-slope skiing in the Pentland Hills; golfing at Swanston, Mortonhall and Braid Hills golf courses; and full equestrian activities at Mortonhall. Fairmilehead enjoys a good range of local amenities and supermarkets, while more extensive shopping and leisure facilities can be found at Straiton Retail Park just a short drive away. Nearby Morningside boasts a vibrant high street brimming with independent retailers,

thriving cafes and eateries. Fairmilehead is ideally situated for access to some of Edinburgh's finest independent schools including George Watson's College and George Heriot's School. The area also falls within the catchment area for highly regarded state schools. Fairmilehead enjoys excellent public transport links into the city centre and beyond. It is also conveniently situated for access to the City Bypass, Edinburgh Airport, the M8/M9 and the Queensferry Crossing.