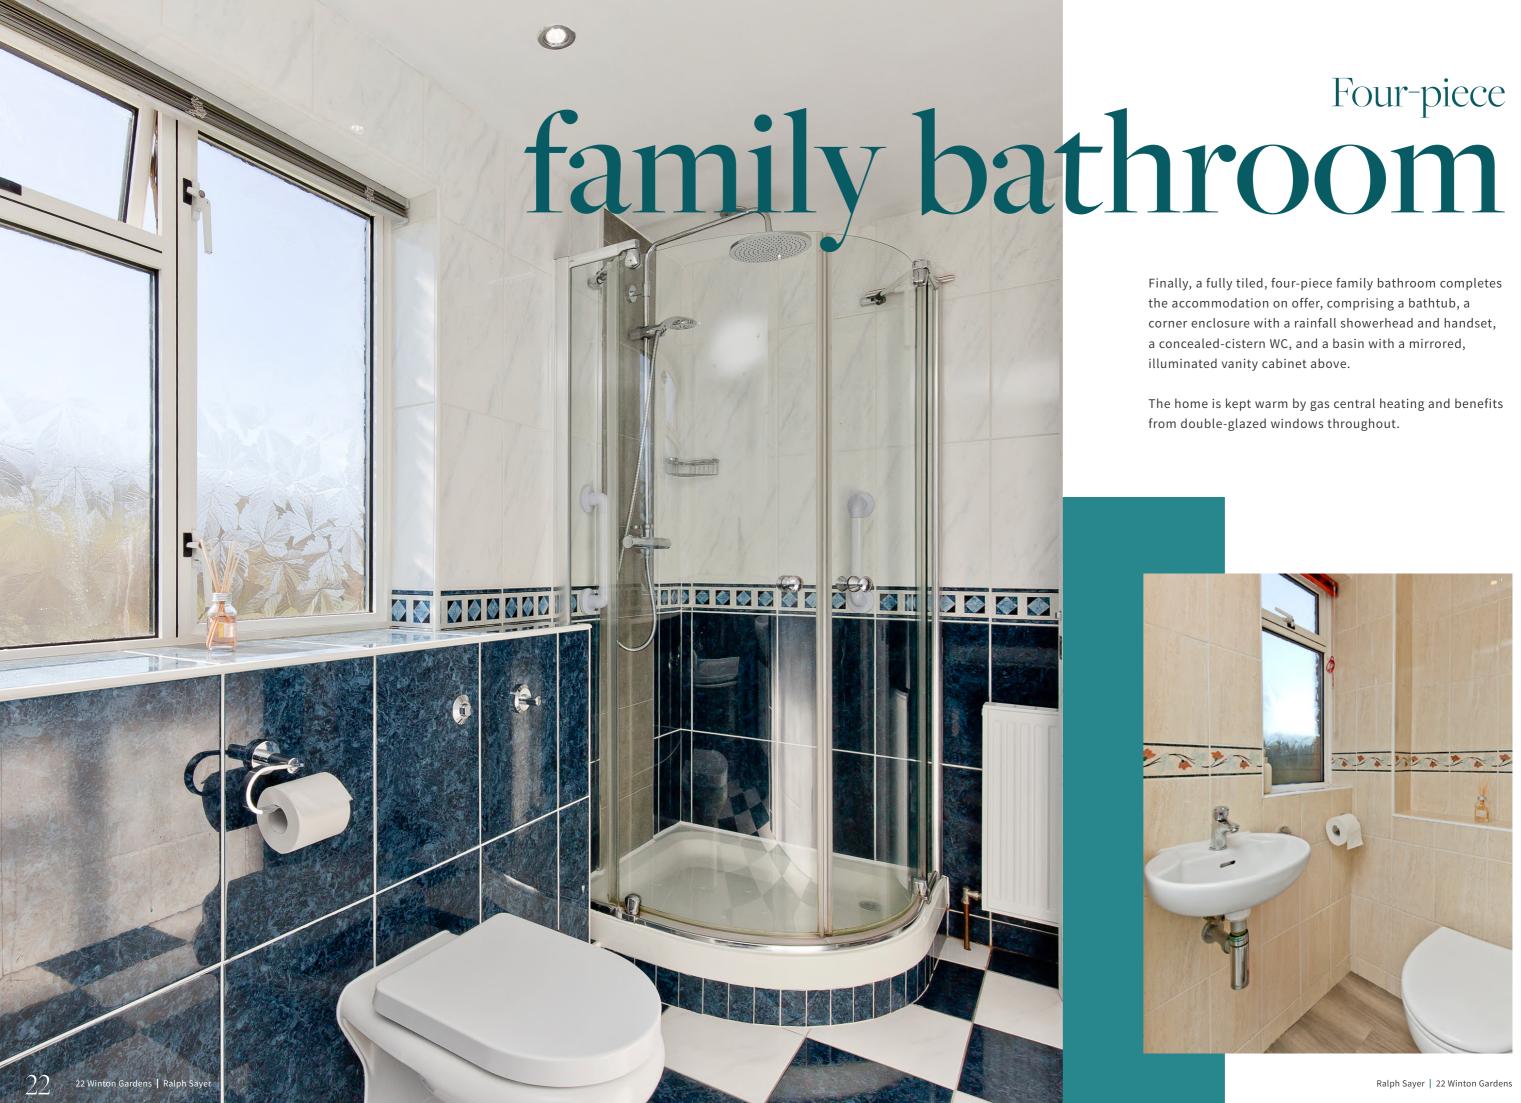

### Wonderful open views encompassing the Pentland Hills

Finally, a fully tiled, four-piece family bathroom completes the accommodation on offer, comprising a bathtub, a corner enclosure with a rainfall showerhead and handset, a concealed-cistern WC, and a basin with a mirrored, illuminated vanity cabinet above.

The home is kept warm by gas central heating and benefits from double-glazed windows throughout.