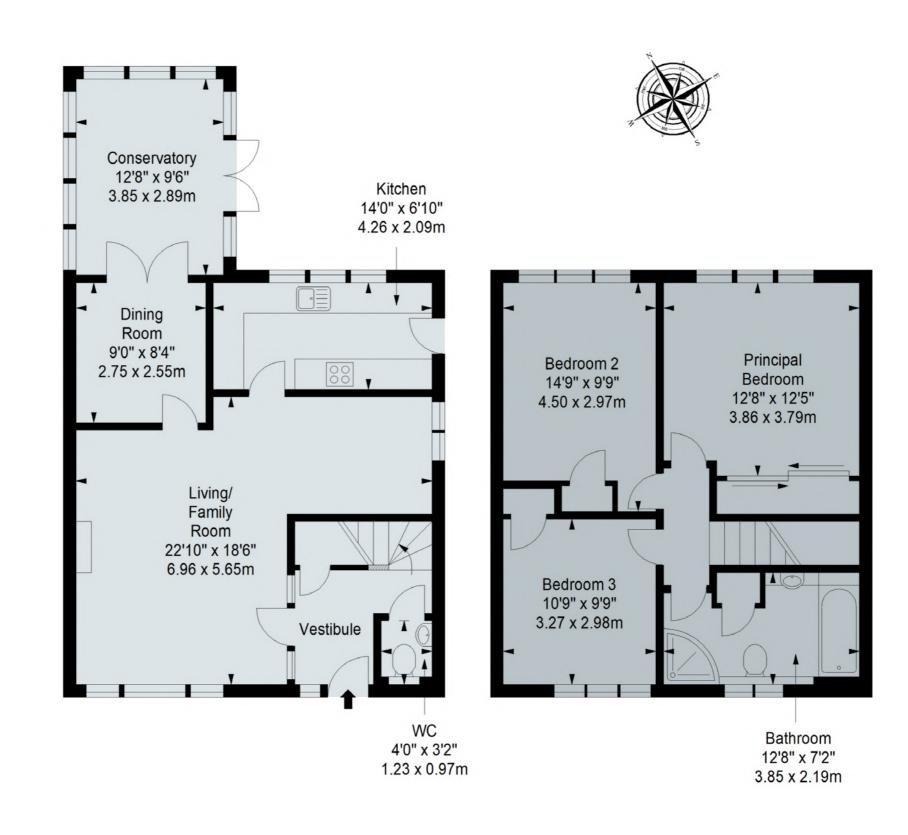

22 Winton Gardens | Ralph Sayer Ralph Sayer | 22 Winton Gardens

Property Name

22 Winton Gardens

Location

Fairmilehead, Edinburgh, EH10 7ET

Approximate total area:

135.1 sq. metres (1454.2 sq. feet)

The floorplan is for illustrative purposes. All sizes are approximate.

Ground floor

First floor

Garage

EPC Rating - C

Council Tax Band - F

Home Report Value - £480,000

26 22 Winton Gardens | Ralph Sayer