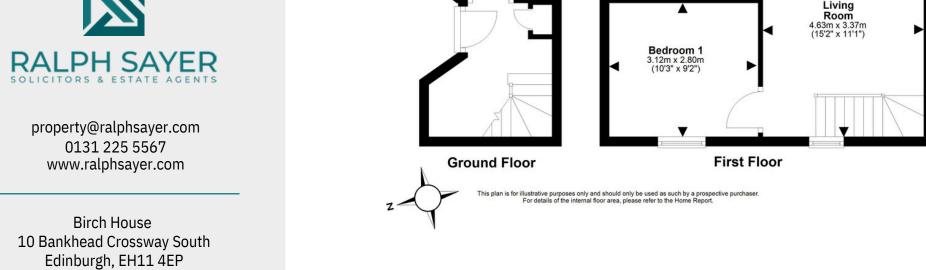

integrated oven, gas hob and extractor hood. The double bedroom is neutrally decorated, has carpeted flooring and a double glazed window. The property benefits from gas central heating and double glazing throughout. There is also an allocated car parking space with this property.









Delightful
maisonette, in
popular
Easthouses,
near Dalkeith













#### **Property Summary**



- Maisonette
- Entrance hall
- · Living room
- Fitted kitchen

- · Three-piece shower room
- Double bedroom
- · Allocated parking space
- EPC Rating C | Council Tax Band B

Extras: fitted floors, light fittings and all integrated kitchen appliances to be included in the sale. Please note that the freestanding appliances are not included in the sale.

### Let us help you find your next dream property!







contained herein are not warranted nor to scale. Approximate measurements have been Confirmation of Council tax bands can be obtained from the local Council websites. Where are not always in a position to verify, prior to preparation of the schedule of particulars, that all necessary Local Authority consents are available.

#### Location

Easthouses is a residential town, set just to the south of Dalkeith, and some eight miles from Edinburgh city centre. With good amenities on offer locally, as well as excellent commuting links and local schooling, nearby Dalkeith offers further amenities including local shopping, supermarkets, cafes and restaurants. The surrounding areas offer some of Edinburgh's largest retail parks, including Straiton, which provides a Sainsbury's supermarket, Boots