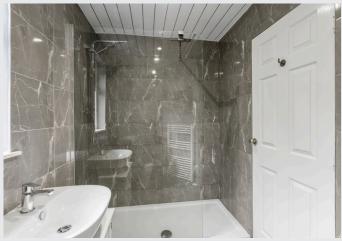

Entering the main door property into a spacious hallway with modern vinyl flooring and neutral decoration, this area also hosts the washing machine and tumble dryer. The shower room is also located on the lower level and is extremely modern with grey marble effect tiling, walk in shower with mains fed rainwater shower, sink and wc, double glazed window and vinyl flooring. The carpeted stair leads up to the first floor level which hosts the main lounge, kitchen and double bedroom. The lounge is also very modern with laminate flooring, feature wall, dual aspect double glazed windows and access to the kitchen. The kitchen has a range of grey wall and base units, wood effect laminate worktops, laminate floor and double glazed window. It also has an integrated oven, gas hob and extractor hood. The double bedroom is neutrally decorated, has carpeted flooring and a double glazed window. The property benefits from gas central heating and double glazing throughout. There is also an allocated car parking space with this property.