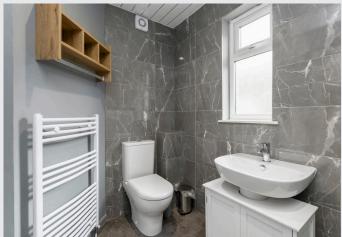

Entering the main door property into a spacious hallway with modern vinyl flooring and neutral decoration, this area also hosts the washing machine and tumble dryer. The shower room is also located on the lower level and is extremely modern with grey marble effect tiling, walk in shower with mains fed rainwater shower, sink and wc, double glazed window and vinyl flooring. The carpeted stair leads up to the first floor level which hosts the main lounge, kitchen and double bedroom. The lounge is also very modern with laminate flooring, feature wall, dual aspect double glazed windows and access to the kitchen. The kitchen has a range of grey wall and base units, wood effect laminate worktops, laminate floor and double glazed window. It also has an integrated oven, gas hob and extractor hood. The double bedroom is neutrally decorated, has carpeted flooring and a double glazed window. The property benefits from gas central heating and double glazing throughout. There is also an allocated car parking space with this property.