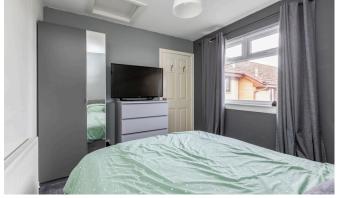

Entering the main door property into a spacious hallway with modern vinyl flooring and neutral decoration, this area also hosts the washing machine and tumble dryer. The shower room is also located on the lower level and is extremely modern with grey marble effect tiling, walk in shower with mains fed rainwater shower, sink and wc, double glazed window and vinyl flooring. The carpeted stair leads up to the first floor level which hosts the main lounge, kitchen and double bedroom. The lounge is also very modern with laminate flooring, feature wall, dual aspect double glazed windows and access to the kitchen. The kitchen has a range of grey wall and base units, wood effect laminate worktops, laminate floor and double glazed window. It also has an integrated oven, gas hob and extractor hood. The double bedroom is neutrally decorated, has carpeted flooring and a double glazed window. The property benefits from gas central heating and double glazing throughout. There is also an allocated car parking space with this property.

#### **Property Summary**

- Maisonette
- Entrance hall
- · Living room
- Fitted kitchen

- · Three-piece shower room
- Double bedroom
- · Allocated parking space
- EPC Rating C | Council Tax Band B

Extras: fitted floors, light fittings and all integrated kitchen appliances to be included in the sale. Please note that the freestanding appliances are not included in the sale.