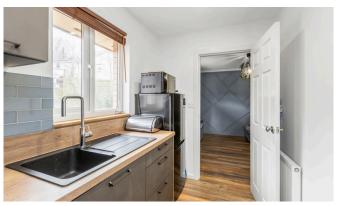

Entering the main door property into a spacious hallway with modern vinyl flooring and neutral decoration, this area also hosts the washing machine and tumble dryer. The shower room is also located on the lower level and is extremely modern with grey marble effect tiling, walk in shower with mains fed rainwater shower, sink and wc, double glazed window and vinyl flooring. The carpeted stair leads up to the first floor level which hosts the main lounge, kitchen and double bedroom. The lounge is also very modern with laminate flooring, feature wall, dual aspect double glazed windows and access to the kitchen. The kitchen has a range of grey wall and base units, wood effect laminate worktops, laminate floor and double glazed window. It also has an integrated oven, gas hob and extractor hood. The double bedroom is neutrally decorated, has carpeted flooring and a double glazed window. The property benefits from gas central heating and double glazing throughout. There is also an allocated car parking space with this property.

#### **Property Summary**

- Maisonette
- Entrance hall
- · Living room
- Fitted kitchen

- · Three-piece shower room
- Double bedroom
- · Allocated parking space
- EPC Rating C | Council Tax Band B

Extras: fitted floors, light fittings and all integrated kitchen appliances to be included in the sale. Please note that the freestanding appliances are not included in the sale.