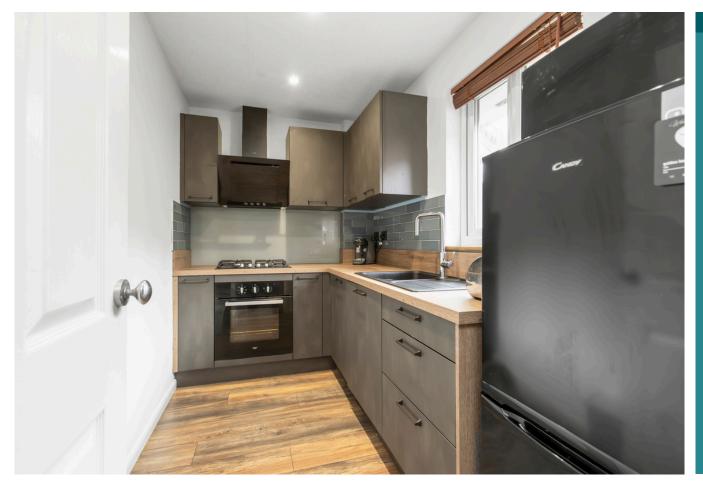

Entering the main door property into a spacious hallway with modern vinyl flooring and neutral decoration, this area also hosts the washing machine and tumble dryer. The shower room is also located on the lower level and is extremely modern with grey marble effect tiling, walk in shower with mains fed rainwater shower, sink and wc, double glazed window and vinyl flooring. The carpeted stair leads up to the first floor level which hosts the main lounge, kitchen and double bedroom. The lounge is also very modern with laminate flooring, feature wall, dual aspect double glazed windows and access to the kitchen. The kitchen has a range of grey wall and base units, wood effect laminate worktops, laminate floor and double glazed window. It also has an integrated oven, gas hob and extractor hood. The double bedroom is neutrally decorated, has carpeted flooring and a double glazed window. The property benefits from gas central heating and double glazing throughout. There is also an allocated car parking space with this property.

#### **Property Summary**

- Maisonette
- Entrance hall
- · Living room
- Fitted kitchen

- · Three-piece shower room
- Double bedroom
- · Allocated parking space
- EPC Rating C | Council Tax Band B

Extras: fitted floors, light fittings and all integrated kitchen appliances to be included in the sale. Please note that the freestanding appliances are not included in the sale.