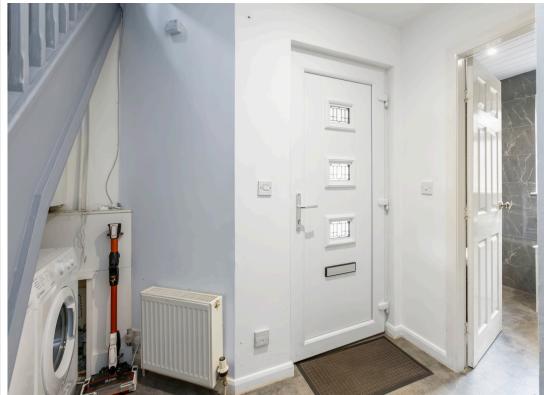

Entering the main door property into a spacious hallway with modern vinyl flooring and neutral decoration, this area also hosts the washing machine and tumble dryer. The shower room is also located on the lower level and is extremely modern with grey marble effect tiling, walk in shower with mains fed rainwater shower, sink and wc, double glazed window and vinyl flooring. The carpeted stair leads up to the first floor level which hosts the main lounge, kitchen and double bedroom. The lounge is also very modern with laminate flooring, feature wall, dual aspect double glazed windows and access to the kitchen. The kitchen has a range of grey wall and base units, wood effect laminate worktops, laminate floor and double glazed window. It also has an integrated oven, gas hob and extractor hood. The double bedroom is neutrally decorated, has carpeted flooring and a double glazed window. The property benefits from gas central heating and double glazing throughout. There is also an allocated car parking space with this property.