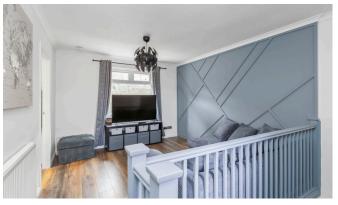

Entering the main door property into a spacious hallway with modern vinyl flooring and neutral decoration, this area also hosts the washing machine and tumble dryer. The shower room is also located on the lower level and is extremely modern with grey marble effect tiling, walk in shower with mains fed rainwater shower, sink and wc, double glazed window and vinyl flooring. The carpeted stair leads up to the first floor level which hosts the main lounge, kitchen and double bedroom. The lounge is also very modern with laminate flooring, feature wall, dual aspect double glazed windows and access to the kitchen. The kitchen has a range of grey wall and base units, wood effect laminate worktops, laminate floor and double glazed window. It also has an integrated oven, gas hob and extractor hood. The double bedroom is neutrally decorated, has carpeted flooring and a double glazed window. The property benefits from gas central heating and double glazing throughout. There is also an allocated car parking space with this property.

#### **Property Summary**

- Maisonette
- Entrance hall
- · Living room
- Fitted kitchen

- · Three-piece shower room
- Double bedroom
- · Allocated parking space
- EPC Rating C | Council Tax Band B

Extras: fitted floors, light fittings and all integrated kitchen appliances to be included in the sale. Please note that the freestanding appliances are not included in the sale.