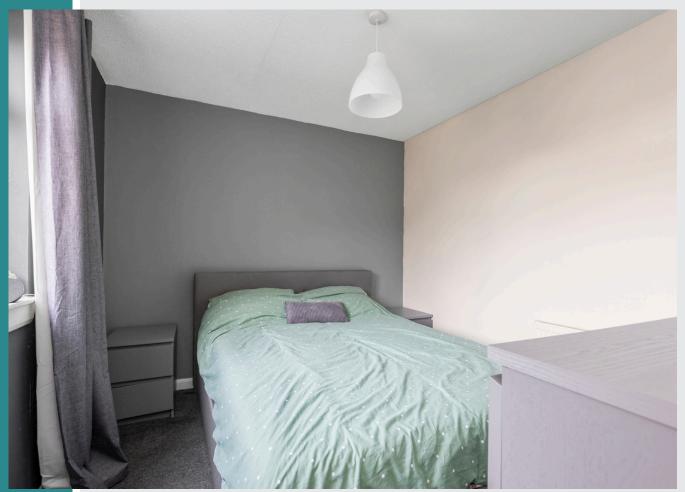

Entering the main door property into a spacious hallway with modern vinyl flooring and neutral decoration, this area also hosts the washing machine and tumble dryer. The shower room is also located on the lower level and is extremely modern with grey marble effect tiling, walk in shower with mains fed rainwater shower, sink and wc, double glazed window and vinyl flooring. The carpeted stair leads up to the first floor level which hosts the main lounge, kitchen and double bedroom. The lounge is also very modern with laminate flooring, feature wall, dual aspect double glazed windows and access to the kitchen. The kitchen has a range of grey wall and base units, wood effect laminate worktops, laminate floor and double glazed window. It also has an integrated oven, gas hob and extractor hood. The double bedroom is neutrally decorated, has carpeted flooring and a double glazed window. The property benefits from gas central heating and double glazing throughout. There is also an allocated car parking space with this property.