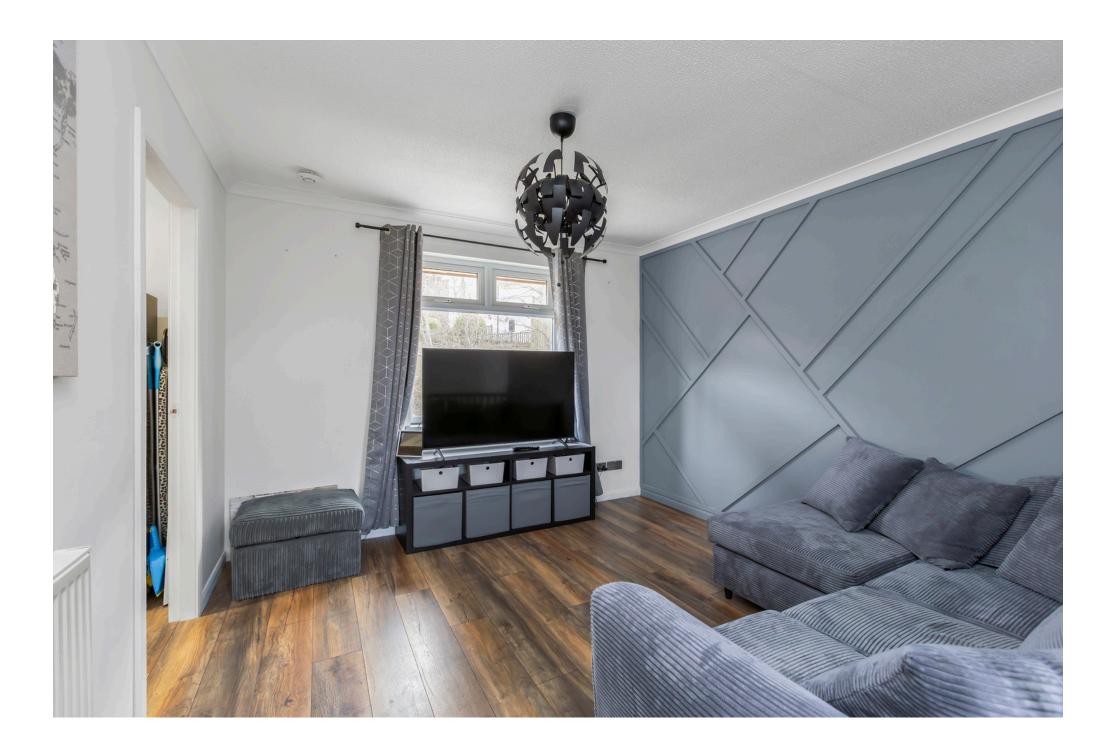

Entering the main door property into a spacious hallway with modern vinyl flooring and neutral decoration, this area also hosts the washing machine and tumble dryer. The shower room is also located on the lower level and is extremely modern with grey marble effect tiling, walk in shower with mains fed rainwater shower, sink and wc, double glazed window and vinyl flooring. The carpeted stair leads up to the first floor level which hosts the main lounge, kitchen and double bedroom. The lounge is also very modern with laminate flooring, feature wall, dual aspect double glazed windows and access to the kitchen. The kitchen has a range of grey wall and base units, wood effect laminate worktops, laminate floor and double glazed window. It also has an integrated oven, gas hob and extractor hood. The double bedroom is neutrally decorated, has carpeted flooring and a double glazed window. The property benefits from gas central heating and double glazing throughout. There is also an allocated car parking space with this property.