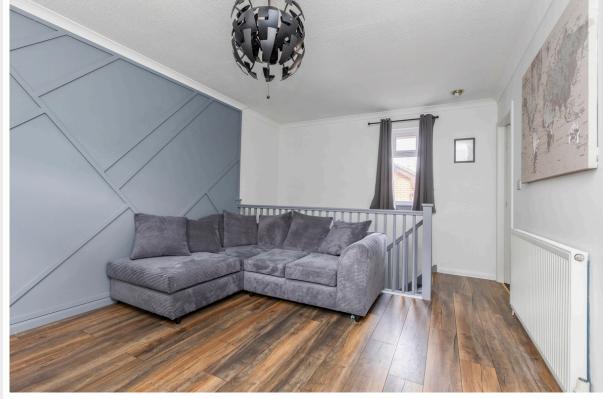

Entering the main door property into a spacious hallway with modern vinyl flooring and neutral decoration, this area also hosts the washing machine and tumble dryer. The shower room is also located on the lower level and is extremely modern with grey marble effect tiling, walk in shower with mains fed rainwater shower, sink and wc, double glazed window and vinyl flooring. The carpeted stair leads up to the first floor level which hosts the main lounge, kitchen and double bedroom. The lounge is also very modern with laminate flooring, feature wall, dual aspect double glazed windows and access to the kitchen. The kitchen has a range of grey wall and base units, wood effect laminate worktops, laminate floor and double glazed window. It also has an integrated oven, gas hob and extractor hood. The double bedroom is neutrally decorated, has carpeted flooring and a double glazed window. The property benefits from gas central heating and double glazing throughout. There is also an allocated car parking space with this property.