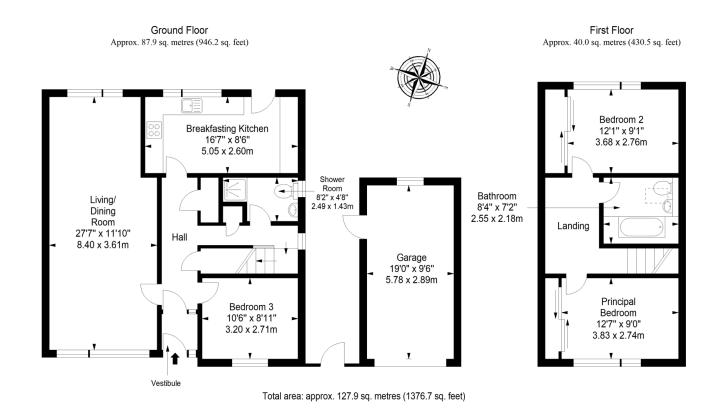

### 18 Toll Court

Set at the end of a peaceful cul-de-sac in Lundin Links, this detached house is a three-bedroom, two-bathroom family home that benefits from generous accommodation and is immaculately presented with modern styling. The home further comprises a large, open-plan living and dining area with a sunny double aspect and a breakfasting kitchen fitted with contemporary cabinetry and high-spec appliances. In addition, there is a sunny front garden, a monoblocked driveway (with space for four cars) leading to a single garage, and an enclosed rear garden with a lawn and outdoor seating space.

### Property Summary

- Attractive detached house in Lundin Links
- · Quiet cul-de-sac setting
- Outstanding location near a school, the beach and bus links
- Attractive, modern interiors throughout
- Entrance vestibule and hall with storage
- Sunny double-aspect living/dining room
- Stylish integrated breakfasting kitchen
- · Two wardrobed double bedrooms (one with a sunny aspect)
- Versatile southeast-facing third bedroom
- Three-piece family bathroom
- Modern shower room with towel radiator
- Private gardens to the front and rear
- Garage and multi-vehicle driveway parking
- Gas central heating and double glazing
- EPC Rating D | Council Tax Band E
- · Home Report Value £295,000