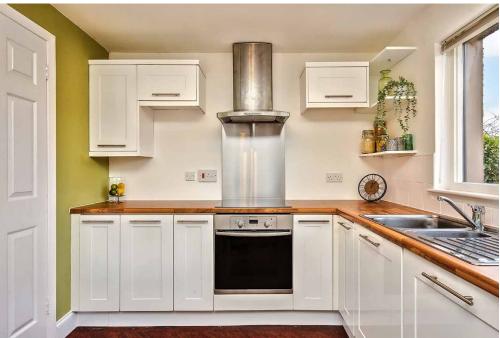

A breakfasting kitchen fitted with contemporary cabinetry and high-spec appliances