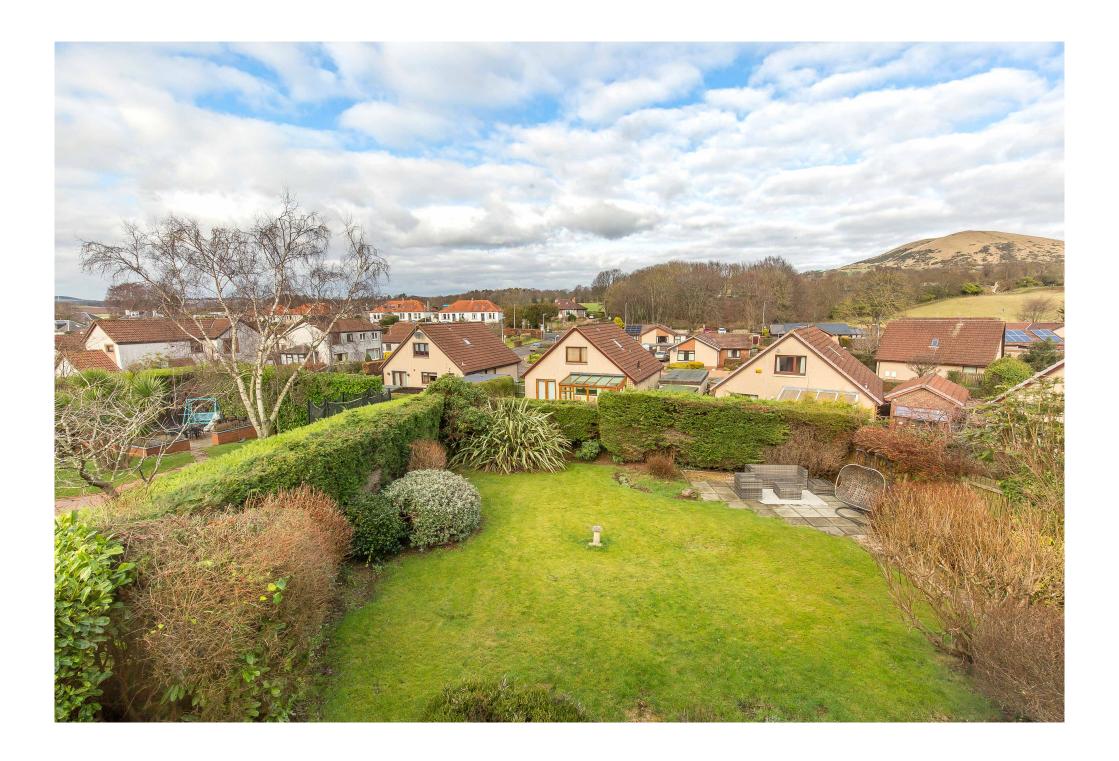

### 18 Toll Court

Set at the end of a peaceful cul-de-sac in Lundin Links, this detached house is a three-bedroom, two-bathroom family home that benefits from generous accommodation and is immaculately presented with modern styling. The home further comprises a large, open-plan living and dining area with a sunny double aspect and a breakfasting kitchen fitted with contemporary cabinetry and high-spec appliances. In addition, there is a sunny front garden, a monoblocked driveway (with space for four cars) leading to a single garage, and an enclosed rear garden with a lawn and outdoor seating space.

### Property Summary

- Attractive detached house in Lundin Links
- · Quiet cul-de-sac setting
- Outstanding location near a school, the beach and bus links
- Attractive, modern interiors throughout
- Entrance vestibule and hall with storage
- Sunny double-aspect living/dining room
- Stylish integrated breakfasting kitchen
- · Two wardrobed double bedrooms (one with a sunny aspect)
- Versatile southeast-facing third bedroom
- Three-piece family bathroom
- Modern shower room with towel radiator
- Private gardens to the front and rear
- Garage and multi-vehicle driveway parking
- Gas central heating and double glazing
- EPC Rating D | Council Tax Band E
- · Home Report Value £295,000