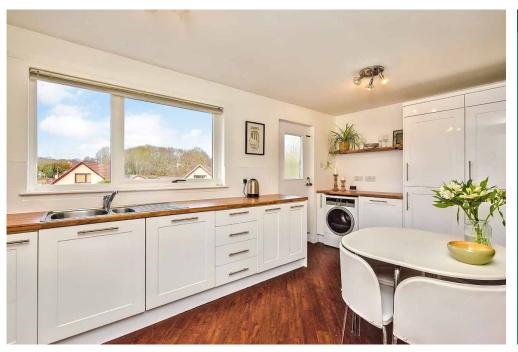

A breakfasting kitchen fitted with contemporary cabinetry and high-spec appliances