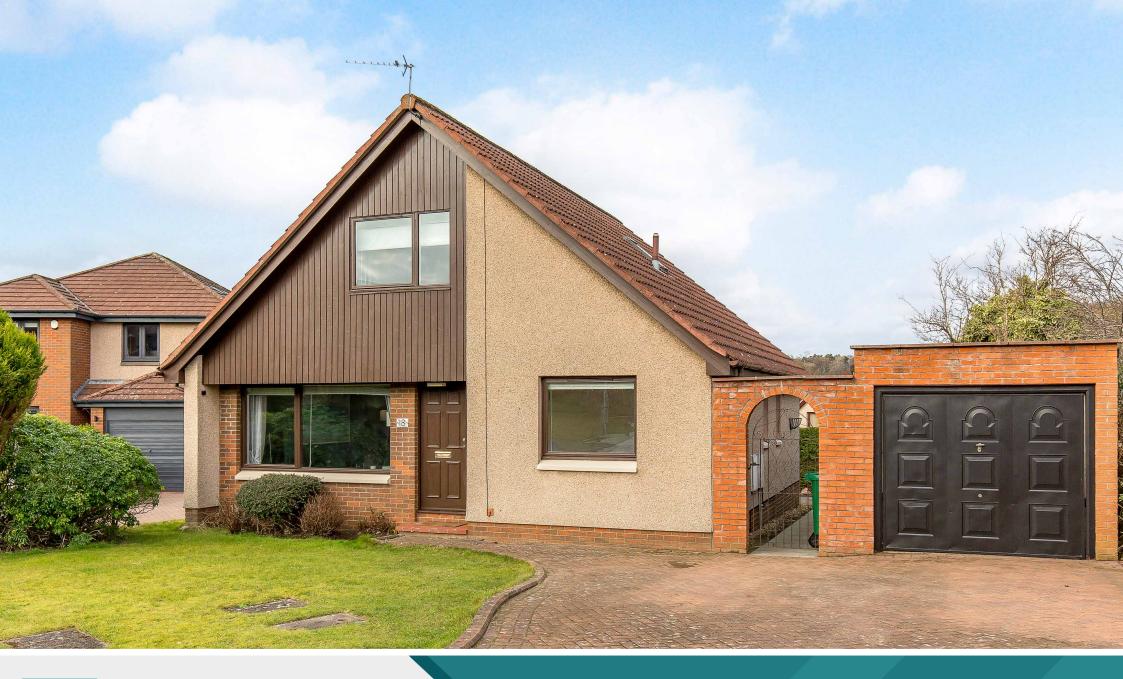

## 18 Toll Court

Lundin Links, Leven, Fife, KY8 6HH

### 18 Toll Court

Set at the end of a peaceful cul-de-sac in Lundin Links, this detached house is a three-bedroom, two-bathroom family home that benefits from generous accommodation and is immaculately presented with modern styling. The home further comprises a large, open-plan living and dining area with a sunny double aspect and a breakfasting kitchen fitted with contemporary cabinetry and high-spec appliances. In addition, there is a sunny front garden, a monoblocked driveway (with space for four cars) leading to a single garage, and an enclosed rear garden with a lawn and outdoor seating space.

### Property Summary

- Attractive detached house in Lundin Links
- · Quiet cul-de-sac setting
- Outstanding location near a school, the beach and bus links
- Attractive, modern interiors throughout
- Entrance vestibule and hall with storage
- Sunny double-aspect living/dining room
- Stylish integrated breakfasting kitchen
- · Two wardrobed double bedrooms (one with a sunny aspect)
- Versatile southeast-facing third bedroom
- Three-piece family bathroom
- Modern shower room with towel radiator
- Private gardens to the front and rear
- Garage and multi-vehicle driveway parking
- Gas central heating and double glazing
- EPC Rating D | Council Tax Band E
- · Home Report Value £295,000