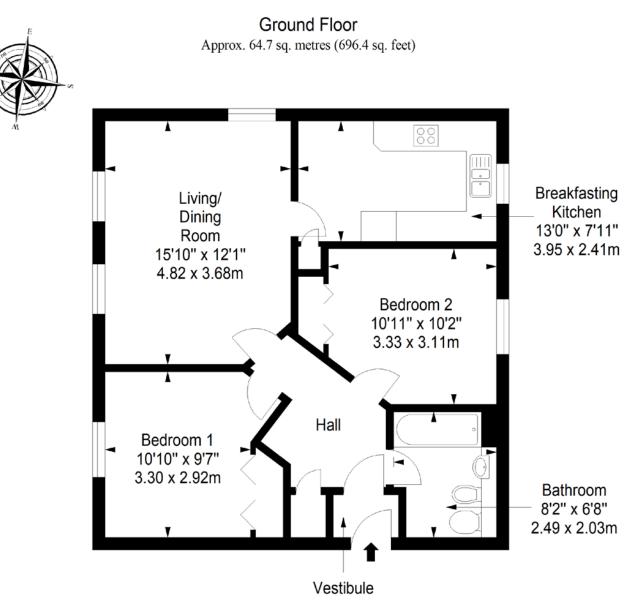

e notified of any closing date, and on whose behalf their solicitor may request a copy of the seller's home report. These particulars do not form part of any contract and the statements or plans contained herein are not warranted nor to scale. Approximate measurements have been taken by electronic device at the widest point. Services and appliances have not been tested for efficiency or safety and no warranty is given as to their compliance with any regulations. Confirmation of Council tax bands can be obtained from the local Council websites. Where the property has been altered or extended in any way by the sellers or previous owners, we are not always in a position to verify, prior to preparation of the schedule of particulars, that all necessary Local Authority consents are available.



Total area: approx. 64.7 sq. metres (696.4 sq. feet)