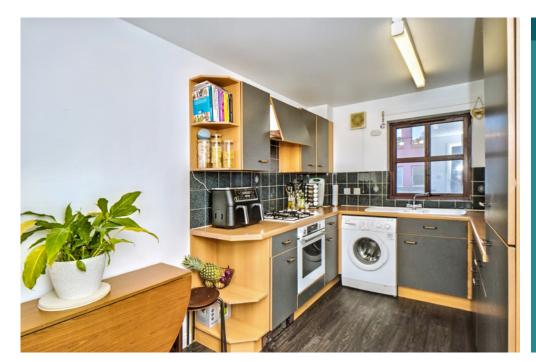

## 5/1 North Werber Place

Fettes, Edinburgh, EH4 1TE

Enjoying an exclusive city address within leafy surroundings, this modern two-bedroom ground-floor flat forms part of an established development offering its residents access to maintained communal gardens and convenient on-site parking. Presented in neutral tones, thoughtfully enhanced by accent décor, the inviting interiors include two double bedrooms with storage, a bathroom, and a dual-aspect reception room connected to a south-facing breakfast kitchen.

## **Property Summary**

- Leafy city development in sought-after Fettes
- Ground-floor flat with tasteful modern décor
- Communal vestibule with secure entry
- Entrance vestibule and hall with storage
- Bright and airy living/dining room, with access to:
- South-facing breakfast kitchen
- Two double bedrooms with storage
- Bathroom with shower-over-bath
- Well-maintained communal gardens
- Residents' parking
- · Gas central heating and double-glazing
- EPC Rating C | Council Tax Band E
- Home Report Value £245,000

Ground-floor flat with tasteful modern décor and a bright and airy living/ dining room with kitchen access

Two double bedrooms with storage and a bathroom with shower-over-bath