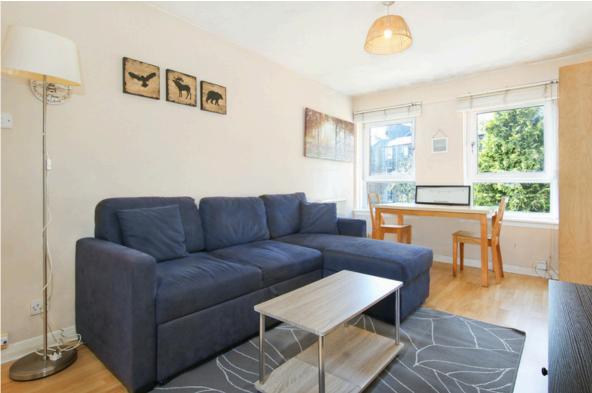

Welcoming you into the is an inviting hallway, which offers access to a handy cupboard. Directly ahead is a well-proportioned lounge and dining room, enjoying a tranquil aspect to the rear, conveniently positioned adjacent is the fitted kitchen. Completing the accommodation is a good-sized double bedroom (with built-in mirrored wardrobes) and a tasteful shower room comprising a quadrant shower enclosure. Leading off the shower room is a large store cupboard. The property benefits from secure residents parking area to the rear.

## **Property Summary**

- Central city location
- Modern third floor flat
- . Spacious lounge & dining room
- Fitted kitchen
- Double bedroom with built-in wardrobes
- Three-piece shower room
- Electric heating & double glazing
- Secure residents parking to rear
- EPC Rating D | Council Tax Band B