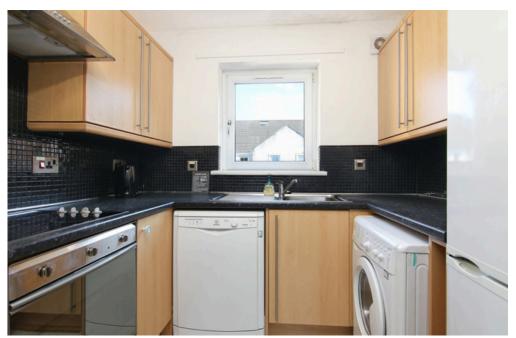

Welcoming you into the is an inviting hallway, which offers access to a handy cupboard. Directly ahead is a well-proportioned lounge and dining room, enjoying a tranquil aspect to the rear, conveniently positioned adjacent is the fitted kitchen. Completing the accommodation is a good-sized double bedroom (with built-in mirrored wardrobes) and a tasteful shower room comprising a quadrant shower enclosure. Leading off the shower room is a large store cupboard. The property benefits from secure residents parking area to the rear.

Extras: all fitted floor coverings, window coverings, light fittings, and all kitchen appliances will be included in the sale. Furniture also included in the sale price.

## **Property Summary**

- Central city location
- Modern third floor flat
- . Spacious lounge & dining room
- Fitted kitchen
- Double bedroom with built-in wardrobes
- Three-piece shower room
- Electric heating & double glazing
- Secure residents parking to rear
- EPC Rating D | Council Tax Band B