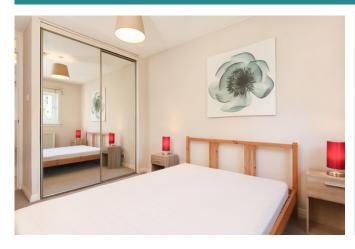

Welcoming you into the is an inviting hallway, which offers access to a handy cupboard. Directly ahead is a well-proportioned lounge and dining room, enjoying a tranquil aspect to the rear, conveniently positioned adjacent is the fitted kitchen. Completing the accommodation is a good-sized double bedroom (with built-in mirrored wardrobes) and a tasteful shower room comprising a quadrant shower enclosure. Leading off the shower room is a large store cupboard. The property benefits from secure residents parking area to the rear.

## **Property Summary**

- Central city location
- Modern third floor flat
- . Spacious lounge & dining room
- Fitted kitchen
- Double bedroom with built-in wardrobes
- Three-piece shower room
- Electric heating & double glazing
- Secure residents parking to rear
- EPC Rating D | Council Tax Band B