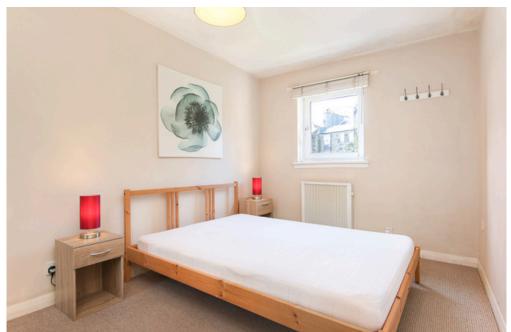

Welcoming you into the is an inviting hallway, which offers access to a handy cupboard. Directly ahead is a well-proportioned lounge and dining room, enjoying a tranquil aspect to the rear, conveniently positioned adjacent is the fitted kitchen. Completing the accommodation is a good-sized double bedroom (with built-in mirrored wardrobes) and a tasteful shower room comprising a quadrant shower enclosure. Leading off the shower room is a large store cupboard. The property benefits from secure residents parking area to the rear.

## **Property Summary**

- Central city location
- Modern third floor flat
- . Spacious lounge & dining room
- Fitted kitchen
- Double bedroom with built-in wardrobes
- Three-piece shower room
- Electric heating & double glazing
- Secure residents parking to rear
- EPC Rating D | Council Tax Band B