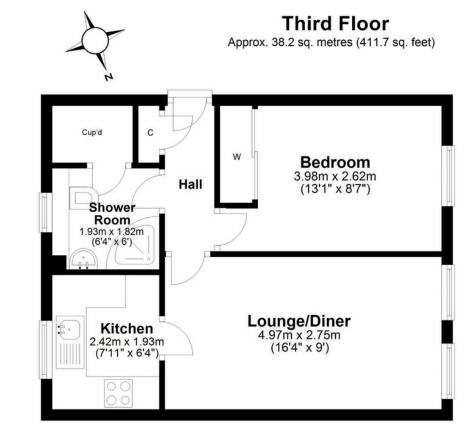

Welcoming you into the is an inviting hallway, which offers access to a handy cupboard. Directly ahead is a well-proportioned lounge and dining room, enjoying a tranquil aspect to the rear, conveniently positioned adjacent is the fitted kitchen. Completing the accommodation is a good-sized double bedroom (with built-in mirrored wardrobes) and a tasteful shower room comprising a quadrant shower enclosure. Leading off the shower room is a large store cupboard. The property benefits from secure residents parking area to the rear.

## **Property Summary**

- Central city location
- Modern third floor flat
- . Spacious lounge & dining room
- Fitted kitchen
- Double bedroom with built-in wardrobes
- Three-piece shower room
- Electric heating & double glazing
- Secure residents parking to rear
- EPC Rating D | Council Tax Band B