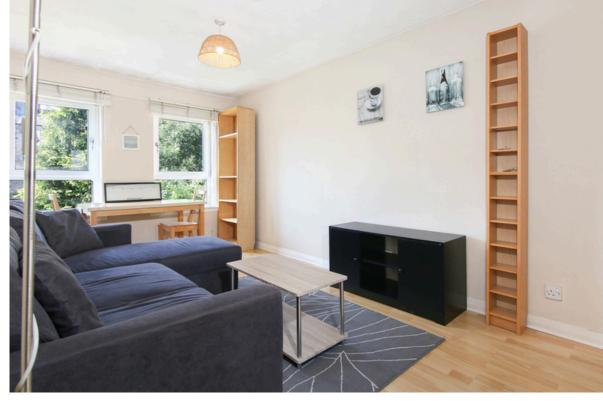

Welcoming you into the is an inviting hallway, which offers access to a handy cupboard. Directly ahead is a well-proportioned lounge and dining room, enjoying a tranquil aspect to the rear, conveniently positioned adjacent is the fitted kitchen. Completing the accommodation is a good-sized double bedroom (with built-in mirrored wardrobes) and a tasteful shower room comprising a quadrant shower enclosure. Leading off the shower room is a large store cupboard. The property benefits from secure residents parking area to the rear.

## **Property Summary**

- Central city location
- Modern third floor flat
- . Spacious lounge & dining room
- Fitted kitchen
- Double bedroom with built-in wardrobes
- Three-piece shower room
- Electric heating & double glazing
- Secure residents parking to rear
- EPC Rating D | Council Tax Band B