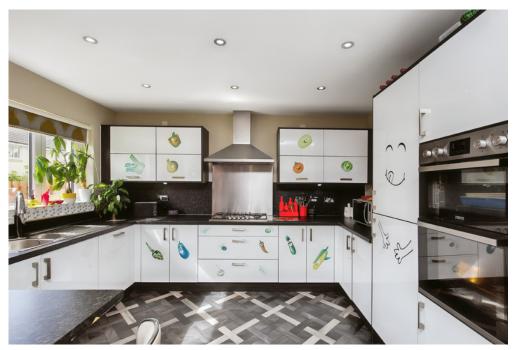

## 10 Lambsmiln Place

Kirkliston, West Lothian EH29 9GP

Set in a modern development in the charming village of Kirkliston, this beautifully presented five-bedroom detached house enjoys spacious accommodation and bold, contemporary interiors. The family home enjoys an open-plan, double-aspect living room and family/movie room with south-facing double doors, a sunny breakfasting kitchen with a dining area, a main bedroom with a walk-in wardrobe and an en-suite shower room, a sun-filled double bedroom with en-suite and fitted wardrobes, plus a versatile third double bedroom/study with south-facing garden views as well as two further double bedrooms with storage space and a family bathroom. Externally, the home boasts well-kept garden grounds, the rear garden and a bit of the front garden has astro turf, there is also a driveway and garage parking.

## **Property Summary**

- Attractive detached house
- Established modern development setting
- Situated in the lovely village of Kirkliston
- Attractive, modern interiors
- Entrance hall with under-stair storage and WC
- · Amtico signature flooring throughout ground floor
- Open-plan, double-aspect living room and family/movie room
- Sunny breakfasting kitchen with a utility room
- Five double bedrooms with wardrobes
- Two en-suite shower rooms
- Four-piece family bathroom
- Low-maintenance south-facing garden
- Double garage and multi-car driveway
- Gas central heating and double-glazing
- EPC Rating B | Council Tax Band G
- Home Report Value £525,000