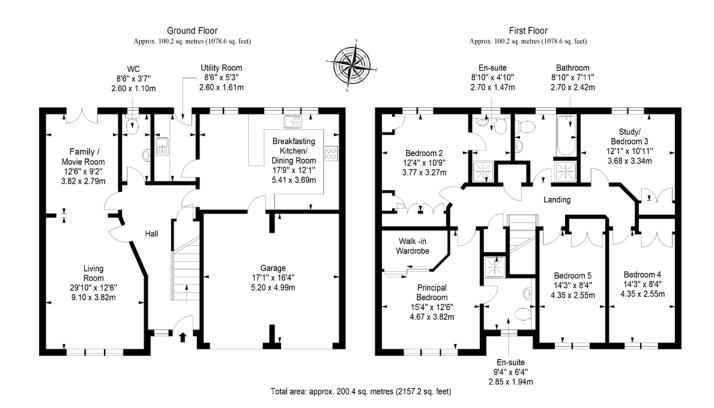

## 10 Lambsmiln Place

Kirkliston, West Lothian EH29 9GP

Set in a modern development in the charming village of Kirkliston, this beautifully presented five-bedroom detached house enjoys spacious accommodation and bold, contemporary interiors. The family home enjoys an open-plan, double-aspect living room and family/movie room with south-facing double doors, a sunny breakfasting kitchen with a dining area, a main bedroom with a walk-in wardrobe and an en-suite shower room, a sun-filled double bedroom with en-suite and fitted wardrobes, plus a versatile third double bedroom/study with south-facing garden views as well as two further double bedrooms with storage space and a family bathroom. Externally, the home boasts well-kept garden grounds, the rear garden and a bit of the front garden has astro turf, there is also a driveway and garage parking.

## **Property Summary**

- Attractive detached house
- Established modern development setting
- Situated in the lovely village of Kirkliston
- Attractive, modern interiors
- Entrance hall with under-stair storage and WC
- · Amtico signature flooring throughout ground floor
- Open-plan, double-aspect living room and family/movie room
- Sunny breakfasting kitchen with a utility room
- Five double bedrooms with wardrobes
- Two en-suite shower rooms
- Four-piece family bathroom
- Low-maintenance south-facing garden
- Double garage and multi-car driveway
- Gas central heating and double-glazing
- EPC Rating B | Council Tax Band G
- Home Report Value £525,000

This five-bedroom
detached family home
comes with a minimalist,
enclosed rear garden and a
multi-car driveway leading
to a double garage

Two en-suite shower rooms, a four-piece family bathroom and a low-maintenance south-facing garden