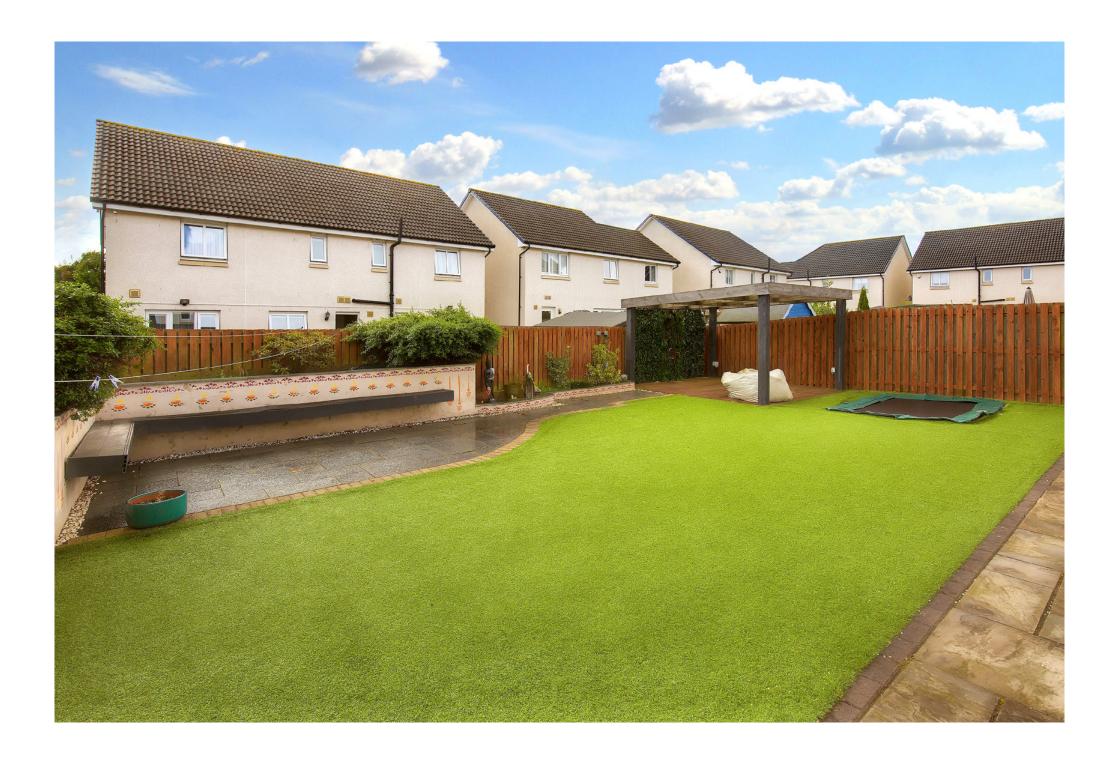

## 10 Lambsmiln Place

Kirkliston, West Lothian EH29 9GP

Set in a modern development in the charming village of Kirkliston, this beautifully presented five-bedroom detached house enjoys spacious accommodation and bold, contemporary interiors. The family home enjoys an open-plan, double-aspect living room and family/movie room with south-facing double doors, a sunny breakfasting kitchen with a dining area, a main bedroom with a walk-in wardrobe and an en-suite shower room, a sun-filled double bedroom with en-suite and fitted wardrobes, plus a versatile third double bedroom/study with south-facing garden views as well as two further double bedrooms with storage space and a family bathroom. Externally, the home boasts well-kept garden grounds, the rear garden and a bit of the front garden has astro turf, there is also a driveway and garage parking.

This five-bedroom
detached family home
comes with a minimalist,
enclosed rear garden and a
multi-car driveway leading
to a double garage

Two en-suite shower rooms, a four-piece family bathroom and a low-maintenance south-facing garden