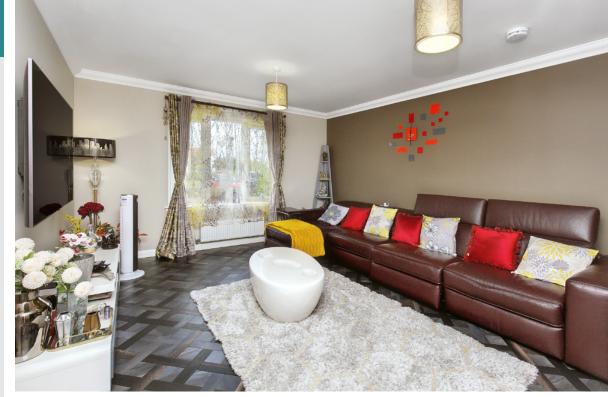

## 10 Lambsmiln Place

Kirkliston, West Lothian EH29 9GP

Set in a modern development in the charming village of Kirkliston, this beautifully presented five-bedroom detached house enjoys spacious accommodation and bold, contemporary interiors. The family home enjoys an open-plan, double-aspect living room and family/movie room with south-facing double doors, a sunny breakfasting kitchen with a dining area, a main bedroom with a walk-in wardrobe and an en-suite shower room, a sun-filled double bedroom with en-suite and fitted wardrobes, plus a versatile third double bedroom/study with south-facing garden views as well as two further double bedrooms with storage space and a family bathroom. Externally, the home boasts well-kept garden grounds, the rear garden and a bit of the front garden has astro turf, there is also a driveway and garage parking.

## **Property Summary**

- Attractive detached house
- Established modern development setting
- Situated in the lovely village of Kirkliston
- Attractive, modern interiors
- Entrance hall with under-stair storage and WC
- · Amtico signature flooring throughout ground floor
- Open-plan, double-aspect living room and family/movie room
- Sunny breakfasting kitchen with a utility room
- Five double bedrooms with wardrobes
- Two en-suite shower rooms
- Four-piece family bathroom
- Low-maintenance south-facing garden
- Double garage and multi-car driveway
- Gas central heating and double-glazing
- EPC Rating B | Council Tax Band G
- Home Report Value £525,000