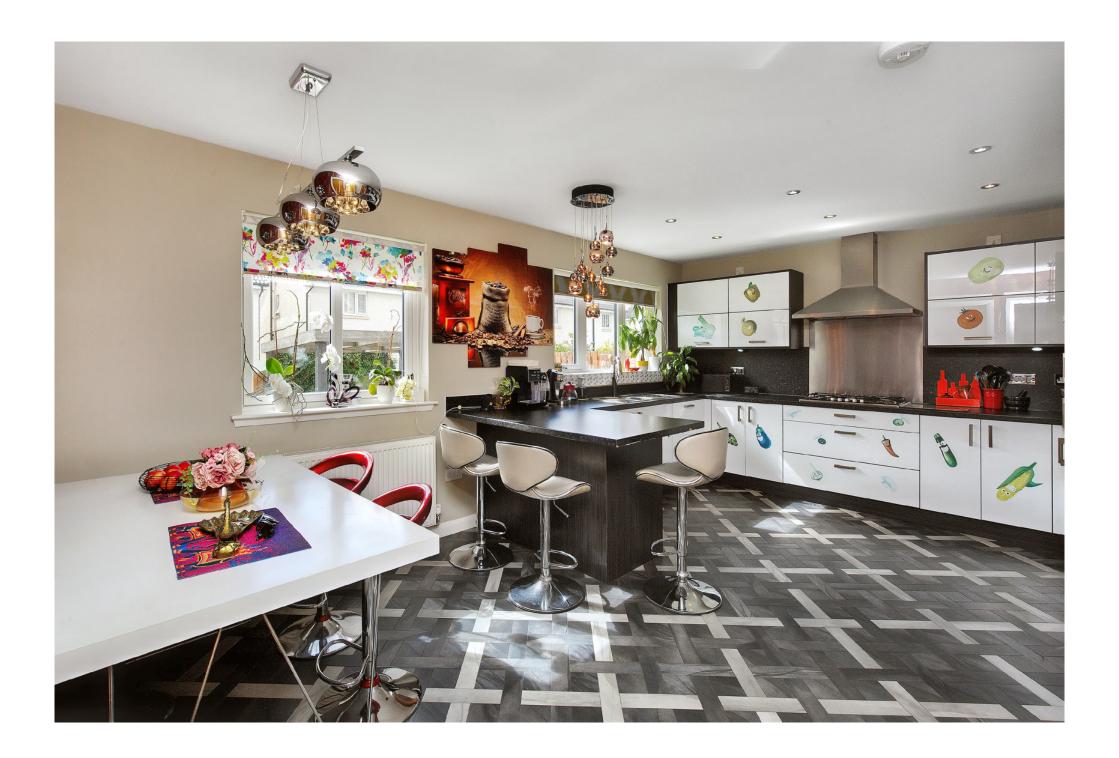

## 10 Lambsmiln Place

Kirkliston, West Lothian EH29 9GP

Set in a modern development in the charming village of Kirkliston, this beautifully presented five-bedroom detached house enjoys spacious accommodation and bold, contemporary interiors. The family home enjoys an open-plan, double-aspect living room and family/movie room with south-facing double doors, a sunny breakfasting kitchen with a dining area, a main bedroom with a walk-in wardrobe and an en-suite shower room, a sun-filled double bedroom with en-suite and fitted wardrobes, plus a versatile third double bedroom/study with south-facing garden views as well as two further double bedrooms with storage space and a family bathroom. Externally, the home boasts well-kept garden grounds, the rear garden and a bit of the front garden has astro turf, there is also a driveway and garage parking.

## **Property Summary**

- Attractive detached house
- Established modern development setting
- Situated in the lovely village of Kirkliston
- Attractive, modern interiors
- Entrance hall with under-stair storage and WC
- · Amtico signature flooring throughout ground floor
- Open-plan, double-aspect living room and family/movie room
- Sunny breakfasting kitchen with a utility room
- Five double bedrooms with wardrobes
- Two en-suite shower rooms
- Four-piece family bathroom
- Low-maintenance south-facing garden
- Double garage and multi-car driveway
- Gas central heating and double-glazing
- EPC Rating B | Council Tax Band G
- Home Report Value £525,000