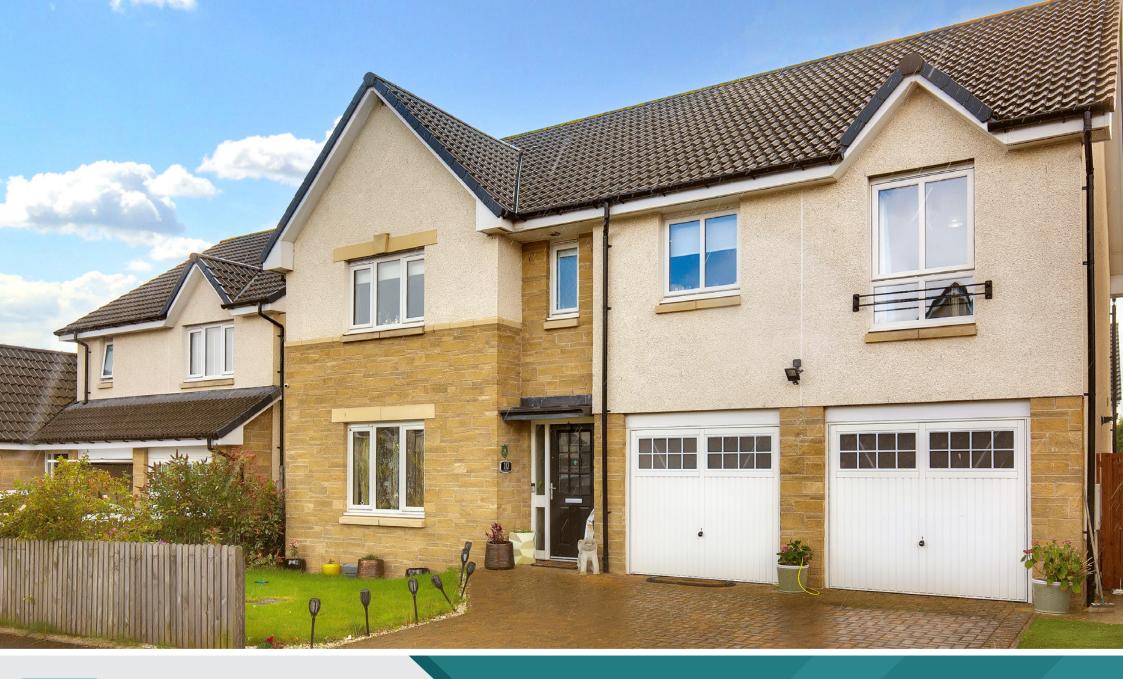

## 10 Lambsmiln Place

Kirkliston, West Lothian EH29 9GP

Set in a modern development in the charming village of Kirkliston, this beautifully presented five-bedroom detached house enjoys spacious accommodation and bold, contemporary interiors. The family home enjoys an open-plan, double-aspect living room and family/movie room with south-facing double doors, a sunny breakfasting kitchen with a dining area, a main bedroom with a walk-in wardrobe and an en-suite shower room, a sun-filled double bedroom with en-suite and fitted wardrobes, plus a versatile third double bedroom/study with south-facing garden views as well as two further double bedrooms with storage space and a family bathroom. Externally, the home boasts well-kept garden grounds, the rear garden and a bit of the front garden has astro turf, there is also a driveway and garage parking.

## **Property Summary**

- Attractive detached house
- Established modern development setting
- Situated in the lovely village of Kirkliston
- Attractive, modern interiors
- Entrance hall with under-stair storage and WC
- · Amtico signature flooring throughout ground floor
- Open-plan, double-aspect living room and family/movie room
- Sunny breakfasting kitchen with a utility room
- Five double bedrooms with wardrobes
- Two en-suite shower rooms
- Four-piece family bathroom
- Low-maintenance south-facing garden
- Double garage and multi-car driveway
- Gas central heating and double-glazing
- EPC Rating B | Council Tax Band G
- Home Report Value £525,000

This five-bedroom
detached family home
comes with a minimalist,
enclosed rear garden and a
multi-car driveway leading
to a double garage

Two en-suite shower rooms, a four-piece family bathroom and a low-maintenance south-facing garden