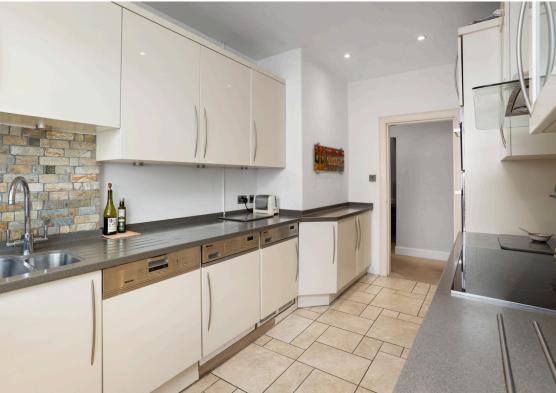

The home's bright reception hall introduces the space and tasteful finish on offer, presented with subtle décor this airy entrance area flows into a large and extended living room with views over the front garden with dual-aspect windows. A statement living-flame fire creates an inviting focal feature. Flowing again from the hallway is a bright kitchen with a door to the rear garden, and then a beautiful dining room featuring a large dining area with garden access and a multi-purpose family room located just off this with plenty of storage. The ground floor also comprises the master bedroom with views over the rear garden, a second large double bedroom and a lovely 3-piece bathroom.