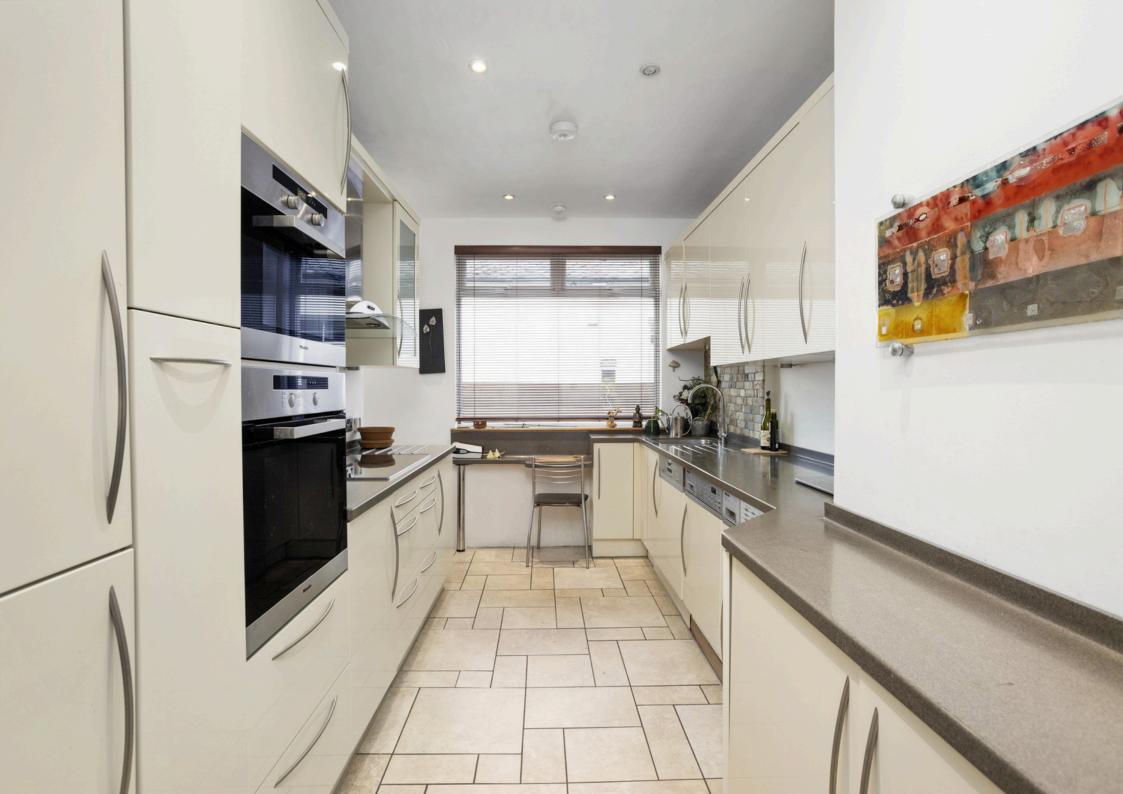

The home's bright reception hall introduces the space and tasteful finish on offer, presented with subtle décor this airy entrance area flows into a large and extended living room with views over the front garden with dual-aspect windows. A statement living-flame fire creates an inviting focal feature. Flowing again from the hallway is a bright kitchen with a door to the rear garden, and then a beautiful dining room featuring a large dining area with garden access and a multi-purpose family room located just off this with plenty of storage. The ground floor also comprises the master bedroom with views over the rear garden, a second large double bedroom and a lovely 3-piece bathroom.

Bright kitchen and a beautiful dining room featuring a large dining area, both with garden access

Upstairs, fanning off a bright landing with are two carpeted double bedrooms, with plenty of eves storage. Also on this level is a WC located between the two bedrooms. The property is kept warm and efficient by gas central heating, and full double-glazing.