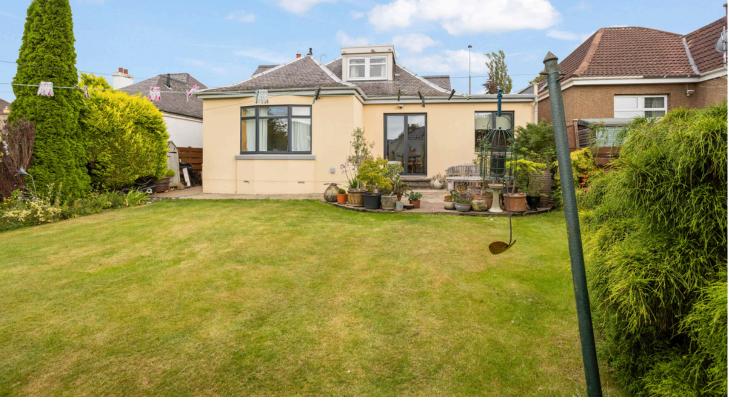

Outside, pleasantly sheltered by leafy trees, is a securely enclosed rear garden boasting a manicured lawn and seating terraces. To the front is a multi-car private driveway.

Perfectly combining homely character with contemporary luxury, the versatile family-friendly interiors include social living areas and a quiet homeworking space.