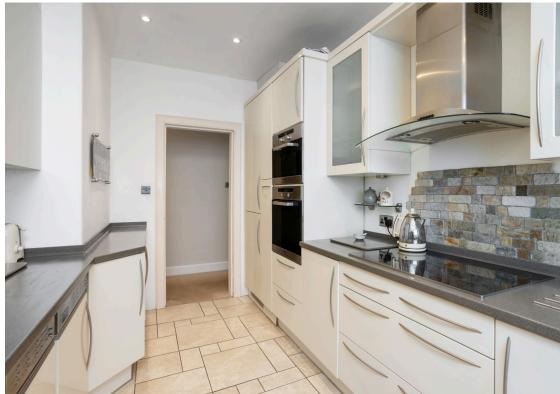

The home's bright reception hall introduces the space and tasteful finish on offer, presented with subtle décor this airy entrance area flows into a large and extended living room with views over the front garden with dual-aspect windows. A statement living-flame fire creates an inviting focal feature. Flowing again from the hallway is a bright kitchen with a door to the rear garden, and then a beautiful dining room featuring a large dining area with garden access and a multi-purpose family room located just off this with plenty of storage. The ground floor also comprises the master bedroom with views over the rear garden, a second large double bedroom and a lovely 3-piece bathroom.