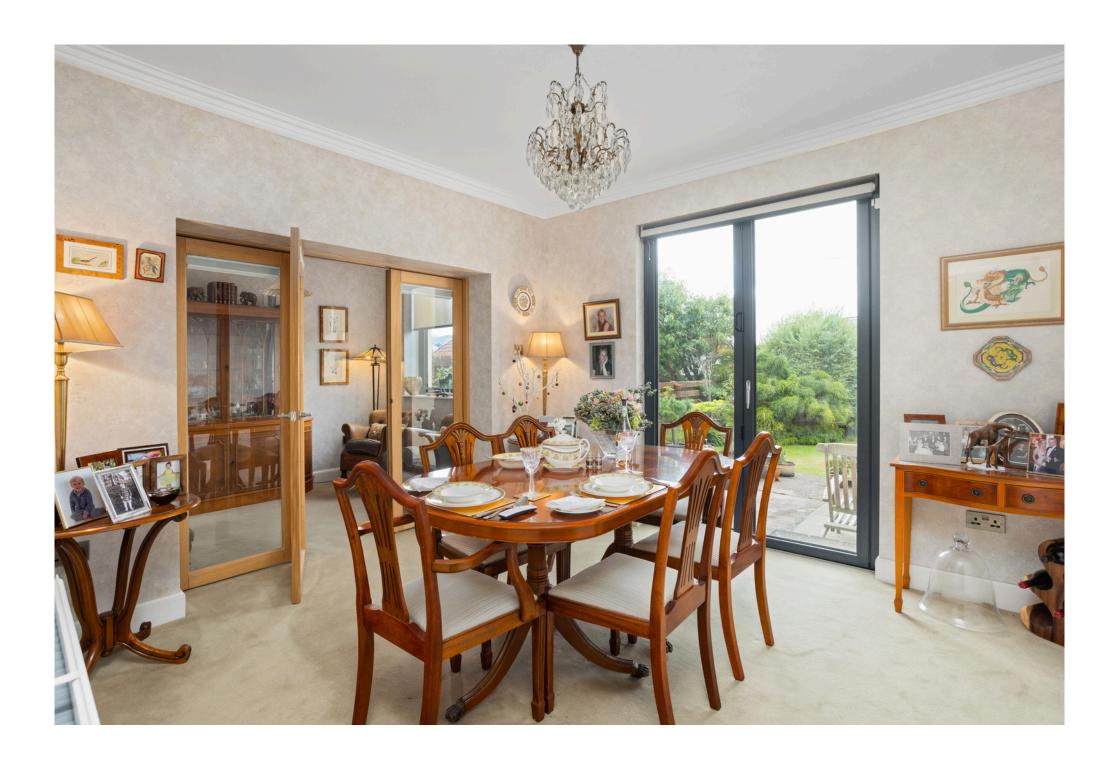

The home's bright reception hall introduces the space and tasteful finish on offer, presented with subtle décor this airy entrance area flows into a large and extended living room with views over the front garden with dual-aspect windows. A statement living-flame fire creates an inviting focal feature. Flowing again from the hallway is a bright kitchen with a door to the rear garden, and then a beautiful dining room featuring a large dining area with garden access and a multi-purpose family room located just off this with plenty of storage. The ground floor also comprises the master bedroom with views over the rear garden, a second large double bedroom and a lovely 3-piece bathroom.

Bright kitchen and a beautiful dining room featuring a large dining area, both with garden access

Upstairs, fanning off a bright landing with are two carpeted double bedrooms, with plenty of eves storage. Also on this level is a WC located between the two bedrooms. The property is kept warm and efficient by gas central heating, and full double-glazing.