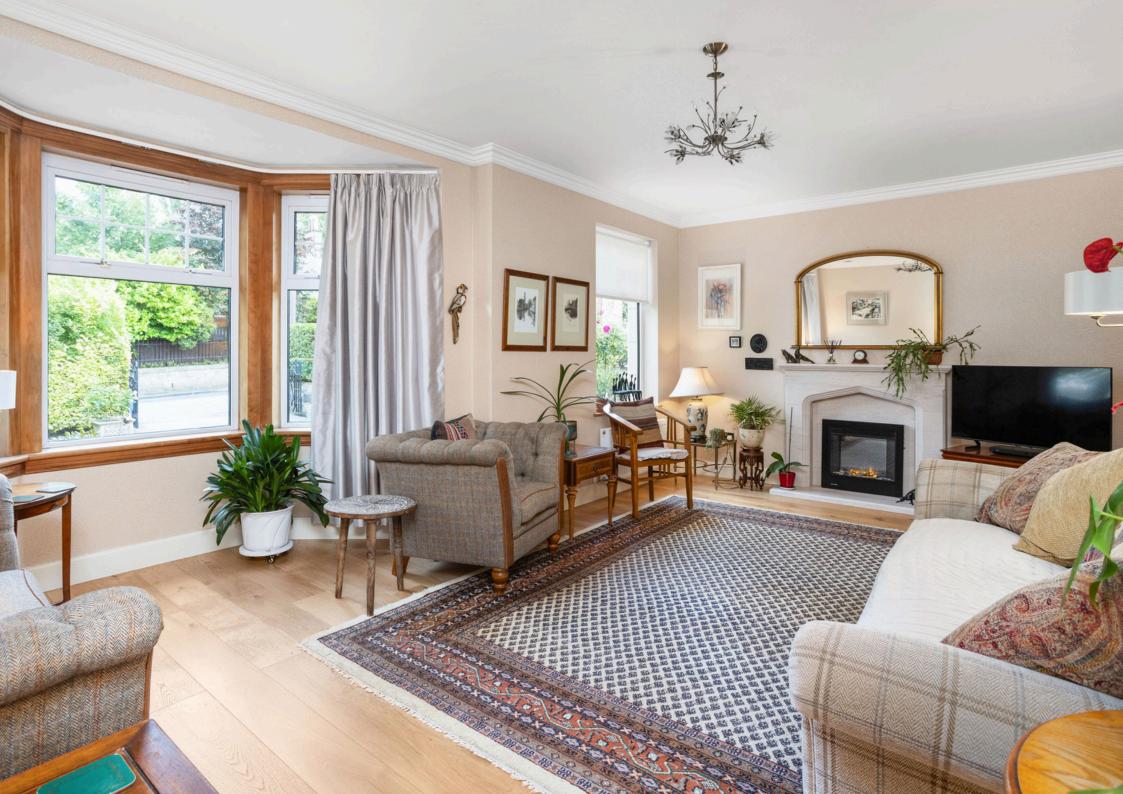

The home's bright reception hall introduces the space and tasteful finish on offer, presented with subtle décor this airy entrance area flows into a large and extended living room with views over the front garden with dual-aspect windows. A statement living-flame fire creates an inviting focal feature. Flowing again from the hallway is a bright kitchen with a door to the rear garden, and then a beautiful dining room featuring a large dining area with garden access and a multi-purpose family room located just off this with plenty of storage. The ground floor also comprises the master bedroom with views over the rear garden, a second large double bedroom and a lovely 3-piece bathroom.