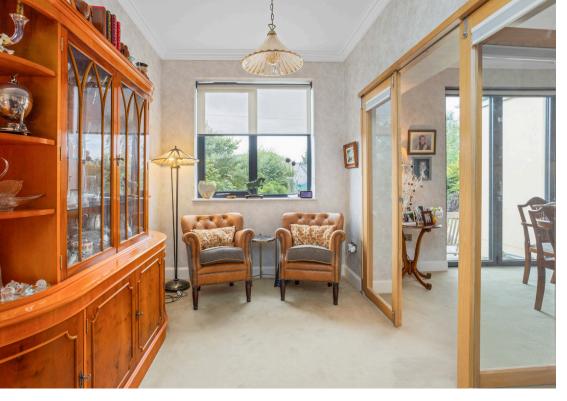

The home's bright reception hall introduces the space and tasteful finish on offer, presented with subtle décor this airy entrance area flows into a large and extended living room with views over the front garden with dual-aspect windows. A statement living-flame fire creates an inviting focal feature. Flowing again from the hallway is a bright kitchen with a door to the rear garden, and then a beautiful dining room featuring a large dining area with garden access and a multi-purpose family room located just off this with plenty of storage. The ground floor also comprises the master bedroom with views over the rear garden, a second large double bedroom and a lovely 3-piece bathroom.