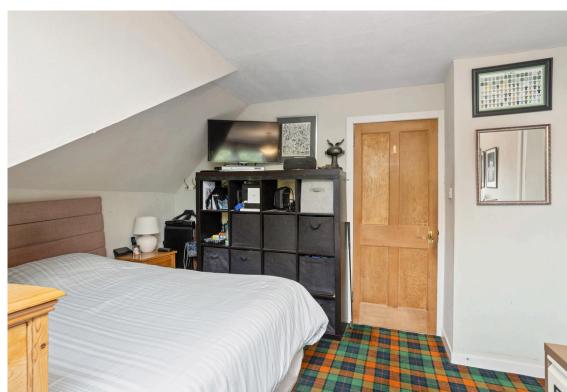

The home's bright reception hall introduces the space and tasteful finish on offer, presented with subtle décor this airy entrance area flows into a large and extended living room with views over the front garden with dual-aspect windows. A statement living-flame fire creates an inviting focal feature. Flowing again from the hallway is a bright kitchen with a door to the rear garden, and then a beautiful dining room featuring a large dining area with garden access and a multi-purpose family room located just off this with plenty of storage. The ground floor also comprises the master bedroom with views over the rear garden, a second large double bedroom and a lovely 3-piece bathroom.