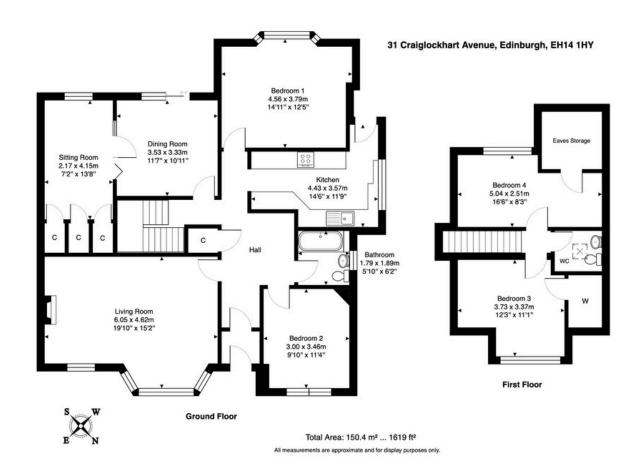

The home's bright reception hall introduces the space and tasteful finish on offer, presented with subtle décor this airy entrance area flows into a large and extended living room with views over the front garden with dual-aspect windows. A statement living-flame fire creates an inviting focal feature. Flowing again from the hallway is a bright kitchen with a door to the rear garden, and then a beautiful dining room featuring a large dining area with garden access and a multi-purpose family room located just off this with plenty of storage. The ground floor also comprises the master bedroom with views over the rear garden, a second large double bedroom and a lovely 3-piece bathroom.

Bright kitchen and a beautiful dining room featuring a large dining area, both with garden access

Upstairs, fanning off a bright landing with are two carpeted double bedrooms, with plenty of eves storage. Also on this level is a WC located between the two bedrooms. The property is kept warm and efficient by gas central heating, and full double-glazing.

Outside, pleasantly sheltered by leafy trees, is a securely enclosed rear garden boasting a manicured lawn and seating terraces. To the front is a multi-car private driveway.

Perfectly combining homely character with contemporary luxury, the versatile family-friendly interiors include social living areas and a quiet homeworking space.