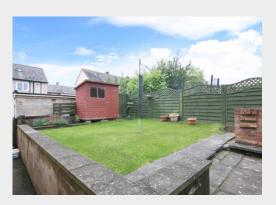

Home Report Value - £190,000

Three-bedroom lower villa with gardens to front & back

Outside, the home has a neat south-facing front garden and a fully-enclosed rear garden. A private driveway is located to the front, providing off-street parking.

Extras: all fitted floor coverings, window furnishings, light fittings, all kitchen appliances and a garden shed, to be included in the sale.