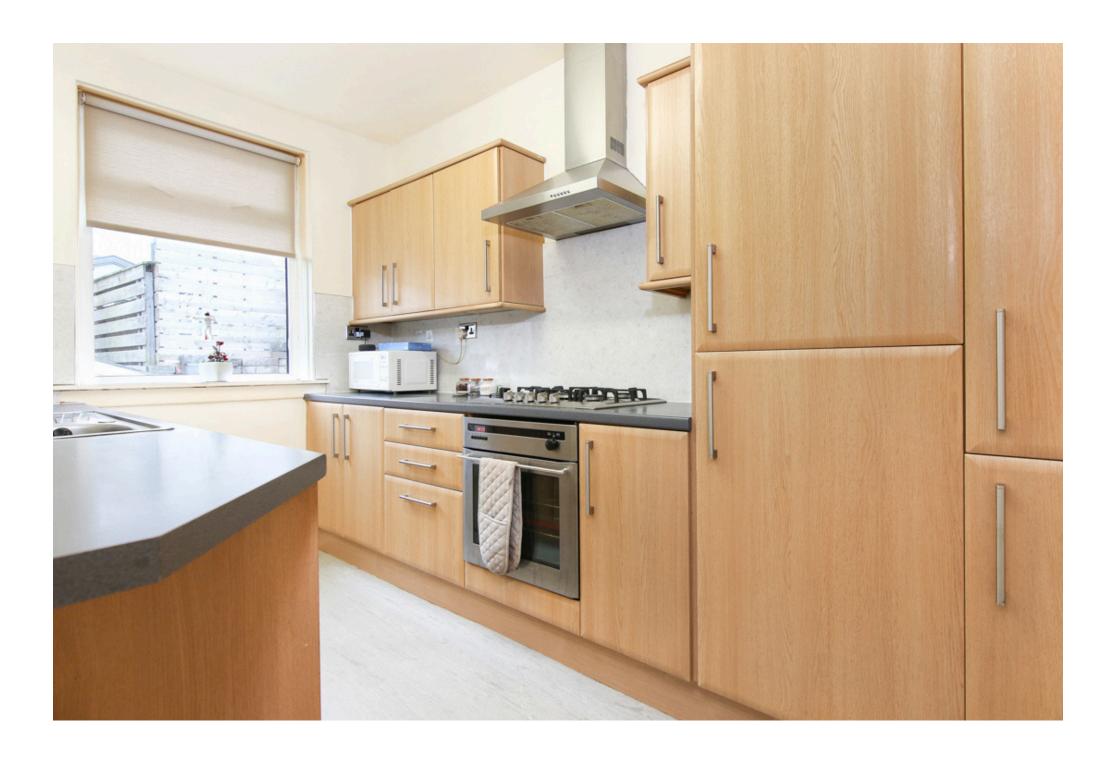

This lovely lower villa, nestles behind a neat lawned front garden and a convenient driveway. The entrance vestibule welcomes you with a glazed door, leading into an 'L' shaped hall. The spacious lounge, is bathed in light from a south-facing bay window. Across the hall is a galley-style kitchen, boasting modern units and some integrated appliances. This splendid home features three double bedrooms; one bedroom delights with patio doors that open directly onto the rear garden. The stylish shower room comes complete with a luxury walk-in enclosure.