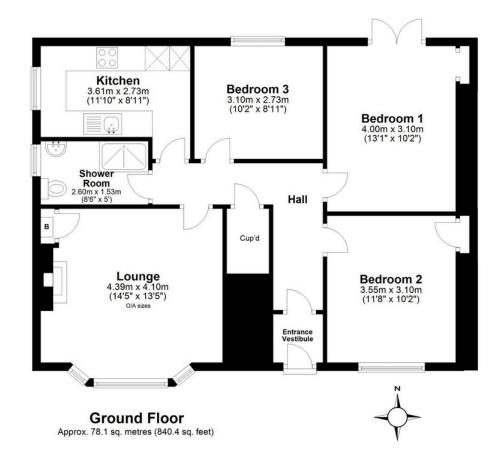

This lovely lower villa, nestles behind a neat lawned front garden and a convenient driveway. The entrance vestibule welcomes you with a glazed door, leading into an 'L' shaped hall. The spacious lounge, is bathed in light from a south-facing bay window. Across the hall is a galley-style kitchen, boasting modern units and some integrated appliances. This splendid home features three double bedrooms; one bedroom delights with patio doors that open directly onto the rear garden. The stylish shower room comes complete with a luxury walk-in enclosure.

## **Property Summary**

- · Lovely lower villa
- · South facing lounge with bay window
- · Modern fitted 'galley' style kitchen
- · Three double bedrooms
- · Stylish three-piece shower room
- · Gas central heating & double glazing
- · Private gardens; front & rear
- · Front driveway, providing off-street parking
- EPC Rating C | Council Tax Band C

Home Report Value - £190,000

Three-bedroom lower villa with gardens to front & back

Outside, the home has a neat south-facing front garden and a fully-enclosed rear garden. A private driveway is located to the front, providing off-street parking.