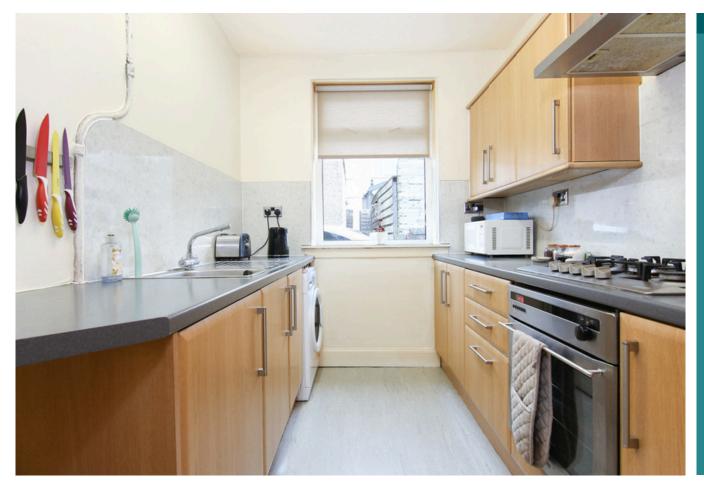

This lovely lower villa, nestles behind a neat lawned front garden and a convenient driveway. The entrance vestibule welcomes you with a glazed door, leading into an 'L' shaped hall. The spacious lounge, is bathed in light from a south-facing bay window. Across the hall is a galley-style kitchen, boasting modern units and some integrated appliances. This splendid home features three double bedrooms; one bedroom delights with patio doors that open directly onto the rear garden. The stylish shower room comes complete with a luxury walk-in enclosure.

## **Property Summary**

- · Lovely lower villa
- · South facing lounge with bay window
- · Modern fitted 'galley' style kitchen
- · Three double bedrooms
- · Stylish three-piece shower room
- · Gas central heating & double glazing
- · Private gardens; front & rear
- · Front driveway, providing off-street parking
- EPC Rating C | Council Tax Band C