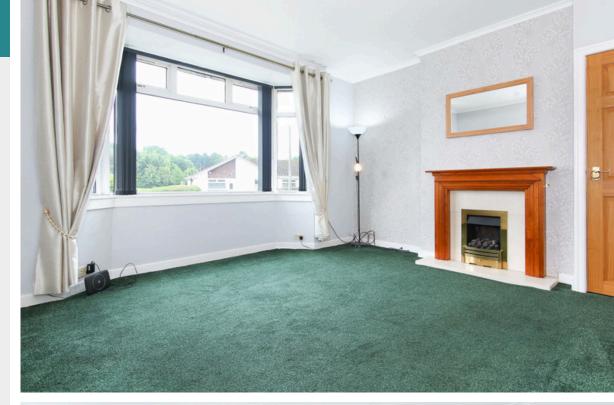

This lovely lower villa, nestles behind a neat lawned front garden and a convenient driveway. The entrance vestibule welcomes you with a glazed door, leading into an 'L' shaped hall. The spacious lounge, is bathed in light from a south-facing bay window. Across the hall is a galley-style kitchen, boasting modern units and some integrated appliances. This splendid home features three double bedrooms; one bedroom delights with patio doors that open directly onto the rear garden. The stylish shower room comes complete with a luxury walk-in enclosure.