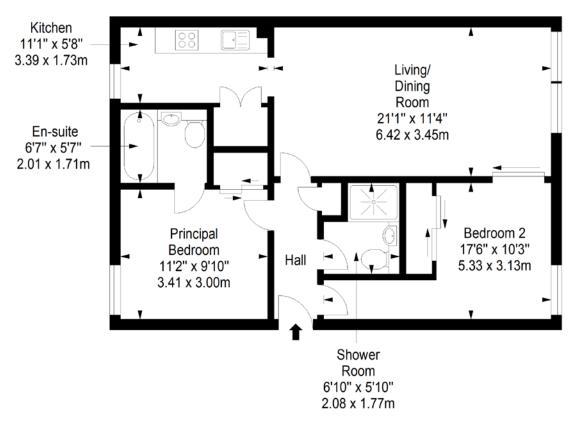

## 9/4 Saltire Street

Granton, Edinburgh, EH5 1QS

Located in a striking, contemporary development in Granton, just a short stroll from the waterfront, this two-bedroom first-floor flat with modern interiors offers its new owners light-filled accommodation in a coastal setting. The property boasts a generous open plan living and dining area with an adjoining contemporary kitchen, two spacious double bedrooms with wardrobes and an en-suite bathroom, plus a modern shower room and plentiful fitted storage. The second bedroom has sliding door access to the living/dining area, creating an ideal space for home office space or a formal dining area. Externally, the development comes with landscaped communal gardens, private residents' parking, and easy access to excellent amenities such as shops, restaurants, the waterfront, and transport links into the city centre.

## **Property Summary**

- Attractive first-floor flat
- · Contemporary development in coastal Granton
- Modern interiors, in move-in condition
- Secure entry-system
- Generous open plan living/dining room with sliding door to Bedroom 2
- Contemporary kitchen with utility cupboard
- · Principal bedroom with en-suite and wardrobe
- Double bedroom with wardrobe can also be used as a Home Office/ Study
- Modern shower room
- Communal garden
- Private residents' parking
- GCH and double glazing
- EPC Rating B | Council Tax Band D
- Home Report Value £205,000

First Floor Approx. 67.2 sq. metres (723.4 sq. feet)

Total area: approx. 67.2 sq. metres (723.4 sq. feet)

Please note: Some of the rooms have been virtually staged from actual photographs of the rooms.