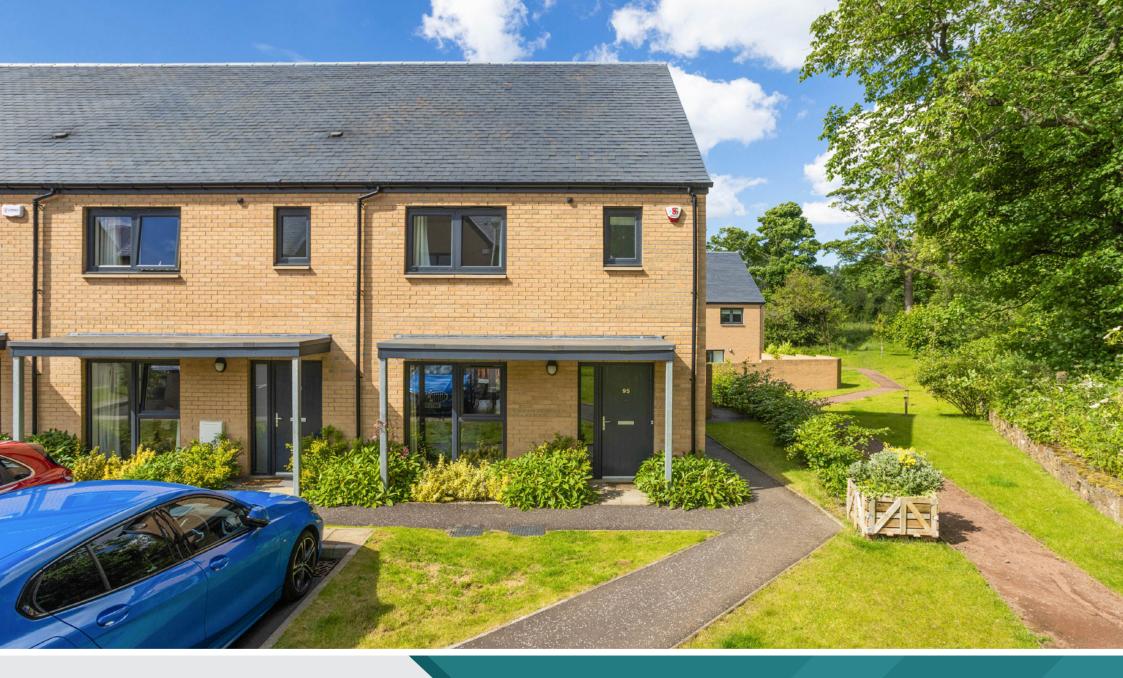

## 95 Tweedsmuir Drive

This immaculate Three Bedroom End-Terraced House, set within a modern residential area, well-placed for easy access to the City Centre of Edinburgh and the Edinburgh Royal Infirmary, is presented to the market in excellent decorative order with contemporary finishes and a private, enclosed rear garden with patio area. Set over two levels, the property's accommodation includes: welcoming entrance hallway, bright dual aspect lounge which leads through to the stylish dining kitchen with attractive units and boasts French doors providing direct access to the rear garden, a useful W/C and storage cupboard and following up a wide staircase upstairs is the master bedroom with built in wardrobes and elegant en-suite shower room, two further well-proportioned bedrooms and the house is completed by a stylish Family Bathroom with white three piece suite. Externally, the property has private front and enclosed rear gardens with patio area.

#### **Property Summary**

- End-Terraced House with a modern development
- Hall with storage & access to the ground-floor WC
- Spacious living room with French doors which open to the dining kitchen Contemporary kitchen with fully integrated appliances and French doors to the rear garden
- Two good sized double bedrooms with built-in wardrobes
- Third bedroom offering a flexible space that could be used as a guestroom or study
- En-Suite Shower Room
- Family bathroom with a full three-piece suite, shower over bath
- Gas central heating & double glazing
- Private front and enclosed rear gardens with patio area
- Resident shared parking
- EPC Band B | Council Tax Band E
- Home Report Value £310,000