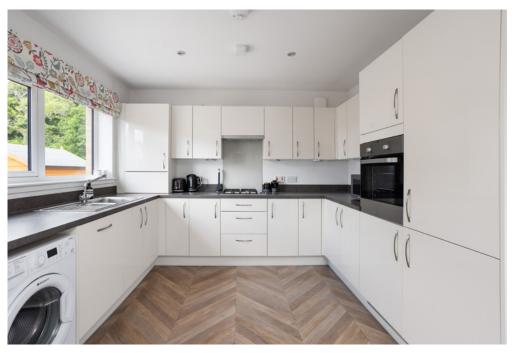

#### **Property Summary**

- End-Terraced House with a modern development
- Hall with storage & access to the ground-floor WC
- Spacious living room with French doors which open to the dining kitchen Contemporary kitchen with fully integrated appliances and French doors to the rear garden
- Two good sized double bedrooms with built-in wardrobes
- Third bedroom offering a flexible space that could be used as a guestroom or study
- En-Suite Shower Room
- Family bathroom with a full three-piece suite, shower over bath
- Gas central heating & double glazing
- Private front and enclosed rear gardens with patio area
- Resident shared parking
- EPC Band B | Council Tax Band E
- Home Report Value £310,000

Contemporary kitchen with fully integrated appliances and French doors to the rear garden

Two good sized double bedrooms with built-in wardrobes and a third bedroom offering a flexible space