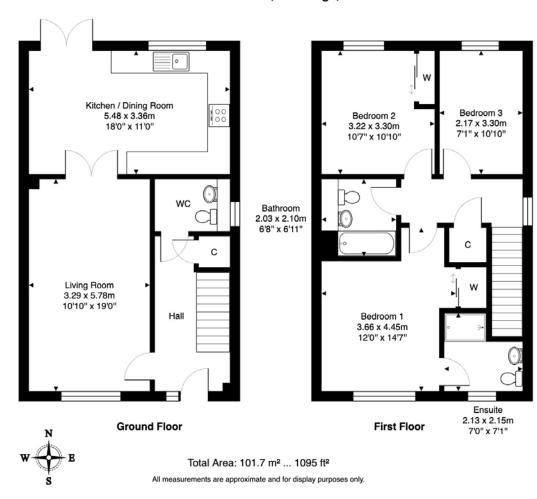

## 95 Tweedsmuir Drive

This immaculate Three Bedroom End-Terraced House, set within a modern residential area, well-placed for easy access to the City Centre of Edinburgh and the Edinburgh Royal Infirmary, is presented to the market in excellent decorative order with contemporary finishes and a private, enclosed rear garden with patio area. Set over two levels, the property's accommodation includes: welcoming entrance hallway, bright dual aspect lounge which leads through to the stylish dining kitchen with attractive units and boasts French doors providing direct access to the rear garden, a useful W/C and storage cupboard and following up a wide staircase upstairs is the master bedroom with built in wardrobes and elegant en-suite shower room, two further well-proportioned bedrooms and the house is completed by a stylish Family Bathroom with white three piece suite. Externally, the property has private front and enclosed rear gardens with patio area.

#### **Property Summary**

- End-Terraced House with a modern development
- Hall with storage & access to the ground-floor WC
- Spacious living room with French doors which open to the dining kitchen Contemporary kitchen with fully integrated appliances and French doors to the rear garden
- Two good sized double bedrooms with built-in wardrobes
- Third bedroom offering a flexible space that could be used as a guestroom or study
- En-Suite Shower Room
- Family bathroom with a full three-piece suite, shower over bath
- Gas central heating & double glazing
- Private front and enclosed rear gardens with patio area
- Resident shared parking
- EPC Band B | Council Tax Band E
- Home Report Value £310,000