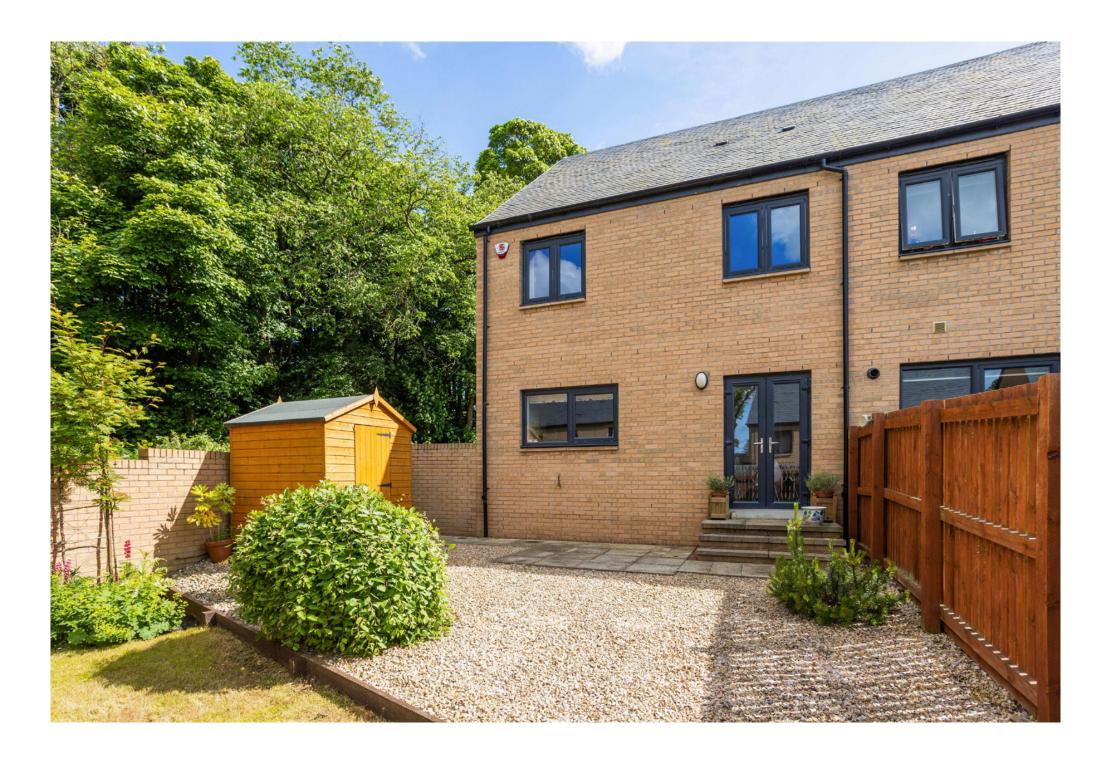

## 95 Tweedsmuir Drive

This immaculate Three Bedroom End-Terraced House, set within a modern residential area, well-placed for easy access to the City Centre of Edinburgh and the Edinburgh Royal Infirmary, is presented to the market in excellent decorative order with contemporary finishes and a private, enclosed rear garden with patio area. Set over two levels, the property's accommodation includes: welcoming entrance hallway, bright dual aspect lounge which leads through to the stylish dining kitchen with attractive units and boasts French doors providing direct access to the rear garden, a useful W/C and storage cupboard and following up a wide staircase upstairs is the master bedroom with built in wardrobes and elegant en-suite shower room, two further well-proportioned bedrooms and the house is completed by a stylish Family Bathroom with white three piece suite. Externally, the property has private front and enclosed rear gardens with patio area.

#### **Property Summary**

- End-Terraced House with a modern development
- Hall with storage & access to the ground-floor WC
- Spacious living room with French doors which open to the dining kitchen Contemporary kitchen with fully integrated appliances and French doors to the rear garden
- Two good sized double bedrooms with built-in wardrobes
- Third bedroom offering a flexible space that could be used as a guestroom or study
- En-Suite Shower Room
- Family bathroom with a full three-piece suite, shower over bath
- Gas central heating & double glazing
- Private front and enclosed rear gardens with patio area
- Resident shared parking
- EPC Band B | Council Tax Band E
- Home Report Value £310,000