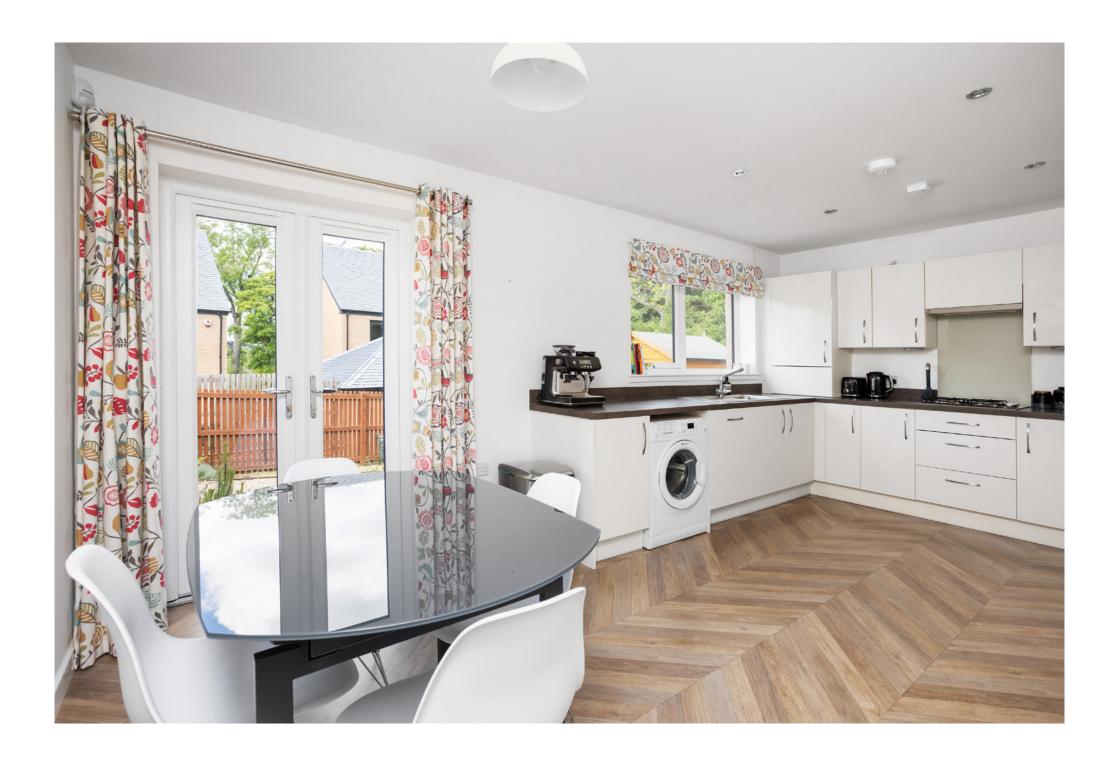

## 95 Tweedsmuir Drive

This immaculate Three Bedroom End-Terraced House, set within a modern residential area, well-placed for easy access to the City Centre of Edinburgh and the Edinburgh Royal Infirmary, is presented to the market in excellent decorative order with contemporary finishes and a private, enclosed rear garden with patio area. Set over two levels, the property's accommodation includes: welcoming entrance hallway, bright dual aspect lounge which leads through to the stylish dining kitchen with attractive units and boasts French doors providing direct access to the rear garden, a useful W/C and storage cupboard and following up a wide staircase upstairs is the master bedroom with built in wardrobes and elegant en-suite shower room, two further well-proportioned bedrooms and the house is completed by a stylish Family Bathroom with white three piece suite. Externally, the property has private front and enclosed rear gardens with patio area.

#### **Property Summary**

- End-Terraced House with a modern development
- Hall with storage & access to the ground-floor WC
- Spacious living room with French doors which open to the dining kitchen Contemporary kitchen with fully integrated appliances and French doors to the rear garden
- Two good sized double bedrooms with built-in wardrobes
- Third bedroom offering a flexible space that could be used as a guestroom or study
- En-Suite Shower Room
- Family bathroom with a full three-piece suite, shower over bath
- Gas central heating & double glazing
- Private front and enclosed rear gardens with patio area
- Resident shared parking
- EPC Band B | Council Tax Band E
- Home Report Value £310,000

Contemporary kitchen with fully integrated appliances and French doors to the rear garden

Two good sized double bedrooms with built-in wardrobes and a third bedroom offering a flexible space