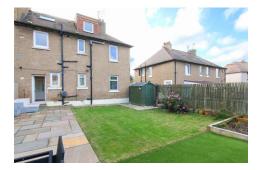

### 54 Parkhead Drive

Located in popular Parkhead, this two bedroom lower villa, is ideally positioned for easy access to the city or west to the Gyle, RBS Gogarburn and Edinburgh Airport. Along with spacious accommodation, this property includes great outdoor space. Set behind a front garden, paved for ideal off-street parking, the front door opens into a vestibule and hallway. On the right a spacious lounge is flooded with light from a south-facing picture window, with ample space for a dining table. Next door is a wide galley kitchen, with direct access to a large private rear garden. Simple white units, provide ample storage and worksurfaces, built-in with eye-level single oven and gas hob. A utility cupboard in the hall is plumbed in for a washing machine. Across the hall are the two excellent double bedrooms, one with extensive built-in wardrobes. A three piece shower room, boasts a stylish walk-in shower with full height glass screen, chrome ladder radiator and vanity basin unit.

#### **Property Summary**

- Lovely lower main door villa
- · Spacious lounge/diner
- Fitted kitchen
- Double bedroom with built-in wardrobes
- Further double bedroom
- · Stylish shower room
- Front garden, paved for off-street parking & large rear garden
- · Gas central heating & double glazing
- · EPC Rating D | Council Tax Band B