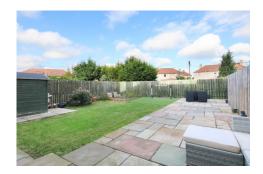

### 54 Parkhead Drive

Located in popular Parkhead, this two bedroom lower villa, is ideally positioned for easy access to the city or west to the Gyle, RBS Gogarburn and Edinburgh Airport. Along with spacious accommodation, this property includes great outdoor space. Set behind a front garden, paved for ideal off-street parking, the front door opens into a vestibule and hallway. On the right a spacious lounge is flooded with light from a south-facing picture window, with ample space for a dining table. Next door is a wide galley kitchen, with direct access to a large private rear garden. Simple white units, provide ample storage and worksurfaces, built-in with eye-level single oven and gas hob. A utility cupboard in the hall is plumbed in for a washing machine. Across the hall are the two excellent double bedrooms, one with extensive built-in wardrobes. A three piece shower room, boasts a stylish walk-in shower with full height glass screen, chrome ladder radiator and vanity basin unit.

#### **Property Summary**

- Lovely lower main door villa
- · Spacious lounge/diner
- Fitted kitchen
- Double bedroom with built-in wardrobes
- Further double bedroom
- · Stylish shower room
- Front garden, paved for off-street parking & large rear garden
- · Gas central heating & double glazing
- · EPC Rating D | Council Tax Band B