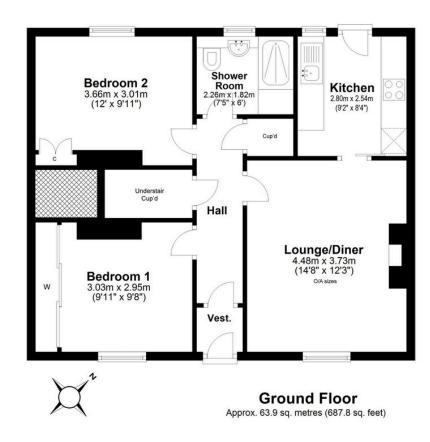

### 54 Parkhead Drive

Located in popular Parkhead, this two bedroom lower villa, is ideally positioned for easy access to the city or west to the Gyle, RBS Gogarburn and Edinburgh Airport. Along with spacious accommodation, this property includes great outdoor space. Set behind a front garden, paved for ideal off-street parking, the front door opens into a vestibule and hallway. On the right a spacious lounge is flooded with light from a south-facing picture window, with ample space for a dining table. Next door is a wide galley kitchen, with direct access to a large private rear garden. Simple white units, provide ample storage and worksurfaces, built-in with eye-level single oven and gas hob. A utility cupboard in the hall is plumbed in for a washing machine. Across the hall are the two excellent double bedrooms, one with extensive built-in wardrobes. A three piece shower room, boasts a stylish walk-in shower with full height glass screen, chrome ladder radiator and vanity basin unit.

#### **Property Summary**

- Lovely lower main door villa
- · Spacious lounge/diner
- Fitted kitchen
- Double bedroom with built-in wardrobes
- Further double bedroom
- · Stylish shower room
- Front garden, paved for off-street parking & large rear garden
- · Gas central heating & double glazing
- · EPC Rating D | Council Tax Band B