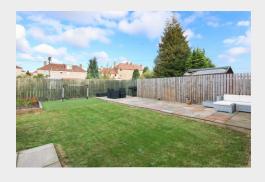

### 54 Parkhead Drive

Located in popular Parkhead, this two bedroom lower villa, is ideally positioned for easy access to the city or west to the Gyle, RBS Gogarburn and Edinburgh Airport. Along with spacious accommodation, this property includes great outdoor space. Set behind a front garden, paved for ideal off-street parking, the front door opens into a vestibule and hallway. On the right a spacious lounge is flooded with light from a south-facing picture window, with ample space for a dining table. Next door is a wide galley kitchen, with direct access to a large private rear garden. Simple white units, provide ample storage and worksurfaces, built-in with eye-level single oven and gas hob. A utility cupboard in the hall is plumbed in for a washing machine. Across the hall are the two excellent double bedrooms, one with extensive built-in wardrobes. A three piece shower room, boasts a stylish walk-in shower with full height glass screen, chrome ladder radiator and vanity basin unit.

#### **Property Summary**

- Lovely lower main door villa
- · Spacious lounge/diner
- Fitted kitchen
- Double bedroom with built-in wardrobes
- Further double bedroom
- · Stylish shower room
- Front garden, paved for off-street parking & large rear garden
- · Gas central heating & double glazing
- · EPC Rating D | Council Tax Band B