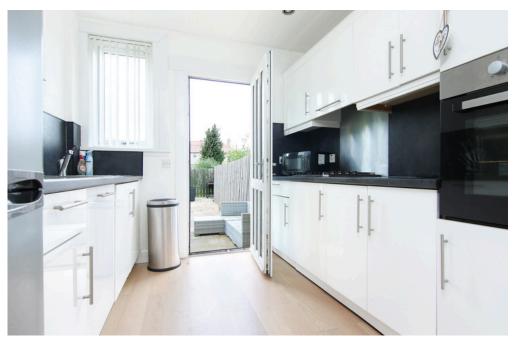

### 54 Parkhead Drive

Located in popular Parkhead, this two bedroom lower villa, is ideally positioned for easy access to the city or west to the Gyle, RBS Gogarburn and Edinburgh Airport. Along with spacious accommodation, this property includes great outdoor space. Set behind a front garden, paved for ideal off-street parking, the front door opens into a vestibule and hallway. On the right a spacious lounge is flooded with light from a south-facing picture window, with ample space for a dining table. Next door is a wide galley kitchen, with direct access to a large private rear garden. Simple white units, provide ample storage and worksurfaces, built-in with eye-level single oven and gas hob. A utility cupboard in the hall is plumbed in for a washing machine. Across the hall are the two excellent double bedrooms, one with extensive built-in wardrobes. A three piece shower room, boasts a stylish walk-in shower with full height glass screen, chrome ladder radiator and vanity basin unit.