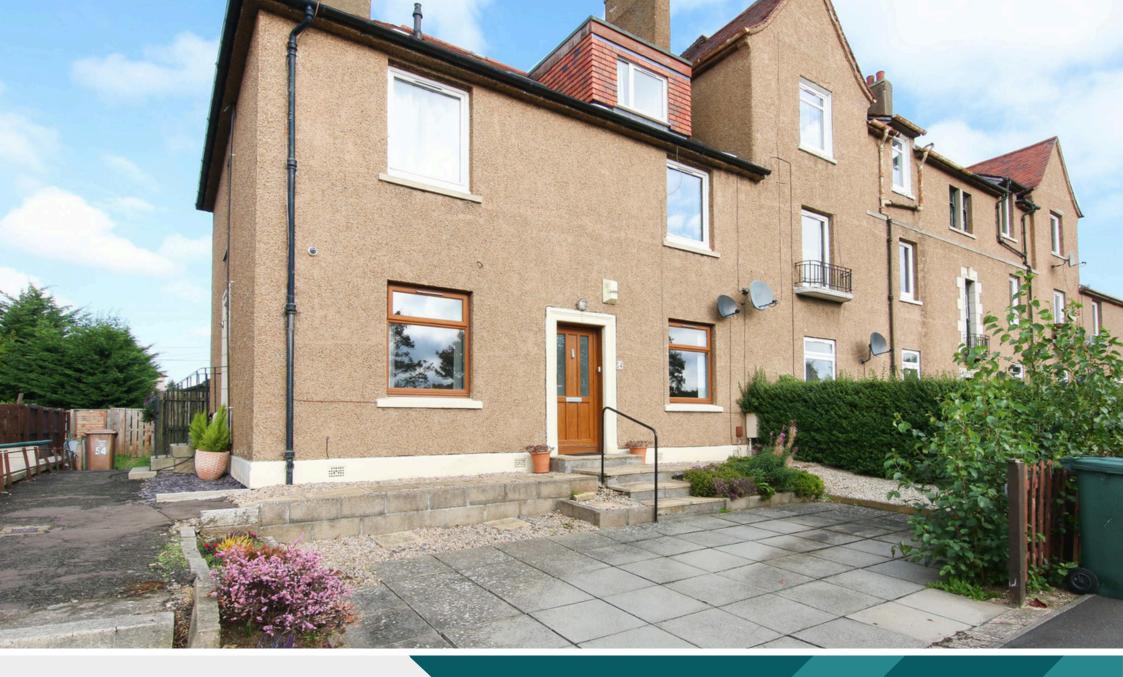

### 54 Parkhead Drive

Located in popular Parkhead, this two bedroom lower villa, is ideally positioned for easy access to the city or west to the Gyle, RBS Gogarburn and Edinburgh Airport. Along with spacious accommodation, this property includes great outdoor space. Set behind a front garden, paved for ideal off-street parking, the front door opens into a vestibule and hallway. On the right a spacious lounge is flooded with light from a south-facing picture window, with ample space for a dining table. Next door is a wide galley kitchen, with direct access to a large private rear garden. Simple white units, provide ample storage and worksurfaces, built-in with eye-level single oven and gas hob. A utility cupboard in the hall is plumbed in for a washing machine. Across the hall are the two excellent double bedrooms, one with extensive built-in wardrobes. A three piece shower room, boasts a stylish walk-in shower with full height glass screen, chrome ladder radiator and vanity basin unit.

## Lower villa, boasting large rear garden & front off-street parking