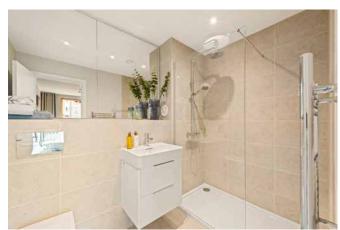

#### **Property Summary**

- Designed with sustainability in mind
- Well-proportioned third-floor apartment
- Fabulous open-plan kitchen/living/dining room
- · Kitchen designed and supplied by Kitchens International
- · Siemens appliances included (excluding washing machine)
- Private south-facing balcony off living room with space for bistro table and chairs
- · Principal bedroom with en-suite and built-in wardrobe
- Two further bedrooms (one with built-in wardrobe)
- · Family bathroom fitted with floor tiles and wall tiles to wet area
- Engineered oak flooring to the lounge/kitchen and carpet in the bedrooms
- Mirrors and shaver sockets to bathrooms
- Tranquil shared garden grounds with fruit trees and space for vegetable growing
- Communal secure bike storage
- · Air-source heat pump and underfloor heating