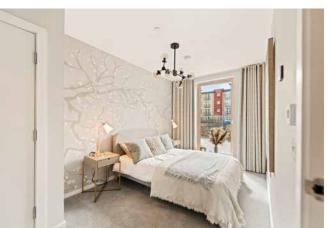

#### **Property Summary**

- Designed with sustainability in mind
- Well-proportioned third-floor apartment
- Fabulous open-plan kitchen/living/dining room
- · Kitchen designed and supplied by Kitchens International
- · Siemens appliances included (excluding washing machine)
- Private south-facing balcony off living room with space for bistro table and chairs
- · Principal bedroom with en-suite and built-in wardrobe
- Two further bedrooms (one with built-in wardrobe)
- · Family bathroom fitted with floor tiles and wall tiles to wet area
- Engineered oak flooring to the lounge/kitchen and carpet in the bedrooms
- Mirrors and shaver sockets to bathrooms
- Tranquil shared garden grounds with fruit trees and space for vegetable growing
- Communal secure bike storage
- · Air-source heat pump and underfloor heating

### Private balcony with space for bistro table and chairs and a principal bedroom with en-suite and built-in wardrobe