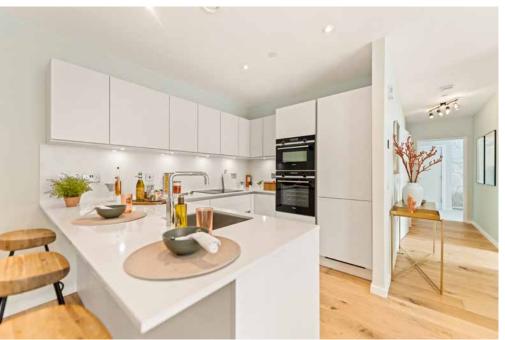

#### Flat 23, 127 Gylemuir Road

Forming part of a luxurious, brand-new development, Rowanbank Gardens in Corstorphine, this third-floor apartment is the epitome of contemporary living, with a wonderful open-plan living space, ideal for everyday life and entertaining alike, spacious sleeping accommodation, and two bathrooms, all enhanced by contemporary styling and design. The apartment also boasts a private south-facing balcony off the living room, overlooking the communal landscaped courtyard.

#### **Property Summary**

- Designed with sustainability in mind
- Well-proportioned third-floor apartment
- Fabulous open-plan kitchen/living/dining room
- · Kitchen designed and supplied by Kitchens International
- · Siemens appliances included (excluding washing machine)
- Private south-facing balcony off living room with space for bistro table and chairs
- · Principal bedroom with en-suite and built-in wardrobe
- Two further bedrooms (one with built-in wardrobe)
- · Family bathroom fitted with floor tiles and wall tiles to wet area
- Engineered oak flooring to the lounge/kitchen and carpet in the bedrooms
- Mirrors and shaver sockets to bathrooms
- Tranquil shared garden grounds with fruit trees and space for vegetable growing
- Communal secure bike storage
- · Air-source heat pump and underfloor heating