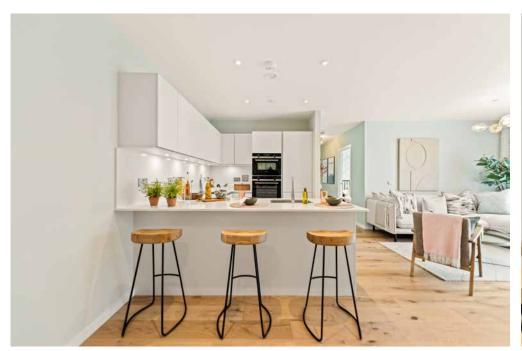

#### **Property Summary**

- Designed with sustainability in mind
- Well-proportioned third-floor apartment
- Fabulous open-plan kitchen/living/dining room
- · Kitchen designed and supplied by Kitchens International
- · Siemens appliances included (excluding washing machine)
- Private south-facing balcony off living room with space for bistro table and chairs
- · Principal bedroom with en-suite and built-in wardrobe
- Two further bedrooms (one with built-in wardrobe)
- · Family bathroom fitted with floor tiles and wall tiles to wet area
- Engineered oak flooring to the lounge/kitchen and carpet in the bedrooms
- Mirrors and shaver sockets to bathrooms
- Tranquil shared garden grounds with fruit trees and space for vegetable growing
- Communal secure bike storage
- · Air-source heat pump and underfloor heating