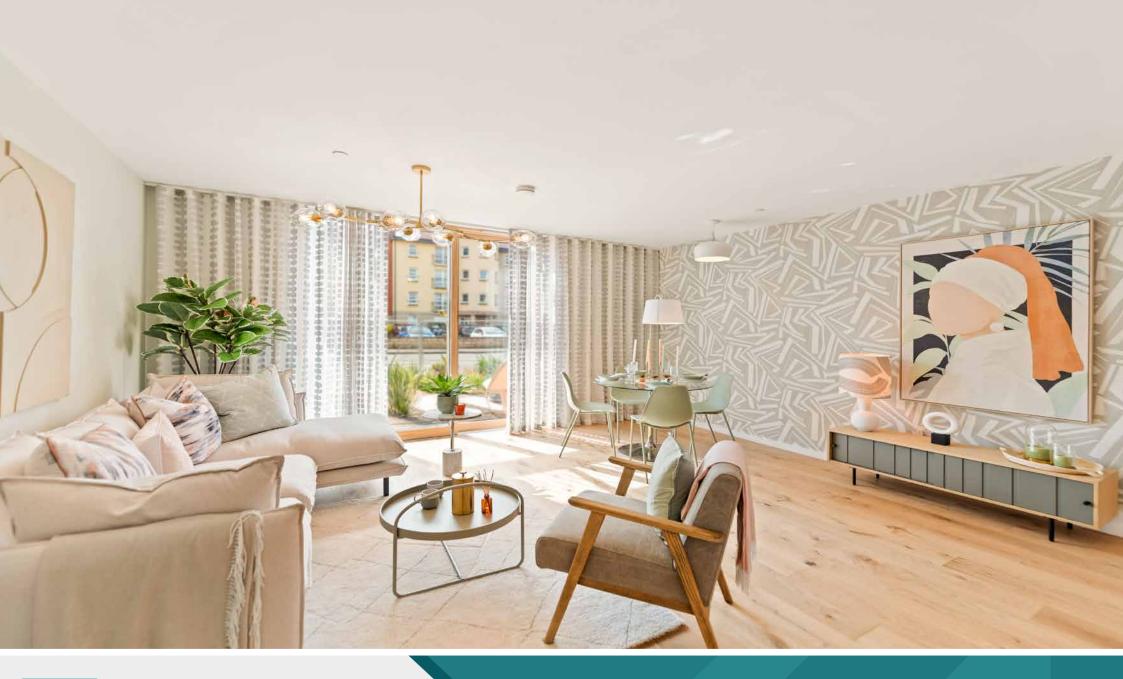

#### Flat 23, 127 Gylemuir Road

Forming part of a luxurious, brand-new development, Rowanbank Gardens in Corstorphine, this third-floor apartment is the epitome of contemporary living, with a wonderful open-plan living space, ideal for everyday life and entertaining alike, spacious sleeping accommodation, and two bathrooms, all enhanced by contemporary styling and design. The apartment also boasts a private south-facing balcony off the living room, overlooking the communal landscaped courtyard.

#### **Property Summary**

- Designed with sustainability in mind
- Well-proportioned third-floor apartment
- Fabulous open-plan kitchen/living/dining room
- · Kitchen designed and supplied by Kitchens International
- · Siemens appliances included (excluding washing machine)
- Private south-facing balcony off living room with space for bistro table and chairs
- · Principal bedroom with en-suite and built-in wardrobe
- Two further bedrooms (one with built-in wardrobe)
- · Family bathroom fitted with floor tiles and wall tiles to wet area
- Engineered oak flooring to the lounge/kitchen and carpet in the bedrooms
- Mirrors and shaver sockets to bathrooms
- Tranquil shared garden grounds with fruit trees and space for vegetable growing
- Communal secure bike storage
- · Air-source heat pump and underfloor heating

### Private balcony with space for bistro table and chairs and a principal bedroom with en-suite and built-in wardrobe