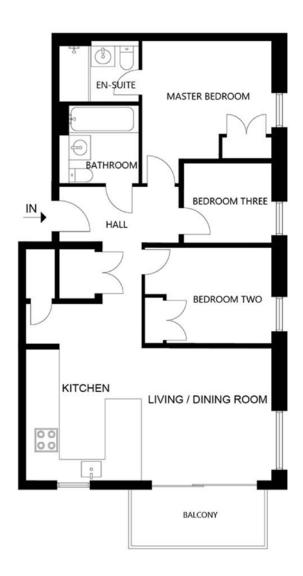

#### Flat 23, 127 Gylemuir Road

Forming part of a luxurious, brand-new development, Rowanbank Gardens in Corstorphine, this third-floor apartment is the epitome of contemporary living, with a wonderful open-plan living space, ideal for everyday life and entertaining alike, spacious sleeping accommodation, and two bathrooms, all enhanced by contemporary styling and design. The apartment also boasts a private south-facing balcony off the living room, overlooking the communal landscaped courtyard.

#### **Property Summary**

- Designed with sustainability in mind
- Well-proportioned third-floor apartment
- Fabulous open-plan kitchen/living/dining room
- · Kitchen designed and supplied by Kitchens International
- · Siemens appliances included (excluding washing machine)
- Private south-facing balcony off living room with space for bistro table and chairs
- · Principal bedroom with en-suite and built-in wardrobe
- Two further bedrooms (one with built-in wardrobe)
- · Family bathroom fitted with floor tiles and wall tiles to wet area
- Engineered oak flooring to the lounge/kitchen and carpet in the bedrooms
- Mirrors and shaver sockets to bathrooms
- Tranquil shared garden grounds with fruit trees and space for vegetable growing
- Communal secure bike storage
- · Air-source heat pump and underfloor heating

PLOT A 1.01, ROWANBANK GARDENS, EDINBURGH NOT TO SCALE - FOR ILLUSTRATIVE PURPOSES ONLY