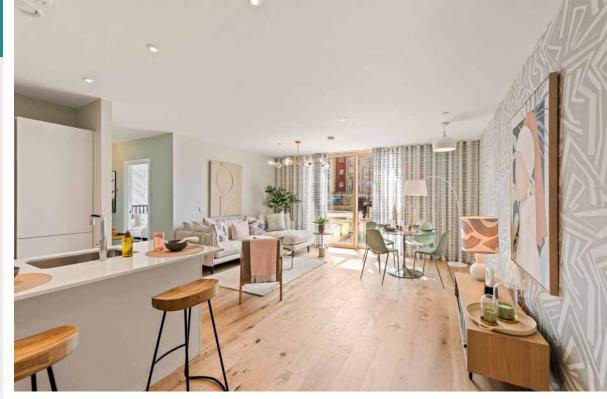

#### Flat 23, 127 Gylemuir Road

Forming part of a luxurious, brand-new development, Rowanbank Gardens in Corstorphine, this third-floor apartment is the epitome of contemporary living, with a wonderful open-plan living space, ideal for everyday life and entertaining alike, spacious sleeping accommodation, and two bathrooms, all enhanced by contemporary styling and design. The apartment also boasts a private south-facing balcony off the living room, overlooking the communal landscaped courtyard.

#### **Property Summary**

- Designed with sustainability in mind
- Well-proportioned third-floor apartment
- Fabulous open-plan kitchen/living/dining room
- · Kitchen designed and supplied by Kitchens International
- · Siemens appliances included (excluding washing machine)
- Private south-facing balcony off living room with space for bistro table and chairs
- · Principal bedroom with en-suite and built-in wardrobe
- Two further bedrooms (one with built-in wardrobe)
- · Family bathroom fitted with floor tiles and wall tiles to wet area
- Engineered oak flooring to the lounge/kitchen and carpet in the bedrooms
- Mirrors and shaver sockets to bathrooms
- Tranquil shared garden grounds with fruit trees and space for vegetable growing
- Communal secure bike storage
- · Air-source heat pump and underfloor heating