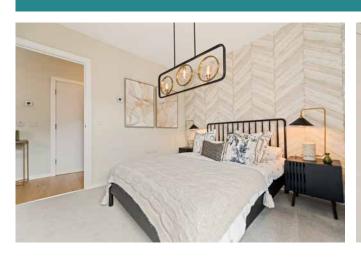

#### **Property Summary**

- Designed with sustainability in mind
- Well-proportioned third-floor apartment
- Fabulous open-plan kitchen/living/dining room
- · Kitchen designed and supplied by Kitchens International
- · Siemens appliances included (excluding washing machine)
- Private south-facing balcony off living room with space for bistro table and chairs
- · Principal bedroom with en-suite and built-in wardrobe
- Two further bedrooms (one with built-in wardrobe)
- · Family bathroom fitted with floor tiles and wall tiles to wet area
- Engineered oak flooring to the lounge/kitchen and carpet in the bedrooms
- Mirrors and shaver sockets to bathrooms
- Tranquil shared garden grounds with fruit trees and space for vegetable growing
- Communal secure bike storage
- · Air-source heat pump and underfloor heating

### Private balcony with space for bistro table and chairs and a principal bedroom with en-suite and built-in wardrobe