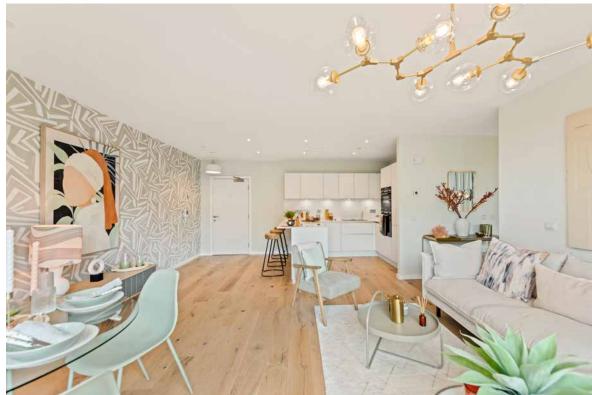

#### Flat 23, 127 Gylemuir Road

Forming part of a luxurious, brand-new development, Rowanbank Gardens in Corstorphine, this third-floor apartment is the epitome of contemporary living, with a wonderful open-plan living space, ideal for everyday life and entertaining alike, spacious sleeping accommodation, and two bathrooms, all enhanced by contemporary styling and design. The apartment also boasts a private south-facing balcony off the living room, overlooking the communal landscaped courtyard.

#### **Property Summary**

- Designed with sustainability in mind
- Well-proportioned third-floor apartment
- Fabulous open-plan kitchen/living/dining room
- · Kitchen designed and supplied by Kitchens International
- · Siemens appliances included (excluding washing machine)
- Private south-facing balcony off living room with space for bistro table and chairs
- · Principal bedroom with en-suite and built-in wardrobe
- Two further bedrooms (one with built-in wardrobe)
- · Family bathroom fitted with floor tiles and wall tiles to wet area
- Engineered oak flooring to the lounge/kitchen and carpet in the bedrooms
- Mirrors and shaver sockets to bathrooms
- Tranquil shared garden grounds with fruit trees and space for vegetable growing
- Communal secure bike storage
- · Air-source heat pump and underfloor heating