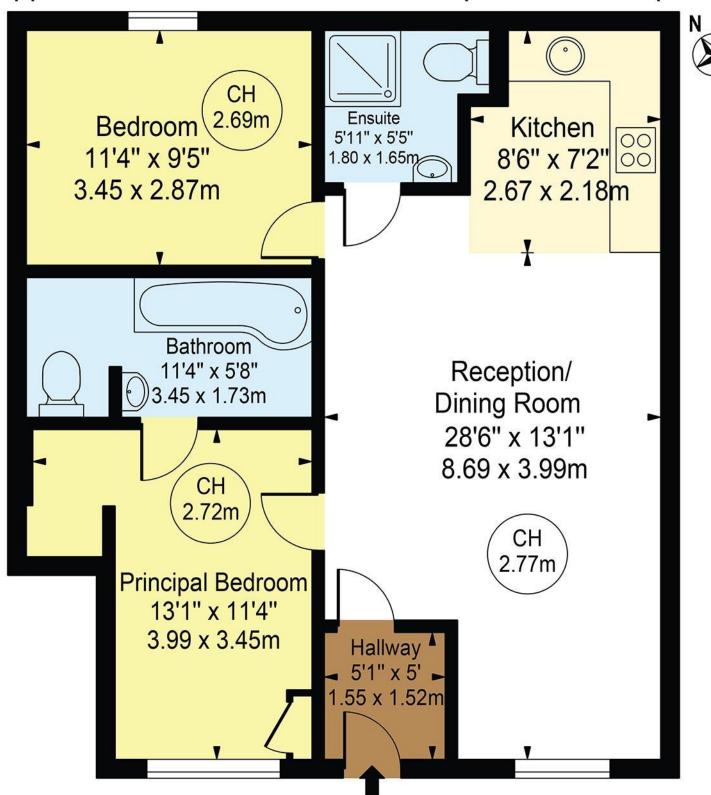

#### **Bedroom 1** 13' 1" x 11' 4" (3.99m x 3.45m)

Window, spotlights, Wall heaters. Door to en-suite bathroom.

#### **En-suite Bathroom** 11' 4" x 5' 8" (3.45m x 1.73m)

Panelled bath, wash basin and low flush WC. Tiled walls and floors. Heated towel rail and mirror.

#### **Bedroom 2** 11' 4" x 9' 5" (3.45m x 2.87m)

Window, Spotlights, wall heater.

#### **Shower W/C** 5' 11" x 5' 5" (1.80m x 1.65m)

Shower cubicle, wash basin and low flush wc. Tiled walls and floors.

## Canfield Place

Approx. Gross Internal Area 691 Sq Ft - 64.20 Sq M

**Ground Floor** 

For Illustration Purposes Only - Not To Scale

This floor plan should be used as a general outline for guidance only and does not constitute in whole or in part an offer or contract.