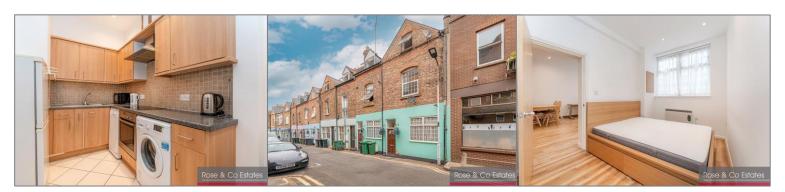

#### **Recessed Kitchen** 8' 9" x 7' 2" (2.67m x 2.18m)

Fitted wall and base units with sink unit and electric hob and oven and hood. Tiled walls and floors. Washing machine, fridge Freezer, dishwasher.