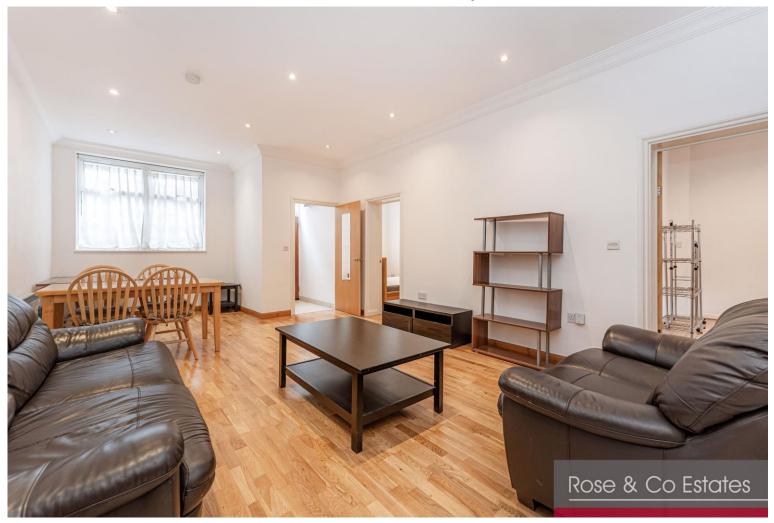

#### **Reception** 25' 3" x 11' 4" (7.69m x 3.45m)

Wood flooring, Spotlights and double glazed windows. Opening into a recessed fitted kitchen