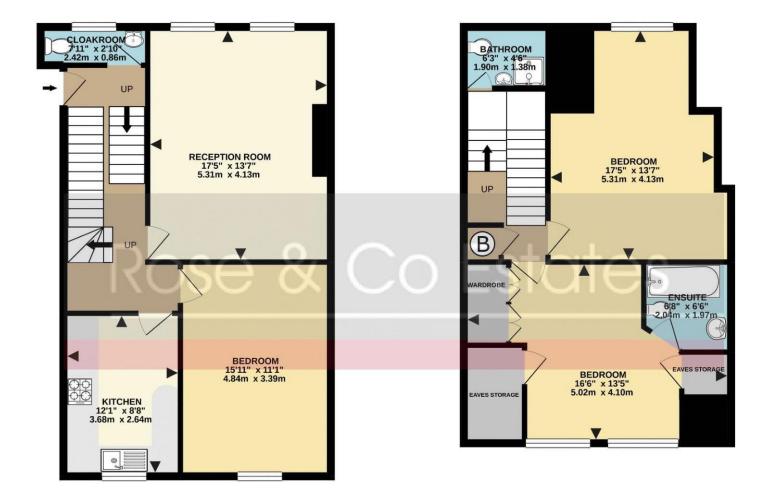

### Goldhurst Terrace, NW6

Approx. Gross Internal Area: 1217 sq.ft. (113 sq.m.)

SECOND FLOOR 658 sq.ft. (61.1 sq.m.) approx. THIRD FLOOR 559 sq.ft. (51.9 sq.m.) approx.

Whilst every attempt has been made to ensure the accuracy of the floorplan in this document, measurements of doors, windows, rooms and any other areas are approximate and ZM Studio or the Estate Agent hold no responsibility for any errors or omissions.

This floor plan is for illustrative purposes only and should be used as such.