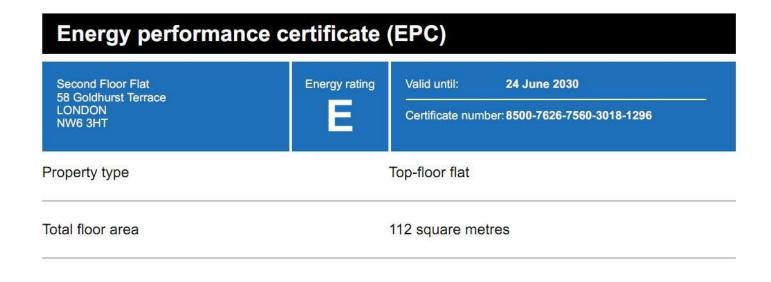

#### Rules on letting this property

Properties can be rented if they have an energy rating from A to E.

If the property is rated F or G, it cannot be let, unless an exemption has been registered. You can read guidance for landlords on the regulations and exemptions (https://www.gov.uk/guidance/domestic-private-rented-property-minimum-energy-efficiency-standard-landlord-guidance).

## Energy efficiency rating for this property

This property's current energy rating is E. It has the potential to be C.

See how to improve this property's energy performance.

The graph shows this property's current and potential energy efficiency.

Properties are given a rating from A (most efficient) to G (least efficient).

Properties are also given a score. The higher the number the lower your fuel bills are likely to be.

For properties in England and Wales:

the average energy rating is D the average energy score is 60