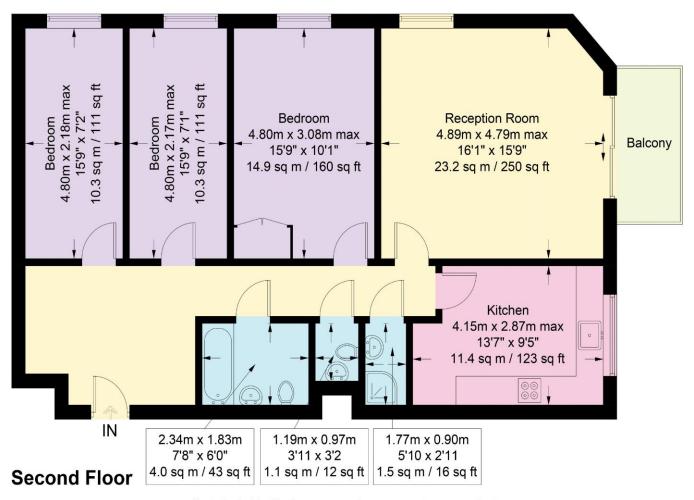

Weekly Rental £695 Monthly £3011.66

Illustration for identification purposes only, measurements are approximate, not to scale. floorplansUsketch.com © (ID1079347)