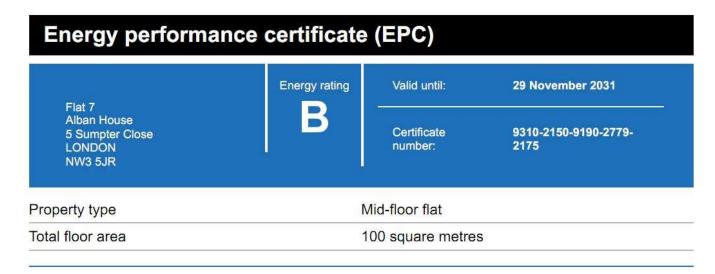

## Energy rating and score

This property's energy rating is B. It has the potential to be B.

See how to improve this property's energy efficiency.

The graph shows this property's current and potential energy rating.

Properties get a rating from A (best) to G (worst) and a score. The better the rating and score, the lower your energy bills are likely to be.

For properties in England and Wales:

the average energy rating is D the average energy score is 60