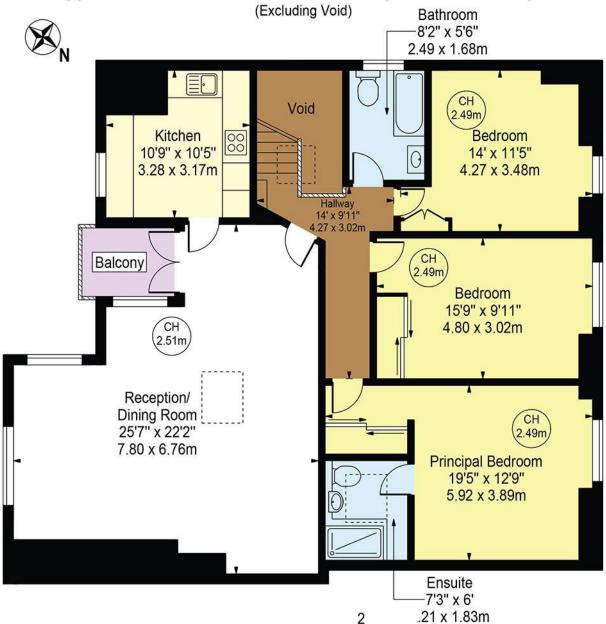

### Canfield Gardens

Approx. Gross Internal Area 1311 Sq Ft - 121.80 Sq M

Third Floor (1229 Sq Ft - 114.18 Sq M)

Second Floor Entrance (82 Sq Ft - 7.62 Sq M)

For Illustration Purposes Only - Not To Scale

This floor plan should be used as a general outline for guidance only and does not constitute in whole or in part an offer or contract.

Any intending purchaser or lessee should satisfy themselves by inspection, searches, enquiries and full survey as to the correctness of each statement.

Any areas, measurements or distances quoted are approximate and should not be used to value a property or be the basis of any sale or let.