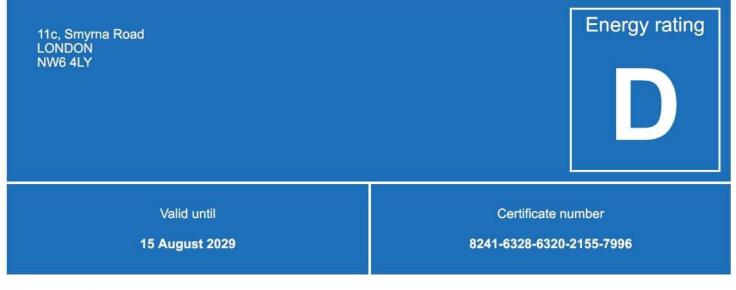

# Energy performance certificate (EPC)

### Energy efficiency rating for this property

This property's current energy rating is D. It has the potential to be C.

See how to improve this property's energy performance.