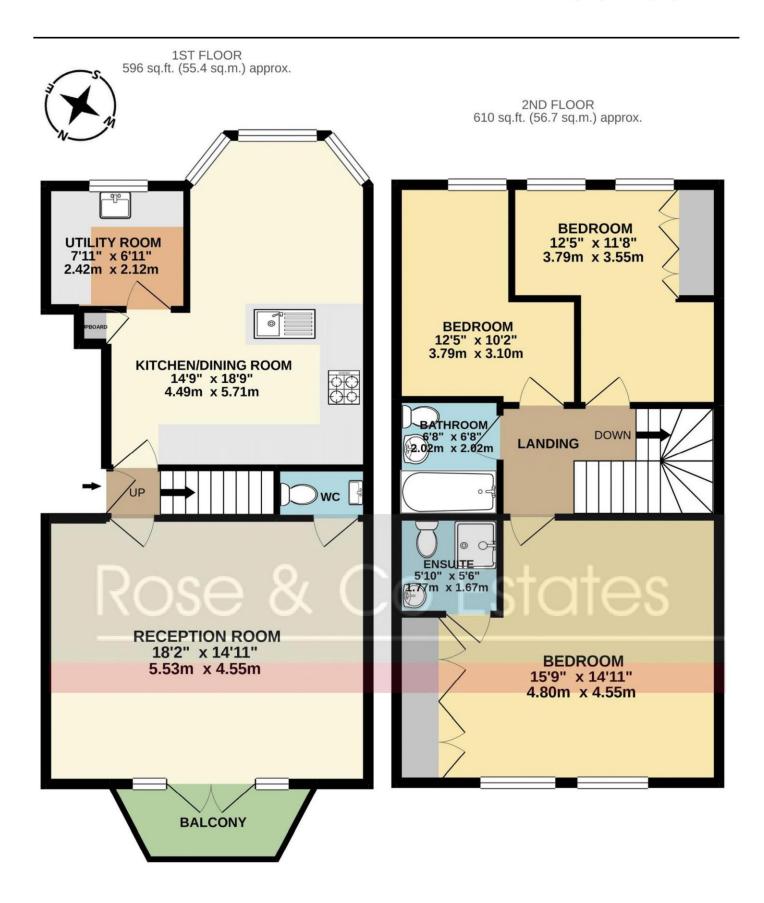

#### 1st floor entrance and hallway

Entrance door. Wood flooring. Entry phone. Wooden case up to 2nd floor.

#### Reception

5.50m x 4.60m (18' 1" x 15' 1") Sash windows, inset spot lights, solid wood floors. Door leading to balcony over looking communal gardens.

# Eat in Kitchen 19' 0" x 9' 11" (5.80m x 3.02m)

Modern wall & base units. Solid wood floors, 5 ring gas hob, space for American fridge freezer. Inset sink unit, sash windows.

# **Utility Room** 8' 2" x 7' 3" (2.50m x 2.20m)

Sash windows, built-in dishwasher, washer/dryer, wall mounted boiler, sink unit, wall & base units.

# **Bedroom 1** 18' 1" x 14' 9" (5.50m x 4.50m)

Sash windows. Solid wood floors. Built-in wardrobes door leading to en-suite bathroom.

#### **En-suite Shower room WC** 5' 11" x 5' 7" (1.8m x 1.7m)

Shower cubicle, low flush WC wash hand basin. Velux window.

# **Bedroom 2** 12' 6" x 11' 6" (3.80m x 3.50m)

Sash window, soild wood floors. Built-in wardrobe.

# **Bedroom 3** 11' 6" x 9' 10" (3.50m x 3.00m)

Sash window, solid wood flooring.

#### Bathroom.WC

3 piece suite, Panelled bath, wash hand basin, low flush WC, Velux windows.

# **Communal garden**

Access to 3 Acre communal gardens from gate at 30 Greencroft Gardens.

1206 sq.ft. (112.0 sq.m.)

TOTAL FLOOR AREA: 1206 sq.ft. (112.0 sq.m.) approx.

Whilst every attempt has been made to ensure the accuracy of the floorplan in this document, measurements of doors, windows, rooms and any other areas are approximate and ZM Studio or the Estate Agent hold no responsibility for any errors or omissions.