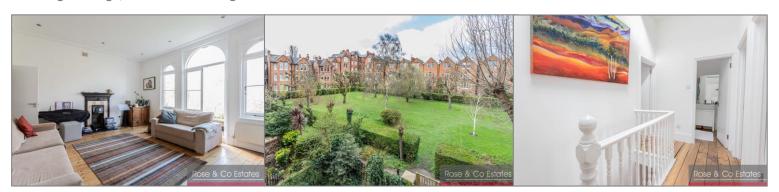

#### Reception

5.50m x 4.60m (18' 1" x 15' 1") Sash windows, inset spot lights, solid wood floors. Door leading to balcony over looking communal gardens.

# **Communal garden**

Access to 3 Acre communal gardens from gate at 30 Greencroft Gardens.

1206 sq.ft. (112.0 sq.m.)

TOTAL FLOOR AREA: 1206 sq.ft. (112.0 sq.m.) approx.

Whilst every attempt has been made to ensure the accuracy of the floorplan in this document, measurements of doors, windows, rooms and any other areas are approximate and ZM Studio or the Estate Agent hold no responsibility for any errors or omissions.