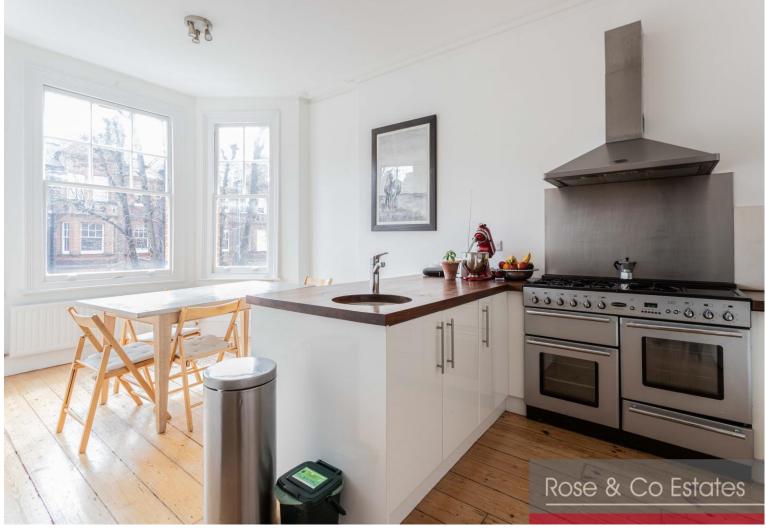

# Eat in Kitchen 19' 0" x 9' 11" (5.80m x 3.02m)

Modern wall & base units. Solid wood floors, 5 ring gas hob, space for American fridge freezer. Inset sink unit, sash windows.

# **Utility Room** 8' 2" x 7' 3" (2.50m x 2.20m)

Sash windows, built-in dishwasher, washer/dryer, wall mounted boiler, sink unit, wall & base units.