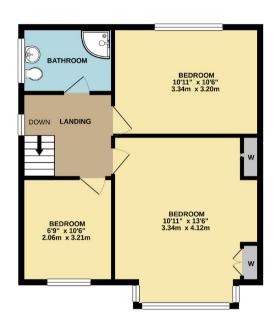

To the first floor there is a galleried landing to three bedrooms and a large modern contemporary shower room.

EPC: D

## **GROUND FLOOR**

## 1ST FLOOR

Whist every sitempt has been made to ensure the accuracy of the floorplan contained here, measurements of doors, worknown, rooms and any other thems are approximate and no responsibility to Election be any error, which was not applicance shown have not been feeting to any other party or make the same available on any website, online service or bulletin board of your own or of any other party or make the same available in hard copy or in any other media without the website owner's express prior written consent. The website owner's copyright must remain on all reproductions of material taken from this website.