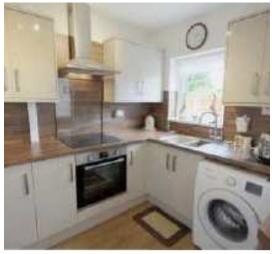

Internally the property offers: modern decor, with laminate flooring throughout the ground floor, open plan superb modern kitchen/dining room and an entrance hallway which leads to the lounge to the front with bay window and feature fireplace and access to the kitchen/dining area.