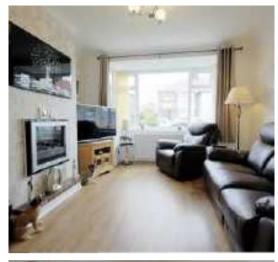

Internally the property offers: modern decor, with laminate flooring throughout the ground floor, open plan superb modern kitchen/dining room and an entrance hallway which leads to the lounge to the front with bay window and feature fireplace and access to the kitchen/dining area.