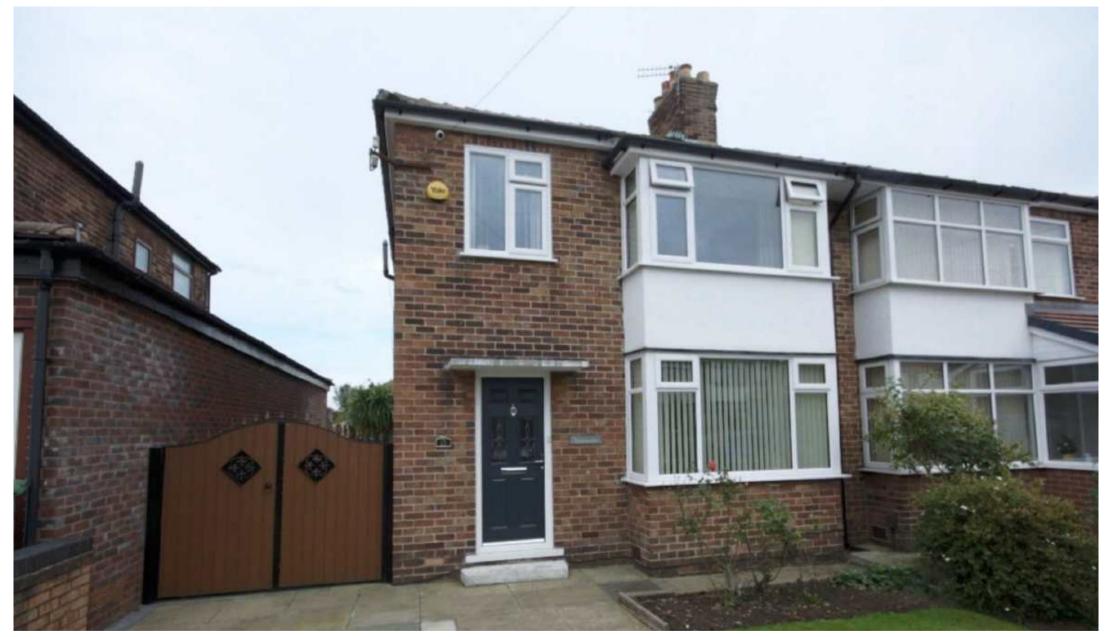

## 15 Lawrence Road, Windle, WA10 6HY

- EPC: D
- Three Bedroomed
- Semi Detached Property
- Open Plan Dining/Kitchen
  Area
- Modern Shower Room
- Off Road Parking

A beautifully presented 1960s traditional three bedroomed semi detached property, situated in a sought after residential locality just off the main Bleak Hill Road in the Windle area of St Helens.

The property has UPVC double glazing, gas central heating and brand new (2020) soffits and fascia boards. The property offers a lovely private mature rear garden, a large side enclosed driveway and a lawned front garden.