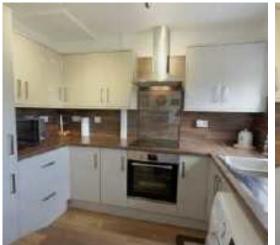

Internally the property offers: modern decor, with laminate flooring throughout the ground floor, open plan superb modern kitchen/dining room and an entrance hallway which leads to the lounge to the front with bay window and feature fireplace and access to the kitchen/dining area.