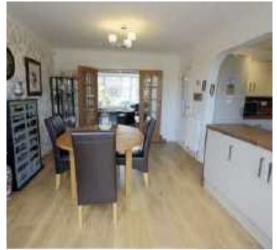

Internally the property offers: modern decor, with laminate flooring throughout the ground floor, open plan superb modern kitchen/dining room and an entrance hallway which leads to the lounge to the front with bay window and feature fireplace and access to the kitchen/dining area.