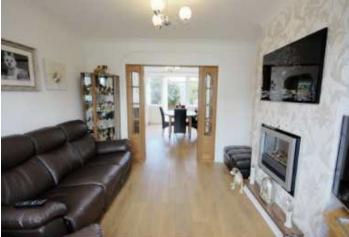

Internally the property offers: modern decor, with laminate flooring throughout the ground floor, open plan superb modern kitchen/dining room and an entrance hallway which leads to the lounge to the front with bay window and feature fireplace and access to the kitchen/dining area.