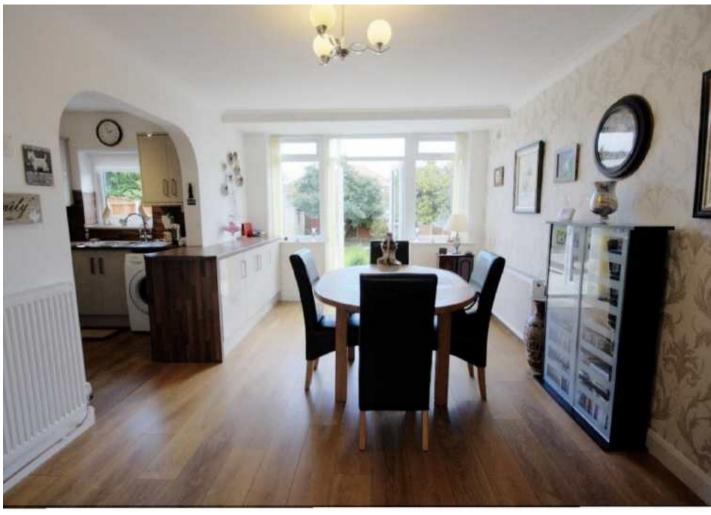

Internally the property offers: modern decor, with laminate flooring throughout the ground floor, open plan superb modern kitchen/dining room and an entrance hallway which leads to the lounge to the front with bay window and feature fireplace and access to the kitchen/dining area.