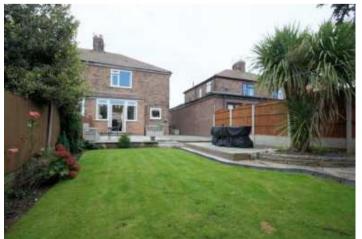

The property has UPVC double glazing, gas central heating and brand new (2020) soffits and fascia boards. The property offers a lovely private mature rear garden, a large side enclosed driveway and a lawned front garden.