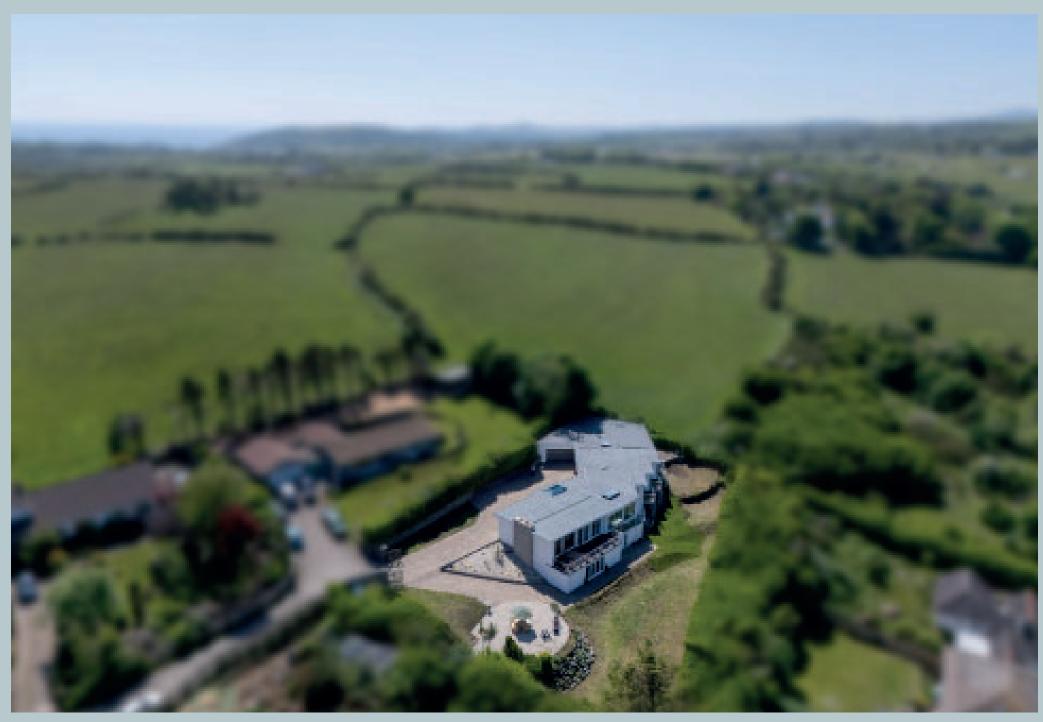

# 4 | Bay View

Black Grace Cowley are delighted to bring Bay View to the market. Situated in one of the island's most soughtafter locations, this expansive detached house has been beautifully modernised to create a striking contemporary home that perfectly balances luxury, space and design. Positioned to capture uninterrupted panoramic views over the coastline, rolling countryside and distant hills, this exceptional property offers a truly elevated living experience.

Beyond its private gated entrance, the home opens into a dramatic reception hallway with a stunning atrium-style glazed ceiling, setting an elegant tone that flows throughout the interior. The heart of the home is a spectacular openplan lounge, designed around a bespoke feature fireplace, solid oak reclaimed floors and framed by floor-to-ceiling patio doors that lead onto a wide, decked balcony—ideal for entertaining or quiet reflection with ever-changing sea and mountain vistas. A high-spec breakfast kitchen complements the contemporary design with sleek cabinetry, premium integrated appliances, a central breakfast bar- all positioned to enjoy natural light and breath-taking views.