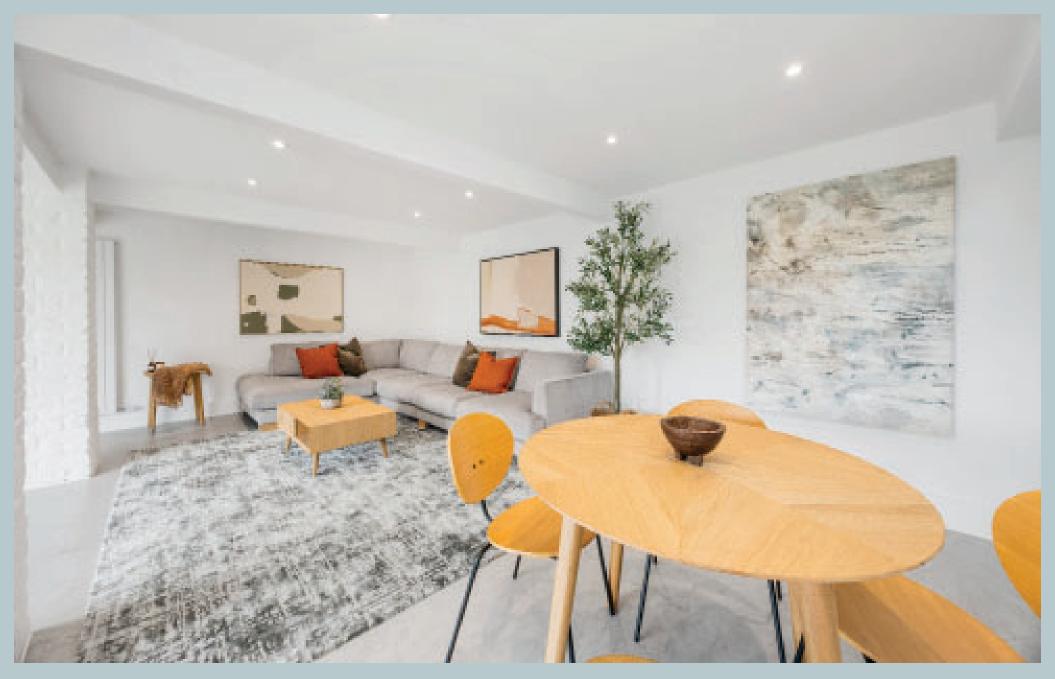

Beyond its private gated entrance, the home opens into a dramatic reception hallway with a stunning atrium-style glazed ceiling, setting an elegant tone that flows throughout the interior. The heart of the home is a spectacular openplan lounge, designed around a bespoke feature fireplace, solid oak reclaimed floors and framed by floor-to-ceiling patio doors that lead onto a wide, decked balcony—ideal for entertaining or quiet reflection with ever-changing sea and mountain vistas. A high-spec breakfast kitchen complements the contemporary design with sleek cabinetry, premium integrated appliances, a central breakfast bar- all positioned to enjoy natural light and breath-taking views.

A large games or family room on the lower ground floor provides a versatile space for leisure or entertaining, while a generous utility room, cloakroom, and expansive underfloor storage add further practicality.