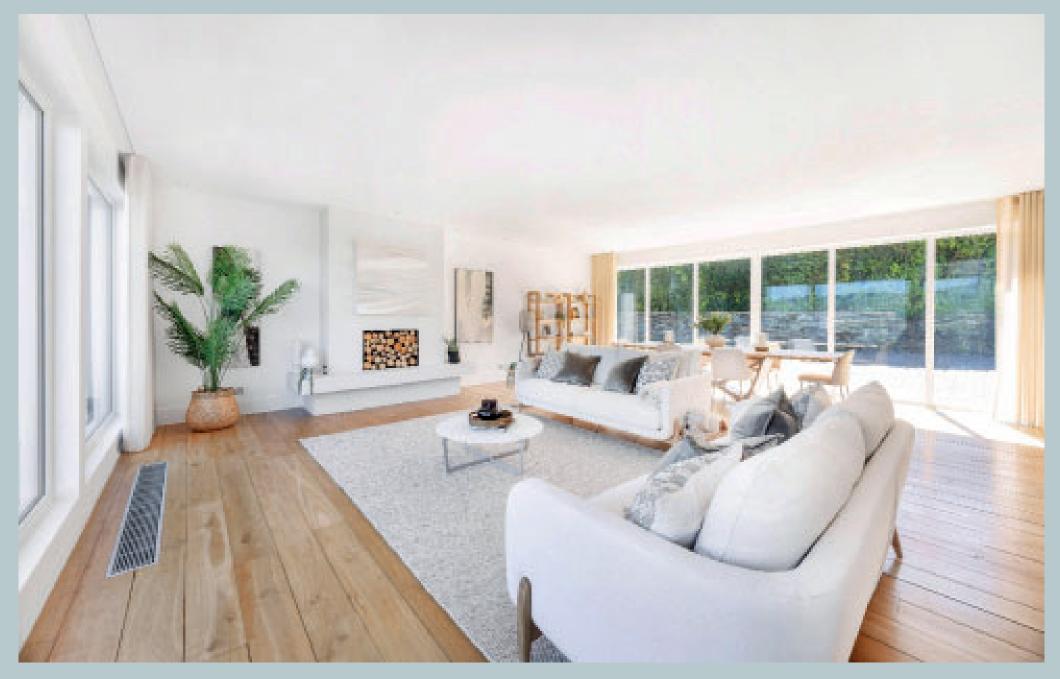

Beyond its private gated entrance, the home opens into a dramatic reception hallway with a stunning atrium-style glazed ceiling, setting an elegant tone that flows throughout the interior. The heart of the home is a spectacular openplan lounge, designed around a bespoke feature fireplace, solid oak reclaimed floors and framed by floor-to-ceiling patio doors that lead onto a wide, decked balcony—ideal for entertaining or quiet reflection with ever-changing sea and mountain vistas. A high-spec breakfast kitchen complements the contemporary design with sleek cabinetry, premium integrated appliances, a central breakfast bar- all positioned to enjoy natural light and breath-taking views.