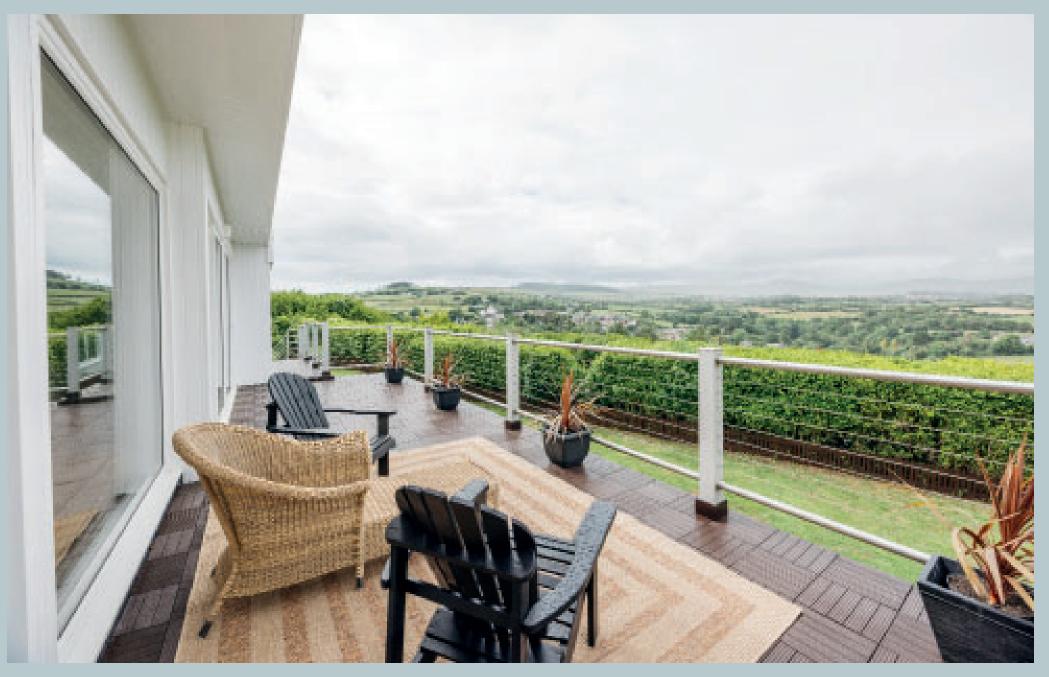

The home is complemented by an oversized integral garage with electric doors and modern systems, including oil-fired central heating and pressurised hot water.

Outside, beautifully landscaped gardens wrap around the property, featuring expansive lawns, mature trees, and multiple elevated decked areas designed to take full advantage of the spectacular surroundings. The blockpaved driveway offers extensive parking and a sense of arrival fitting for a home of this calibre.