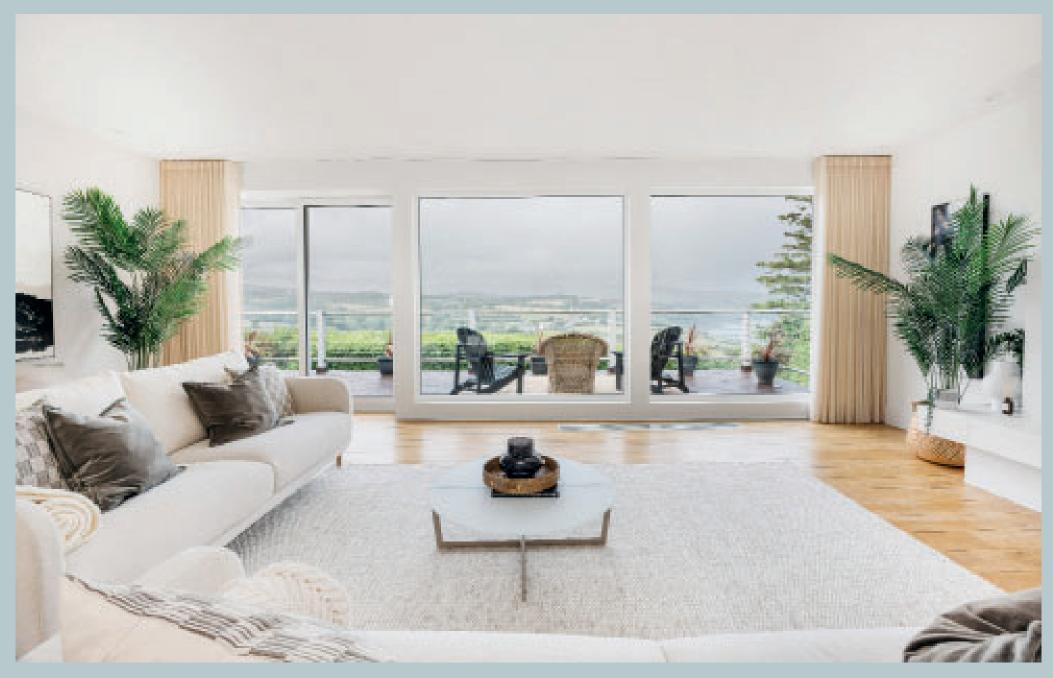

Beyond its private gated entrance, the home opens into a dramatic reception hallway with a stunning atrium-style glazed ceiling, setting an elegant tone that flows throughout the interior. The heart of the home is a spectacular openplan lounge, designed around a bespoke feature fireplace, solid oak reclaimed floors and framed by floor-to-ceiling patio doors that lead onto a wide, decked balcony—ideal for entertaining or quiet reflection with ever-changing sea and mountain vistas. A high-spec breakfast kitchen complements the contemporary design with sleek cabinetry, premium integrated appliances, a central breakfast bar- all positioned to enjoy natural light and breath-taking views.