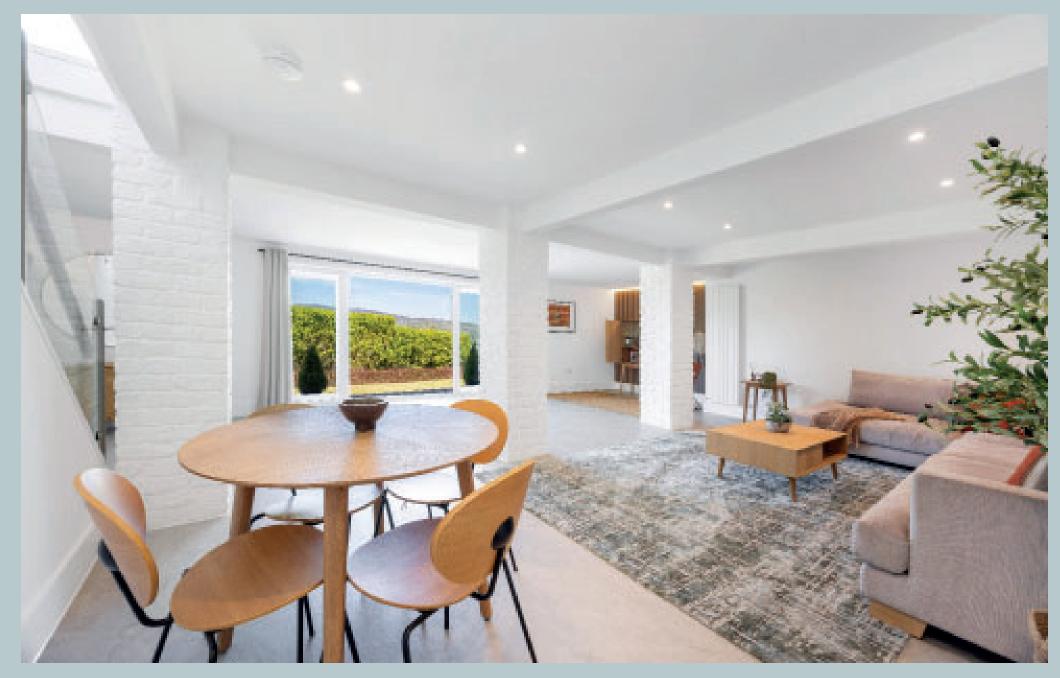

Beyond its private gated entrance, the home opens into a dramatic reception hallway with a stunning atrium-style glazed ceiling, setting an elegant tone that flows throughout the interior. The heart of the home is a spectacular openplan lounge, designed around a bespoke feature fireplace, solid oak reclaimed floors and framed by floor-to-ceiling patio doors that lead onto a wide, decked balcony—ideal for entertaining or quiet reflection with ever-changing sea and mountain vistas. A high-spec breakfast kitchen complements the contemporary design with sleek cabinetry, premium integrated appliances, a central breakfast bar- all positioned to enjoy natural light and breath-taking views.

Spread across two levels, the property features four generously sized bedrooms, including an indulgent master suite with private balcony access, a walk-in dressing room, and a luxury four-piece en-suite bathroom. Further bedrooms also benefit from en-suites, sea views, and access to private balconies, offering the flexibility of multi-generational living, separated guest accommodation if required, or dedicated work-from-home spaces.