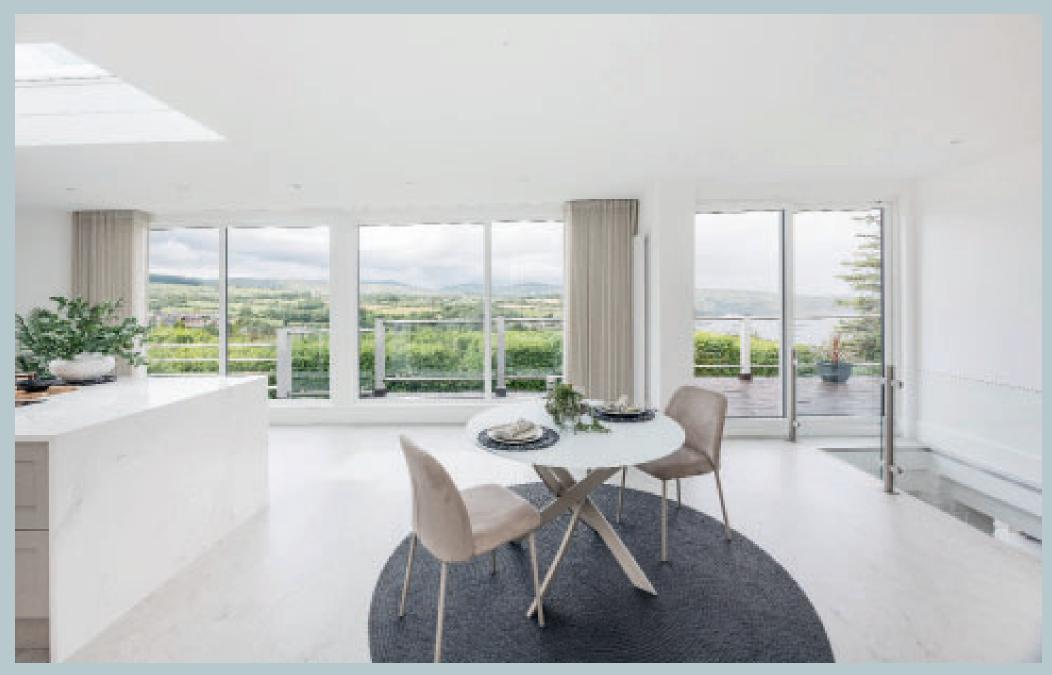

Beyond its private gated entrance, the home opens into a dramatic reception hallway with a stunning atrium-style glazed ceiling, setting an elegant tone that flows throughout the interior. The heart of the home is a spectacular openplan lounge, designed around a bespoke feature fireplace, solid oak reclaimed floors and framed by floor-to-ceiling patio doors that lead onto a wide, decked balcony—ideal for entertaining or quiet reflection with ever-changing sea and mountain vistas. A high-spec breakfast kitchen complements the contemporary design with sleek cabinetry, premium integrated appliances, a central breakfast bar- all positioned to enjoy natural light and breath-taking views.