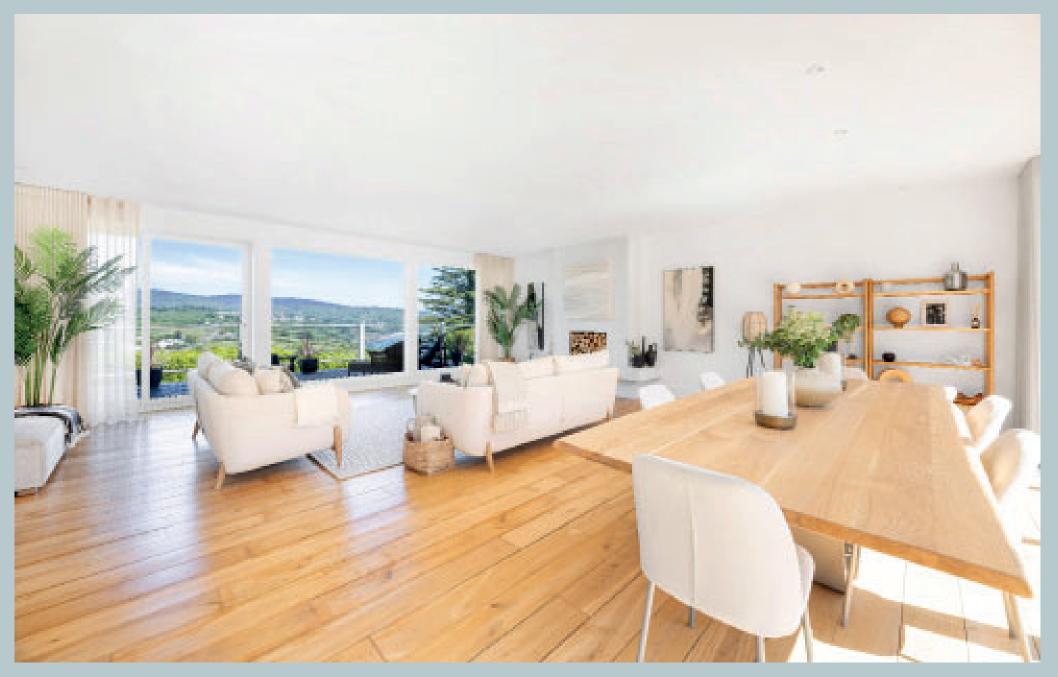

Beyond its private gated entrance, the home opens into a dramatic reception hallway with a stunning atrium-style glazed ceiling, setting an elegant tone that flows throughout the interior. The heart of the home is a spectacular openplan lounge, designed around a bespoke feature fireplace, solid oak reclaimed floors and framed by floor-to-ceiling patio doors that lead onto a wide, decked balcony—ideal for entertaining or quiet reflection with ever-changing sea and mountain vistas. A high-spec breakfast kitchen complements the contemporary design with sleek cabinetry, premium integrated appliances, a central breakfast bar- all positioned to enjoy natural light and breath-taking views.