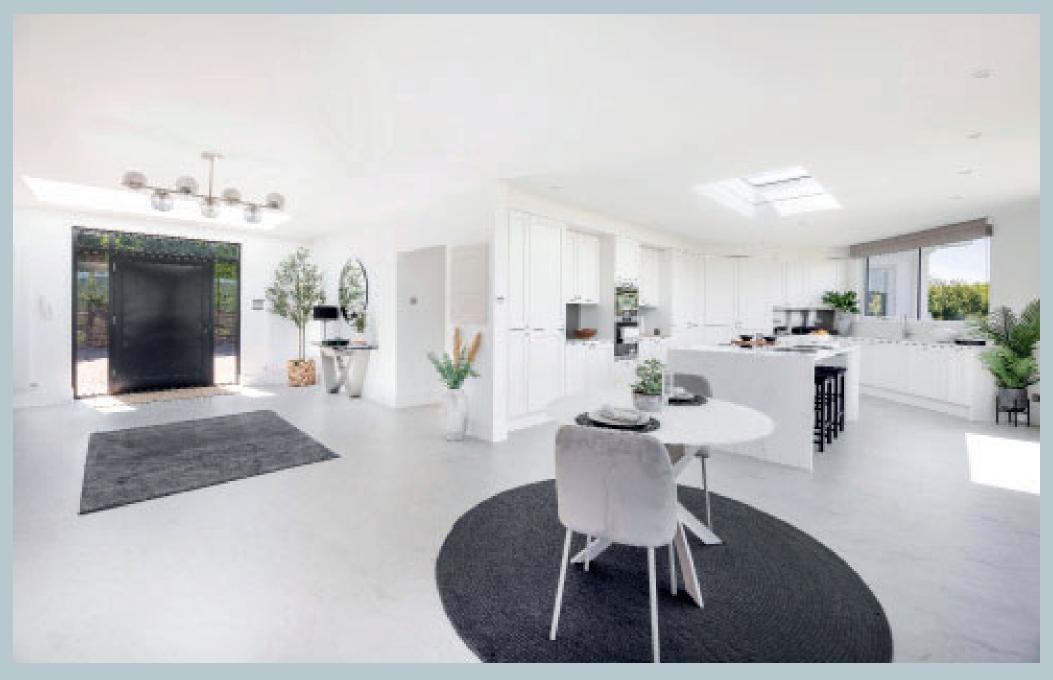

Beyond its private gated entrance, the home opens into a dramatic reception hallway with a stunning atrium-style glazed ceiling, setting an elegant tone that flows throughout the interior. The heart of the home is a spectacular openplan lounge, designed around a bespoke feature fireplace, solid oak reclaimed floors and framed by floor-to-ceiling patio doors that lead onto a wide, decked balcony—ideal for entertaining or quiet reflection with ever-changing sea and mountain vistas. A high-spec breakfast kitchen complements the contemporary design with sleek cabinetry, premium integrated appliances, a central breakfast bar- all positioned to enjoy natural light and breath-taking views.