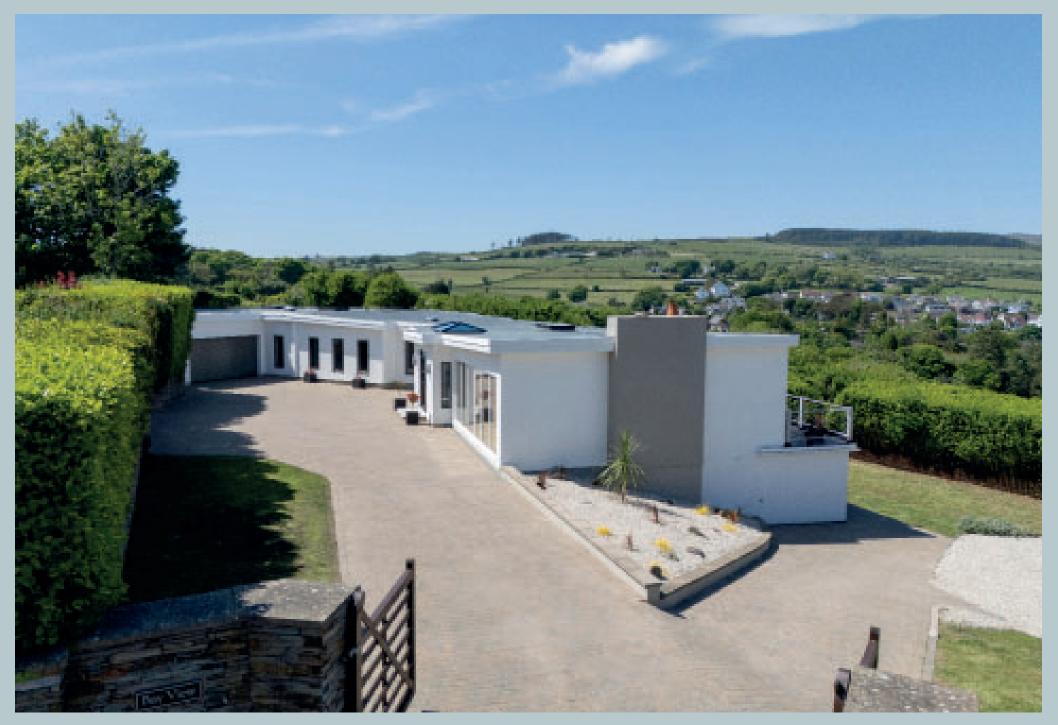

# 4 | Bay View

Black Grace Cowley are delighted to bring Bay View to the market. Situated in one of the island's most soughtafter locations, this expansive detached house has been beautifully modernised to create a striking contemporary home that perfectly balances luxury, space and design. Positioned to capture uninterrupted panoramic views over the coastline, rolling countryside and distant hills, this exceptional property offers a truly elevated living experience.

The home is complemented by an oversized integral garage with electric doors and modern systems, including oil-fired central heating and pressurised hot water.

Outside, beautifully landscaped gardens wrap around the property, featuring expansive lawns, mature trees, and multiple elevated decked areas designed to take full advantage of the spectacular surroundings. The blockpaved driveway offers extensive parking and a sense of arrival fitting for a home of this calibre.