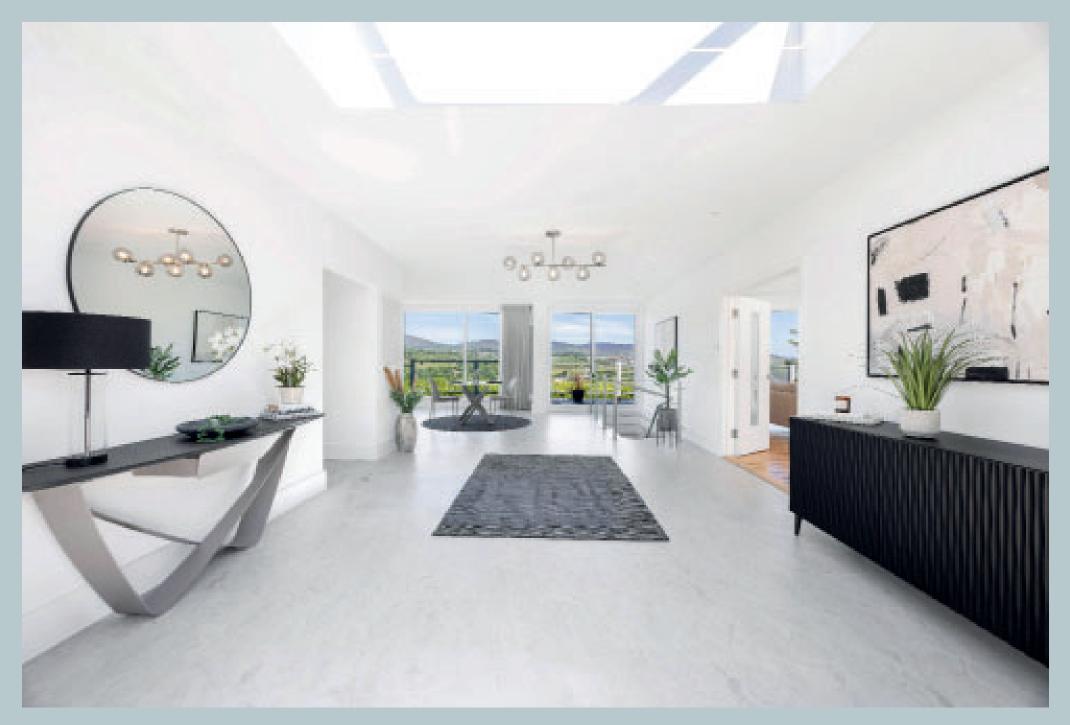

Beyond its private gated entrance, the home opens into a dramatic reception hallway with a stunning atrium-style glazed ceiling, setting an elegant tone that flows throughout the interior. The heart of the home is a spectacular openplan lounge, designed around a bespoke feature fireplace, solid oak reclaimed floors and framed by floor-to-ceiling patio doors that lead onto a wide, decked balcony—ideal for entertaining or quiet reflection with ever-changing sea and mountain vistas. A high-spec breakfast kitchen complements the contemporary design with sleek cabinetry, premium integrated appliances, a central breakfast bar- all positioned to enjoy natural light and breath-taking views.