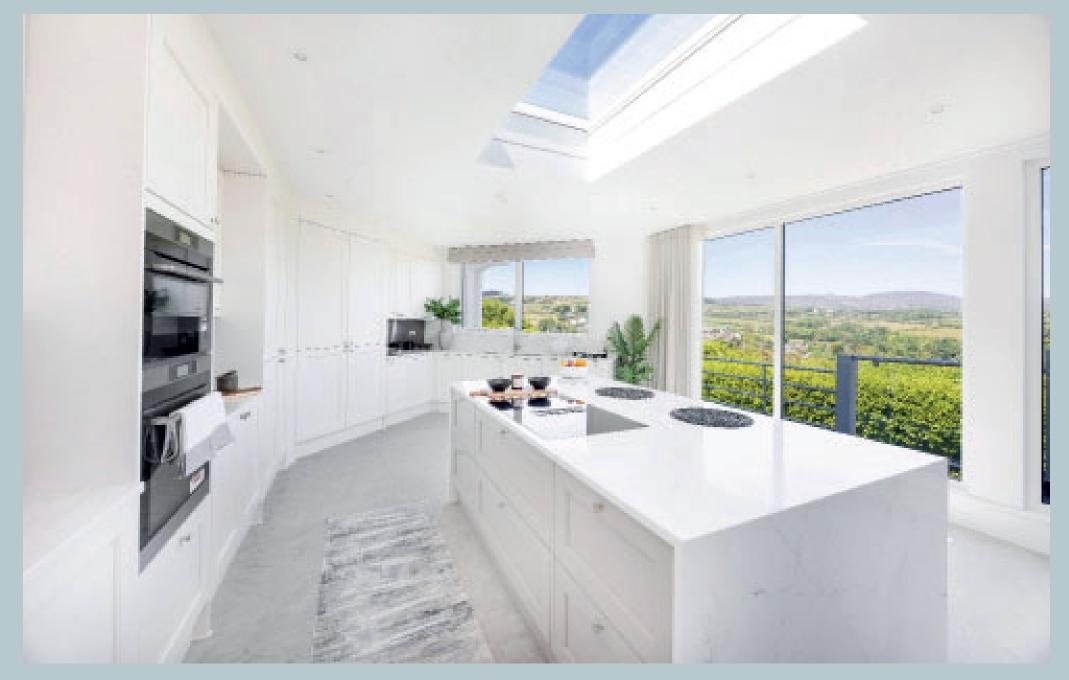

Beyond its private gated entrance, the home opens into a dramatic reception hallway with a stunning atrium-style glazed ceiling, setting an elegant tone that flows throughout the interior. The heart of the home is a spectacular openplan lounge, designed around a bespoke feature fireplace, solid oak reclaimed floors and framed by floor-to-ceiling patio doors that lead onto a wide, decked balcony—ideal for entertaining or quiet reflection with ever-changing sea and mountain vistas. A high-spec breakfast kitchen complements the contemporary design with sleek cabinetry, premium integrated appliances, a central breakfast bar- all positioned to enjoy natural light and breath-taking views.