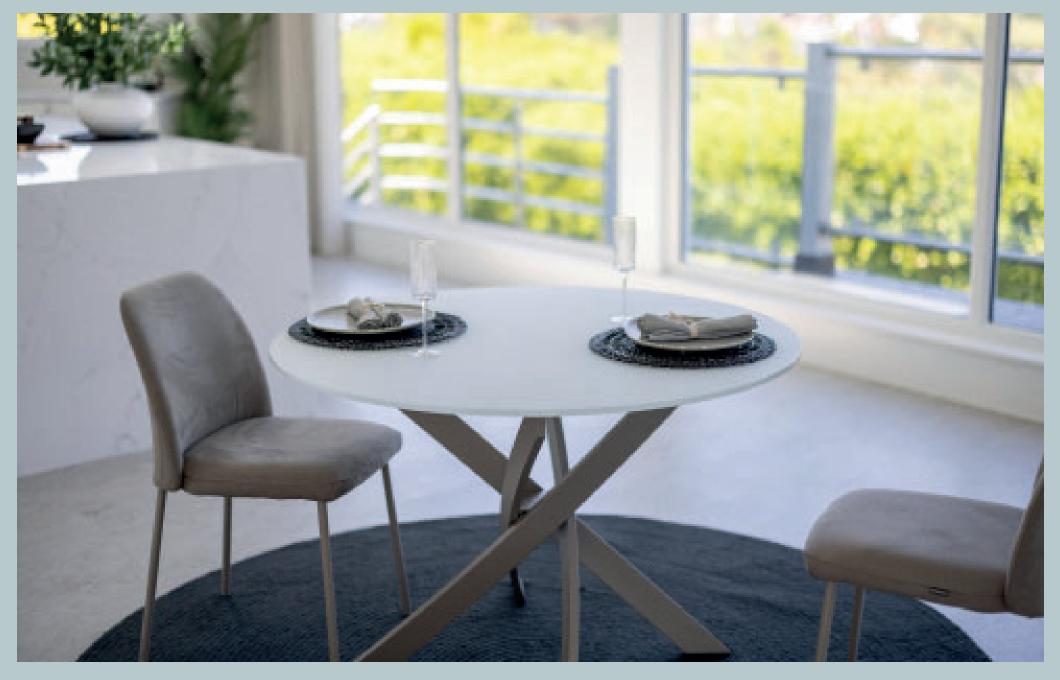

Beyond its private gated entrance, the home opens into a dramatic reception hallway with a stunning atrium-style glazed ceiling, setting an elegant tone that flows throughout the interior. The heart of the home is a spectacular openplan lounge, designed around a bespoke feature fireplace, solid oak reclaimed floors and framed by floor-to-ceiling patio doors that lead onto a wide, decked balcony—ideal for entertaining or quiet reflection with ever-changing sea and mountain vistas. A high-spec breakfast kitchen complements the contemporary design with sleek cabinetry, premium integrated appliances, a central breakfast bar- all positioned to enjoy natural light and breath-taking views.