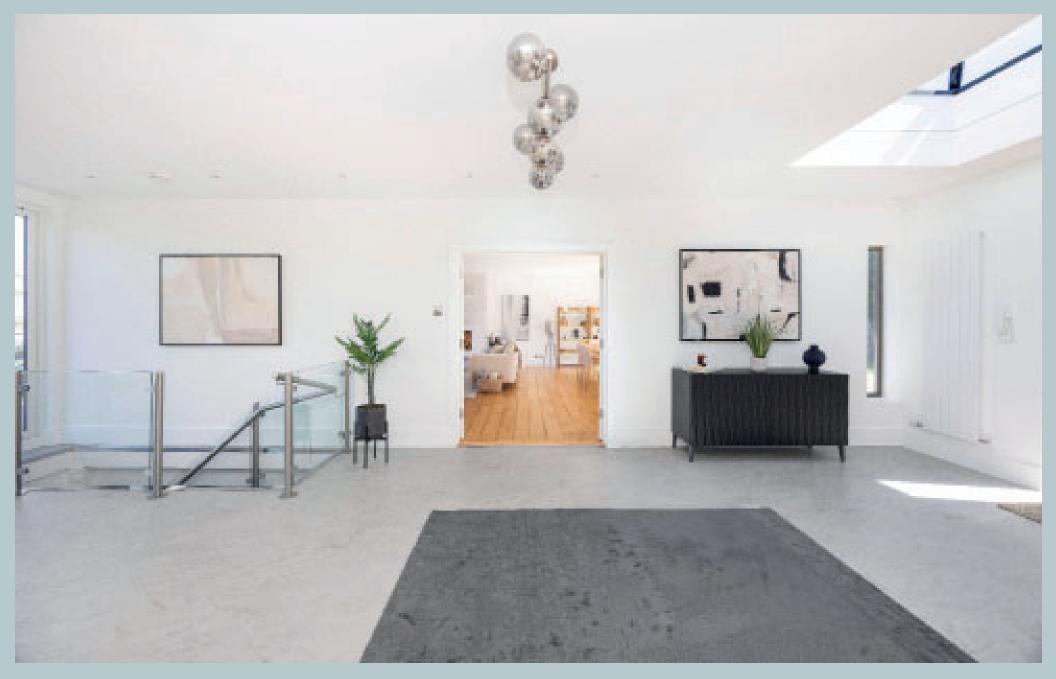

Beyond its private gated entrance, the home opens into a dramatic reception hallway with a stunning atrium-style glazed ceiling, setting an elegant tone that flows throughout the interior. The heart of the home is a spectacular openplan lounge, designed around a bespoke feature fireplace, solid oak reclaimed floors and framed by floor-to-ceiling patio doors that lead onto a wide, decked balcony—ideal for entertaining or quiet reflection with ever-changing sea and mountain vistas. A high-spec breakfast kitchen complements the contemporary design with sleek cabinetry, premium integrated appliances, a central breakfast bar- all positioned to enjoy natural light and breath-taking views.