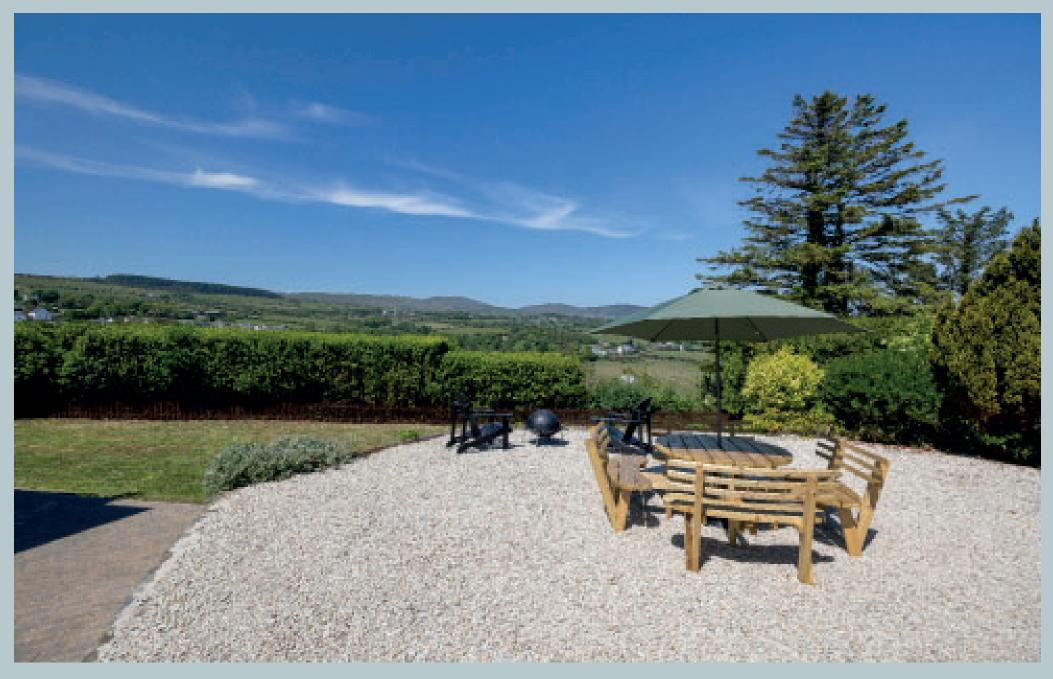

The home is complemented by an oversized integral garage with electric doors and modern systems, including oil-fired central heating and pressurised hot water.

Outside, beautifully landscaped gardens wrap around the property, featuring expansive lawns, mature trees, and multiple elevated decked areas designed to take full advantage of the spectacular surroundings. The blockpaved driveway offers extensive parking and a sense of arrival fitting for a home of this calibre.