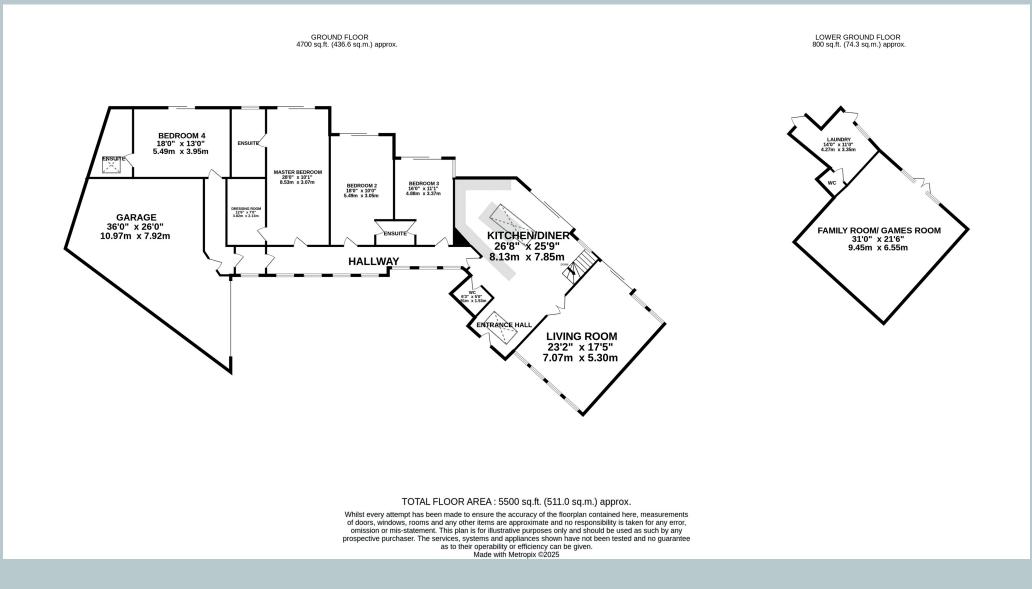

# Bay View Bay View

- Exceptional Detached House, offering over 5,500 sq.ft of stylishly modernised elegant open plan living space, architecturally refined and designed, so every room offers exquisite vistas
- Spectacular Coastal & Countryside Views, panoramic outlook over Laxey Bay, rolling hills and Snaefell
- Spacious Reception Hall with solid oak entry door and feature atrium-style glazed ceiling, Guest Cloakroom leads off the centre hall
- Contemporary Lounge / Dining with a feature fireplace, recessed lighting, and full-height patio doors and windows overlooking a large decked balcony
- High-Spec Breakfast Kitchen with extensive modern cabinetry, integrated appliances, breakfast bar
- Four generously proportioned bedrooms, including a 28 ft luxurious master suite with bespoke dressing room, large four-piece en-suite
- Multiple En-Suite Bathrooms all stylishly finished with high-quality fittings and modern design
- Lower Ground Floor Games/Family Room, Home Office / Study Option, a large and versatile space with direct garden access to BBQ and firepit Sunset patio
- Ideal for remote working with inspiring views and balcony access
- Generous lower level Utility Room & cloakroom, Extensive under house storage areas
- Integral Oversized Garage with electric door, power and lighting
- In addition to oil fired radiators throughout, the property has 3 Smart Home climate control zones, using green energy air source heat pumps, offering highly flexible heating and AC cooling as required
- Beautifully Landscaped Grounds with mature trees, large lawns, and extensive decking
- Private Gated Entrance & Driveway, Block-paved with ample parking and secure access
- Sought-After elevated location offering complete privacy, tranquillity and a premium lifestyle setting

Spread across two levels, the property features four generously sized bedrooms, including an indulgent master suite with private balcony access, a walk-in dressing room, and a luxury four-piece en-suite bathroom. Further bedrooms also benefit from en-suites, sea views, and access to private balconies, offering the flexibility of multi-generational living, separated guest accommodation if required, or dedicated work-from-home spaces.

A large games or family room on the lower ground floor provides a versatile space for leisure or entertaining, while a generous utility room, cloakroom, and expansive underfloor storage add further practicality.

The home is complemented by an oversized integral garage with electric doors and modern systems, including oil-fired central heating and pressurised hot water.

Outside, beautifully landscaped gardens wrap around the property, featuring expansive lawns, mature trees, and multiple elevated decked areas designed to take full advantage of the spectacular surroundings. The blockpaved driveway offers extensive parking and a sense of arrival fitting for a home of this calibre.