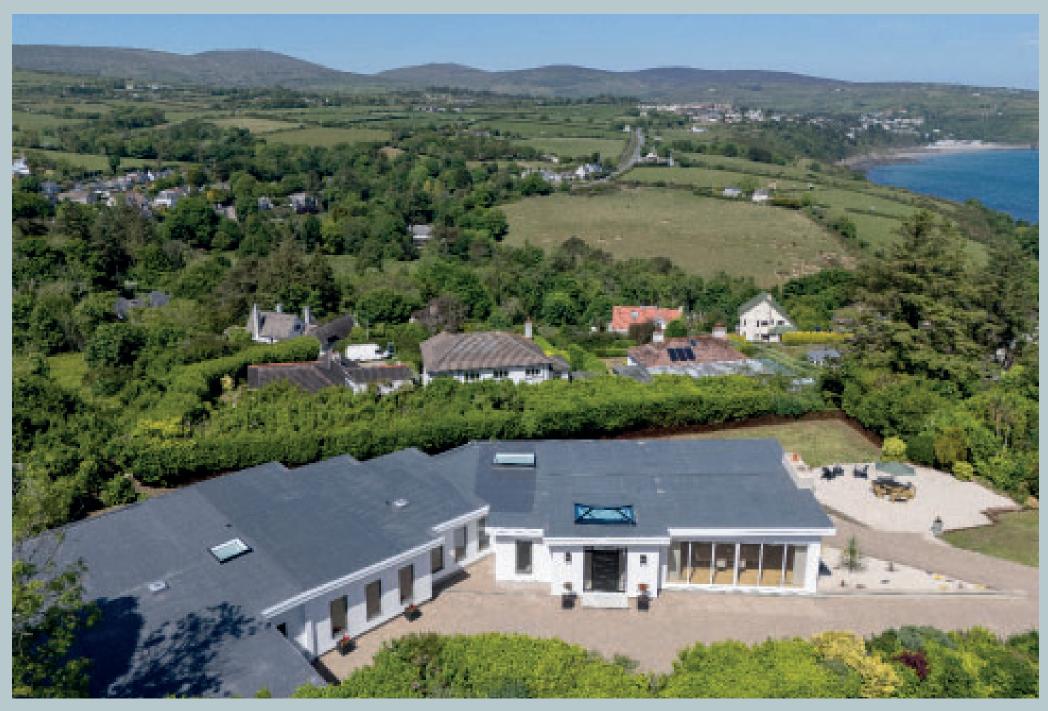

# 4 | Bay View

Black Grace Cowley are delighted to bring Bay View to the market. Situated in one of the island's most soughtafter locations, this expansive detached house has been beautifully modernised to create a striking contemporary home that perfectly balances luxury, space and design. Positioned to capture uninterrupted panoramic views over the coastline, rolling countryside and distant hills, this exceptional property offers a truly elevated living experience.

The home is complemented by an oversized integral garage with electric doors and modern systems, including oil-fired central heating and pressurised hot water.

Outside, beautifully landscaped gardens wrap around the property, featuring expansive lawns, mature trees, and multiple elevated decked areas designed to take full advantage of the spectacular surroundings. The blockpaved driveway offers extensive parking and a sense of arrival fitting for a home of this calibre.