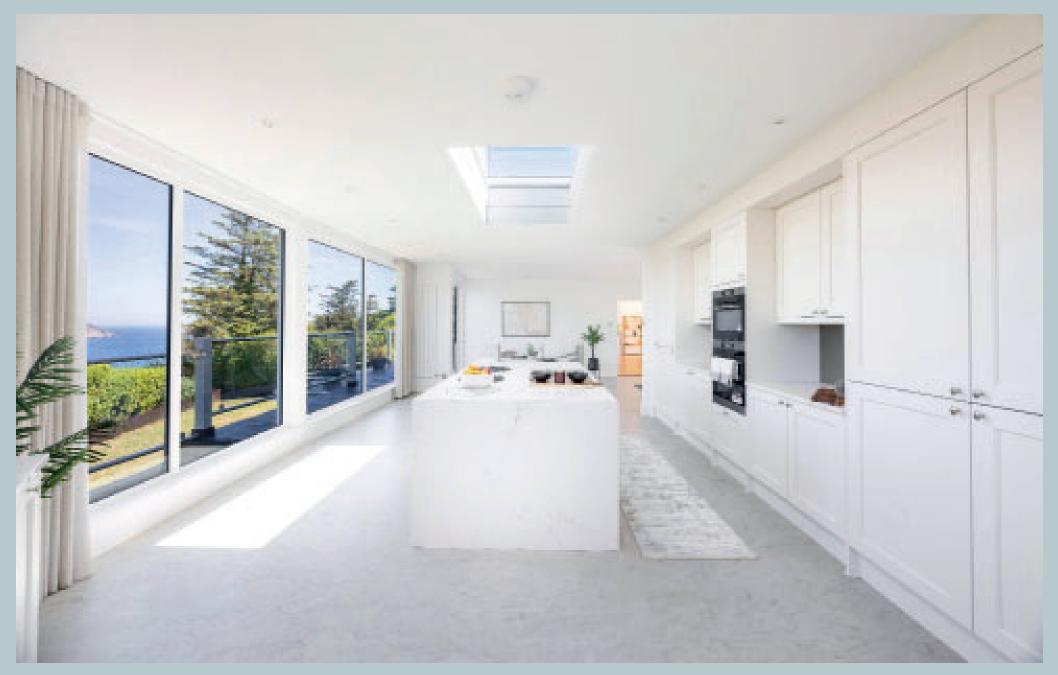

Beyond its private gated entrance, the home opens into a dramatic reception hallway with a stunning atrium-style glazed ceiling, setting an elegant tone that flows throughout the interior. The heart of the home is a spectacular openplan lounge, designed around a bespoke feature fireplace, solid oak reclaimed floors and framed by floor-to-ceiling patio doors that lead onto a wide, decked balcony—ideal for entertaining or quiet reflection with ever-changing sea and mountain vistas. A high-spec breakfast kitchen complements the contemporary design with sleek cabinetry, premium integrated appliances, a central breakfast bar- all positioned to enjoy natural light and breath-taking views.