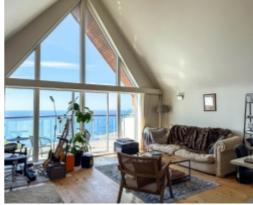

Entering the apartment complex via the communal entrance with a full height glazed door with lift and stair access to all floors. Apartment 91 is situated on the top floor. Upon entering the property there is a large Tshaped entrance hall with a built in cloaks cupboard and Guest WC directly Infront of you. There is access to the principal living space which offers a large open-plan lounge/diner/kitchen area. The kitchen area provides a comprehensive range of modern wall and base units with integrated appliances. The lounge/diner space has a set of sliding patio doors giving access out onto the private terrace with uninterrupted sea views. The room benefits from double height ceilings with a large apex window offering plenty of natural light. The terrace has glass and aluminium balustrades and provides ample space for seating. The utility/laundry room can be accessed off the entrance hall and has space and plumbing for washing machine and tumbler dryer, built in storage and houses hot water cylinder. At either end of the hall are en-suite bedrooms. Bedroom one is situated on the eastern side of the apartment and is a good size with sliding patio doors giving access out onto a private terrace with uninterrupted sea views, large walk-in wardrobe and a bespoke fully modernised en-site bathroom with a bath, walk in shower cubicle, wash hand basin and WC, finished to a high standard. Bedroom 2 at the opposite end of the hallway is another large double bedroom with sliding patio doors onto a private terrace with uninterrupted sea views. Bedroom two has an en-site shower room with a walk-in shower cubicle, wash hand basin and WC.