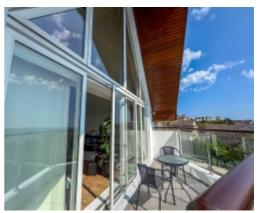

#### THE DESCRIPTION

- Top Floor Luxury Penthouse Apartment
- Situated in a sought after gated development
- Spacious Entrance Hall, Guest WC, Utility/Laundry Room
- Open-plan Lounge/Diner/Kitchen with full height apex ceiling and sea views
- 2 large double Bedrooms with En-suites
- Three Terraces, the largest off the open-plan living space with panoramic sea views
- Double Garage with allocated parking for two cars
- Storage Room with a sauna and shower room
- Video Entry System
- Underfloor heating throughout

Entering the apartment complex via the communal entrance with a full height glazed door with lift and stair access to all floors. Apartment 91 is situated on the top floor. Upon entering the property there is a large Tshaped entrance hall with a built in cloaks cupboard and Guest WC directly Infront of you. There is access to the principal living space which offers a large open-plan lounge/diner/kitchen area. The kitchen area provides a comprehensive range of modern wall and base units with integrated appliances. The lounge/diner space has a set of sliding patio doors giving access out onto the private terrace with uninterrupted sea views. The room benefits from double height ceilings with a large apex window offering plenty of natural light. The terrace has glass and aluminium balustrades and provides ample space for seating. The utility/laundry room can be accessed off the entrance hall and has space and plumbing for washing machine and tumbler dryer, built in storage and houses hot water cylinder. At either end of the hall are en-suite bedrooms. Bedroom one is situated on the eastern side of the apartment and is a good size with sliding patio doors giving access out onto a private terrace with uninterrupted sea views, large walk-in wardrobe and a bespoke fully modernised en-site bathroom with a bath, walk in shower cubicle, wash hand basin and WC, finished to a high standard. Bedroom 2 at the opposite end of the hallway is another large double bedroom with sliding patio doors onto a private terrace with uninterrupted sea views. Bedroom two has an en-site shower room with a walk-in shower cubicle, wash hand basin and WC.