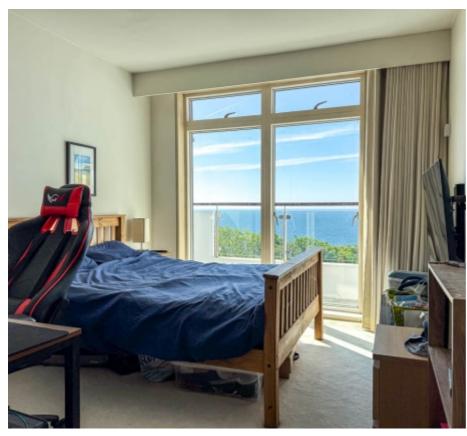

Entering the apartment complex via the communal entrance with a full height glazed door with lift and stair access to all floors. Apartment 91 is situated on the top floor. Upon entering the property there is a large Tshaped entrance hall with a built in cloaks cupboard and Guest WC directly Infront of you. There is access to the principal living space which offers a large open-plan lounge/diner/kitchen area. The kitchen area provides a comprehensive range of modern wall and base units with integrated appliances. The lounge/diner space has a set of sliding patio doors giving access out onto the private terrace with uninterrupted sea views. The room benefits from double height ceilings with a large apex window offering plenty of natural light. The terrace has glass and aluminium balustrades and provides ample space for seating. The utility/laundry room can be accessed off the entrance hall and has space and plumbing for washing machine and tumbler dryer, built in storage and houses hot water cylinder. At either end of the hall are en-suite bedrooms. Bedroom one is situated on the eastern side of the apartment and is a good size with sliding patio doors giving access out onto a private terrace with uninterrupted sea views, large walk-in wardrobe and a bespoke fully modernised en-site bathroom with a bath, walk in shower cubicle, wash hand basin and WC, finished to a high standard. Bedroom 2 at the opposite end of the hallway is another large double bedroom with sliding patio doors onto a private terrace with uninterrupted sea views. Bedroom two has an en-site shower room with a walk-in shower cubicle, wash hand basin and WC.