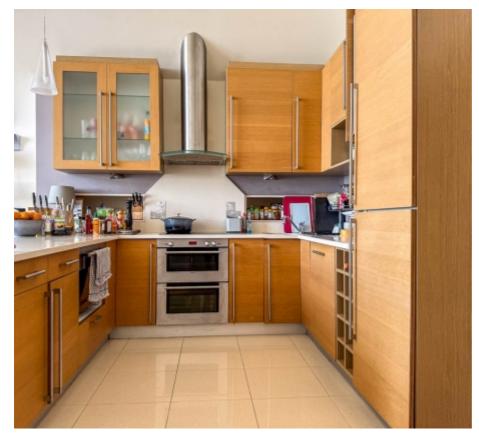

Entering the apartment complex via the communal entrance with a full height glazed door with lift and stair access to all floors. Apartment 91 is situated on the top floor. Upon entering the property there is a large Tshaped entrance hall with a built in cloaks cupboard and Guest WC directly Infront of you. There is access to the principal living space which offers a large open-plan lounge/diner/kitchen area. The kitchen area provides a comprehensive range of modern wall and base units with integrated appliances. The lounge/diner space has a set of sliding patio doors giving access out onto the private terrace with uninterrupted sea views. The room benefits from double height ceilings with a large apex window offering plenty of natural light. The terrace has glass and aluminium balustrades and provides ample space for seating. The utility/laundry room can be accessed off the entrance hall and has space and plumbing for washing machine and tumbler dryer, built in storage and houses hot water cylinder. At either end of the hall are en-suite bedrooms. Bedroom one is situated on the eastern side of the apartment and is a good size with sliding patio doors giving access out onto a private terrace with uninterrupted sea views, large walk-in wardrobe and a bespoke fully modernised en-site bathroom with a bath, walk in shower cubicle, wash hand basin and WC, finished to a high standard. Bedroom 2 at the opposite end of the hallway is another large double bedroom with sliding patio doors onto a private terrace with uninterrupted sea views. Bedroom two has an en-site shower room with a walk-in shower cubicle, wash hand basin and WC.