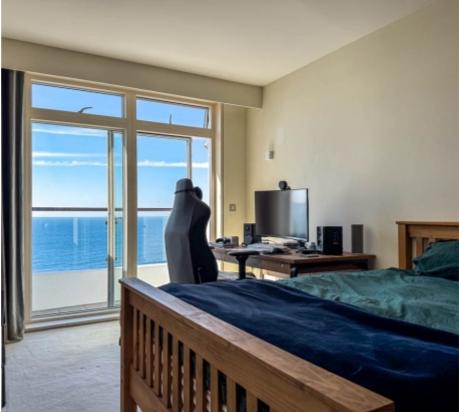

Entering the apartment complex via the communal entrance with a full height glazed door with lift and stair access to all floors. Apartment 91 is situated on the top floor. Upon entering the property there is a large Tshaped entrance hall with a built in cloaks cupboard and Guest WC directly Infront of you. There is access to the principal living space which offers a large open-plan lounge/diner/kitchen area. The kitchen area provides a comprehensive range of modern wall and base units with integrated appliances. The lounge/diner space has a set of sliding patio doors giving access out onto the private terrace with uninterrupted sea views. The room benefits from double height ceilings with a large apex window offering plenty of natural light. The terrace has glass and aluminium balustrades and provides ample space for seating. The utility/laundry room can be accessed off the entrance hall and has space and plumbing for washing machine and tumbler dryer, built in storage and houses hot water cylinder. At either end of the hall are en-suite bedrooms. Bedroom one is situated on the eastern side of the apartment and is a good size with sliding patio doors giving access out onto a private terrace with uninterrupted sea views, large walk-in wardrobe and a bespoke fully modernised en-site bathroom with a bath, walk in shower cubicle, wash hand basin and WC, finished to a high standard. Bedroom 2 at the opposite end of the hallway is another large double bedroom with sliding patio doors onto a private terrace with uninterrupted sea views. Bedroom two has an en-site shower room with a walk-in shower cubicle, wash hand basin and WC.