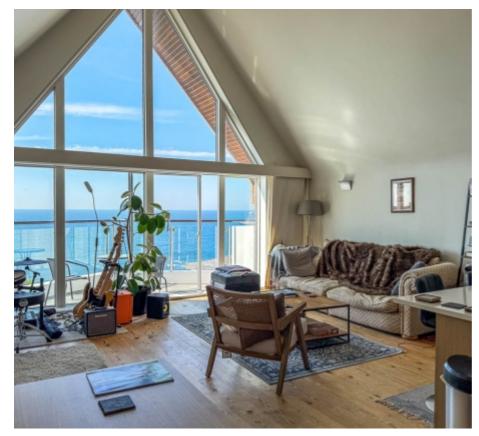

#### THE DESCRIPTION

- Top Floor Luxury Penthouse Apartment
- Situated in a sought after gated development
- Spacious Entrance Hall, Guest WC, Utility/Laundry Room
- Open-plan Lounge/Diner/Kitchen with full height apex ceiling and sea views
- 2 large double Bedrooms with En-suites
- Three Terraces, the largest off the open-plan living space with panoramic sea views
- Double Garage with allocated parking for two cars
- Storage Room with a sauna and shower room
- Video Entry System
- Underfloor heating throughout

Entering the apartment complex via the communal entrance with a full height glazed door with lift and stair access to all floors. Apartment 91 is situated on the top floor. Upon entering the property there is a large Tshaped entrance hall with a built in cloaks cupboard and Guest WC directly Infront of you. There is access to the principal living space which offers a large open-plan lounge/diner/kitchen area. The kitchen area provides a comprehensive range of modern wall and base units with integrated appliances. The lounge/diner space has a set of sliding patio doors giving access out onto the private terrace with uninterrupted sea views. The room benefits from double height ceilings with a large apex window offering plenty of natural light. The terrace has glass and aluminium balustrades and provides ample space for seating. The utility/laundry room can be accessed off the entrance hall and has space and plumbing for washing machine and tumbler dryer, built in storage and houses hot water cylinder. At either end of the hall are en-suite bedrooms. Bedroom one is situated on the eastern side of the apartment and is a good size with sliding patio doors giving access out onto a private terrace with uninterrupted sea views, large walk-in wardrobe and a bespoke fully modernised en-site bathroom with a bath, walk in shower cubicle, wash hand basin and WC, finished to a high standard. Bedroom 2 at the opposite end of the hallway is another large double bedroom with sliding patio doors onto a private terrace with uninterrupted sea views. Bedroom two has an en-site shower room with a walk-in shower cubicle, wash hand basin and WC.