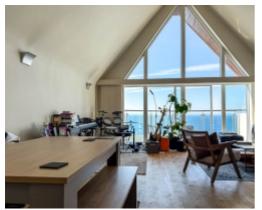

Entering the apartment complex via the communal entrance with a full height glazed door with lift and stair access to all floors. Apartment 91 is situated on the top floor. Upon entering the property there is a large Tshaped entrance hall with a built in cloaks cupboard and Guest WC directly Infront of you. There is access to the principal living space which offers a large open-plan lounge/diner/kitchen area. The kitchen area provides a comprehensive range of modern wall and base units with integrated appliances. The lounge/diner space has a set of sliding patio doors giving access out onto the private terrace with uninterrupted sea views. The room benefits from double height ceilings with a large apex window offering plenty of natural light. The terrace has glass and aluminium balustrades and provides ample space for seating. The utility/laundry room can be accessed off the entrance hall and has space and plumbing for washing machine and tumbler dryer, built in storage and houses hot water cylinder. At either end of the hall are en-suite bedrooms. Bedroom one is situated on the eastern side of the apartment and is a good size with sliding patio doors giving access out onto a private terrace with uninterrupted sea views, large walk-in wardrobe and a bespoke fully modernised en-site bathroom with a bath, walk in shower cubicle, wash hand basin and WC, finished to a high standard. Bedroom 2 at the opposite end of the hallway is another large double bedroom with sliding patio doors onto a private terrace with uninterrupted sea views. Bedroom two has an en-site shower room with a walk-in shower cubicle, wash hand basin and WC.