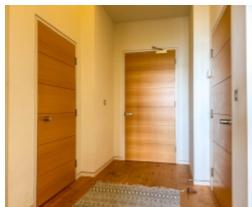

Entering the apartment complex via the communal entrance with a full height glazed door with lift and stair access to all floors. Apartment 91 is situated on the top floor. Upon entering the property there is a large Tshaped entrance hall with a built in cloaks cupboard and Guest WC directly Infront of you. There is access to the principal living space which offers a large open-plan lounge/diner/kitchen area. The kitchen area provides a comprehensive range of modern wall and base units with integrated appliances. The lounge/diner space has a set of sliding patio doors giving access out onto the private terrace with uninterrupted sea views. The room benefits from double height ceilings with a large apex window offering plenty of natural light. The terrace has glass and aluminium balustrades and provides ample space for seating. The utility/laundry room can be accessed off the entrance hall and has space and plumbing for washing machine and tumbler dryer, built in storage and houses hot water cylinder. At either end of the hall are en-suite bedrooms. Bedroom one is situated on the eastern side of the apartment and is a good size with sliding patio doors giving access out onto a private terrace with uninterrupted sea views, large walk-in wardrobe and a bespoke fully modernised en-site bathroom with a bath, walk in shower cubicle, wash hand basin and WC, finished to a high standard. Bedroom 2 at the opposite end of the hallway is another large double bedroom with sliding patio doors onto a private terrace with uninterrupted sea views. Bedroom two has an en-site shower room with a walk-in shower cubicle, wash hand basin and WC.