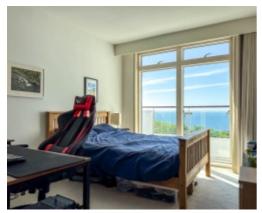

Entering the apartment complex via the communal entrance with a full height glazed door with lift and stair access to all floors. Apartment 91 is situated on the top floor. Upon entering the property there is a large Tshaped entrance hall with a built in cloaks cupboard and Guest WC directly Infront of you. There is access to the principal living space which offers a large open-plan lounge/diner/kitchen area. The kitchen area provides a comprehensive range of modern wall and base units with integrated appliances. The lounge/diner space has a set of sliding patio doors giving access out onto the private terrace with uninterrupted sea views. The room benefits from double height ceilings with a large apex window offering plenty of natural light. The terrace has glass and aluminium balustrades and provides ample space for seating. The utility/laundry room can be accessed off the entrance hall and has space and plumbing for washing machine and tumbler dryer, built in storage and houses hot water cylinder. At either end of the hall are en-suite bedrooms. Bedroom one is situated on the eastern side of the apartment and is a good size with sliding patio doors giving access out onto a private terrace with uninterrupted sea views, large walk-in wardrobe and a bespoke fully modernised en-site bathroom with a bath, walk in shower cubicle, wash hand basin and WC, finished to a high standard. Bedroom 2 at the opposite end of the hallway is another large double bedroom with sliding patio doors onto a private terrace with uninterrupted sea views. Bedroom two has an en-site shower room with a walk-in shower cubicle, wash hand basin and WC.