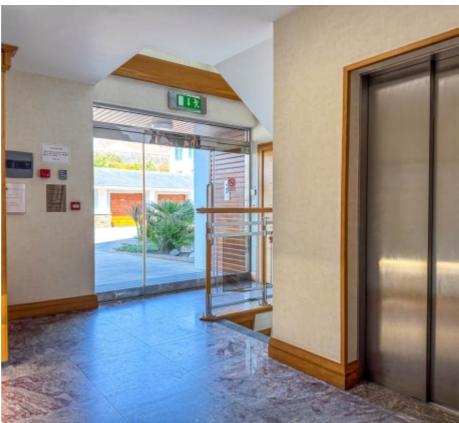

Entering the apartment complex via the communal entrance with a full height glazed door with lift and stair access to all floors. Apartment 91 is situated on the top floor. Upon entering the property there is a large Tshaped entrance hall with a built in cloaks cupboard and Guest WC directly Infront of you. There is access to the principal living space which offers a large open-plan lounge/diner/kitchen area. The kitchen area provides a comprehensive range of modern wall and base units with integrated appliances. The lounge/diner space has a set of sliding patio doors giving access out onto the private terrace with uninterrupted sea views. The room benefits from double height ceilings with a large apex window offering plenty of natural light. The terrace has glass and aluminium balustrades and provides ample space for seating. The utility/laundry room can be accessed off the entrance hall and has space and plumbing for washing machine and tumbler dryer, built in storage and houses hot water cylinder. At either end of the hall are en-suite bedrooms. Bedroom one is situated on the eastern side of the apartment and is a good size with sliding patio doors giving access out onto a private terrace with uninterrupted sea views, large walk-in wardrobe and a bespoke fully modernised en-site bathroom with a bath, walk in shower cubicle, wash hand basin and WC, finished to a high standard. Bedroom 2 at the opposite end of the hallway is another large double bedroom with sliding patio doors onto a private terrace with uninterrupted sea views. Bedroom two has an en-site shower room with a walk-in shower cubicle, wash hand basin and WC.