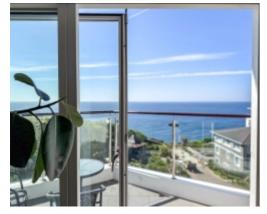

#### THE DESCRIPTION

- Top Floor Luxury Penthouse Apartment
- Situated in a sought after gated development
- Spacious Entrance Hall, Guest WC, Utility/Laundry Room
- Open-plan Lounge/Diner/Kitchen with full height apex ceiling and sea views
- 2 large double Bedrooms with En-suites
- Three Terraces, the largest off the open-plan living space with panoramic sea views
- Double Garage with allocated parking for two cars
- Storage Room with a sauna and shower room
- Video Entry System
- Underfloor heating throughout

Entering the apartment complex via the communal entrance with a full height glazed door with lift and stair access to all floors. Apartment 91 is situated on the top floor. Upon entering the property there is a large Tshaped entrance hall with a built in cloaks cupboard and Guest WC directly Infront of you. There is access to the principal living space which offers a large open-plan lounge/diner/kitchen area. The kitchen area provides a comprehensive range of modern wall and base units with integrated appliances. The lounge/diner space has a set of sliding patio doors giving access out onto the private terrace with uninterrupted sea views. The room benefits from double height ceilings with a large apex window offering plenty of natural light. The terrace has glass and aluminium balustrades and provides ample space for seating. The utility/laundry room can be accessed off the entrance hall and has space and plumbing for washing machine and tumbler dryer, built in storage and houses hot water cylinder. At either end of the hall are en-suite bedrooms. Bedroom one is situated on the eastern side of the apartment and is a good size with sliding patio doors giving access out onto a private terrace with uninterrupted sea views, large walk-in wardrobe and a bespoke fully modernised en-site bathroom with a bath, walk in shower cubicle, wash hand basin and WC, finished to a high standard. Bedroom 2 at the opposite end of the hallway is another large double bedroom with sliding patio doors onto a private terrace with uninterrupted sea views. Bedroom two has an en-site shower room with a walk-in shower cubicle, wash hand basin and WC.