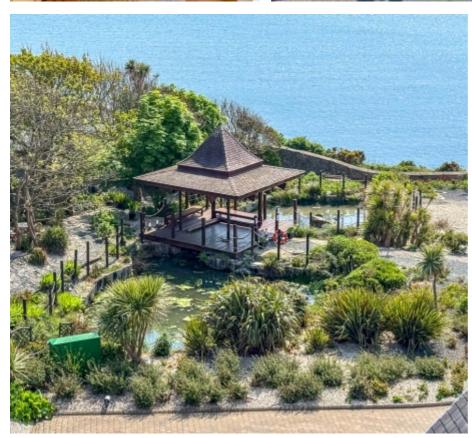

In addition to the property there is a double garage with an electric roller door to the front. Ample space to the front of the garage for parking for two vehicles. The property benefits a storage room with a sauna and shower room. Additional visitors parking within the gated development. The communal grounds are well maintained by the management company, directly below apartment 91 there is a pond with pagoda and landscaped grounds offering a lovely backdrop to the sea view.