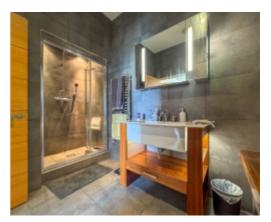

Entering the apartment complex via the communal entrance with a full height glazed door with lift and stair access to all floors. Apartment 91 is situated on the top floor. Upon entering the property there is a large Tshaped entrance hall with a built in cloaks cupboard and Guest WC directly Infront of you. There is access to the principal living space which offers a large open-plan lounge/diner/kitchen area. The kitchen area provides a comprehensive range of modern wall and base units with integrated appliances. The lounge/diner space has a set of sliding patio doors giving access out onto the private terrace with uninterrupted sea views. The room benefits from double height ceilings with a large apex window offering plenty of natural light. The terrace has glass and aluminium balustrades and provides ample space for seating. The utility/laundry room can be accessed off the entrance hall and has space and plumbing for washing machine and tumbler dryer, built in storage and houses hot water cylinder. At either end of the hall are en-suite bedrooms. Bedroom one is situated on the eastern side of the apartment and is a good size with sliding patio doors giving access out onto a private terrace with uninterrupted sea views, large walk-in wardrobe and a bespoke fully modernised en-site bathroom with a bath, walk in shower cubicle, wash hand basin and WC, finished to a high standard. Bedroom 2 at the opposite end of the hallway is another large double bedroom with sliding patio doors onto a private terrace with uninterrupted sea views. Bedroom two has an en-site shower room with a walk-in shower cubicle, wash hand basin and WC.