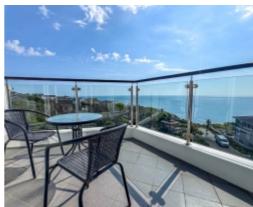

#### THE DESCRIPTION

- Top Floor Luxury Penthouse Apartment
- Situated in a sought after gated development
- Spacious Entrance Hall, Guest WC, Utility/Laundry Room
- Open-plan Lounge/Diner/Kitchen with full height apex ceiling and sea views
- 2 large double Bedrooms with En-suites
- Three Terraces, the largest off the open-plan living space with panoramic sea views
- Double Garage with allocated parking for two cars
- Storage Room with a sauna and shower room
- Video Entry System
- Underfloor heating throughout

Entering the apartment complex via the communal entrance with a full height glazed door with lift and stair access to all floors. Apartment 91 is situated on the top floor. Upon entering the property there is a large Tshaped entrance hall with a built in cloaks cupboard and Guest WC directly Infront of you. There is access to the principal living space which offers a large open-plan lounge/diner/kitchen area. The kitchen area provides a comprehensive range of modern wall and base units with integrated appliances. The lounge/diner space has a set of sliding patio doors giving access out onto the private terrace with uninterrupted sea views. The room benefits from double height ceilings with a large apex window offering plenty of natural light. The terrace has glass and aluminium balustrades and provides ample space for seating. The utility/laundry room can be accessed off the entrance hall and has space and plumbing for washing machine and tumbler dryer, built in storage and houses hot water cylinder. At either end of the hall are en-suite bedrooms. Bedroom one is situated on the eastern side of the apartment and is a good size with sliding patio doors giving access out onto a private terrace with uninterrupted sea views, large walk-in wardrobe and a bespoke fully modernised en-site bathroom with a bath, walk in shower cubicle, wash hand basin and WC, finished to a high standard. Bedroom 2 at the opposite end of the hallway is another large double bedroom with sliding patio doors onto a private terrace with uninterrupted sea views. Bedroom two has an en-site shower room with a walk-in shower cubicle, wash hand basin and WC.