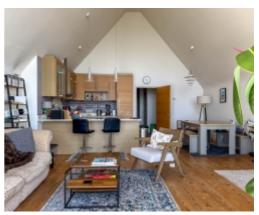

Entering the apartment complex via the communal entrance with a full height glazed door with lift and stair access to all floors. Apartment 91 is situated on the top floor. Upon entering the property there is a large Tshaped entrance hall with a built in cloaks cupboard and Guest WC directly Infront of you. There is access to the principal living space which offers a large open-plan lounge/diner/kitchen area. The kitchen area provides a comprehensive range of modern wall and base units with integrated appliances. The lounge/diner space has a set of sliding patio doors giving access out onto the private terrace with uninterrupted sea views. The room benefits from double height ceilings with a large apex window offering plenty of natural light. The terrace has glass and aluminium balustrades and provides ample space for seating. The utility/laundry room can be accessed off the entrance hall and has space and plumbing for washing machine and tumbler dryer, built in storage and houses hot water cylinder. At either end of the hall are en-suite bedrooms. Bedroom one is situated on the eastern side of the apartment and is a good size with sliding patio doors giving access out onto a private terrace with uninterrupted sea views, large walk-in wardrobe and a bespoke fully modernised en-site bathroom with a bath, walk in shower cubicle, wash hand basin and WC, finished to a high standard. Bedroom 2 at the opposite end of the hallway is another large double bedroom with sliding patio doors onto a private terrace with uninterrupted sea views. Bedroom two has an en-site shower room with a walk-in shower cubicle, wash hand basin and WC.