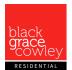

Entering the apartment complex via the communal entrance with a full height glazed door with lift and stair access to all floors. Apartment 91 is situated on the top floor. Upon entering the property there is a large Tshaped entrance hall with a built in cloaks cupboard and Guest WC directly Infront of you. There is access to the principal living space which offers a large open-plan lounge/diner/kitchen area. The kitchen area provides a comprehensive range of modern wall and base units with integrated appliances. The lounge/diner space has a set of sliding patio doors giving access out onto the private terrace with uninterrupted sea views. The room benefits from double height ceilings with a large apex window offering plenty of natural light. The terrace has glass and aluminium balustrades and provides ample space for seating. The utility/laundry room can be accessed off the entrance hall and has space and plumbing for washing machine and tumbler dryer, built in storage and houses hot water cylinder. At either end of the hall are en-suite bedrooms. Bedroom one is situated on the eastern side of the apartment and is a good size with sliding patio doors giving access out onto a private terrace with uninterrupted sea views, large walk-in wardrobe and a bespoke fully modernised en-site bathroom with a bath, walk in shower cubicle, wash hand basin and WC, finished to a high standard. Bedroom 2 at the opposite end of the hallway is another large double bedroom with sliding patio doors onto a private terrace with uninterrupted sea views. Bedroom two has an en-site shower room with a walk-in shower cubicle, wash hand basin and WC.