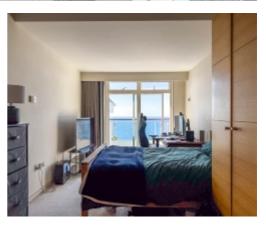

Entering the apartment complex via the communal entrance with a full height glazed door with lift and stair access to all floors. Apartment 91 is situated on the top floor. Upon entering the property there is a large Tshaped entrance hall with a built in cloaks cupboard and Guest WC directly Infront of you. There is access to the principal living space which offers a large open-plan lounge/diner/kitchen area. The kitchen area provides a comprehensive range of modern wall and base units with integrated appliances. The lounge/diner space has a set of sliding patio doors giving access out onto the private terrace with uninterrupted sea views. The room benefits from double height ceilings with a large apex window offering plenty of natural light. The terrace has glass and aluminium balustrades and provides ample space for seating. The utility/laundry room can be accessed off the entrance hall and has space and plumbing for washing machine and tumbler dryer, built in storage and houses hot water cylinder. At either end of the hall are en-suite bedrooms. Bedroom one is situated on the eastern side of the apartment and is a good size with sliding patio doors giving access out onto a private terrace with uninterrupted sea views, large walk-in wardrobe and a bespoke fully modernised en-site bathroom with a bath, walk in shower cubicle, wash hand basin and WC, finished to a high standard. Bedroom 2 at the opposite end of the hallway is another large double bedroom with sliding patio doors onto a private terrace with uninterrupted sea views. Bedroom two has an en-site shower room with a walk-in shower cubicle, wash hand basin and WC.