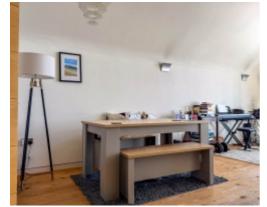

Entering the apartment complex via the communal entrance with a full height glazed door with lift and stair access to all floors. Apartment 91 is situated on the top floor. Upon entering the property there is a large Tshaped entrance hall with a built in cloaks cupboard and Guest WC directly Infront of you. There is access to the principal living space which offers a large open-plan lounge/diner/kitchen area. The kitchen area provides a comprehensive range of modern wall and base units with integrated appliances. The lounge/diner space has a set of sliding patio doors giving access out onto the private terrace with uninterrupted sea views. The room benefits from double height ceilings with a large apex window offering plenty of natural light. The terrace has glass and aluminium balustrades and provides ample space for seating. The utility/laundry room can be accessed off the entrance hall and has space and plumbing for washing machine and tumbler dryer, built in storage and houses hot water cylinder. At either end of the hall are en-suite bedrooms. Bedroom one is situated on the eastern side of the apartment and is a good size with sliding patio doors giving access out onto a private terrace with uninterrupted sea views, large walk-in wardrobe and a bespoke fully modernised en-site bathroom with a bath, walk in shower cubicle, wash hand basin and WC, finished to a high standard. Bedroom 2 at the opposite end of the hallway is another large double bedroom with sliding patio doors onto a private terrace with uninterrupted sea views. Bedroom two has an en-site shower room with a walk-in shower cubicle, wash hand basin and WC.