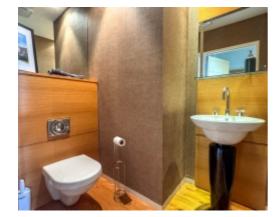

Entering the apartment complex via the communal entrance with a full height glazed door with lift and stair access to all floors. Apartment 91 is situated on the top floor. Upon entering the property there is a large Tshaped entrance hall with a built in cloaks cupboard and Guest WC directly Infront of you. There is access to the principal living space which offers a large open-plan lounge/diner/kitchen area. The kitchen area provides a comprehensive range of modern wall and base units with integrated appliances. The lounge/diner space has a set of sliding patio doors giving access out onto the private terrace with uninterrupted sea views. The room benefits from double height ceilings with a large apex window offering plenty of natural light. The terrace has glass and aluminium balustrades and provides ample space for seating. The utility/laundry room can be accessed off the entrance hall and has space and plumbing for washing machine and tumbler dryer, built in storage and houses hot water cylinder. At either end of the hall are en-suite bedrooms. Bedroom one is situated on the eastern side of the apartment and is a good size with sliding patio doors giving access out onto a private terrace with uninterrupted sea views, large walk-in wardrobe and a bespoke fully modernised en-site bathroom with a bath, walk in shower cubicle, wash hand basin and WC, finished to a high standard. Bedroom 2 at the opposite end of the hallway is another large double bedroom with sliding patio doors onto a private terrace with uninterrupted sea views. Bedroom two has an en-site shower room with a walk-in shower cubicle, wash hand basin and WC.