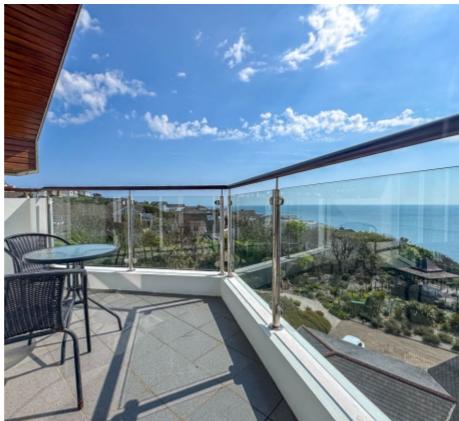

#### THE DESCRIPTION

- Top Floor Luxury Penthouse Apartment
- Situated in a sought after gated development
- Spacious Entrance Hall, Guest WC, Utility/Laundry Room
- Open-plan Lounge/Diner/Kitchen with full height apex ceiling and sea views
- 2 large double Bedrooms with En-suites
- Three Terraces, the largest off the open-plan living space with panoramic sea views
- Double Garage with allocated parking for two cars
- Storage Room with a sauna and shower room
- Video Entry System
- Underfloor heating throughout

Entering the apartment complex via the communal entrance with a full height glazed door with lift and stair access to all floors. Apartment 91 is situated on the top floor. Upon entering the property there is a large Tshaped entrance hall with a built in cloaks cupboard and Guest WC directly Infront of you. There is access to the principal living space which offers a large open-plan lounge/diner/kitchen area. The kitchen area provides a comprehensive range of modern wall and base units with integrated appliances. The lounge/diner space has a set of sliding patio doors giving access out onto the private terrace with uninterrupted sea views. The room benefits from double height ceilings with a large apex window offering plenty of natural light. The terrace has glass and aluminium balustrades and provides ample space for seating. The utility/laundry room can be accessed off the entrance hall and has space and plumbing for washing machine and tumbler dryer, built in storage and houses hot water cylinder. At either end of the hall are en-suite bedrooms. Bedroom one is situated on the eastern side of the apartment and is a good size with sliding patio doors giving access out onto a private terrace with uninterrupted sea views, large walk-in wardrobe and a bespoke fully modernised en-site bathroom with a bath, walk in shower cubicle, wash hand basin and WC, finished to a high standard. Bedroom 2 at the opposite end of the hallway is another large double bedroom with sliding patio doors onto a private terrace with uninterrupted sea views. Bedroom two has an en-site shower room with a walk-in shower cubicle, wash hand basin and WC.