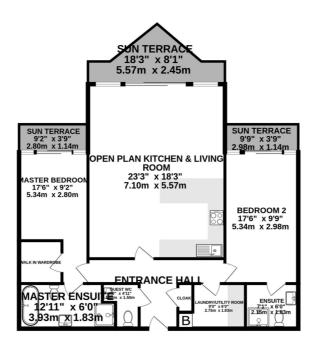

### **FLOORPLAN**

RESIDENTIAL

#### GROUND FLOOR 1527 sq.ft. (141.9 sq.m.) approx.

TOTAL FLOOR AREA: 1527 sq.ft. (141.9 sq.m.) approx

Whilst every attempt has been made to ensure the accuracy of the floorplan contained here, measurements of doors, windows, rooms and any other feems are approximate and no responsibility is taken for any error, prospective purchaser. The services, systems and appliances shown have not been tested and no guarantee as to their operability or efficiency can be given. Made with Meropos ©2025