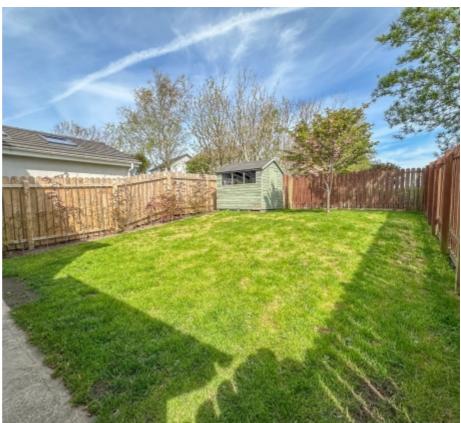

To the rear of the property is a private garden with views to the open countryside. Garage and off-road parking, side access to rear of house. Gas fired central heating. uPVC double glazed.