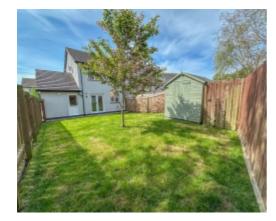

To the rear of the property is a private garden with views to the open countryside. Garage and off-road parking, side access to rear of house. Gas fired central heating. uPVC double glazed.