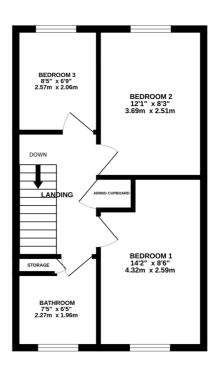

### **FLOORPLAN**

ENTRANCE HALL

GROUND FLOOR 576 sq.ft. (53.5 sq.m.) approx.

KITCHEN/DINER
15'4" x 11'4"
4.67m x 3.46m

GARAGE
13'0" x 8'4"
3.97m x 2.53m

LOUNGE
14'8" x 12'2"
4.47m x 3.71m

1ST FLOOR 399 sq.ft. (37.0 sq.m.) approx.

TOTAL FLOOR AREA: 974 sq.ft. (90.5 sq.m.) approx.

Whits overy attempt has been made to ensure the accuracy of the floorplan contained there, measurements of doors, windows, rooms and may other tense, are approximate and for inexpensibility of taken for any enror, omission or mis-statement. This plan is for illustrative purposes only and should be used as such by any prospective purchaser. The services, systems and appliances shown have not been tested and no guarantee as to their operability or efficiency can be given.