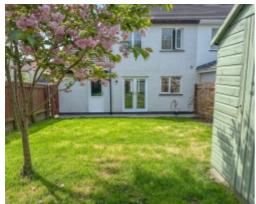

To the rear of the property is a private garden with views to the open countryside. Garage and off-road parking, side access to rear of house. Gas fired central heating. uPVC double glazed.