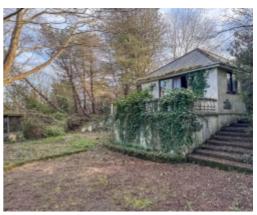

Ardane is located overlooking Groudle on the Island's east coast and is nestled in approximately 26 acres of private land. Accessible via a gated entrance and private driveway, this unique development site has detailed planning approval for alterations and additions to the existing dwelling and has the benefit of a historic detailed approval for a large, high value replacement property with associated equestrian facilities and landscaping.