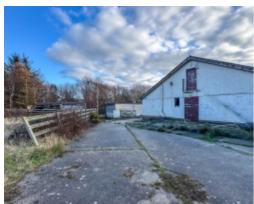

#### THE PROPERTY

Black Grace Cowley are proud to present this unique and very rare opportunity to acquire Ardane, a fabulous building plot in an elevated coastal position with sublime sea and countryside views.

Ardane is located overlooking Groudle on the Island's east coast and is nestled in approximately 26 acres of private land. Accessible via a gated entrance and private driveway, this unique development site has detailed planning approval for alterations and additions to the existing dwelling and has the benefit of a historic detailed approval for a large, high value replacement property with associated equestrian facilities and landscaping.