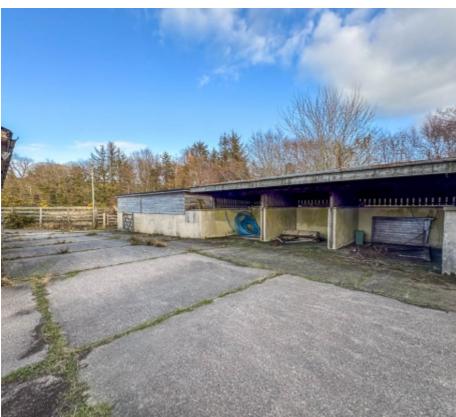

Ardane is located overlooking Groudle on the Island's east coast and is nestled in approximately 26 acres of private land. Accessible via a gated entrance and private driveway, this unique development site has detailed planning approval for alterations and additions to the existing dwelling and has the benefit of a historic detailed approval for a large, high value replacement property with associated equestrian facilities and landscaping.

The site has broad appeal and does provide additional opportunities for an alternative more bespoke scheme to be constructed, subject to the requisite consents and approvals.

Viewing is highly recommended, and strictly by appointment via the sole agents, Black Grace Cowley.