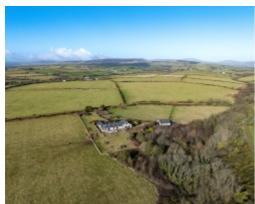

#### THE PROPERTY

Black Grace Cowley are proud to present this unique and very rare opportunity to acquire Ardane, a fabulous building plot in an elevated coastal position with sublime sea and countryside views.

Ardane is located overlooking Groudle on the Island's east coast and is nestled in approximately 26 acres of private land. Accessible via a gated entrance and private driveway, this unique development site has detailed planning approval for alterations and additions to the existing dwelling and has the benefit of a historic detailed approval for a large, high value replacement property with associated equestrian facilities and landscaping.