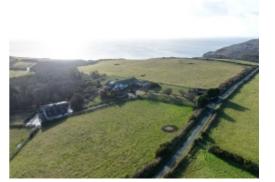

#### THE PROPERTY

Black Grace Cowley are proud to present this unique and very rare opportunity to acquire Ardane, a fabulous building plot in an elevated coastal position with sublime sea and countryside views.

Ardane is located overlooking Groudle on the Island's east coast and is nestled in approximately 26 acres of private land. Accessible via a gated entrance and private driveway, this unique development site has detailed planning approval for alterations and additions to the existing dwelling and has the benefit of a historic detailed approval for a large, high value replacement property with associated equestrian facilities and landscaping.

The site has broad appeal and does provide additional opportunities for an alternative more bespoke scheme to be constructed, subject to the requisite consents and approvals.

Viewing is highly recommended, and strictly by appointment via the sole agents, Black Grace Cowley.