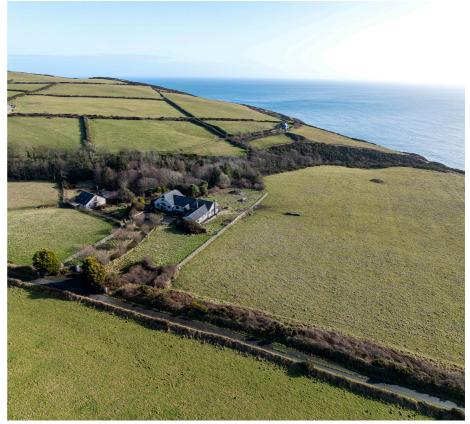

#### THE PROPERTY

Black Grace Cowley are proud to present this unique and very rare opportunity to acquire Ardane, a fabulous building plot in an elevated coastal position with sublime sea and countryside views.

Ardane is located overlooking Groudle on the Island's east coast and is nestled in approximately 26 acres of private land. Accessible via a gated entrance and private driveway, this unique development site has detailed planning approval for alterations and additions to the existing dwelling and has the benefit of a historic detailed approval for a large, high value replacement property with associated equestrian facilities and landscaping.