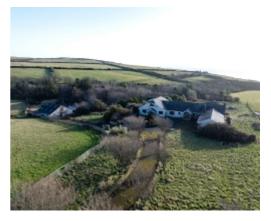

#### THE PROPERTY

Black Grace Cowley are proud to present this unique and very rare opportunity to acquire Ardane, a fabulous building plot in an elevated coastal position with sublime sea and countryside views.

Ardane is located overlooking Groudle on the Island's east coast and is nestled in approximately 26 acres of private land. Accessible via a gated entrance and private driveway, this unique development site has detailed planning approval for alterations and additions to the existing dwelling and has the benefit of a historic detailed approval for a large, high value replacement property with associated equestrian facilities and landscaping.