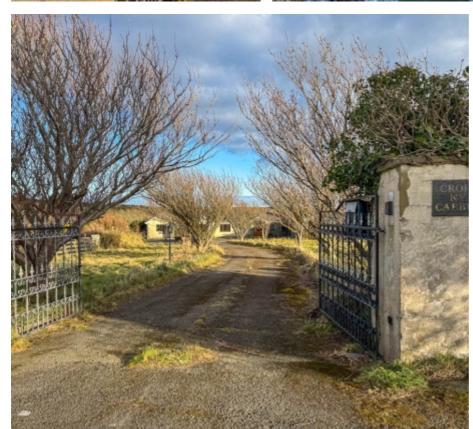

#### THE PROPERTY

Black Grace Cowley are proud to present this unique and very rare opportunity to acquire Ardane, a fabulous building plot in an elevated coastal position with sublime sea and countryside views.

Ardane is located overlooking Groudle on the Island's east coast and is nestled in approximately 26 acres of private land. Accessible via a gated entrance and private driveway, this unique development site has detailed planning approval for alterations and additions to the existing dwelling and has the benefit of a historic detailed approval for a large, high value replacement property with associated equestrian facilities and landscaping.

The site has broad appeal and does provide additional opportunities for an alternative more bespoke scheme to be constructed, subject to the requisite consents and approvals.

Viewing is highly recommended, and strictly by appointment via the sole agents, Black Grace Cowley.