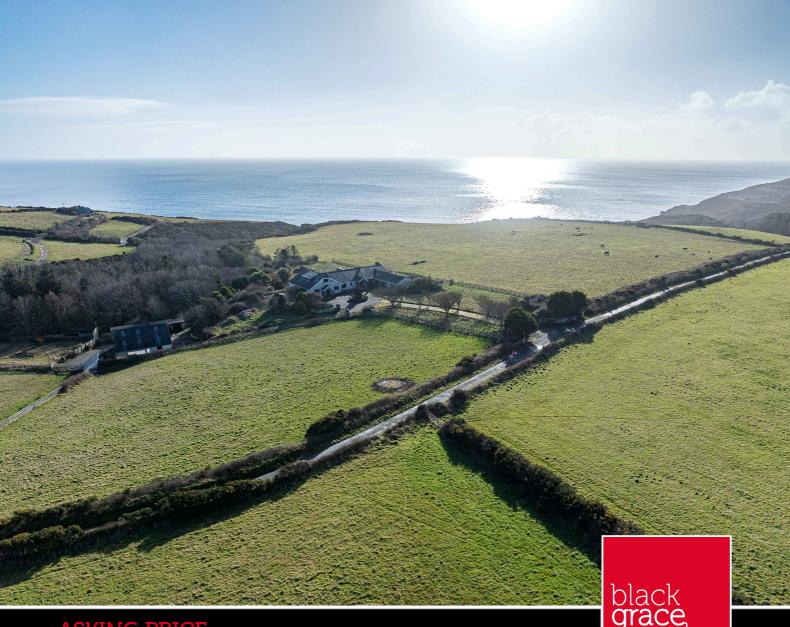

#### THE PROPERTY

Black Grace Cowley are proud to present this unique and very rare opportunity to acquire Ardane, a fabulous building plot in an elevated coastal position with sublime sea and countryside views.

Ardane is located overlooking Groudle on the Island's east coast and is nestled in approximately 26 acres of private land. Accessible via a gated entrance and private driveway, this unique development site has detailed planning approval for alterations and additions to the existing dwelling and has the benefit of a historic detailed approval for a large, high value replacement property with associated equestrian facilities and landscaping.

The site has broad appeal and does provide additional opportunities for an alternative more bespoke scheme to be constructed, subject to the requisite consents and approvals.

Viewing is highly recommended, and strictly by appointment via the sole agents, Black Grace Cowley.