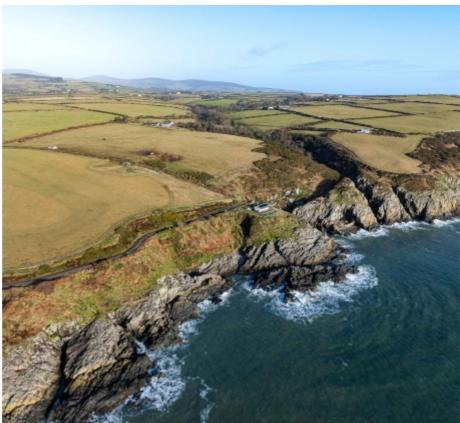

#### THE PROPERTY

Black Grace Cowley are proud to present this unique and very rare opportunity to acquire Ardane, a fabulous building plot in an elevated coastal position with sublime sea and countryside views.

Ardane is located overlooking Groudle on the Island's east coast and is nestled in approximately 26 acres of private land. Accessible via a gated entrance and private driveway, this unique development site has detailed planning approval for alterations and additions to the existing dwelling and has the benefit of a historic detailed approval for a large, high value replacement property with associated equestrian facilities and landscaping.

The site has broad appeal and does provide additional opportunities for an alternative more bespoke scheme to be constructed, subject to the requisite consents and approvals.

Viewing is highly recommended, and strictly by appointment via the sole agents, Black Grace Cowley.