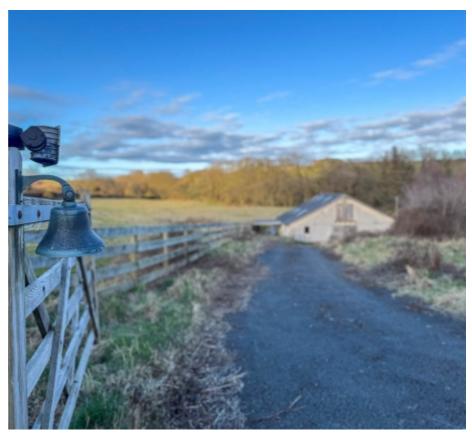

Ardane is located overlooking Groudle on the Island's east coast and is nestled in approximately 26 acres of private land. Accessible via a gated entrance and private driveway, this unique development site has detailed planning approval for alterations and additions to the existing dwelling and has the benefit of a historic detailed approval for a large, high value replacement property with associated equestrian facilities and landscaping.