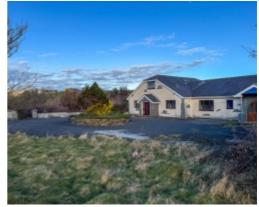

#### THE PROPERTY

Black Grace Cowley are proud to present this unique and very rare opportunity to acquire Ardane, a fabulous building plot in an elevated coastal position with sublime sea and countryside views.

Ardane is located overlooking Groudle on the Island's east coast and is nestled in approximately 26 acres of private land. Accessible via a gated entrance and private driveway, this unique development site has detailed planning approval for alterations and additions to the existing dwelling and has the benefit of a historic detailed approval for a large, high value replacement property with associated equestrian facilities and landscaping.