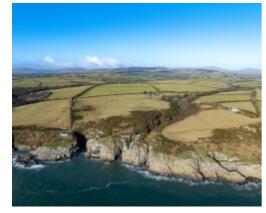

Ardane is located overlooking Groudle on the Island's east coast and is nestled in approximately 26 acres of private land. Accessible via a gated entrance and private driveway, this unique development site has detailed planning approval for alterations and additions to the existing dwelling and has the benefit of a historic detailed approval for a large, high value replacement property with associated equestrian facilities and landscaping.

The site has broad appeal and does provide additional opportunities for an alternative more bespoke scheme to be constructed, subject to the requisite consents and approvals.

Viewing is highly recommended, and strictly by appointment via the sole agents, Black Grace Cowley.