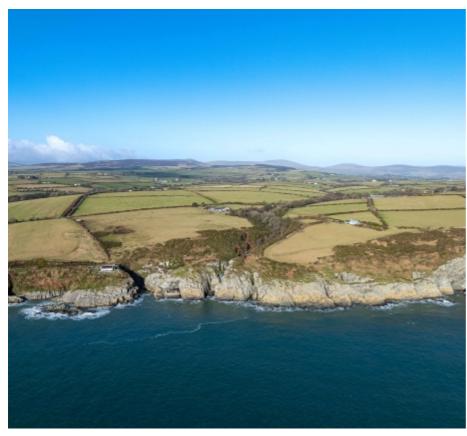

Ardane is located overlooking Groudle on the Island's east coast and is nestled in approximately 26 acres of private land. Accessible via a gated entrance and private driveway, this unique development site has detailed planning approval for alterations and additions to the existing dwelling and has the benefit of a historic detailed approval for a large, high value replacement property with associated equestrian facilities and landscaping.

The site has broad appeal and does provide additional opportunities for an alternative more bespoke scheme to be constructed, subject to the requisite consents and approvals.

Viewing is highly recommended, and strictly by appointment via the sole agents, Black Grace Cowley.