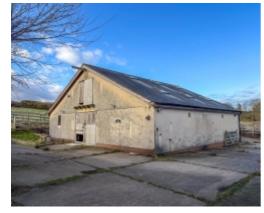

Ardane is located overlooking Groudle on the Island's east coast and is nestled in approximately 26 acres of private land. Accessible via a gated entrance and private driveway, this unique development site has detailed planning approval for alterations and additions to the existing dwelling and has the benefit of a historic detailed approval for a large, high value replacement property with associated equestrian facilities and landscaping.

The site has broad appeal and does provide additional opportunities for an alternative more bespoke scheme to be constructed, subject to the requisite consents and approvals.

Viewing is highly recommended, and strictly by appointment via the sole agents, Black Grace Cowley.