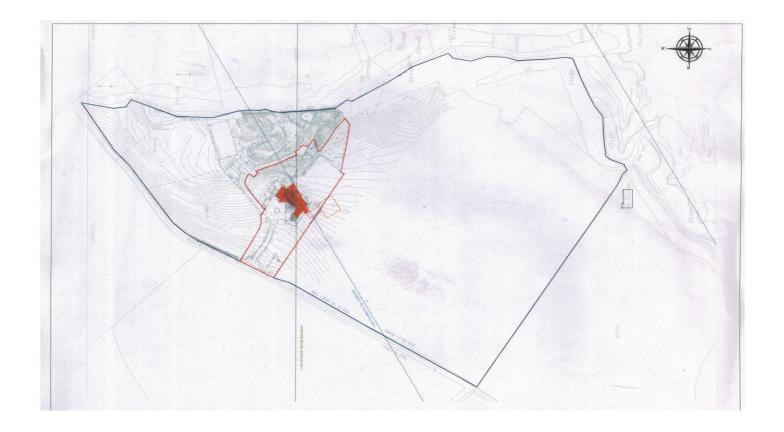

ely 26 acres of private land. Accessible via a gated entrance and private driveway, this unique development site has detailed planning approval for alterations and additions to the existing dwelling and has the benefit of a historic detailed approval for a large, high value replacement property with associated equestrian facilities and landscaping.

The site has broad appeal and does provide additional opportunities for an alternative more bespoke scheme to be constructed, subject to the requisite consents and approvals.

Viewing is highly recommended, and strictly by appointment via the sole agents, Black Grace Cowley.

### **FLOORPLAN**



e: hello@blackgracecowley.com | w: blackgracecowley.com | t: +44 (0) 1624 645555 a: 51 Victoria Street, DOUGLAS, Isle of Man, IM1 2LD

### SITE PLAN



#### Disclaimer

These particulars are for information purposes only and do not constitute or form any contract nor should any statement contained herein be relied upon as a representation of fact.

Neither the vendor nor Black Grace Cowley (the firm), nor any officer or employee of the firm accept liability or responsibility for any statement contained herein.

The vendor does not by these particulars, nor does the firm, nor does any officer or any employee of the firm have any authority to make or give any representation or warranty whatsoever as regards the property or otherwise. It is the sole responsibility of any person interested in the property described in these particulars to make all proper enquiries and searches to verify the description of the property and all other particul