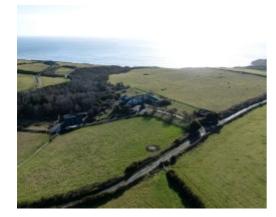

#### THE PROPERTY

Black Grace Cowley are proud to present this unique and very rare opportunity to acquire Ardane, a fabulous building plot in an elevated coastal position with sublime sea and countryside views.

Ardane is located overlooking Groudle on the Island's east coast and is nestled in approximately 26 acres of private land. Accessible via a gated entrance and private driveway, this unique development site has detailed planning approval for alterations and additions to the existing dwelling and has the benefit of a historic detailed approval for a large, high value replacement property with associated equestrian facilities and landscaping.

The site has broad appeal and does provide additional opportunities for an alternative more bespoke scheme to be constructed, subject to the requisite consents and approvals.

Viewing is highly recommended, and strictly by appointment via the sole agents, Black Grace Cowley.