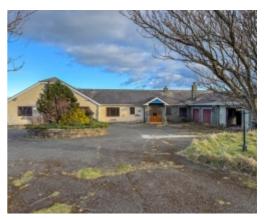

#### THE PROPERTY

Black Grace Cowley are proud to present this unique and very rare opportunity to acquire Ardane, a fabulous building plot in an elevated coastal position with sublime sea and countryside views.

Ardane is located overlooking Groudle on the Island's east coast and is nestled in approximately 26 acres of private land. Accessible via a gated entrance and private driveway, this unique development site has detailed planning approval for alterations and additions to the existing dwelling and has the benefit of a historic detailed approval for a large, high value replacement property with associated equestrian facilities and landscaping.