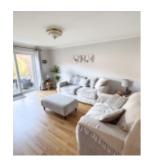

### THE DESCRIPTION

- Highly desirable ground floor purpose built apartment
- Popular sheltered development for occupiers of 50 years of age and over
- Within walking distance to the bus route
- Open Living/Dining room, separate Kitchen
- Large double Bedroom and Shower Room
- Patio doors from the Living Room to paved patio
- Overlooking communal landscaped gardens and ponds
- Reserved parking space

#### THE PROPERTY

Black Grace Cowley are delighted to bring to the market 97 Saddle Mews. This apartment is located in a pleasant position on this popular retirement complex offering spacious accommodation. Situated on the ground floor, Apartment 97 has a spacious Entrance Hall with store cupboard, spacious Lounge/Diner with patio doors leading to a private paved patio overlooking the attractive ponds in the communal gardens. Doorway to Kitchen fitted with a good range of base, wall and drawer units, space for fridge freezer with window overlooking the gardens. The Bedroom is a good sized bright and airy double with fitted double wardrobes. The Shower Room is fitted with a 3 piece suite comprising large shower cubicle with electric shower, pedestal wash hand basin and W.C. space and plumbing for washing machine.