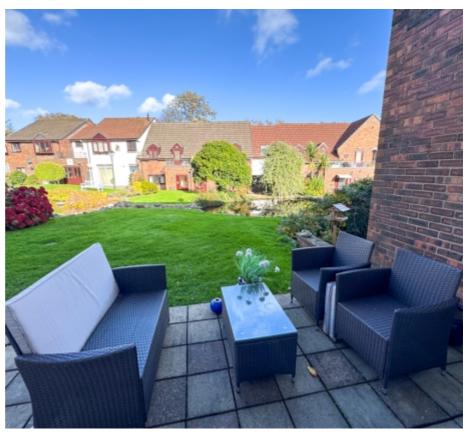

### THE DESCRIPTION

- Highly desirable ground floor purpose built apartment
- Popular sheltered development for occupiers of 50 years of age and over
- Within walking distance to the bus route
- Open Living/Dining room, separate Kitchen
- Large double Bedroom and Shower Room
- Patio doors from the Living Room to paved patio
- Overlooking communal landscaped gardens and ponds
- Reserved parking space

#### THE PROPERTY

Black Grace Cowley are delighted to bring to the market 97 Saddle Mews. This apartment is located in a pleasant position on this popular retirement complex offering spacious accommodation. Situated on the ground floor, Apartment 97 has a spacious Entrance Hall with store cupboard, spacious Lounge/Diner with patio doors leading to a private paved patio overlooking the attractive ponds in the communal gardens. Doorway to Kitchen fitted with a good range of base, wall and drawer units, space for fridge freezer with window overlooking the gardens. The Bedroom is a good sized bright and airy double with fitted double wardrobes. The Shower Room is fitted with a 3 piece suite comprising large shower cubicle with electric shower, pedestal wash hand basin and W.C. space and plumbing for washing machine.