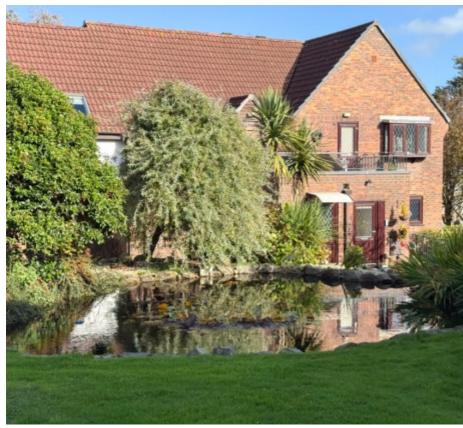

### THE DESCRIPTION

- Highly desirable ground floor purpose built apartment
- Popular sheltered development for occupiers of 50 years of age and over
- Within walking distance to the bus route
- Open Living/Dining room, separate Kitchen
- Large double Bedroom and Shower Room
- Patio doors from the Living Room to paved patio
- Overlooking communal landscaped gardens and ponds
- Reserved parking space

#### THE PROPERTY

Black Grace Cowley are delighted to bring to the market 97 Saddle Mews. This apartment is located in a pleasant position on this popular retirement complex offering spacious accommodation. Situated on the ground floor, Apartment 97 has a spacious Entrance Hall with store cupboard, spacious Lounge/Diner with patio doors leading to a private paved patio overlooking the attractive ponds in the communal gardens. Doorway to Kitchen fitted with a good range of base, wall and drawer units, space for fridge freezer with window overlooking the gardens. The Bedroom is a good sized bright and airy double with fitted double wardrobes. The Shower Room is fitted with a 3 piece suite comprising large shower cubicle with electric shower, pedestal wash hand basin and W.C. space and plumbing for washing machine.

Well maintained communal gardens and resident parking. Served by gas fired central heating uPVC double glazed windows. The Management Fees are 160 per month. Government Rates are £420 and Douglas Rates £454.