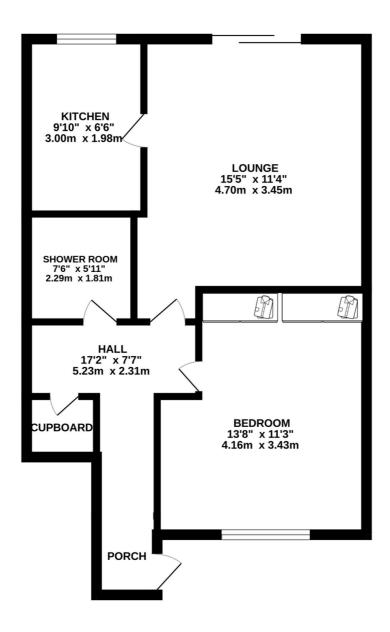

### **FLOORPLAN**

GROUND FLOOR 515 sq.ft. (47.8 sq.m.) approx.

TOTAL FLOOR AREA: 515 sq.ft. (47.8 sq.m.) approx.

Whilst every attempt has been made to ensure the accuracy of the floorplan contained here, measurements of doors, windows, rooms and any other items are approximate and no responsibility is taken for any eror, omission or mis-statement. This plan is for illustrative purposes only and should be used as such by any prospective purchaser. The services, systems and appliances shown have not been tested and no guarantee as to their operability or efficiency an be given.