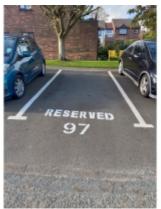

### THE DESCRIPTION

- Highly desirable ground floor purpose built apartment
- Popular sheltered development for occupiers of 50 years of age and over
- Within walking distance to the bus route
- Open Living/Dining room, separate Kitchen
- Large double Bedroom and Shower Room
- Patio doors from the Living Room to paved patio
- Overlooking communal landscaped gardens and ponds
- Reserved parking space

Well maintained communal gardens and resident parking. Served by gas fired central heating uPVC double glazed windows. The Management Fees are 160 per month. Government Rates are £420 and Douglas Rates £454.