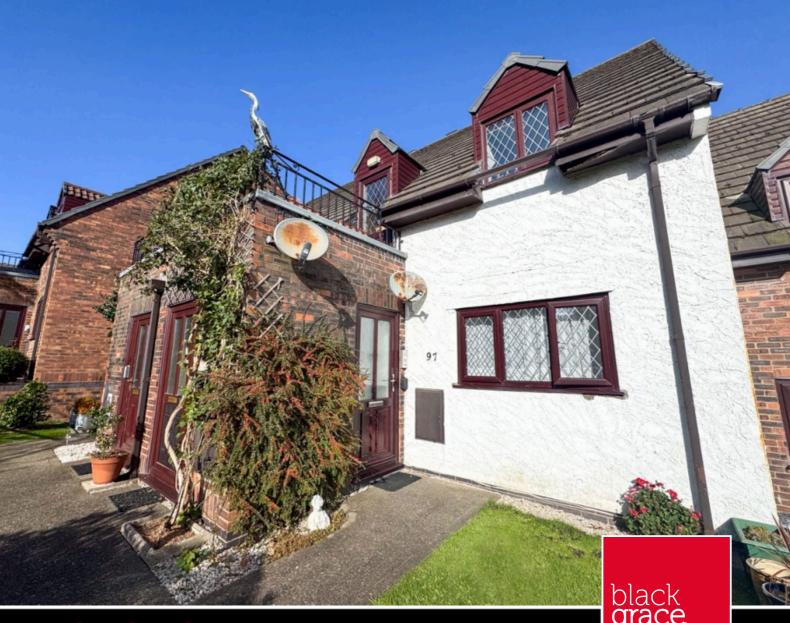

## Apartment 97, Saddle Mews, Douglas

### THE DESCRIPTION

- Highly desirable ground floor purpose built apartment
- Popular sheltered development for occupiers of 50 years of age and over
- Within walking distance to the bus route
- Open Living/Dining room, separate Kitchen
- Large double Bedroom and Shower Room
- Patio doors from the Living Room to paved patio
- Overlooking communal landscaped gardens and ponds
- Reserved parking space

#### THE PROPERTY

Black Grace Cowley are delighted to bring to the market 97 Saddle Mews. This apartment is located in a pleasant position on this popular retirement complex offering spacious accommodation. Situated on the ground floor, Apartment 97 has a spacious Entrance Hall with store cupboard, spacious Lounge/Diner with patio doors leading to a private paved patio overlooking the attractive ponds in the communal gardens. Doorway to Kitchen fitted with a good range of base, wall and drawer units, space for fridge freezer with window overlooking the gardens. The Bedroom is a good sized bright and airy double with fitted double wardrobes. The Shower Room is fitted with a 3 piece suite comprising large shower cubicle with electric shower, pedestal wash hand basin and W.C. space and plumbing for washing machine.