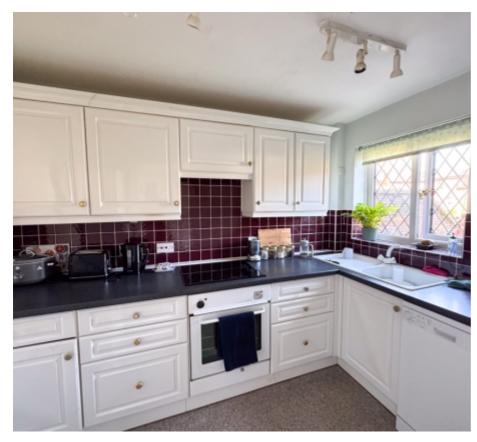

#### THE PROPERTY

Black Grace Cowley are delighted to bring to the market 97 Saddle Mews. This apartment is located in a pleasant position on this popular retirement complex offering spacious accommodation. Situated on the ground floor, Apartment 97 has a spacious Entrance Hall with store cupboard, spacious Lounge/Diner with patio doors leading to a private paved patio overlooking the attractive ponds in the communal gardens. Doorway to Kitchen fitted with a good range of base, wall and drawer units, space for fridge freezer with window overlooking the gardens. The Bedroom is a good sized bright and airy double with fitted double wardrobes. The Shower Room is fitted with a 3 piece suite comprising large shower cubicle with electric shower, pedestal wash hand basin and W.C. space and plumbing for washing machine.