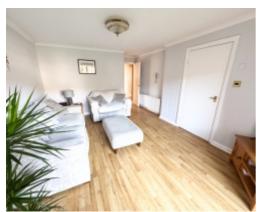

### THE DESCRIPTION

- Highly desirable ground floor purpose built apartment
- Popular sheltered development for occupiers of 50 years of age and over
- Within walking distance to the bus route
- Open Living/Dining room, separate Kitchen
- Large double Bedroom and Shower Room
- Patio doors from the Living Room to paved patio
- Overlooking communal landscaped gardens and ponds
- Reserved parking space

#### THE PROPERTY

Black Grace Cowley are delighted to bring to the market 97 Saddle Mews. This apartment is located in a pleasant position on this popular retirement complex offering spacious accommodation. Situated on the ground floor, Apartment 97 has a spacious Entrance Hall with store cupboard, spacious Lounge/Diner with patio doors leading to a private paved patio overlooking the attractive ponds in the communal gardens. Doorway to Kitchen fitted with a good range of base, wall and drawer units, space for fridge freezer with window overlooking the gardens. The Bedroom is a good sized bright and airy double with fitted double wardrobes. The Shower Room is fitted with a 3 piece suite comprising large shower cubicle with electric shower, pedestal wash hand basin and W.C. space and plumbing for washing machine.