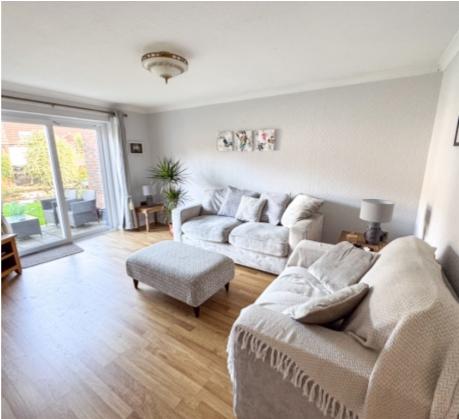

### THE DESCRIPTION

- Highly desirable ground floor purpose built apartment
- Popular sheltered development for occupiers of 50 years of age and over
- Within walking distance to the bus route
- Open Living/Dining room, separate Kitchen
- Large double Bedroom and Shower Room
- Patio doors from the Living Room to paved patio
- Overlooking communal landscaped gardens and ponds
- Reserved parking space

#### THE PROPERTY

Black Grace Cowley are delighted to bring to the market 97 Saddle Mews. This apartment is located in a pleasant position on this popular retirement complex offering spacious accommodation. Situated on the ground floor, Apartment 97 has a spacious Entrance Hall with store cupboard, spacious Lounge/Diner with patio doors leading to a private paved patio overlooking the attractive ponds in the communal gardens. Doorway to Kitchen fitted with a good range of base, wall and drawer units, space for fridge freezer with window overlooking the gardens. The Bedroom is a good sized bright and airy double with fitted double wardrobes. The Shower Room is fitted with a 3 piece suite comprising large shower cubicle with electric shower, pedestal wash hand basin and W.C. space and plumbing for washing machine.