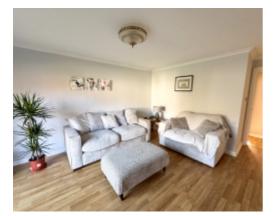

### THE DESCRIPTION

- Highly desirable ground floor purpose built apartment
- Popular sheltered development for occupiers of 50 years of age and over
- Within walking distance to the bus route
- Open Living/Dining room, separate Kitchen
- Large double Bedroom and Shower Room
- Patio doors from the Living Room to paved patio
- Overlooking communal landscaped gardens and ponds
- Reserved parking space

#### THE PROPERTY

Black Grace Cowley are delighted to bring to the market 97 Saddle Mews. This apartment is located in a pleasant position on this popular retirement complex offering spacious accommodation. Situated on the ground floor, Apartment 97 has a spacious Entrance Hall with store cupboard, spacious Lounge/Diner with patio doors leading to a private paved patio overlooking the attractive ponds in the communal gardens. Doorway to Kitchen fitted with a good range of base, wall and drawer units, space for fridge freezer with window overlooking the gardens. The Bedroom is a good sized bright and airy double with fitted double wardrobes. The Shower Room is fitted with a 3 piece suite comprising large shower cubicle with electric shower, pedestal wash hand basin and W.C. space and plumbing for washing machine.