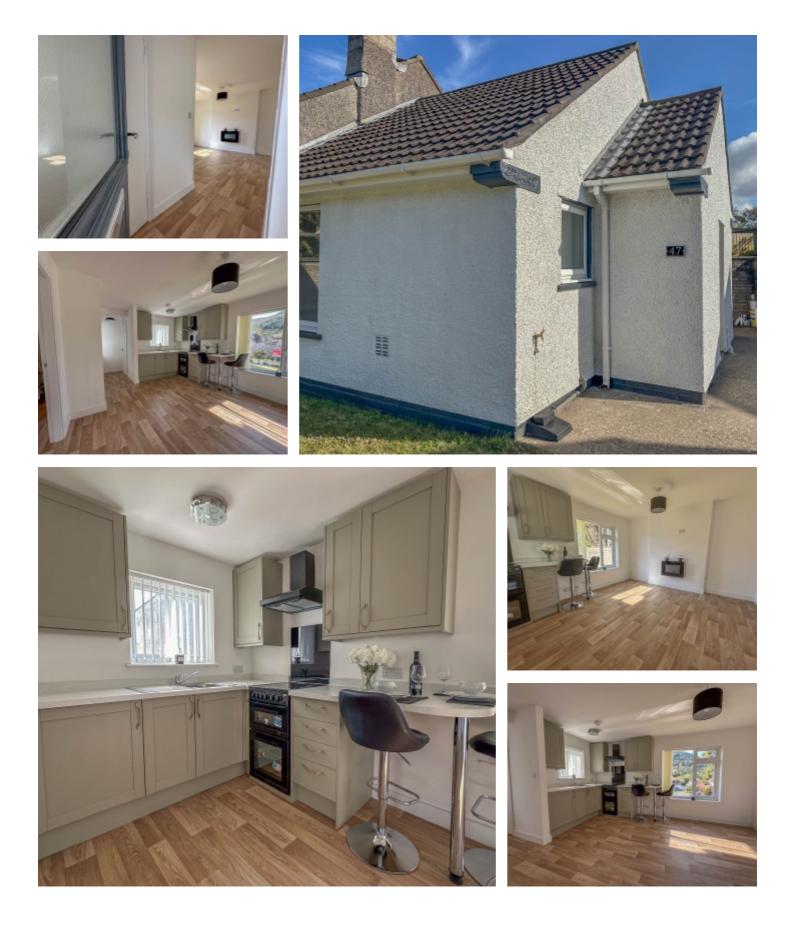

# THE DESCRIPTION

- Semi-detached, refurbished bungalow situated in a quiet cul-de-sac
- Views towards Slieau Whallian Hill
- Hall, Lounge/Diner/Kitchen
- 1 Bedroom, Shower Room
- Front and Rear garden
- 1 Allocated Parking Space

## THE PROPERTY

Black Grace Cowley are pleased to bring to market this semi-detached, fully refurbished bungalow in Slieau Whallian Park. Situated in a quiet cul-de-sac and within walking distance of the bus stop, centrally located and only a short drive to Peel and Douglas. A covered porch provides access to the utility room and the front door, leading into the hallway and storage cupboard. Off the hall is the lounge/kitchen/diner with modern wall & base units, a marble effect work surface, stainless steel sink and electric oven with extractor fan over. Off the lounge area is a double bedroom and en-suite shower room with a walk in wardrobe. At the front of the property is an open lawn with a concrete path leading to the covered porch and gated rear garden. The rear, sunny garden is mainly laid to lawn with a paved patio area. Offered for sale with no onward chain.