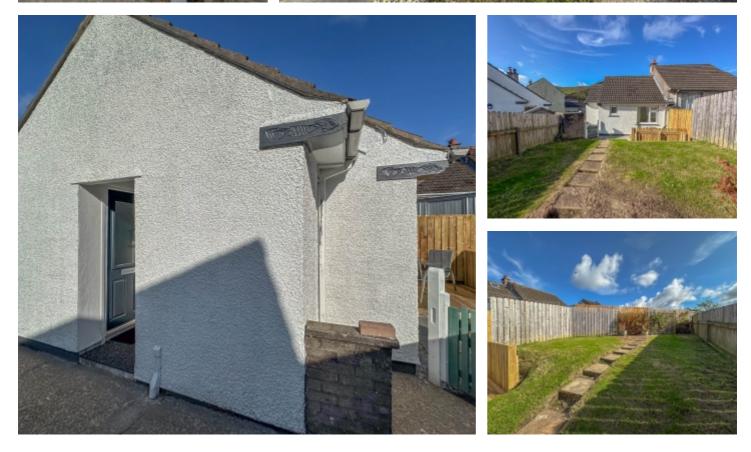

## THE PROPERTY

Black Grace Cowley are pleased to bring to market this semi-detached, fully refurbished bungalow in Slieau Whallian Park. Situated in a quiet cul-de-sac and within walking distance of the bus stop, centrally located and only a short drive to Peel and Douglas. A covered porch provides access to the utility room and the front door, leading into the hallway and storage cupboard. Off the hall is the lounge/kitchen/diner with modern wall & base units, a marble effect work surface, stainless steel sink and electric oven with extractor fan over. Off the lounge area is a double bedroom and en-suite shower room with a walk in wardrobe. At the front of the property is an open lawn with a concrete path leading to the covered porch and gated rear garden. The rear, sunny garden is mainly laid to lawn with a paved patio area. Offered for sale with no onward chain.