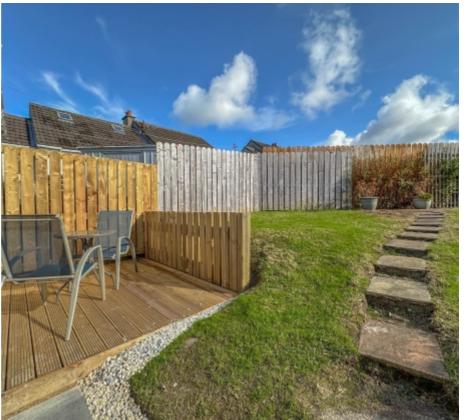

## THE PROPERTY

Black Grace Cowley are pleased to bring to market this semi-detached, fully refurbished bungalow in Slieau Whallian Park. Situated in a quiet cul-de-sac and within walking distance of the bus stop, centrally located and only a short drive to Peel and Douglas. A covered porch provides access to the utility room and the front door, leading into the hallway and storage cupboard. Off the hall is the lounge/kitchen/diner with modern wall & base units, a marble effect work surface, stainless steel sink and electric oven with extractor fan over. Off the lounge area is a double bedroom and en-suite shower room with a walk in wardrobe. At the front of the property is an open lawn with a concrete path leading to the covered porch and gated rear garden. The rear, sunny garden is mainly laid to lawn with a paved patio area. Offered for sale with no onward chain.