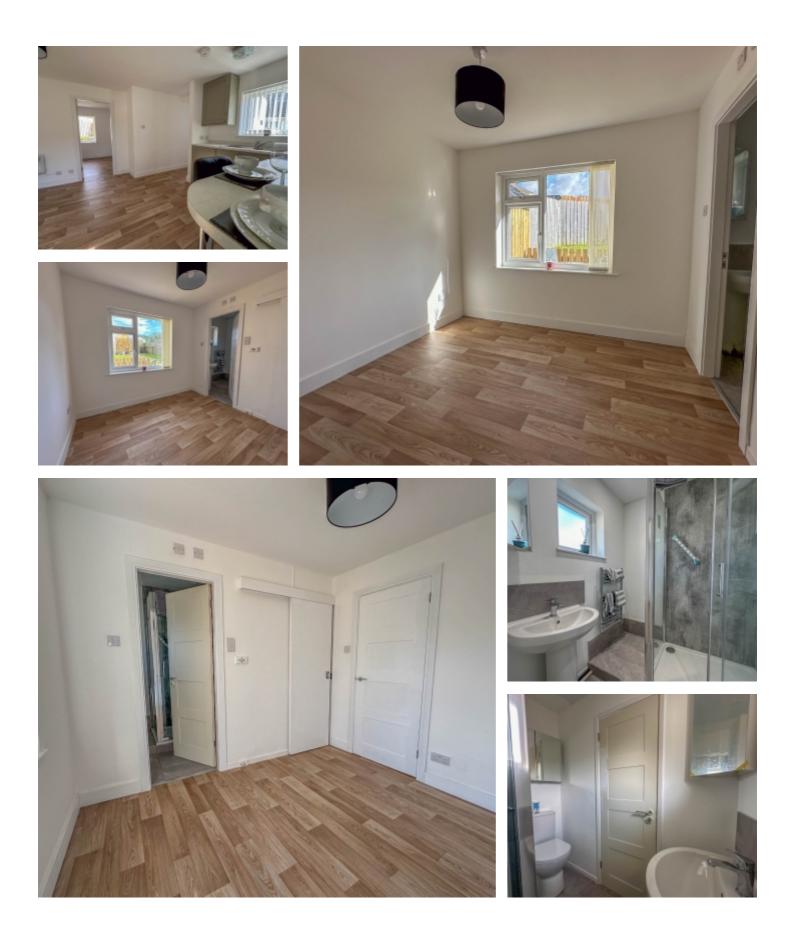

# THE DESCRIPTION

- Semi-detached, refurbished bungalow situated in a quiet cul-de-sac
- Views towards Slieau Whallian Hill
- Hall, Lounge/Diner/Kitchen
- 1 Bedroom, Shower Room
- Front and Rear garden
- 1 Allocated Parking Space

## THE PROPERTY

Black Grace Cowley are pleased to bring to market this semi-detached, fully refurbished bungalow in Slieau Whallian Park. Situated in a quiet cul-de-sac and within walking distance of the bus stop, centrally located and only a short drive to Peel and Douglas. A covered porch provides access to the utility room and the front door, leading into the hallway and storage cupboard. Off the hall is the lounge/kitchen/diner with modern wall & base units, a marble effect work surface, stainless steel sink and electric oven with extractor fan over. Off the lounge area is a double bedroom and en-suite shower room with a walk in wardrobe. At the front of the property is an open lawn with a concrete path leading to the covered porch and gated rear garden. The rear, sunny garden is mainly laid to lawn with a paved patio area. Offered for sale with no onward chain.