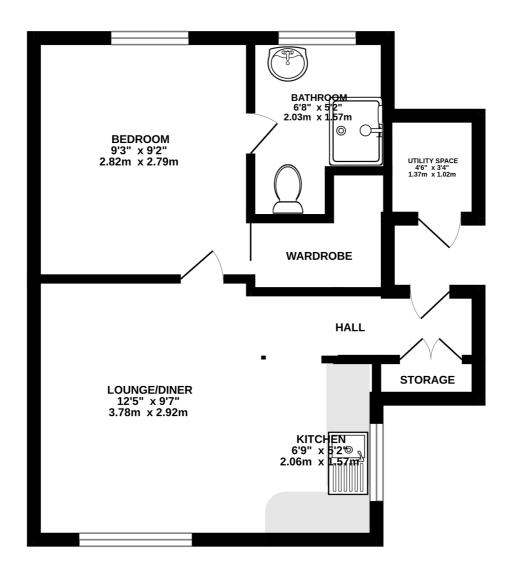

## FLOORPLAN

GROUND FLOOR 353 sq.ft. (32.8 sq.m.) approx.

TOTAL FLOOR AREA: 353 sq.ft. (32.8 sq.m.) approx. Whilst every attempt has been made to ensure the accuracy of the floorplan contained here, measurements of doors, windows, rooms and any other items are approximate and no responsibility is taken for any eror, omission or mis-statement. This plan is for illustrative purposes only and should be used as such by any prospective purchaser. The services, systems and appliances shown have not been tested and no guarantee as to their operability or efficiency can be given. Made with Metropix ©2024