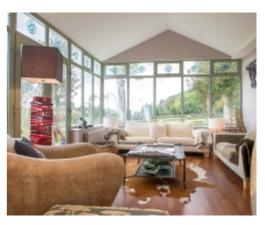

### THE DESCRIPTION

- Unique detached residence constructed in period style set in a lovely position
- Ideally situated on the outskirts of Douglas but only ten minutes from the airport
- Entrance Vestibule, large L-shaped Entrance Hall, Dining Room, Lounge
- Drawing Room, Sun Room, Conservatory, Breakfast Kitchen, Utility, Cloakroom
- Master Bedroom with large En Suite Bathroom, 2nd Bedroom with En Suite Shower Room
- 3rd Bedroom with Dressing Room, 4th Bedroom and Family Bathroom
- Oil fired central heating. Fully double glazed
- Professionally landscaped gardens and paddocks
- Large detached storage Shed, suitable for conversion to stables
- Surrounded by 11 acres of farmland with stunning sea views