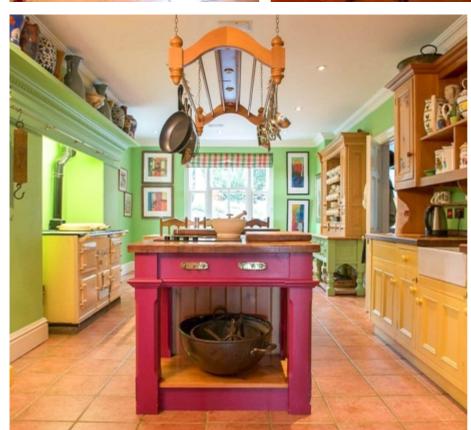

### THE DESCRIPTION

- Unique detached residence constructed in period style set in a lovely position
- Ideally situated on the outskirts of Douglas but only ten minutes from the airport
- Entrance Vestibule, large L-shaped Entrance Hall, Dining Room, Lounge
- Drawing Room, Sun Room, Conservatory, Breakfast Kitchen, Utility, Cloakroom
- Master Bedroom with large En Suite Bathroom, 2nd Bedroom with En Suite Shower Room
- 3rd Bedroom with Dressing Room, 4th Bedroom and Family Bathroom
- Oil fired central heating. Fully double glazed
- Professionally landscaped gardens and paddocks
- Large detached storage Shed, suitable for conversion to stables
- Surrounded by 11 acres of farmland with stunning sea views