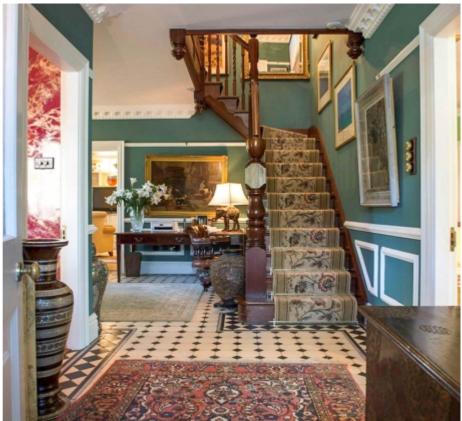

### THE DESCRIPTION

- Unique detached residence constructed in period style set in a lovely position
- Ideally situated on the outskirts of Douglas but only ten minutes from the airport
- Entrance Vestibule, large L-shaped Entrance Hall, Dining Room, Lounge
- Drawing Room, Sun Room, Conservatory, Breakfast Kitchen, Utility, Cloakroom
- Master Bedroom with large En Suite Bathroom, 2nd Bedroom with En Suite Shower Room
- 3rd Bedroom with Dressing Room, 4th Bedroom and Family Bathroom
- Oil fired central heating. Fully double glazed
- Professionally landscaped gardens and paddocks
- Large detached storage Shed, suitable for conversion to stables
- Surrounded by 11 acres of farmland with stunning sea views