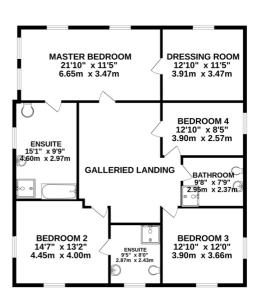

### **FLOORPLAN**

RESIDENTIAL

GROUND FLOOR 2258 sq.ft. (209.8 sq.m.) approx.

1ST FLOOR 1393 sq.ft. (129.4 sq.m.) approx.

TOTAL FLOOR AREA: 3651 sq.ft. (339.2 sq.m.) approx.

Whilst every attempt has been made to ensure the accuracy of the floorplan contained here, measurements of doors, windows, rooms and any other items are approximate and no responsibility is taken for any error, omission or mis-statement. This pain is for illustrative purposes only and should be used as such by any prospective purchaser. The services, systems and appliances shown have not been tested and no guarantee as to their operability or efficiency can be given.

Made with Metropix @2023