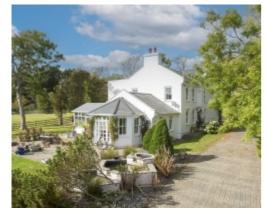

### THE DESCRIPTION

- Unique detached residence constructed in period style set in a lovely position
- Ideally situated on the outskirts of Douglas but only ten minutes from the airport
- Entrance Vestibule, large L-shaped Entrance Hall, Dining Room, Lounge
- Drawing Room, Sun Room, Conservatory, Breakfast Kitchen, Utility, Cloakroom
- Master Bedroom with large En Suite Bathroom, 2nd Bedroom with En Suite Shower Room
- 3rd Bedroom with Dressing Room, 4th Bedroom and Family Bathroom
- Oil fired central heating. Fully double glazed
- Professionally landscaped gardens and paddocks
- Large detached storage Shed, suitable for conversion to stables
- Surrounded by 11 acres of farmland with stunning sea views