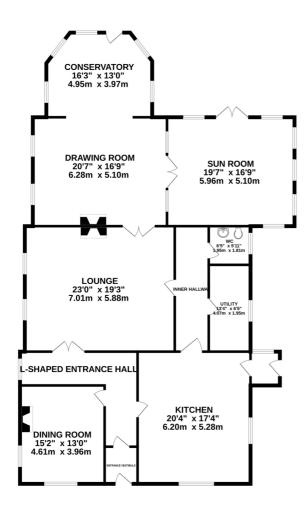

### **FLOORPLAN**

RESIDENTIAL

GROUND FLOOR 2258 sq.ft. (209.8 sq.m.) approx.

1ST FLOOR 1393 sq.ft. (129.4 sq.m.) approx.

TOTAL FLOOR AREA: 3651 sq.ft. (339.2 sq.m.) approx.

Whilst every attempt has been made to ensure the accuracy of the floorplan contained here, measurements of doors, windows, rooms and any other items are approximate and no responsibility is taken for any error, omission or mis-statement. This pain is for illustrative purposes only and should be used as such by any prospective purchaser. The services, systems and appliances shown have not been tested and no guarantee as to their operability or efficiency can be given.

Made with Metropix @2023