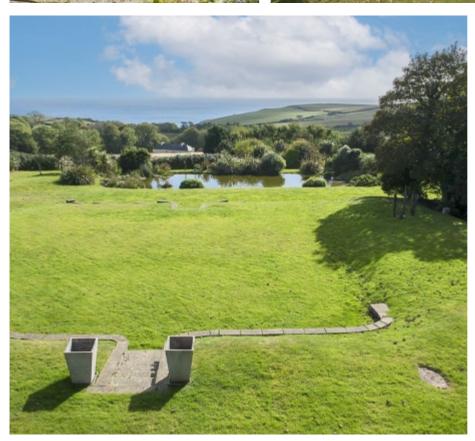

### THE DESCRIPTION

- Unique detached residence constructed in period style set in a lovely position
- Ideally situated on the outskirts of Douglas but only ten minutes from the airport
- Entrance Vestibule, large L-shaped Entrance Hall, Dining Room, Lounge
- Drawing Room, Sun Room, Conservatory, Breakfast Kitchen, Utility, Cloakroom
- Master Bedroom with large En Suite Bathroom, 2nd Bedroom with En Suite Shower Room
- 3rd Bedroom with Dressing Room, 4th Bedroom and Family Bathroom
- Oil fired central heating. Fully double glazed
- Professionally landscaped gardens and paddocks
- Large detached storage Shed, suitable for conversion to stables
- Surrounded by 11 acres of farmland with stunning sea views