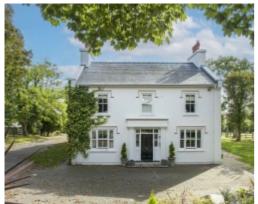

# Ballaveare Farm, Old Castletown Road, Port Soderick

e: hello@blackgracecowley.com | w: blackgracecowley.com | t: +44 (0) 1624 645555

### THE DESCRIPTION

- Unique detached residence constructed in period style set in a lovely position
- Ideally situated on the outskirts of Douglas but only ten minutes from the airport
- Entrance Vestibule, large L-shaped Entrance Hall, Dining Room, Lounge
- Drawing Room, Sun Room, Conservatory, Breakfast Kitchen, Utility, Cloakroom
- Master Bedroom with large En Suite Bathroom, 2nd Bedroom with En Suite Shower Room
- 3rd Bedroom with Dressing Room, 4th Bedroom and Family Bathroom
- Oil fired central heating. Fully double glazed
- Professionally landscaped gardens and paddocks
- Large detached storage Shed, suitable for conversion to stables
- Surrounded by 11 acres of farmland with stunning sea views