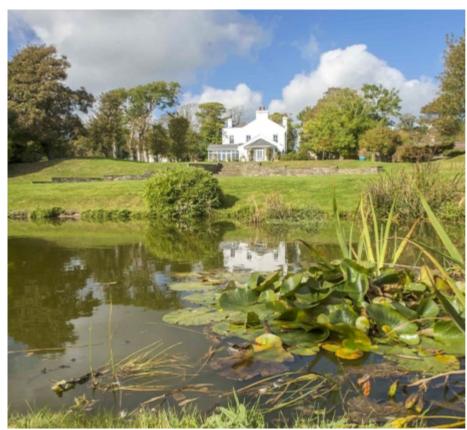

# Ballaveare Farm, Old Castletown Road, Port Soderick

e: hello@blackgracecowley.com | w: blackgracecowley.com | t: +44 (0) 1624 645555

### THE DESCRIPTION

- Unique detached residence constructed in period style set in a lovely position
- Ideally situated on the outskirts of Douglas but only ten minutes from the airport
- Entrance Vestibule, large L-shaped Entrance Hall, Dining Room, Lounge
- Drawing Room, Sun Room, Conservatory, Breakfast Kitchen, Utility, Cloakroom
- Master Bedroom with large En Suite Bathroom, 2nd Bedroom with En Suite Shower Room
- 3rd Bedroom with Dressing Room, 4th Bedroom and Family Bathroom
- Oil fired central heating. Fully double glazed
- Professionally landscaped gardens and paddocks
- Large detached storage Shed, suitable for conversion to stables
- Surrounded by 11 acres of farmland with stunning sea views