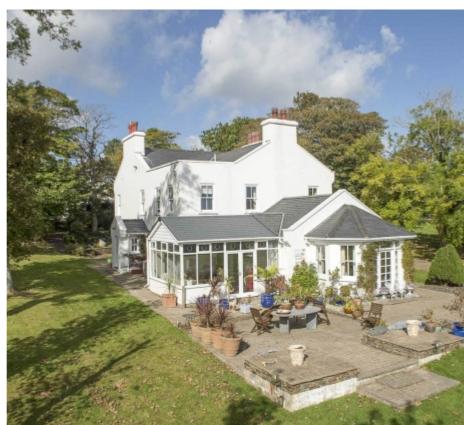

### THE DESCRIPTION

- Unique detached residence constructed in period style set in a lovely position
- Ideally situated on the outskirts of Douglas but only ten minutes from the airport
- Entrance Vestibule, large L-shaped Entrance Hall, Dining Room, Lounge
- Drawing Room, Sun Room, Conservatory, Breakfast Kitchen, Utility, Cloakroom
- Master Bedroom with large En Suite Bathroom, 2nd Bedroom with En Suite Shower Room
- 3rd Bedroom with Dressing Room, 4th Bedroom and Family Bathroom
- Oil fired central heating. Fully double glazed
- Professionally landscaped gardens and paddocks
- Large detached storage Shed, suitable for conversion to stables
- Surrounded by 11 acres of farmland with stunning sea views