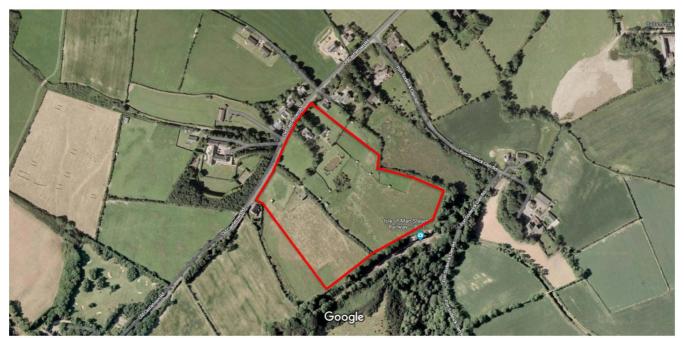

## SITE PLAN

## Ballaveare Farm, Old Castletown Road, Port Soderick

Google Maps