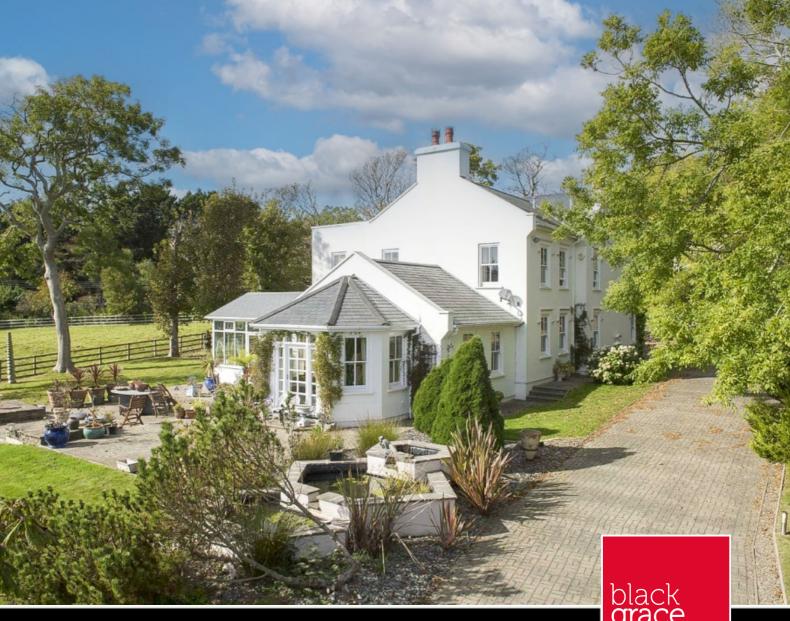

ASKING PRICE

£2,950,000

THE DETAILS

4

3

4

Ballaveare Farm, Old Castletown Road Port Soderick £2,950,000

call in today or visit www.blackgracecowley.com for more details

# Ballaveare Farm, Old Castletown Road, Port Soderick

e: hello@blackgracecowley.com | w: blackgracecowley.com | t: +44 (0) 1624 645555

### THE DESCRIPTION

- Unique detached residence constructed in period style set in a lovely position
- Ideally situated on the outskirts of Douglas but only ten minutes from the airport
- Entrance Vestibule, large L-shaped Entrance Hall, Dining Room, Lounge
- Drawing Room, Sun Room, Conservatory, Breakfast Kitchen, Utility, Cloakroom
- Master Bedroom with large En Suite Bathroom, 2nd Bedroom with En Suite Shower Room
- 3rd Bedroom with Dressing Room, 4th Bedroom and Family Bathroom
- Oil fired central heating. Fully double glazed
- Professionally landscaped gardens and paddocks
- Large detached storage Shed, suitable for conversion to stables
- Surrounded by 11 acres of farmland with stunning sea views