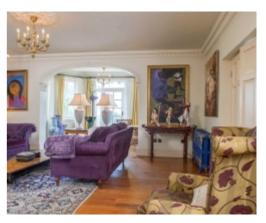

### THE DESCRIPTION

- Unique detached residence constructed in period style set in a lovely position
- Ideally situated on the outskirts of Douglas but only ten minutes from the airport
- Entrance Vestibule, large L-shaped Entrance Hall, Dining Room, Lounge
- Drawing Room, Sun Room, Conservatory, Breakfast Kitchen, Utility, Cloakroom
- Master Bedroom with large En Suite Bathroom, 2nd Bedroom with En Suite Shower Room
- 3rd Bedroom with Dressing Room, 4th Bedroom and Family Bathroom
- Oil fired central heating. Fully double glazed
- Professionally landscaped gardens and paddocks
- Large detached storage Shed, suitable for conversion to stables
- Surrounded by 11 acres of farmland with stunning sea views