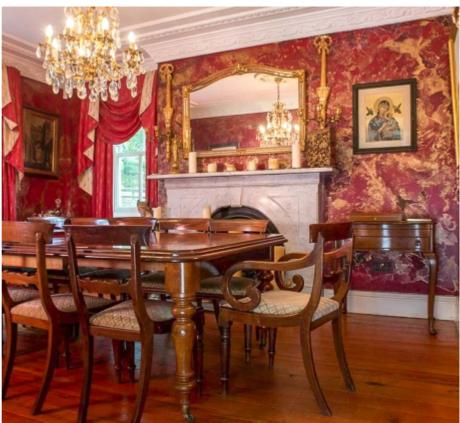

### THE DESCRIPTION

- Unique detached residence constructed in period style set in a lovely position
- Ideally situated on the outskirts of Douglas but only ten minutes from the airport
- Entrance Vestibule, large L-shaped Entrance Hall, Dining Room, Lounge
- Drawing Room, Sun Room, Conservatory, Breakfast Kitchen, Utility, Cloakroom
- Master Bedroom with large En Suite Bathroom, 2nd Bedroom with En Suite Shower Room
- 3rd Bedroom with Dressing Room, 4th Bedroom and Family Bathroom
- Oil fired central heating. Fully double glazed
- Professionally landscaped gardens and paddocks
- Large detached storage Shed, suitable for conversion to stables
- Surrounded by 11 acres of farmland with stunning sea views