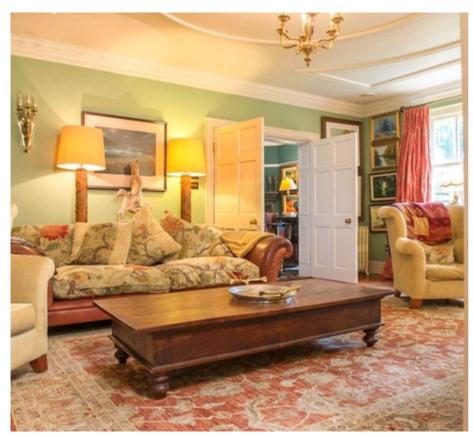

### THE DESCRIPTION

- Unique detached residence constructed in period style set in a lovely position
- Ideally situated on the outskirts of Douglas but only ten minutes from the airport
- Entrance Vestibule, large L-shaped Entrance Hall, Dining Room, Lounge
- Drawing Room, Sun Room, Conservatory, Breakfast Kitchen, Utility, Cloakroom
- Master Bedroom with large En Suite Bathroom, 2nd Bedroom with En Suite Shower Room
- 3rd Bedroom with Dressing Room, 4th Bedroom and Family Bathroom
- Oil fired central heating. Fully double glazed
- Professionally landscaped gardens and paddocks
- Large detached storage Shed, suitable for conversion to stables
- Surrounded by 11 acres of farmland with stunning sea views