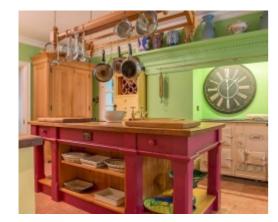

### THE DESCRIPTION

- Unique detached residence constructed in period style set in a lovely position
- Ideally situated on the outskirts of Douglas but only ten minutes from the airport
- Entrance Vestibule, large L-shaped Entrance Hall, Dining Room, Lounge
- Drawing Room, Sun Room, Conservatory, Breakfast Kitchen, Utility, Cloakroom
- Master Bedroom with large En Suite Bathroom, 2nd Bedroom with En Suite Shower Room
- 3rd Bedroom with Dressing Room, 4th Bedroom and Family Bathroom
- Oil fired central heating. Fully double glazed
- Professionally landscaped gardens and paddocks
- Large detached storage Shed, suitable for conversion to stables
- Surrounded by 11 acres of farmland with stunning sea views