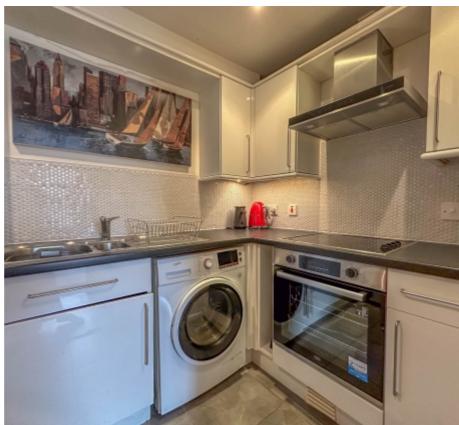

### THE DESCRIPTION

- Spacious Harbourside Apartment
- Situated on second floor with views towards Peel Hill
- Ideally positioned close to restaurants, bars and local amenities
- Stairs and lift access to all floors
- Open plan Lounge/Dining Room, Modern Kitchen
- 2 double Bedrooms, En Suite, Family Bathroom
- 1 Secure parking space
- uPVC double glazing, Electric wall heaters

### THE PROPERTY

Black Grace Cowley are delighted to offer Apartment 6, Wharfside to the market. This purpose built apartment is located on the second floor. Communal entrance hall with security entrance phone, lift and stair access to all floors. Private entrance into the apartment with built in storage. Open plan lounge/dining room with views towards Peel Hill and the Quayside. Modern kitchen fitted with white base and wall units and contrasting worktops. Two double bedrooms both with built in wardrobes, master bedroom complemented with an en suite shower room, additional family bathroom.