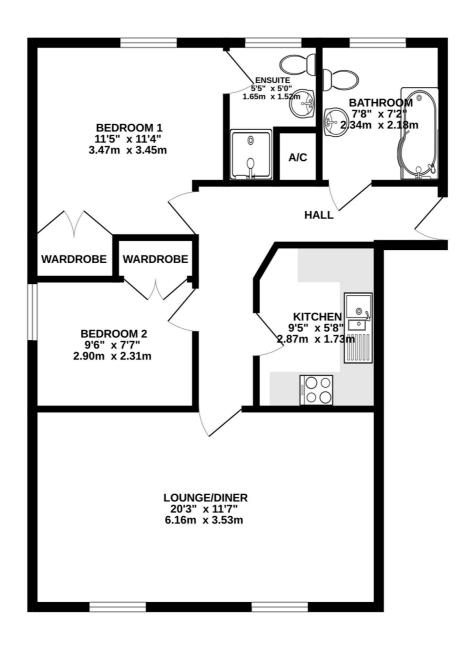

### **FLOORPLAN**

RESIDENTIAL

GROUND FLOOR 711 sq.ft. (66.0 sq.m.) approx.

TOTAL FLOOR AREA: 711 sq.ft. (66.0 sq.m.) approx.

Whilst every attempt has been made to ensure the accuracy of the floorplan contained here, measurements of doors, windows, rooms and any other items are approximate and no responsibility is taken for any error, omission or mis-statement. This plan is for illustrative purposes only and should be used as such by any prospective purchaser. The services, systems and appliances shown have not been tested and no guarantee as to their operability or efficiency can be given.

Made with Metropix ©2024