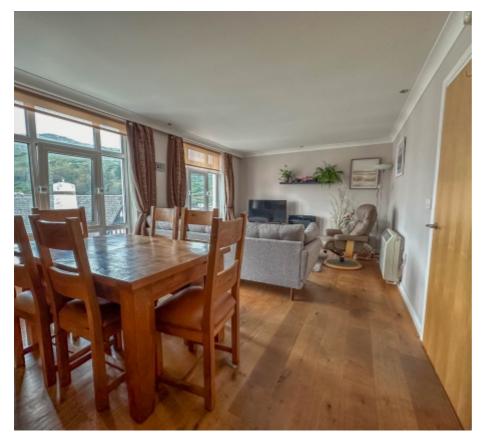

### THE DESCRIPTION

- Spacious Harbourside Apartment
- Situated on second floor with views towards Peel Hill
- Ideally positioned close to restaurants, bars and local amenities
- Stairs and lift access to all floors
- Open plan Lounge/Dining Room, Modern Kitchen
- 2 double Bedrooms, En Suite, Family Bathroom
- 1 Secure parking space
- uPVC double glazing, Electric wall heaters

### THE PROPERTY

Black Grace Cowley are delighted to offer Apartment 6, Wharfside to the market. This purpose built apartment is located on the second floor. Communal entrance hall with security entrance phone, lift and stair access to all floors. Private entrance into the apartment with built in storage. Open plan lounge/dining room with views towards Peel Hill and the Quayside. Modern kitchen fitted with white base and wall units and contrasting worktops. Two double bedrooms both with built in wardrobes, master bedroom complemented with an en suite shower room, additional family bathroom.