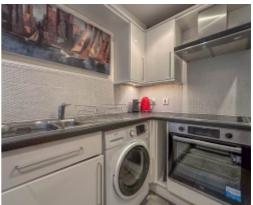

### THE DESCRIPTION

- Spacious Harbourside Apartment
- Situated on second floor with views towards Peel Hill
- Ideally positioned close to restaurants, bars and local amenities
- Stairs and lift access to all floors
- Open plan Lounge/Dining Room, Modern Kitchen
- 2 double Bedrooms, En Suite, Family Bathroom
- 1 Secure parking space
- uPVC double glazing, Electric wall heaters

### THE PROPERTY

Black Grace Cowley are delighted to offer Apartment 6, Wharfside to the market. This purpose built apartment is located on the second floor. Communal entrance hall with security entrance phone, lift and stair access to all floors. Private entrance into the apartment with built in storage. Open plan lounge/dining room with views towards Peel Hill and the Quayside. Modern kitchen fitted with white base and wall units and contrasting worktops. Two double bedrooms both with built in wardrobes, master bedroom complemented with an en suite shower room, additional family bathroom.