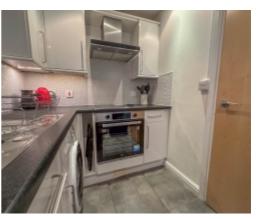

### THE DESCRIPTION

- Spacious Harbourside Apartment
- Situated on second floor with views towards Peel Hill
- Ideally positioned close to restaurants, bars and local amenities
- Stairs and lift access to all floors
- Open plan Lounge/Dining Room, Modern Kitchen
- 2 double Bedrooms, En Suite, Family Bathroom
- 1 Secure parking space
- uPVC double glazing, Electric wall heaters

### THE PROPERTY

Black Grace Cowley are delighted to offer Apartment 6, Wharfside to the market. This purpose built apartment is located on the second floor. Communal entrance hall with security entrance phone, lift and stair access to all floors. Private entrance into the apartment with built in storage. Open plan lounge/dining room with views towards Peel Hill and the Quayside. Modern kitchen fitted with white base and wall units and contrasting worktops. Two double bedrooms both with built in wardrobes, master bedroom complemented with an en suite shower room, additional family bathroom.