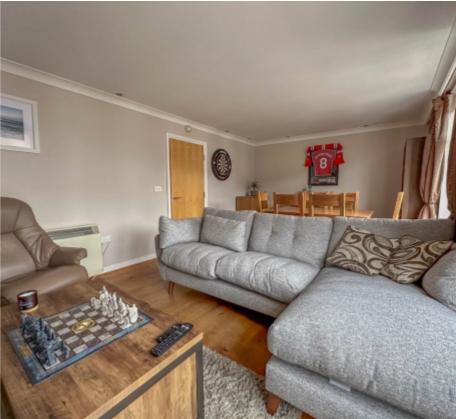

### THE DESCRIPTION

- Spacious Harbourside Apartment
- Situated on second floor with views towards Peel Hill
- Ideally positioned close to restaurants, bars and local amenities
- Stairs and lift access to all floors
- Open plan Lounge/Dining Room, Modern Kitchen
- 2 double Bedrooms, En Suite, Family Bathroom
- 1 Secure parking space
- uPVC double glazing, Electric wall heaters

### THE PROPERTY

Black Grace Cowley are delighted to offer Apartment 6, Wharfside to the market. This purpose built apartment is located on the second floor. Communal entrance hall with security entrance phone, lift and stair access to all floors. Private entrance into the apartment with built in storage. Open plan lounge/dining room with views towards Peel Hill and the Quayside. Modern kitchen fitted with white base and wall units and contrasting worktops. Two double bedrooms both with built in wardrobes, master bedroom complemented with an en suite shower room, additional family bathroom.