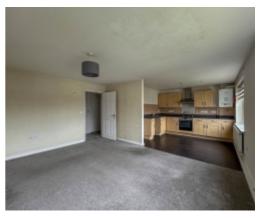

Upon entering the apartment there is a hallway with carpeted floors and a large airing cupboard. Taking the first door on the right, this leads into the spacious and bright open plan lounge/diner/kitchen with distant hill views from both windows. The lounge area has carpeted floors with lino flooring in the kitchen/dining area. The kitchen is fitted with a range of wood effect base and wall units with laminate worksurfaces incorporating a one and a half bowl sink and drainer unit, gas hob with extractor fan over and oven below. The gas boiler can be found in the kitchen. Space and plumbing for a washing machine and space for a fridge freezer. Off the hall are the two double bedrooms, both with carpeted floors. Finally, at the end of the hallway is the bathroom, fitted with a three piece suite comprising of a panelled bath with shower over, wash hand basin and WC, lino flooring.