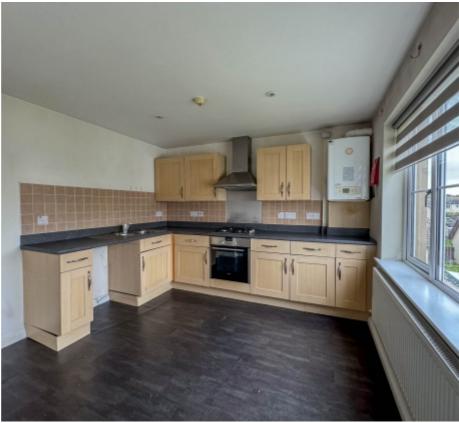

#### THE PROPERTY

Black Grace Cowley are pleased to offer 3 Woodview Court to the market. A light and airy first floor apartment situated in a sought after area in Peel. Within walking distance of the schools, shops, local amenities and bus service. The apartment is accessed via the communal entrance hall which provides access to the six apartments in the block, at the front of the building are the post boxes and entry system. There is also a rear entrance which provides access to the two allocated parking spaces with this apartment.

Upon entering the apartment there is a hallway with carpeted floors and a large airing cupboard. Taking the first door on the right, this leads into the spacious and bright open plan lounge/diner/kitchen with distant hill views from both windows. The lounge area has carpeted floors with lino flooring in the kitchen/dining area. The kitchen is fitted with a range of wood effect base and wall units with laminate worksurfaces incorporating a one and a half bowl sink and drainer unit, gas hob with extractor fan over and oven below. The gas boiler can be found in the kitchen. Space and plumbing for a washing machine and space for a fridge freezer. Off the hall are the two double bedrooms, both with carpeted floors. Finally, at the end of the hallway is the bathroom, fitted with a three piece suite comprising of a panelled bath with shower over, wash hand basin and WC, lino flooring.