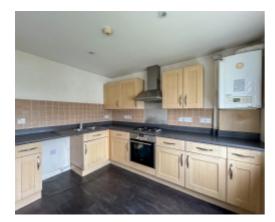

#### THE PROPERTY

Black Grace Cowley are pleased to offer 3 Woodview Court to the market. A light and airy first floor apartment situated in a sought after area in Peel. Within walking distance of the schools, shops, local amenities and bus service. The apartment is accessed via the communal entrance hall which provides access to the six apartments in the block, at the front of the building are the post boxes and entry system. There is also a rear entrance which provides access to the two allocated parking spaces with this apartment.

Upon entering the apartment there is a hallway with carpeted floors and a large airing cupboard. Taking the first door on the right, this leads into the spacious and bright open plan lounge/diner/kitchen with distant hill views from both windows. The lounge area has carpeted floors with lino flooring in the kitchen/dining area. The kitchen is fitted with a range of wood effect base and wall units with laminate worksurfaces incorporating a one and a half bowl sink and drainer unit, gas hob with extractor fan over and oven below. The gas boiler can be found in the kitchen. Space and plumbing for a washing machine and space for a fridge freezer. Off the hall are the two double bedrooms, both with carpeted floors. Finally, at the end of the hallway is the bathroom, fitted with a three piece suite comprising of a panelled bath with shower over, wash hand basin and WC, lino flooring.