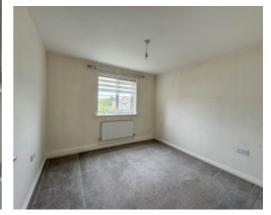

Upon entering the apartment there is a hallway with carpeted floors and a large airing cupboard. Taking the first door on the right, this leads into the spacious and bright open plan lounge/diner/kitchen with distant hill views from both windows. The lounge area has carpeted floors with lino flooring in the kitchen/dining area. The kitchen is fitted with a range of wood effect base and wall units with laminate worksurfaces incorporating a one and a half bowl sink and drainer unit, gas hob with extractor fan over and oven below. The gas boiler can be found in the kitchen. Space and plumbing for a washing machine and space for a fridge freezer. Off the hall are the two double bedrooms, both with carpeted floors. Finally, at the end of the hallway is the bathroom, fitted with a three piece suite comprising of a panelled bath with shower over, wash hand basin and WC, lino flooring.