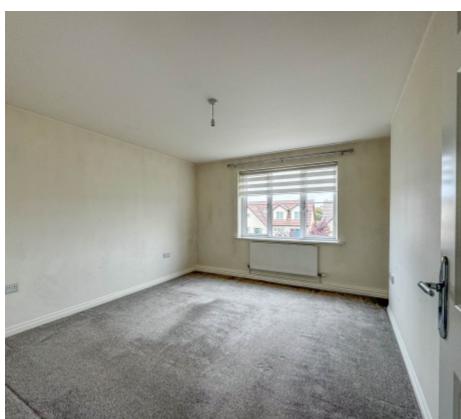

Upon entering the apartment there is a hallway with carpeted floors and a large airing cupboard. Taking the first door on the right, this leads into the spacious and bright open plan lounge/diner/kitchen with distant hill views from both windows. The lounge area has carpeted floors with lino flooring in the kitchen/dining area. The kitchen is fitted with a range of wood effect base and wall units with laminate worksurfaces incorporating a one and a half bowl sink and drainer unit, gas hob with extractor fan over and oven below. The gas boiler can be found in the kitchen. Space and plumbing for a washing machine and space for a fridge freezer. Off the hall are the two double bedrooms, both with carpeted floors. Finally, at the end of the hallway is the bathroom, fitted with a three piece suite comprising of a panelled bath with shower over, wash hand basin and WC, lino flooring.