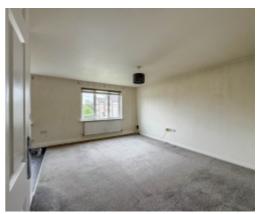

Upon entering the apartment there is a hallway with carpeted floors and a large airing cupboard. Taking the first door on the right, this leads into the spacious and bright open plan lounge/diner/kitchen with distant hill views from both windows. The lounge area has carpeted floors with lino flooring in the kitchen/dining area. The kitchen is fitted with a range of wood effect base and wall units with laminate worksurfaces incorporating a one and a half bowl sink and drainer unit, gas hob with extractor fan over and oven below. The gas boiler can be found in the kitchen. Space and plumbing for a washing machine and space for a fridge freezer. Off the hall are the two double bedrooms, both with carpeted floors. Finally, at the end of the hallway is the bathroom, fitted with a three piece suite comprising of a panelled bath with shower over, wash hand basin and WC, lino flooring.