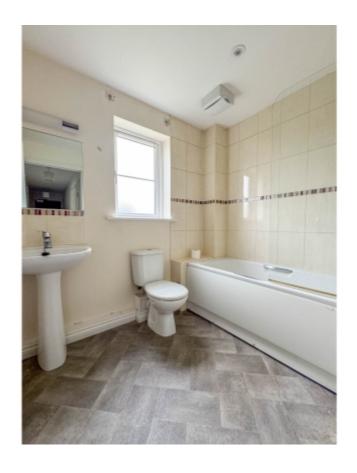

Upon entering the apartment there is a hallway with carpeted floors and a large airing cupboard. Taking the first door on the right, this leads into the spacious and bright open plan lounge/diner/kitchen with distant hill views from both windows. The lounge area has carpeted floors with lino flooring in the kitchen/dining area. The kitchen is fitted with a range of wood effect base and wall units with laminate worksurfaces incorporating a one and a half bowl sink and drainer unit, gas hob with extractor fan over and oven below. The gas boiler can be found in the kitchen. Space and plumbing for a washing machine and space for a fridge freezer. Off the hall are the two double bedrooms, both with carpeted floors. Finally, at the end of the hallway is the bathroom, fitted with a three piece suite comprising of a panelled bath with shower over, wash hand basin and WC, lino flooring.