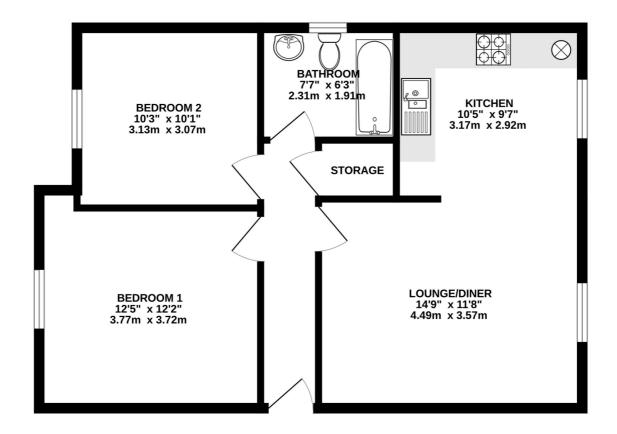

## **FLOORPLAN**

RESIDENTIAL

GROUND FLOOR 627 sq.ft. (58.2 sq.m.) approx.

TOTAL FLOOR AREA: 627 sq.ft. (58.2 sq.m.) approx.

Whilst every attempt has been made to ensure the accuracy of the floorage contained here, measurements of doors, windows, rooms and any other feems are approximate and no responsibility is taken for any error, prospective purchaser. The services, systems and appliances shown have not been tested and no guarantee as to their operability or efficiency can be given.