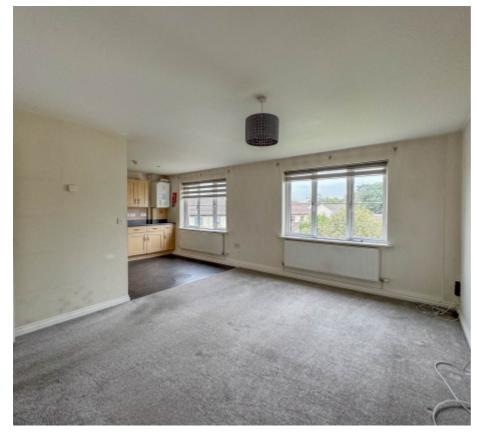

Upon entering the apartment there is a hallway with carpeted floors and a large airing cupboard. Taking the first door on the right, this leads into the spacious and bright open plan lounge/diner/kitchen with distant hill views from both windows. The lounge area has carpeted floors with lino flooring in the kitchen/dining area. The kitchen is fitted with a range of wood effect base and wall units with laminate worksurfaces incorporating a one and a half bowl sink and drainer unit, gas hob with extractor fan over and oven below. The gas boiler can be found in the kitchen. Space and plumbing for a washing machine and space for a fridge freezer. Off the hall are the two double bedrooms, both with carpeted floors. Finally, at the end of the hallway is the bathroom, fitted with a three piece suite comprising of a panelled bath with shower over, wash hand basin and WC, lino flooring.