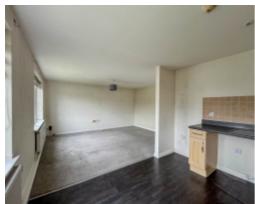

Upon entering the apartment there is a hallway with carpeted floors and a large airing cupboard. Taking the first door on the right, this leads into the spacious and bright open plan lounge/diner/kitchen with distant hill views from both windows. The lounge area has carpeted floors with lino flooring in the kitchen/dining area. The kitchen is fitted with a range of wood effect base and wall units with laminate worksurfaces incorporating a one and a half bowl sink and drainer unit, gas hob with extractor fan over and oven below. The gas boiler can be found in the kitchen. Space and plumbing for a washing machine and space for a fridge freezer. Off the hall are the two double bedrooms, both with carpeted floors. Finally, at the end of the hallway is the bathroom, fitted with a three piece suite comprising of a panelled bath with shower over, wash hand basin and WC, lino flooring.