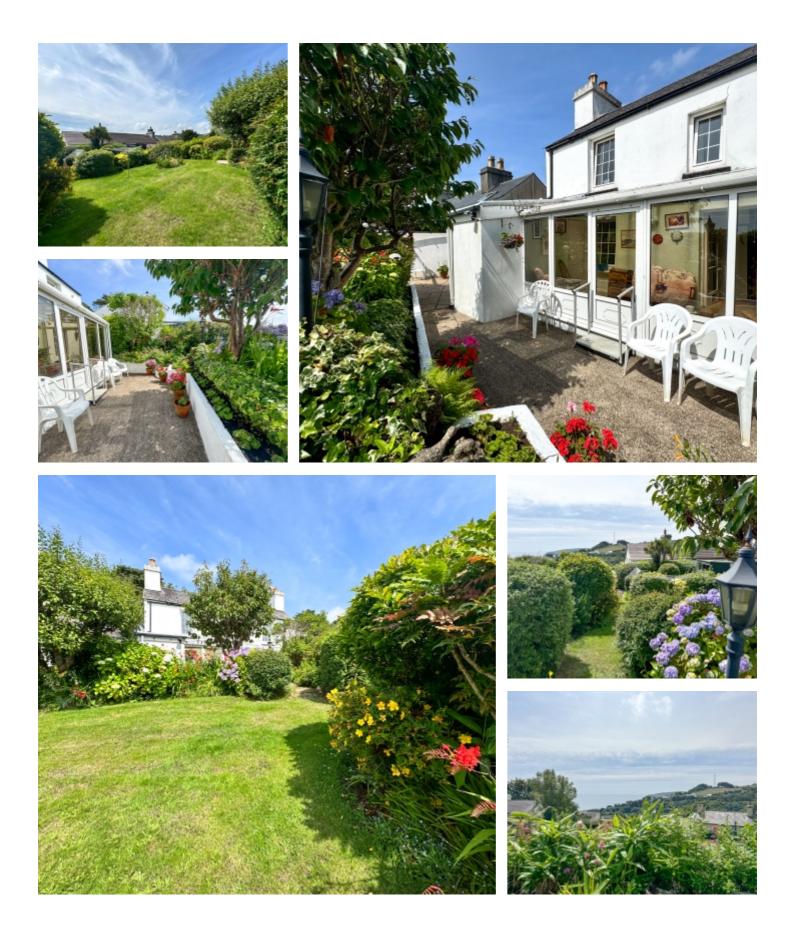

#### Orry's Mount, Ramsey Road, Laxey

From the 3rd Bedroom is a door to the rear that gives access to the cottage itself, externally there's a patio area to the front. Garage with an up and over door, this is a slightly smaller than standard single garage, but perfect for, storing motorbikes or bicycles. There's a side gate from the front patio giving access around to the rear. The rear gardens have been beautifully maintained by the current vendor, with an array of mature shrubs, tree lined borders, manicured lawns, 2 good sized patio areas, one elevated just to the side of the Sun Room with spectacular views, the second to the bottom end of the garden, again with stunning sea views. Greenhouse, Storage Shed and original Thie Veg (does require some attention).

Orry's Mount benefits from uPVC double glazing throughout and gas fired central heating system. The property is full of original character and does offer stunning views and plenty of natural light throughout. Within walking distance of Laxey School, as well as the beach and Laxey Village itself with its many cafes, restaurants and amenities.