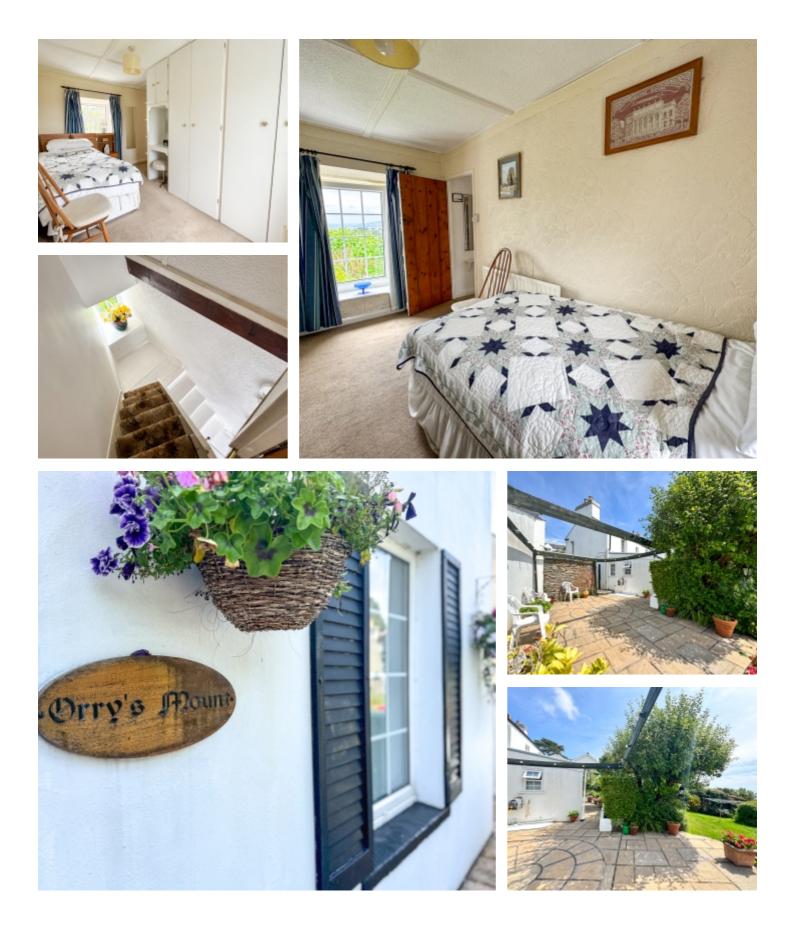

Take the stairs to the first floor landing which leads to the Master Bedroom, which is triple aspect with 3 uPVC double glazed windows with stunning views out to sea across Laxey Bay towards Clay Head. Also off the landing is the Family Bathroom which comprises panelled bath, wash hand basin and W.C. Lastly, is access into Bedroom 2 which is another good sized bedroom with dual aspect windows both front and back of the room, to the rear, undoubtedly the best views from the property out to sea across the gardens and towards Clay Head. Bedroom 2 has fitted wardrobes and a door into the 3rd Bedroom, which again is a dual aspect room with plenty of natural light comfortably accommodating a double bed.

#### Orry's Mount, Ramsey Road, Laxey

From the 3rd Bedroom is a door to the rear that gives access to the cottage itself, externally there's a patio area to the front. Garage with an up and over door, this is a slightly smaller than standard single garage, but perfect for, storing motorbikes or bicycles. There's a side gate from the front patio giving access around to the rear. The rear gardens have been beautifully maintained by the current vendor, with an array of mature shrubs, tree lined borders, manicured lawns, 2 good sized patio areas, one elevated just to the side of the Sun Room with spectacular views, the second to the bottom end of the garden, again with stunning sea views. Greenhouse, Storage Shed and original Thie Veg (does require some attention).