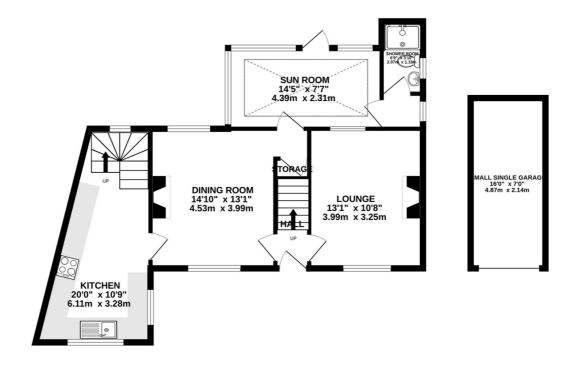

# FLOORPLAN

GROUND FLOOR 747 sq.ft. (69.4 sq.m.) approx.

1ST FLOOR 500 sq.ft. (46.5 sq.m.) approx.

TOTAL FLOOR AREA : 1247 sq.ft. (115.9 sq.m.) approx. Whilst every attempt has been made to ensure the accuracy of the floorplan contained here, measurements of doors, windows, rooms and any other items are approximate and no responsibility is taken for any error, omission or mis-statement. This plan is for illustrative purposes only and should be used as such by any prospective purchaser. The services, systems and appliances shown have not been tested and no guarantee as to their operability or efficiency can be given. Made with Metropix €2024