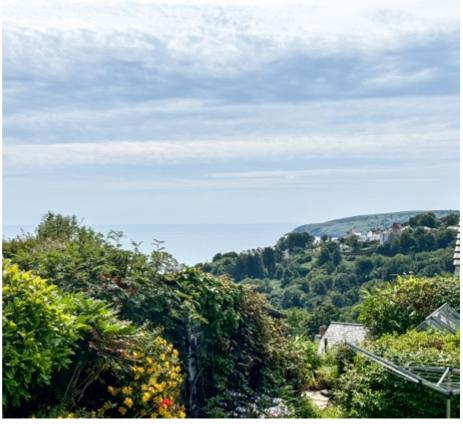

Take the stairs to the first floor landing which leads to the Master Bedroom, which is triple aspect with 3 uPVC double glazed windows with stunning views out to sea across Laxey Bay towards Clay Head. Also off the landing is the Family Bathroom which comprises panelled bath, wash hand basin and W.C. Lastly, is access into Bedroom 2 which is another good sized bedroom with dual aspect windows both front and back of the room, to the rear, undoubtedly the best views from the property out to sea across the gardens and towards Clay Head. Bedroom 2 has fitted wardrobes and a door into the 3rd Bedroom, which again is a dual aspect room with plenty of natural light comfortably accommodating a double bed.

#### Orry's Mount, Ramsey Road, Laxey

From the 3rd Bedroom is a door to the rear that gives access to the cottage itself, externally there's a patio area to the front. Garage with an up and over door, this is a slightly smaller than standard single garage, but perfect for, storing motorbikes or bicycles. There's a side gate from the front patio giving access around to the rear. The rear gardens have been beautifully maintained by the current vendor, with an array of mature shrubs, tree lined borders, manicured lawns, 2 good sized patio areas, one elevated just to the side of the Sun Room with spectacular views, the second to the bottom end of the garden, again with stunning sea views. Greenhouse, Storage Shed and original Thie Veg (does require some attention).

Orry's Mount benefits from uPVC double glazing throughout and gas fired central heating system. The property is full of original character and does offer stunning views and plenty of natural light throughout. Within walking distance of Laxey School, as well as the beach and Laxey Village itself with its many cafes, restaurants and amenities.