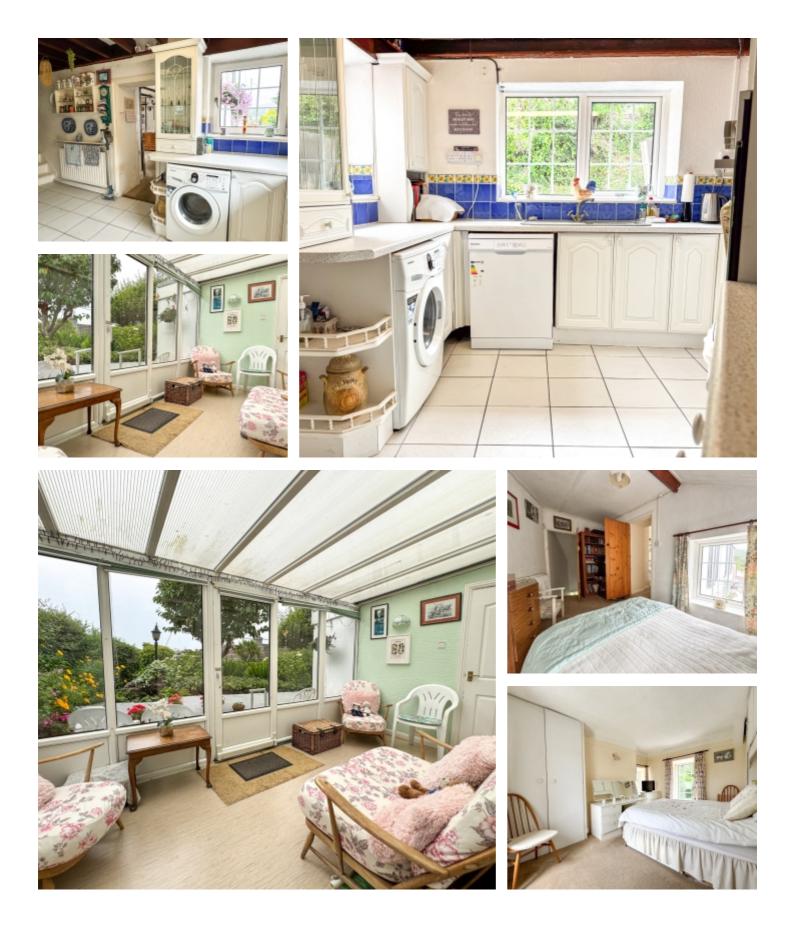

# THE PROPERTY

Black Grace Cowley are delighted to offer Orry's Mount in Laxey to the market. This detached and extended double fronted Manx cottage sits in an elevated position with a Manx stone wall border to the front and steps leading up to the property's entrance and front patio area. Upon entering the property is an Entrance Lobby with carpeted stairs to the first floor, to the right hand side, is access into the Lounge, which has a feature fireplace and uPVC double glazed window to front aspect. Also off the Lobby is a door into the Dining Room, which is a spacious dining space with door giving access into the property's large Sun Room. From the Sun Room is a door into an Inner Lobby, which currently houses the tumble dryer but it does give access through to a ground floor Shower Room. The Shower Room has a walk in shower cubicle, wash hand basin, W.C. and uPVC double glazed window. From the Dining Room is a door into the fitted Kitchen which stretches from the front to the back of the property with dual aspect windows, the Kitchen itself has a range of fitted wall and base units with integrated appliances. To the rear of the Kitchen is an additional staircase that gives separate access up to the 3rd Bedroom if required.

Take the stairs to the first floor landing which leads to the Master Bedroom, which is triple aspect with 3 uPVC double glazed windows with stunning views out to sea across Laxey Bay towards Clay Head. Also off the landing is the Family Bathroom which comprises panelled bath, wash hand basin and W.C. Lastly, is access into Bedroom 2 which is another good sized bedroom with dual aspect windows both front and back of the room, to the rear, undoubtedly the best views from the property out to sea across the gardens and towards Clay Head. Bedroom 2 has fitted wardrobes and a door into the 3rd Bedroom, which again is a dual aspect room with plenty of natural light comfortably accommodating a double bed.