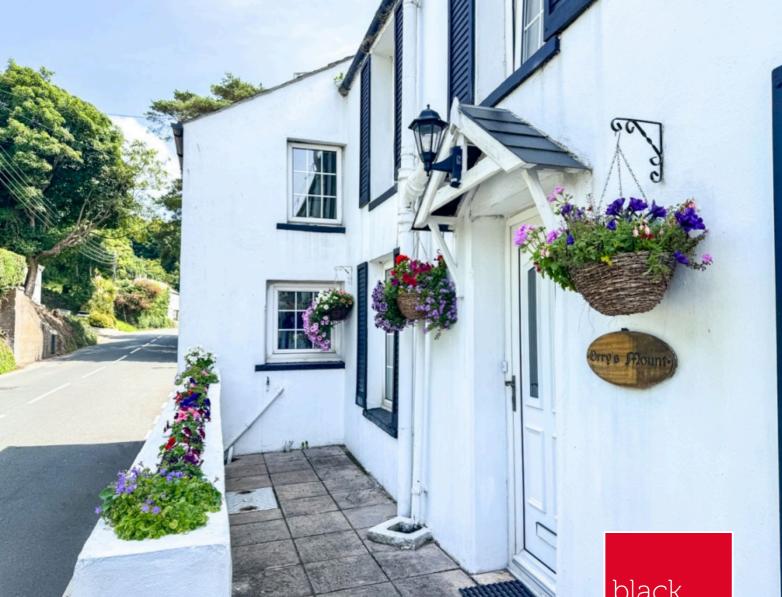

# ASKING PRICE £369,950

THE DETAILS

Orry's Mount Ramsey Road, Laxey £369,950

call in today or visit www.blackgracecowley.com for more details

e: hello@blackgracecowley.com | w: blackgracecowley.com | t: +44 (0) 1624 645555

# THE PROPERTY

Black Grace Cowley are delighted to offer Orry's Mount in Laxey to the market. This detached and extended double fronted Manx cottage sits in an elevated position with a Manx stone wall border to the front and steps leading up to the property's entrance and front patio area. Upon entering the property is an Entrance Lobby with carpeted stairs to the first floor, to the right hand side, is access into the Lounge, which has a feature fireplace and uPVC double glazed window to front aspect. Also off the Lobby is a door into the Dining Room, which is a spacious dining space with door giving access into the property's large Sun Room. From the Sun Room is a door into an Inner Lobby, which currently houses the tumble dryer but it does give access through to a ground floor Shower Room. The Shower Room has a walk in shower cubicle, wash hand basin, W.C. and uPVC double glazed window. From the Dining Room is a door into the fitted Kitchen which stretches from the front to the back of the property with dual aspect windows, the Kitchen itself has a range of fitted wall and base units with integrated appliances. To the rear of the Kitchen is an additional staircase that gives separate access up to the 3rd Bedroom if required.

Orry's Mount benefits from uPVC double glazing throughout and gas fired central heating system. The property is full of original character and does offer stunning views and plenty of natural light throughout. Within walking distance of Laxey School, as well as the beach and Laxey Village itself with its many cafes, restaurants and amenities.