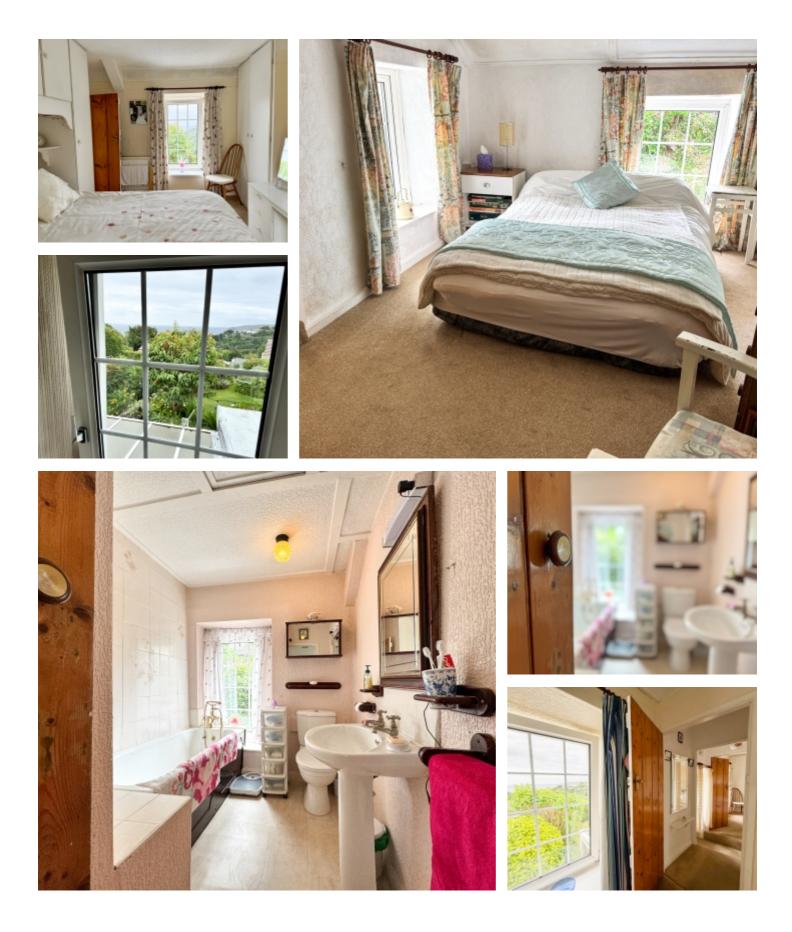

# THE PROPERTY

Black Grace Cowley are delighted to offer Orry's Mount in Laxey to the market. This detached and extended double fronted Manx cottage sits in an elevated position with a Manx stone wall border to the front and steps leading up to the property's entrance and front patio area. Upon entering the property is an Entrance Lobby with carpeted stairs to the first floor, to the right hand side, is access into the Lounge, which has a feature fireplace and uPVC double glazed window to front aspect. Also off the Lobby is a door into the Dining Room, which is a spacious dining space with door giving access into the property's large Sun Room. From the Sun Room is a door into an Inner Lobby, which currently houses the tumble dryer but it does give access through to a ground floor Shower Room. The Shower Room has a walk in shower cubicle, wash hand basin, W.C. and uPVC double glazed window. From the Dining Room is a door into the fitted Kitchen which stretches from the front to the back of the property with dual aspect windows, the Kitchen itself has a range of fitted wall and base units with integrated appliances. To the rear of the Kitchen is an additional staircase that gives separate access up to the 3rd Bedroom if required.

Take the stairs to the first floor landing which leads to the Master Bedroom, which is triple aspect with 3 uPVC double glazed windows with stunning views out to sea across Laxey Bay towards Clay Head. Also off the landing is the Family Bathroom which comprises panelled bath, wash hand basin and W.C. Lastly, is access into Bedroom 2 which is another good sized bedroom with dual aspect windows both front and back of the room, to the rear, undoubtedly the best views from the property out to sea across the gardens and towards Clay Head. Bedroom 2 has fitted wardrobes and a door into the 3rd Bedroom, which again is a dual aspect room with plenty of natural light comfortably accommodating a double bed.