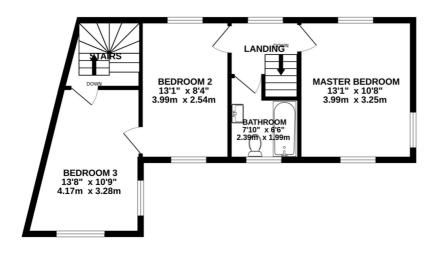

# FLOORPLAN

GROUND FLOOR 747 sq.ft. (69.4 sq.m.) approx.

1ST FLOOR 500 sq.ft. (46.5 sq.m.) approx.

TOTAL FLOOR AREA : 1247 sq.ft. (115.9 sq.m.) approx. Whilst every attempt has been made to ensure the accuracy of the floorplan contained here, measurements of doors, windows, rooms and any other items are approximate and no responsibility is taken for any error, omission or mis-statement. This plan is for illustrative purposes only and should be used as such by any prospective purchaser. The services, systems and appliances shown have not been tested and no guarantee as to their operability or efficiency can be given. Made with Metropix €2024