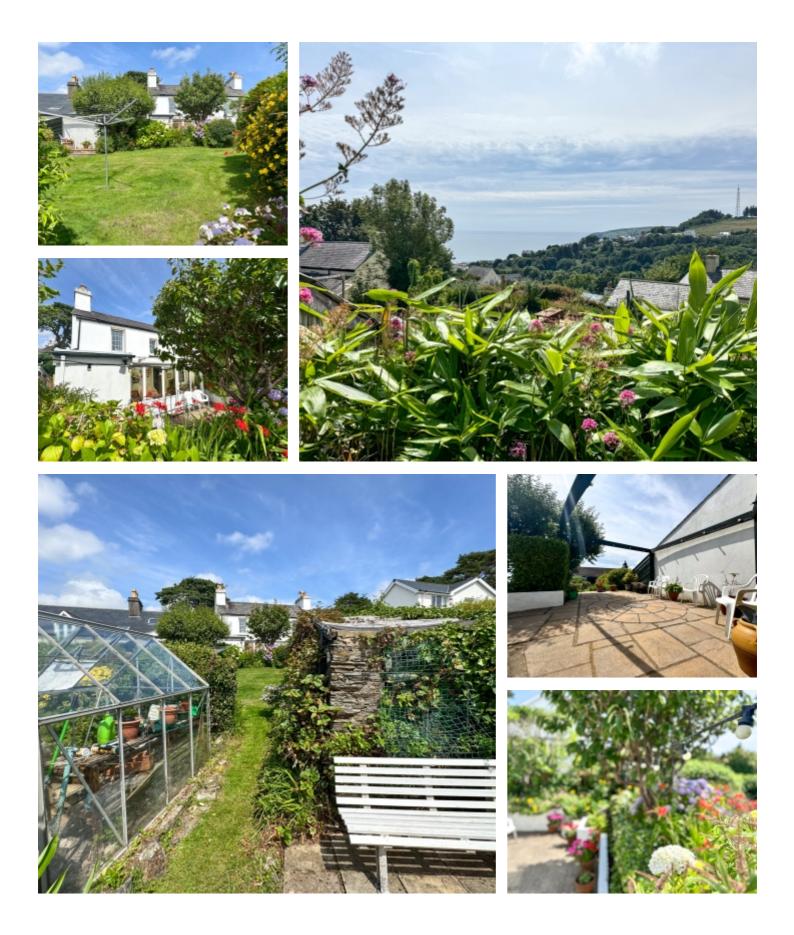

#### Orry's Mount, Ramsey Road, Laxey

From the 3rd Bedroom is a door to the rear that gives access to the cottage itself, externally there's a patio area to the front. Garage with an up and over door, this is a slightly smaller than standard single garage, but perfect for, storing motorbikes or bicycles. There's a side gate from the front patio giving access around to the rear. The rear gardens have been beautifully maintained by the current vendor, with an array of mature shrubs, tree lined borders, manicured lawns, 2 good sized patio areas, one elevated just to the side of the Sun Room with spectacular views, the second to the bottom end of the garden, again with stunning sea views. Greenhouse, Storage Shed and original Thie Veg (does require some attention).

Orry's Mount benefits from uPVC double glazing throughout and gas fired central heating system. The property is full of original character and does offer stunning views and plenty of natural light throughout. Within walking distance of Laxey School, as well as the beach and Laxey Village itself with its many cafes, restaurants and amenities.