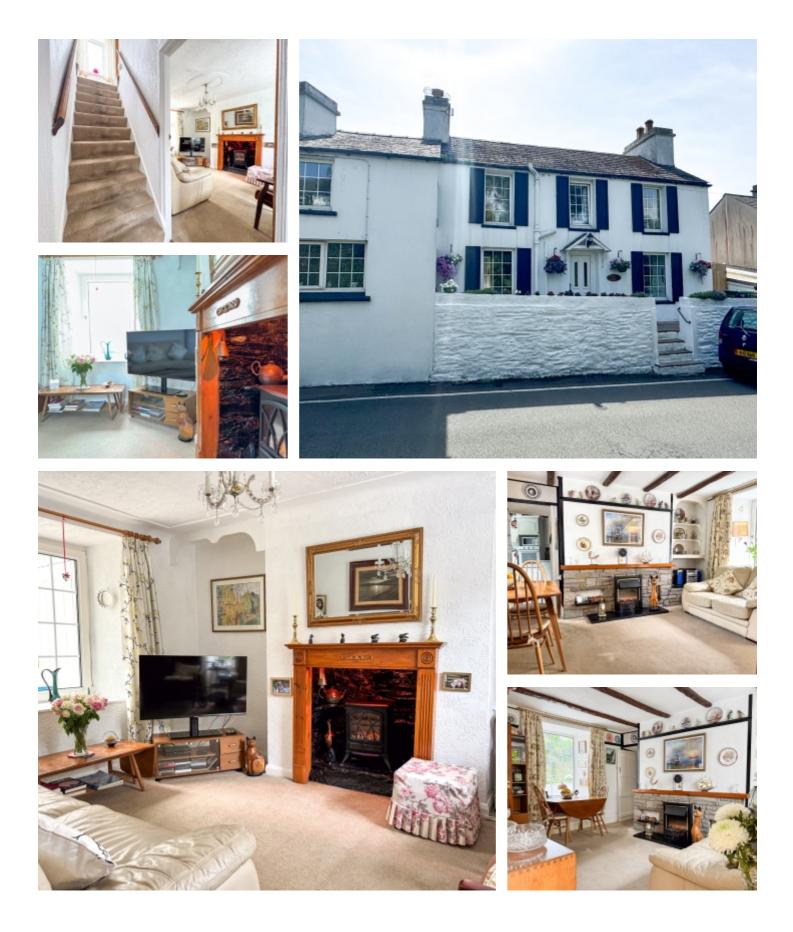

# THE PROPERTY

Black Grace Cowley are delighted to offer Orry's Mount in Laxey to the market. This detached and extended double fronted Manx cottage sits in an elevated position with a Manx stone wall border to the front and steps leading up to the property's entrance and front patio area. Upon entering the property is an Entrance Lobby with carpeted stairs to the first floor, to the right hand side, is access into the Lounge, which has a feature fireplace and uPVC double glazed window to front aspect. Also off the Lobby is a door into the Dining Room, which is a spacious dining space with door giving access into the property's large Sun Room. From the Sun Room is a door into an Inner Lobby, which currently houses the tumble dryer but it does give access through to a ground floor Shower Room. The Shower Room has a walk in shower cubicle, wash hand basin, W.C. and uPVC double glazed window. From the Dining Room is a door into the fitted Kitchen which stretches from the front to the back of the property with dual aspect windows, the Kitchen itself has a range of fitted wall and base units with integrated appliances. To the rear of the Kitchen is an additional staircase that gives separate access up to the 3rd Bedroom if required.

Take the stairs to the first floor landing which leads to the Master Bedroom, which is triple aspect with 3 uPVC double glazed windows with stunning views out to sea across Laxey Bay towards Clay Head. Also off the landing is the Family Bathroom which comprises panelled bath, wash hand basin and W.C. Lastly, is access into Bedroom 2 which is another good sized bedroom with dual aspect windows both front and back of the room, to the rear, undoubtedly the best views from the property out to sea across the gardens and towards Clay Head. Bedroom 2 has fitted wardrobes and a door into the 3rd Bedroom, which again is a dual aspect room with plenty of natural light comfortably accommodating a double bed.