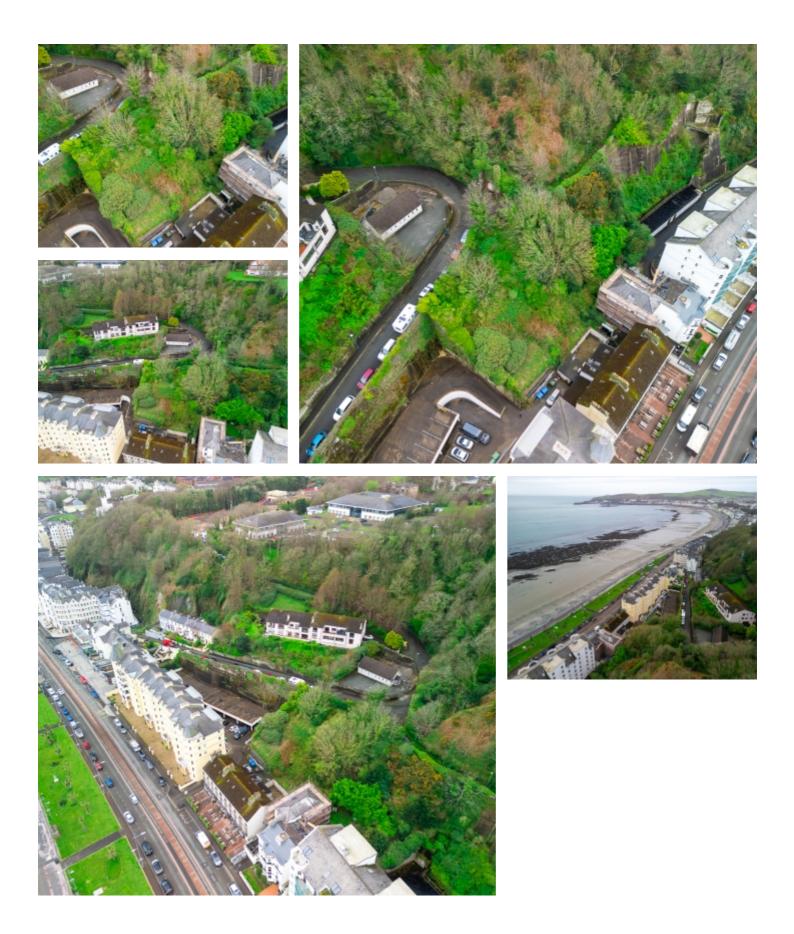

#### THE DESCRIPTION

- Fantastic opportunity to purchase a coastal plot / development opportunity subject to planning permission
- 33m in length x 23m in depth between the rear of the Queens Hotel and Switzerland Road
- Inside Douglas promenade conservation area
- Inside the predominantly residential designation on the Douglas local plan order 1998 and is a designated mixed use for development under the Area Plan for East 2020
- Cash Buyers Only (vacant infill land)

### THE PROPERTY

The existing site is currently undeveloped land to the rear up the Queens hotel on Queens promenade, Douglas. Site fronts on to Switzerland road and has a boundary to it formed of vertical fence posts and a stone wall.

The existing topography of the site slopes from North to South until it meets its boundary at the rear of the Queens hotel at which point the parcel land sharply falls away to a Cliff face.