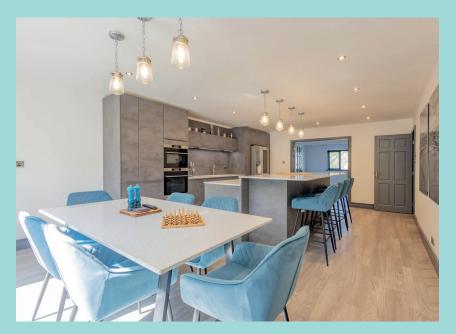

Breagle View is an immaculately presented modern family home set across three floors, with an underground double garage and expansive attic. Consisting of five spacious bedrooms, three living rooms and an impressive kitchen/dining area. A viewing is strongly recommended to fully appreciate the rare opportunity to acquire the property. Planning approval exists for a further sun lounge extension and additional attic windows to maximise the views.