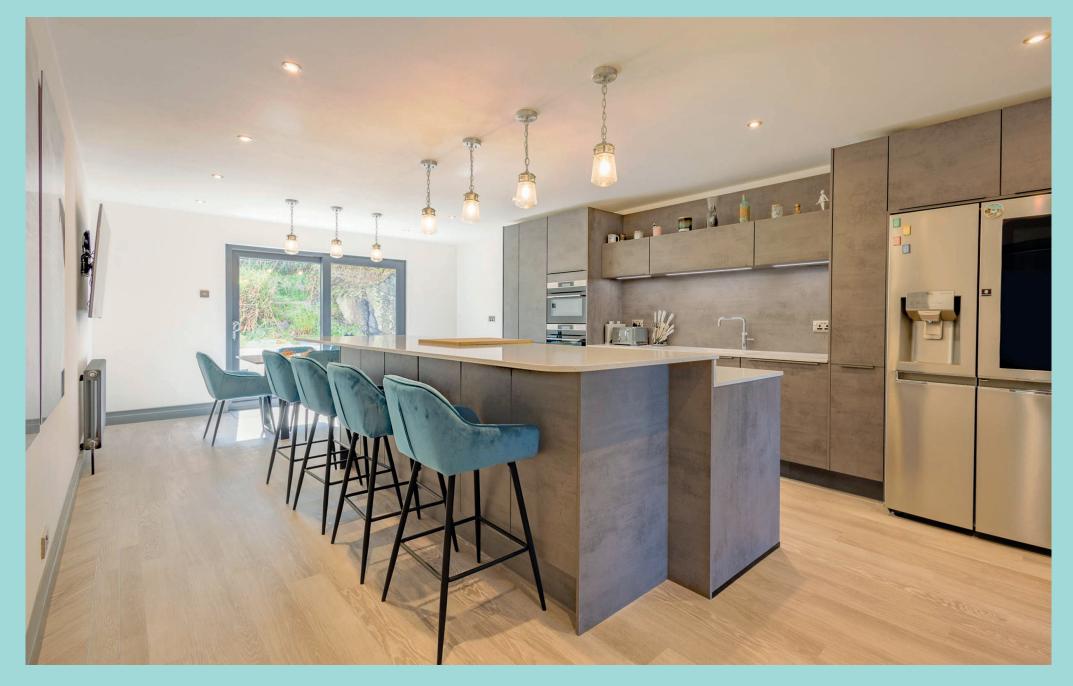

Breagle View is an immaculately presented modern family home set across three floors, with an underground double garage and expansive attic. Consisting of five spacious bedrooms, three living rooms and an impressive kitchen/dining area. A viewing is strongly recommended to fully appreciate the rare opportunity to acquire the property. Planning approval exists for a further sun lounge extension and additional attic windows to maximise the views.