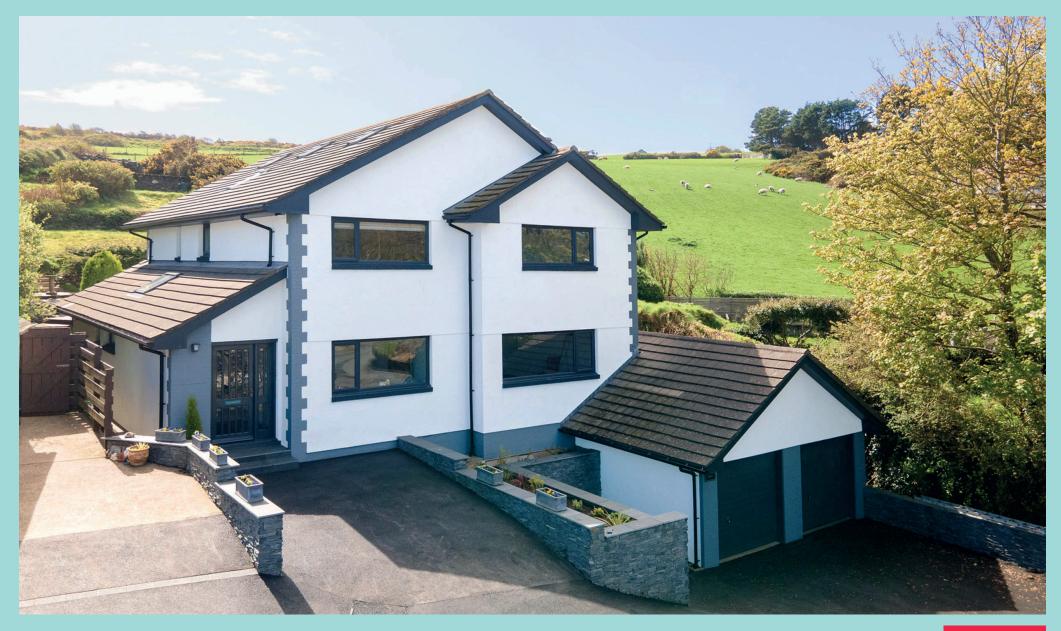

Breagle View presents a unique opportunity to purchase a superbly presented dwelling. The property is surrounded by countryside and enjoys an elevated position with spectacular views over Port Erin & the South, with the beach and all local amenities just a short walk away. Externally the property benefits from a large driveway with parking for seven cars and garaging. The secluded south facing gardens enjoy panoramic views toward Bradda and the setting sun.

Breagle View is an immaculately presented modern family home set across three floors, with an underground double garage and expansive attic. Consisting of five spacious bedrooms, three living rooms and an impressive kitchen/dining area. A viewing is strongly recommended to fully appreciate the rare opportunity to acquire the property. Planning approval exists for a further sun lounge extension and additional attic windows to maximise the views.