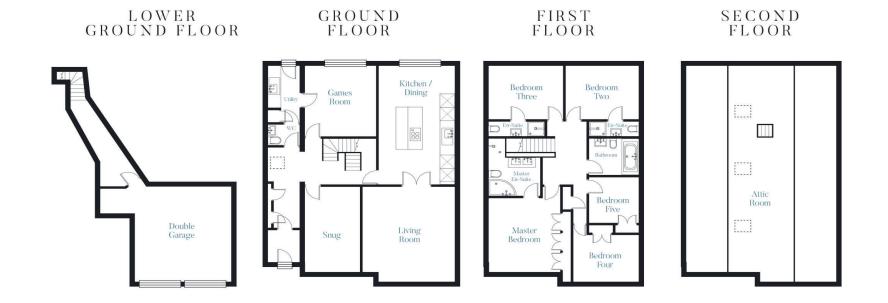

Breagle View is an immaculately presented modern family home set across three floors, with an underground double garage and expansive attic. Consisting of five spacious bedrooms, three living rooms and an impressive kitchen/dining area. A viewing is strongly recommended to fully appreciate the rare opportunity to acquire the property. Planning approval exists for a further sun lounge extension and additional attic windows to maximise the views.