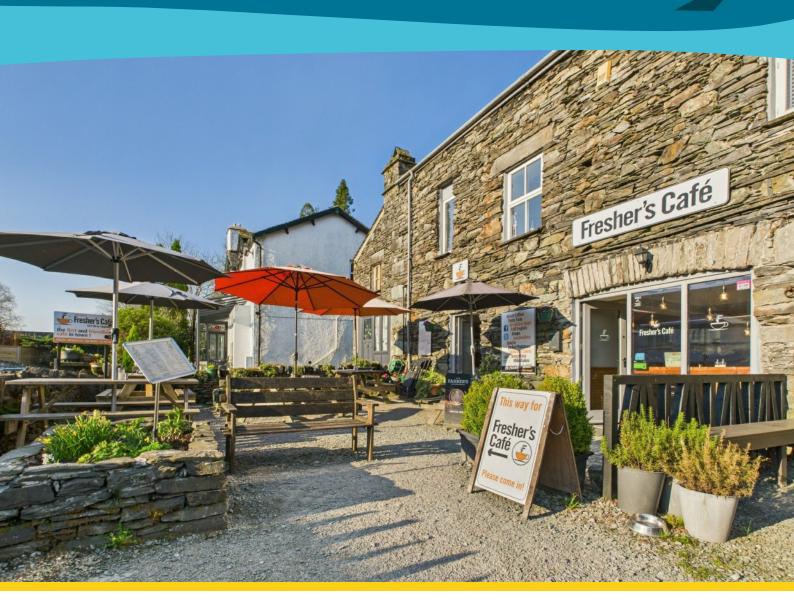

# Freshers Cafe

Unit 3, The Courtyard, Rothay Road, Ambleside, LA22 0EE

Guide Price £125,000

Freshers Cafe is a well regarded and long established business. Situated on the edge of the town centre, set amongst a healthy mix of other traders, that is well placed attracting an excellent blend of local and visitor trade. Ambleside is highly popular and extremely busy Lakeland town in the Lake District National Park which is now an UNESCO World Heritage Centre which enjoys high levels of visitors throughout the year. The position also enables high levels of footfall past the front door.

Enviably positioned and excellent lock up premises. Located in a superb position as the first café entering the village from the south part of a small development of 3 units set around an attractive courtyard design. With in an original substantial stone built Lakeland barn.

Conveniently positioned next to a carpark and only a short level walk to all the varied amenities of this highly popular Lakeland Town