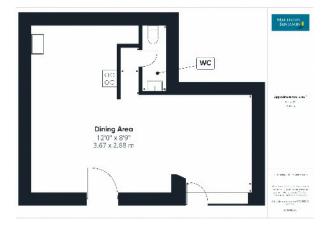

# **Business**

Internally the property has seating for circa 22 with superb fully functioning commercial kitchen and serving area. Separate WC. Whilst externally there is additional seating for around 30 people. Excellent trading accounts available to genuine interested parties. Operating well in excess of the VAT threshold.