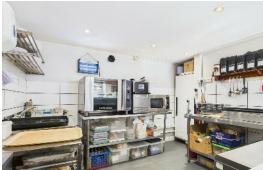

# **Business**

Internally the property has seating for circa 22 with superb fully functioning commercial kitchen and serving area. Separate WC. Whilst externally there is additional seating for around 30 people. Excellent trading accounts available to genuine interested parties. Operating well in excess of the VAT threshold.