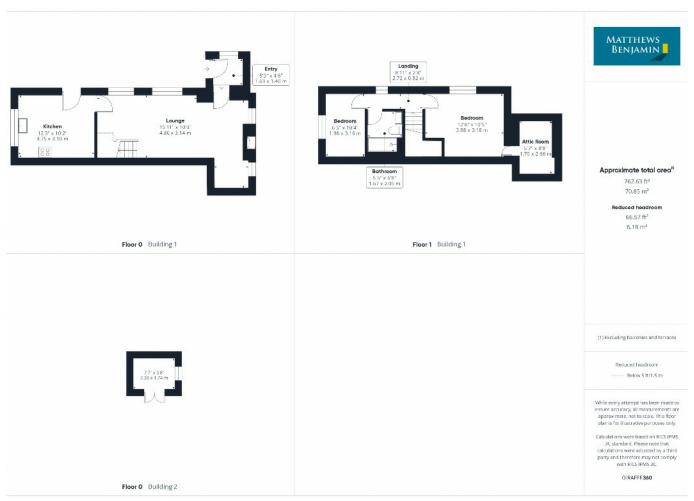

# Accommodation

UPVC front door leading into

#### Vestibule

With vaulted ceiling with panelled ceiling. Wall mounted Vaillant gas central heating boiler. Oak effect laminate floor. Internal door leading into;

#### **Living Room**

A light and airy dual aspect spacious room. Large enough for a dining table. With original exposed beam and cosy multi log burner sat on flagged hearth with oak lintel. TV point and inset lighting. Open painted staircase and under stair recess, great for storage. Lovely view towards Latterbarrow. Leading through to:

#### Kitchen/Diner

Generously proportioned and light room with original exposed beam and modern ceiling light. A good selection of contemporary green shaker wall and base units with 1.5 bowl stainless steel sink unit and mixer tap. Appliances include integrated four ring electric hob, electric oven, extractor fan, dishwasher and larder fridge freezer. Free standing washing machine. Part wall tiled. Oak effect floor. View over the patio.

#### **First Floor**

Landing. Partially boarded. Leading to;

#### **Front Bedroom One**

A spacious double room with loft hatch, inset lighting and lovely country views. Eaves storage space which is restricted access and head height but provides invaluable storage facility fully boarded with light.

#### **Rear Bedroom Two**

Single room with inset lighting and views over the rear garden.

### **Shower Room**

Three piece suit comprising of double shower with shower panels, WC and vanity unit providing useful storage. Part wall tiled and wood effect flooring. Vanity mirrored cabinet and heated towel ladder radiator.

#### **Outside**

The property benefits from private paved west facing patio area with sturdy fencing and a timber summerhouse offering outdoor useful storage. This space offers an ideal low maintenance area which offers peace, tranquility and all above privacy. Private parking. Please note the neighbouring property owns the drive and Cruceni has a right to park.