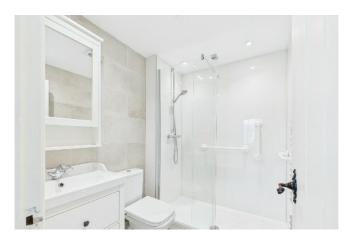

### **Shower Room**

Three piece suit comprising of double shower with shower panels, WC and vanity unit providing useful storage. Part wall tiled and wood effect flooring. Vanity mirrored cabinet and heated towel ladder radiator.