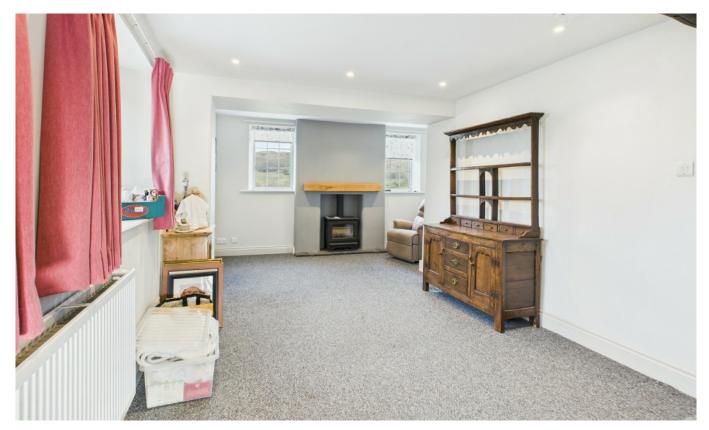

#### **Living Room**

A light and airy dual aspect spacious room. Large enough for a dining table. With original exposed beam and cosy multi log burner sat on flagged hearth with oak lintel. TV point and inset lighting. Open painted staircase and under stair recess, great for storage. Lovely view towards Latterbarrow. Leading through to: