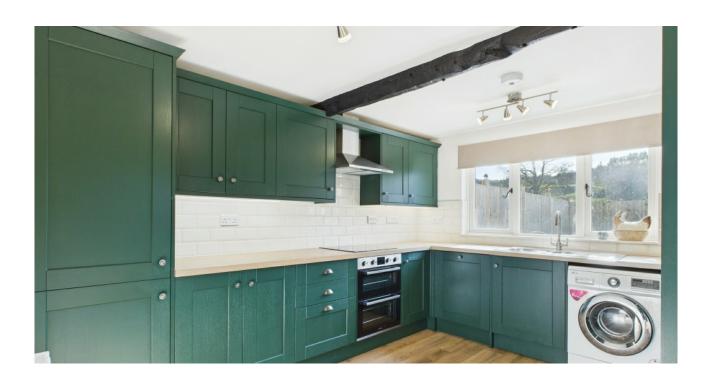

#### Kitchen/Diner

Generously proportioned and light room with original exposed beam and modern ceiling light. A good selection of contemporary green shaker wall and base units with 1.5 bowl stainless steel sink unit and mixer tap. Appliances include integrated four ring electric hob, electric oven, extractor fan, dishwasher and larder fridge freezer. Free standing washing machine. Part wall tiled. Oak effect floor. View over the patio.