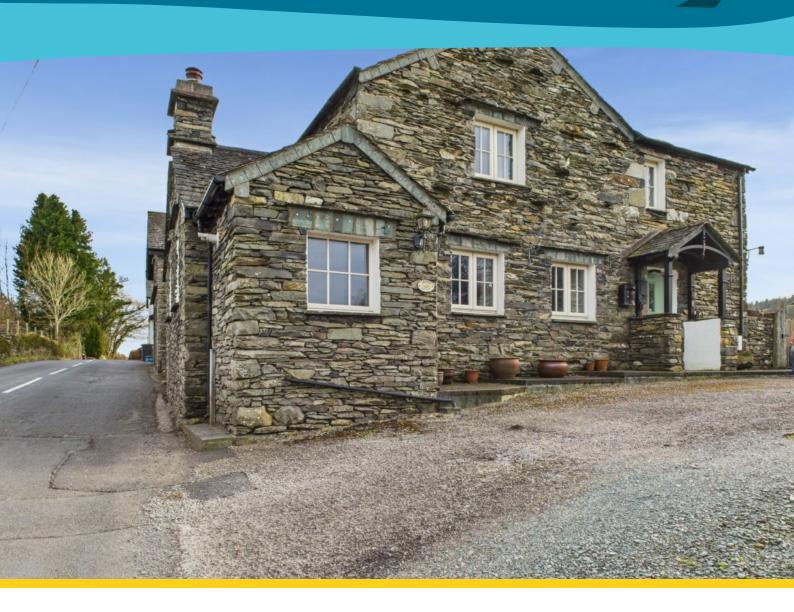

# Cruceni

Hawkshead, Ambleside, LA22 0NW

Price £425,000

# Hawkshead

Sale of a excellent two bedroom, end of terrace, traditional Lakeland cottage. Refurbished and modernised in recent years by the current owners to a good specification. Offering a delightful light and airy property with excellent far reaching panoramic views towards Latterbarrow and the surrounding countryside. A deceptively spacious property with kitchen/diner, spacious lounge and two bedrooms. Ideal low maintenance property with private west facing patio with summer house. The property also has the distinct advantage of private parking for one vehicle.

# **Directions**

What3words:///exonerate.chilled.doll

On approaching Hawkshead from Ambleside on the B5286, pass the junction on the right signposted Hawkshead Hill. Proceed along a short level straight, past a white detached house on the right, as the road starts to rise Cruceni Cottage is the first stone built cottage on the right, access into the driveway. There is room to turn a vehicle at the rear of the properties.