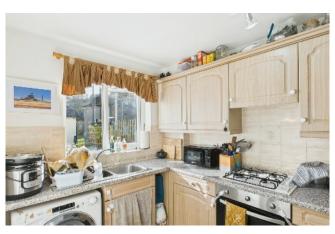

#### **Kitchen**

A range of wall and base units with worktop and one and a half bowl sink unit with mixer tap. Four ring gas hob, electric oven, extractor and plumbing for washing machine. Freestanding fridge. Part tiled walls and concealed wall mounted boiler.