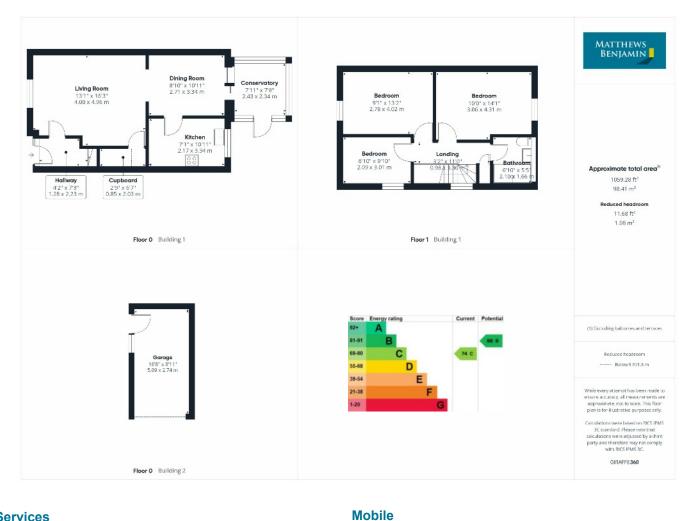

#### Accommodation

Front door leading into entrance hall with consumer unit.

#### Living Room

Fire place, previously with a gas fire (easily reinstated) set on marble hearth and surround. TV point and understairs cupboard providing useful storage. Views towards the Yewdale fells. Archway leading through to:

#### **Dining Room**

With patio doors to conservatory.

#### **Kitchen**

A range of wall and base units with worktop and one and a half bowl sink unit with mixer tap. Four ring gas hob, electric oven, extractor and plumbing for washing machine. Freestanding fridge. Part tiled walls and concealed wall mounted boiler.

#### Conservatory

With view over the garden and towards the Coniston fells. Patio door leading to garden.

#### **First Floor**

Landing with loft hatch and useful storage cupboard. Gable window providing excellent views to Coniston Old Man and the Yewdale fells.

#### **Rear Bedroom One**

Double room with an excellent selection of fitted furniture. TV point and lovely south facing views towards Coniston Old Man.

#### Front Bedroom Two

Double room with views towards the Yewdale fells. TV point.

#### **Front Bedroom One**

Spacious single room with views towards Coniston Old Man and the Yewdale fells.

#### Bathroom

Appealing white three piece suite comprising double shower cubicle, pedestal wash hand basin and WC. Part tiled wall. Velux window and extractor fan.

#### Outside

The property benefits from gardens to both front and rear with hard standings providing additional private off road parking. To the rear there is a single detached garage with pitched slate roof, double doors, side door and window, electric and water. Rear paved patio providing low maintenance garden and a small selection of shrubs and bushes to the front with excellent sunny aspect.

#### **Council Tax Band**

D