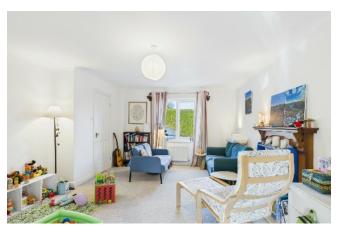

#### Living Room

Fire place, previously with a gas fire (easily reinstated) set on marble hearth and surround. TV point and understairs cupboard providing useful storage. Views towards the Yewdale fells. Archway leading through to:

#### **Dining Room**

With patio doors to conservatory.