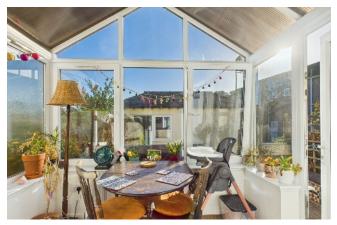

#### Conservatory

With view over the garden and towards the Coniston fells. Patio door leading to garden.

#### **Dining Room**

With patio doors to conservatory.