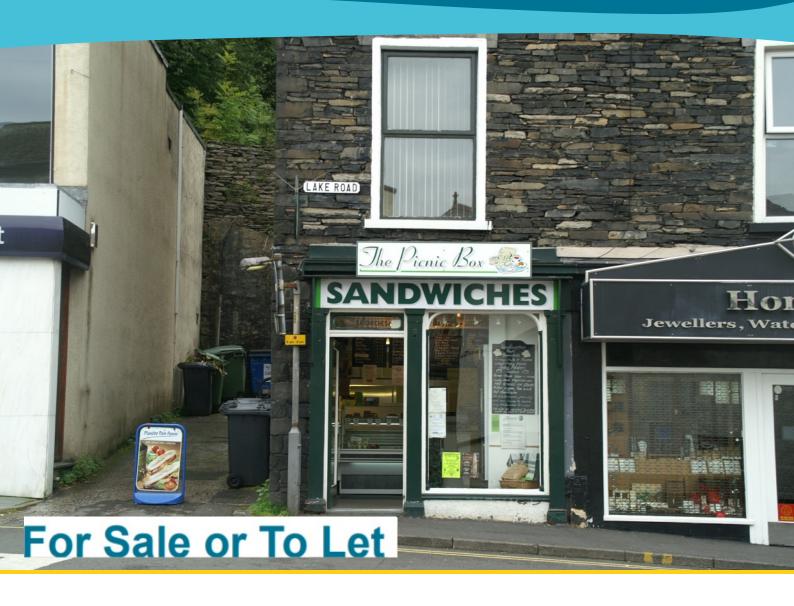

# The Picnic Box

1 Lake Road, Ambleside, LA22 0AD

Offers Over £165,000 or To Let £14,000 per annum

## 1 Lake Road, Ambleside

An excellent opportunity to either purchase the FREEHOLD or lease a prominent commercial premises. Although available on flexible lease terms we would propose a new 10 year Lease on FRI terms. In this highly popular town.

The property compromises of approximately 309 square feet and is prominently positioned on the main thoroughfare with a highly visible window providing excellent window display. Currently operating as a well established/popular take away since 1981.