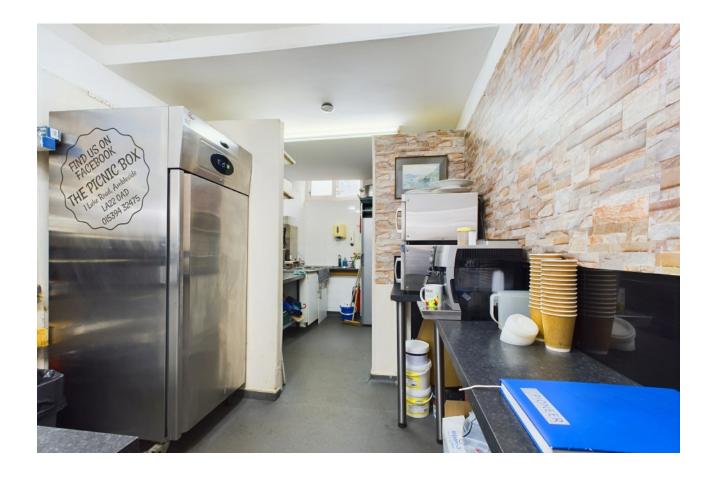

The property compromises of approximately 309 square feet and is prominently positioned on the main thoroughfare with a highly visible window providing excellent window display. Currently operating as a well established/popular take away since 1981.

#### Services

Mains, water, electric and drainage are connected.