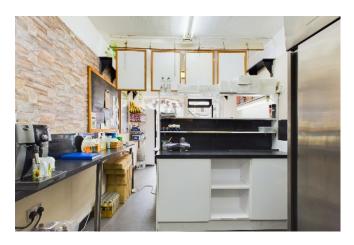

The property compromises of approximately 309 square feet and is prominently positioned on the main thoroughfare with a highly visible window providing excellent window display. Currently operating as a well established/popular take away since 1981.

### **Outside**

There is a separate WC and there is a right to park a vehicle.

#### Services

Mains, water, electric and drainage are connected.