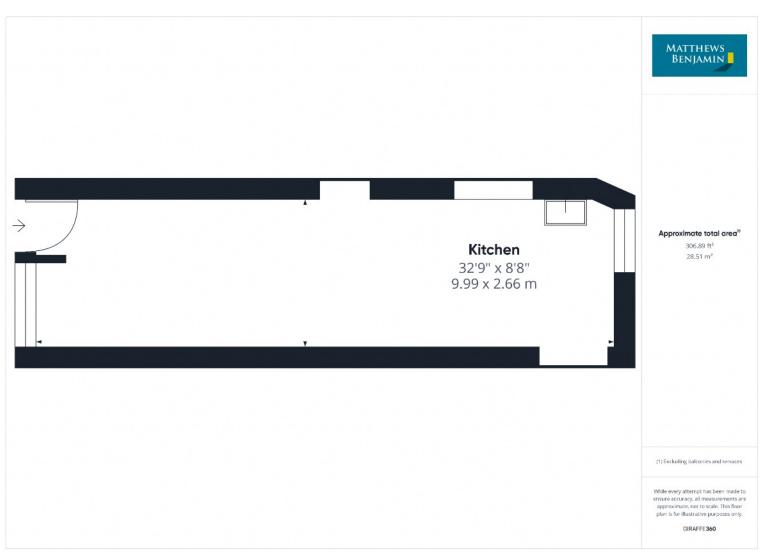

The property compromises of approximately 309 square feet and is prominently positioned on the main thoroughfare with a highly visible window providing excellent window display. Currently operating as a well established/popular take away since 1981.