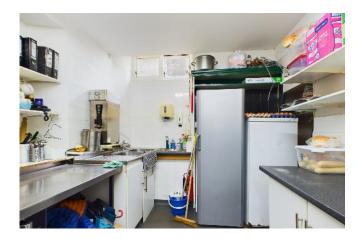

The property compromises of approximately 309 square feet and is prominently positioned on the main thoroughfare with a highly visible window providing excellent window display. Currently operating as a well established/popular take away since 1981.

### **Outside**

There is a separate WC and there is a right to park a vehicle.

#### Services

Mains, water, electric and drainage are connected.