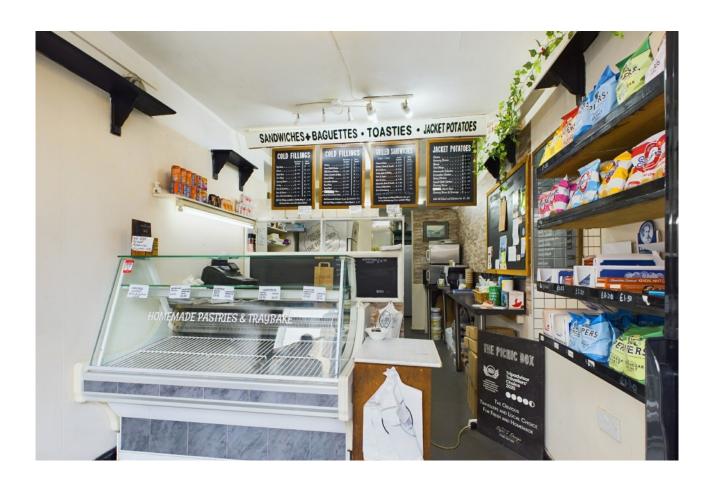

The property compromises of approximately 309 square feet and is prominently positioned on the main thoroughfare with a highly visible window providing excellent window display. Currently operating as a well established/popular take away since 1981.