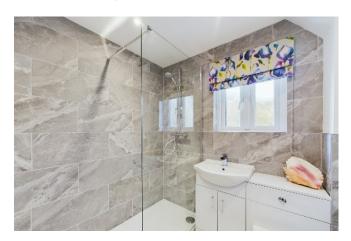

#### **Bathroom**

Well presented three piece suite comprising of a generous double shower with glazed screen and chrome fittings, vanity wash hand basin with useful storage beneath, mono chrome tap and WC. Fully floor tiled and partially wall tiled in a delightful contemporary style. Chrome ladder radiator. Extractor fan. Window offering stunning views to Yewdale fells and The White Lady. Fitted fabric roman blind.