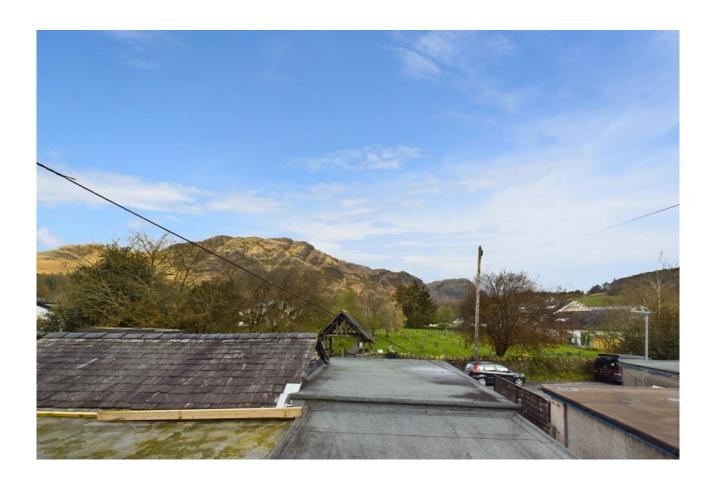

### Tilberthwaite Avenue, Coniston

A superb newly refurbished first floor one bedroom apartment with delightful views to both the front and rear including views towards the Yewdale Fells and The White Lady. Benefiting from a recent comprehensive refurbishment program of which the property has been completely transformed throughout. Including a new quality fitted kitchen and shower room, new wiring, new electric heating system. Attractive oak doors throughout along with new UPVC double glazing including a Juliet balcony. The property has also been fully carpeted with blinds/curtains. Ultimately creating a wonderful opportunity to walk in to a turn key property that can be an ideal holiday let, second home retreat or main residence.

#### **Kitchen**

A selection of cream shaker wall and base units with wood effect worktop and upstand. Integrated appliances include: 4 ring electric hob and cooker with extractor, slimline dishwasher, fridge, washing machine and pull out dual full height waste bin. Oak effect flooring, stainless steel sink unit and mixer tap. Wonderful views towards Yewdale fells and The White Lady. Tasteful quality fitted fabric roman blind.

#### **Bathroom**

Well presented three piece suite comprising of a generous double shower with glazed screen and chrome fittings, vanity wash hand basin with useful storage beneath, mono chrome tap and WC. Fully floor tiled and partially wall tiled in a delightful contemporary style. Chrome ladder radiator. Extractor fan. Window offering stunning views to Yewdale fells and The White Lady. Fitted fabric roman blind.

#### Living room

Light and airy room with feature patio windows and glazed Juliet balcony offering stunning views towards the Yewdale Fells and The White Lady once again. Electric stove effect fire on slate hearth and oak mantle. Electric wall heater & inset lights.