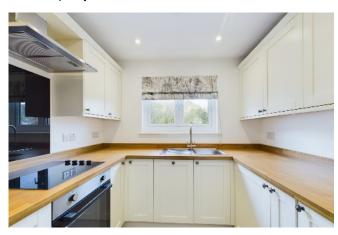

#### **Kitchen**

A selection of cream shaker wall and base units with wood effect worktop and upstand. Integrated appliances include: 4 ring electric hob and cooker with extractor, slimline dishwasher, fridge, washing machine and pull out dual full height waste bin. Oak effect flooring, stainless steel sink unit and mixer tap. Wonderful views towards Yewdale fells and The White Lady. Tasteful quality fitted fabric roman blind.