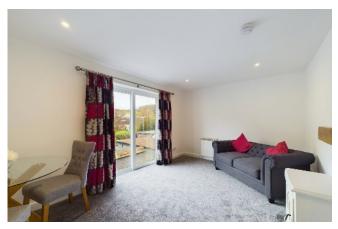

#### Living room

Light and airy room with feature patio windows and glazed Juliet balcony offering stunning views towards the Yewdale Fells and The White Lady once again. Electric stove effect fire on slate hearth and oak mantle. Electric wall heater & inset lights.