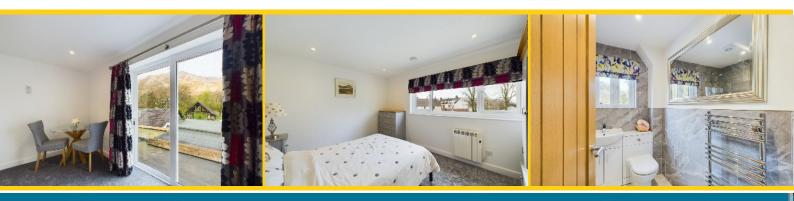

#### **Bathroom**

Well presented three piece suite comprising of a generous double shower with glazed screen and chrome fittings, vanity wash hand basin with useful storage beneath, mono chrome tap and WC. Fully floor tiled and partially wall tiled in a delightful contemporary style. Chrome ladder radiator. Extractor fan. Window offering stunning views to Yewdale fells and The White Lady. Fitted fabric roman blind.

#### Living room

Light and airy room with feature patio windows and glazed Juliet balcony offering stunning views towards the Yewdale Fells and The White Lady once again. Electric stove effect fire on slate hearth and oak mantle. Electric wall heater & inset lights.

#### **Bedroom One**

Spacious light and airy double room with south facing views over the village green towards the countryside. Electric wall heater and inset lighting.