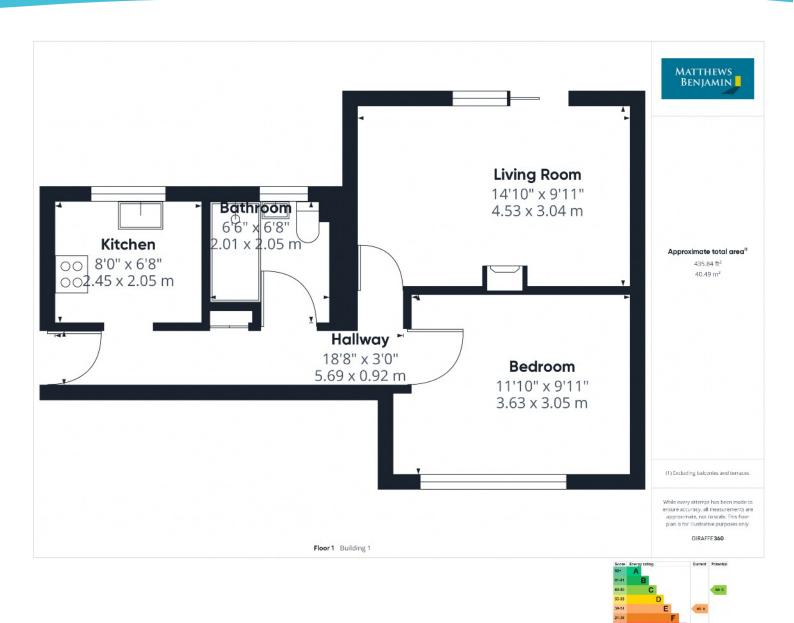

#### **Accommodation**

Outdoor steps leading to:

Communal glazed door.

Oak front door into:

#### **Hallway**

Quality oak floor, shallow cloaks cupboard providing useful storage facility. Loft hatch with loft ladder housing cylinder.

#### **Kitchen**

A selection of cream shaker wall and base units with wood effect worktop and upstand. Integrated appliances include: 4 ring electric hob and cooker with extractor, slimline dishwasher, fridge, washing machine and pull out dual full height waste bin. Oak effect flooring, stainless steel sink unit and mixer tap. Wonderful views towards Yewdale fells and The White Lady. Tasteful quality fitted fabric roman blind.

#### **Bathroom**

Well presented three piece suite comprising of a generous double shower with glazed screen and chrome fittings, vanity wash hand basin with useful storage beneath, mono chrome tap and WC. Fully floor tiled and partially wall tiled in a delightful contemporary style. Chrome ladder radiator. Extractor fan. Window offering stunning views to Yewdale fells and The White Lady. Fitted fabric roman blind.

#### Living room

Light and airy room with feature patio windows and glazed Juliet balcony offering stunning views towards the Yewdale Fells and The White Lady once again. Electric stove effect fire on slate hearth and oak mantle. Electric wall heater & inset lights.

#### **Bedroom One**

Spacious light and airy double room with south facing views over the village green towards the countryside. Electric wall heater and inset lighting.