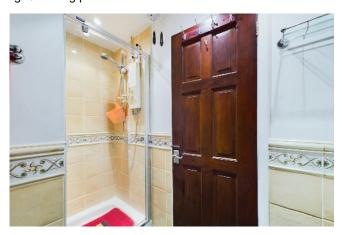

#### **En Suite Shower Room**

Three piece white suite comprising of corner shower cubicle with electric Mira shower, pedestal wash hand basin and WC, floor tiled and half wall tiled. Electric wall heater, electric light/shaving point and extractor fan.