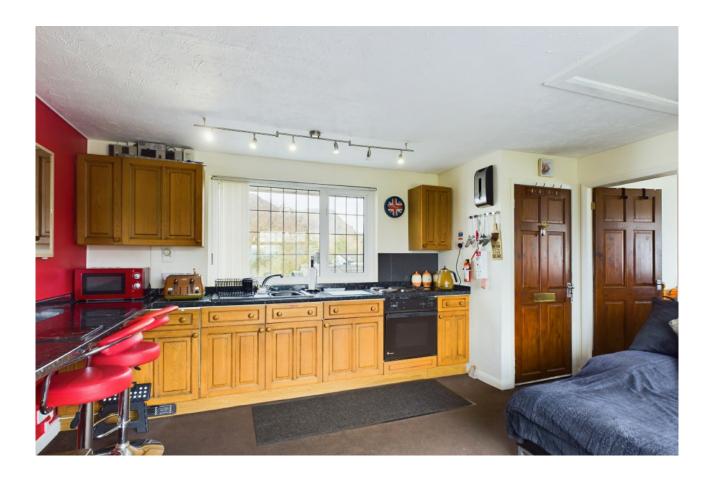

#### Open Plan Living/Kitchen

Comprehensive selection of wall and base units. Sink unit and mixer tap, four ring electric hob, electric oven, integrated fridge, two electric wall heaters, TV point, fully boarded large loft, hatch and stunning views towards Yewdale Fells.