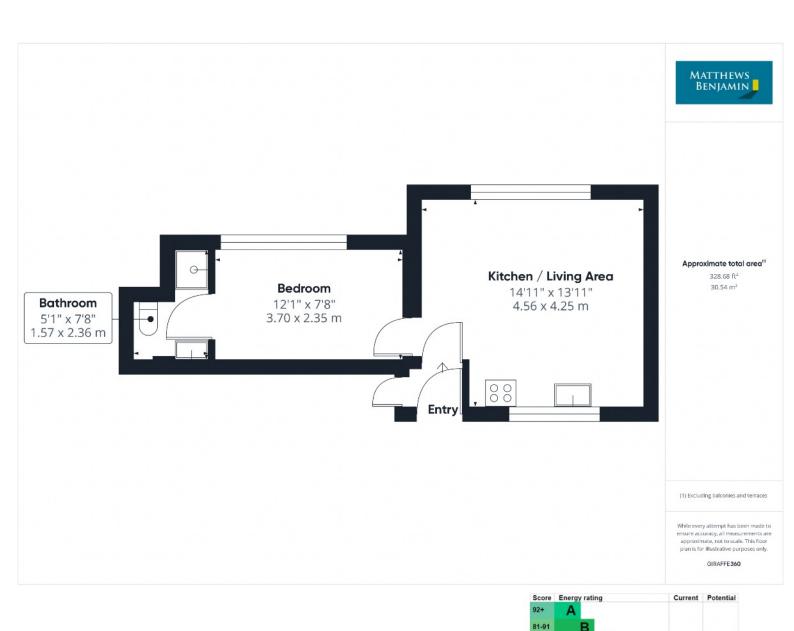

#### Open Plan Living/Kitchen

Comprehensive selection of wall and base units. Sink unit and mixer tap, four ring electric hob, electric oven, integrated fridge, two electric wall heaters, TV point, fully boarded large loft, hatch and stunning views towards Yewdale Fells.

#### **Bedroom**

Light and airy double bedroom with south facing views across the green. Electric wall heater and TV point.

#### **En Suite Shower Room**

Three piece white suite comprising of corner shower cubicle with electric Mira shower, pedestal wash hand basin and WC, floor tiled and half wall tiled. Electric wall heater, electric light/shaving point and extractor fan.