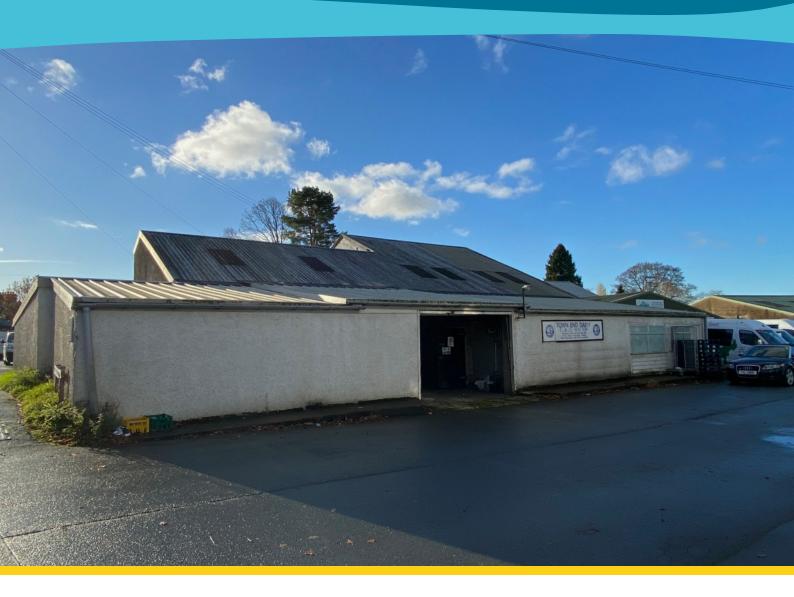

# Industrial Unit

Formerly Townend Dairy, Chestnut Road, Windermere, LA23 1AL

Price £12,500 per annum

Located in the centre of busy Windermere village this light industrial premises occupies a prominent position fronting Chestnut Road just off Ellerthwaite Road. With over 1300ft<sup>2</sup> of space this recognizable building would suit a variety of tradesmen and other users. The premise has a up and over garage door for vehicle access and currently the unit is split into four store rooms and a small office with separate door.

### **Directions**

Entering Windermere from the A591 head through the village into Ellerthwaite Square and take a left turn into Ellerthwaite Road and after 100m take the next right turn into Chestnut Road with the premises immediately on the left hand side.