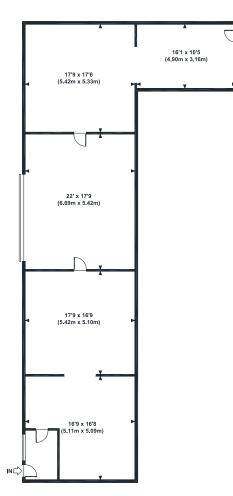

#### CHESTNUT ROAD, WINDERMERE

GROUND FLOOR GROSS INTERNAL FLOOR AREA 1485 SQ FT APPROX. GROSS INTERNAL FLOOR AREA 1485 SQ FT / 137.96 SQ M For illustrative purposes only. Not to scale