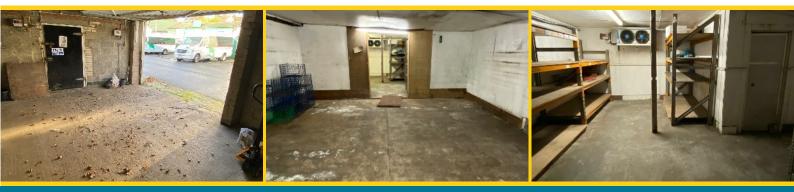

# Industrial Unit

Formerly Townend Dairy, Chestnut Road, Windermere, LA23 1AL

Price £12,500 per annum

Located in the centre of busy Windermere village this light industrial premises occupies a prominent position fronting Chestnut Road just off Ellerthwaite Road. With over 1300ft<sup>2</sup> of space this recognizable building would suit a variety of tradesmen and other users. The premise has a up and over garage door for vehicle access and currently the unit is split into four store rooms and a small office with separate door.