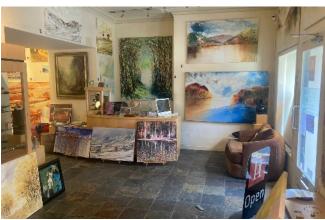

The property is prominently positioned on the main thoroughfare with three highly visible bay windows providing excellent displays. The premises are relatively versatile, consists of three main areas which could be either opened up or enclosed depending on the requirements.

Currently operating as a art gallery it has previously been a solicitors office and will suit a variety of businesses.

The position also enables high levels of footfall past the front door as its on the principle route to the Lake out of town on the one way system. Ambleside attracts a healthy mixture of both local and visitor trade throughout the year.