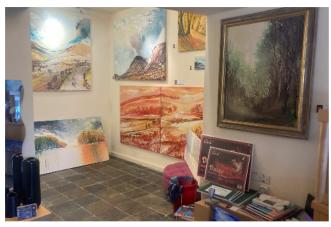

The property is prominently positioned on the main thoroughfare with three highly visible bay windows providing excellent displays. The premises are relatively versatile, consists of three main areas which could be either opened up or enclosed depending on the requirements.

Currently operating as a art gallery it has previously been a solicitors office and will suit a variety of businesses.

The position also enables high levels of footfall past the front door as its on the principle route to the Lake out of town on the one way system. Ambleside attracts a healthy mixture of both local and visitor trade throughout the year.