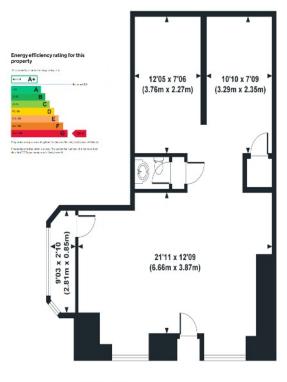

#### KENTMERE GALLERY

GROUND FLOOR GROSS INTERNAL FLOOR AREA 565 SQ FT

APPROX. GROSS INTERNAL FLOOR AREA 565 SQ FT / 52.49 SQ M
For illustrative purposes only. Not to scale