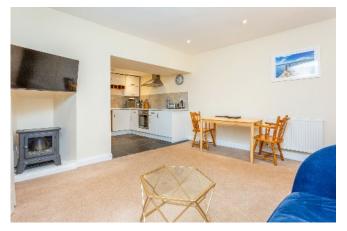

#### Living Room 13' x 11'10 (3.96m x 3.61m)

Attractive open plan room with alcove and electric stove set on a slate hearth. TV point. West facing view towards Todd Crag and Wetherlam.

Steps leading down and up to bedroom. Useful storage area under bedroom. Electric boiler.