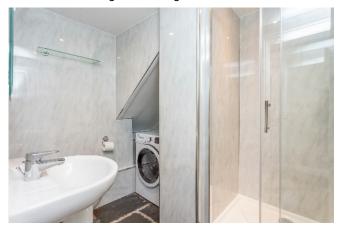

# **Shower Room**

## 7'4 x 6'2 (2.23m x 1.87m)

Excellent three piece white suite comprising shower cubicle, pedestal wash hand basin and WC. Full wall tiling and slate flagged floor. Heated towel rail, electric light/shaver point and extractor. Plumbing for washing machine.