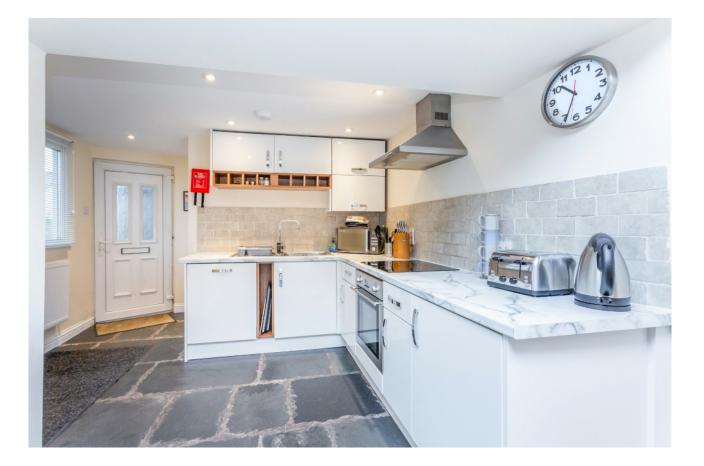

# **Kitchen**

# 11'11 x 10'2 (3.63m x 3.10m)

Newly installed contemporary selection of wall and base units with stainless steel sink unit and mixer tap. Appliances include 4 ring electric hob, electric oven and extractor, integrated fridge and dishwasher. Part tiled walls and slate flagged floor.