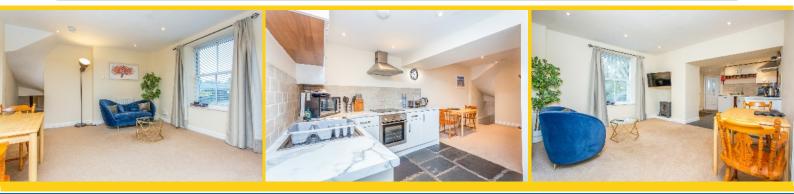

# **Kitchen**

# 11'11 x 10'2 (3.63m x 3.10m)

Newly installed contemporary selection of wall and base units with stainless steel sink unit and mixer tap. Appliances include 4 ring electric hob, electric oven and extractor, integrated fridge and dishwasher. Part tiled walls and slate flagged floor.

#### Living Room 13' x 11'10 (3.96m x 3.61m)

Attractive open plan room with alcove and electric stove set on a slate hearth. TV point. West facing view towards Todd Crag and Wetherlam.

Steps leading down and up to bedroom. Useful storage area under bedroom. Electric boiler.