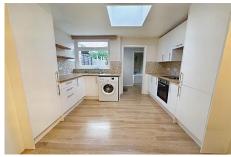

This property has been modernised to an excellent standard throughout and would be ideal for a first time buyer. The house benefits from a front reception room and a great open plan kitchen/living area. The kitchen has been fitted with oven, hob, fridge/freezer and space for washing machine. the bathroom is also on the ground floor and is fitted with a WC, hand wash basin and bath with shower over.