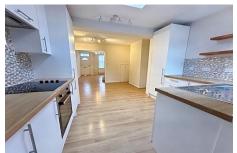

This property has been modernised to an excellent standard throughout and would be ideal for a first time buyer. The house benefits from a front reception room and a great open plan kitchen/living area. The kitchen has been fitted with oven, hob, fridge/freezer and space for washing machine. the bathroom is also on the ground floor and is fitted with a WC, hand wash basin and bath with shower over.