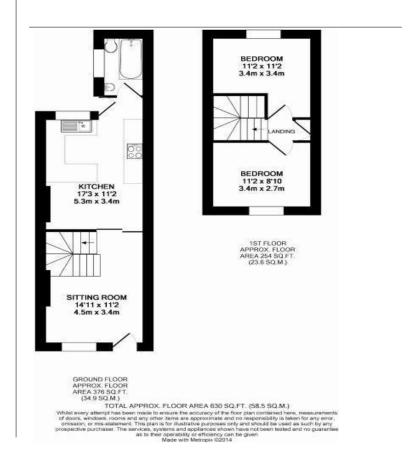

This property has been modernised to an excellent standard throughout and would be ideal for a first time buyer. The house benefits from a front reception room and a great open plan kitchen/living area. The kitchen has been fitted with oven, hob, fridge/freezer and space for washing machine. the bathroom is also on the ground floor and is fitted with a WC, hand wash basin and bath with shower over.

The garden is very low maintenance and comes with dining area, perfect for summer entertainment.

On the first floor is two light and airy bedrooms.

Viewing comes highly recommended.