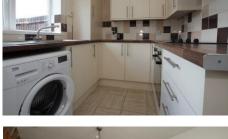

The entrance porch gives access to the light and airy living room, offering space for dining furniture too. The kitchen consists of a good range of base and wall units, space for a gas cooker with hob, space for a washing machine and fridge/freezer. From the kitchen, a door leads out to a low-maintenance, enclosed rear garden.