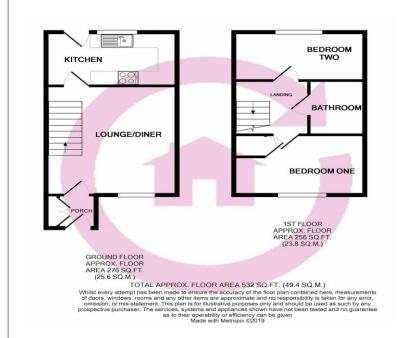

The entrance porch gives access to the light and airy living room, offering space for dining furniture too. The kitchen consists of a good range of base and wall units, space for a gas cooker with hob, space for a washing machine and fridge/freezer. From the kitchen, a door leads out to a low-maintenance, enclosed rear garden.

On the first floor, accessed via the landing there are two lovely sized bedrooms. The bathroom consists of a bath with shower overhead, low level W.C and a vanity wash hand basin.

Further benefits include; off road parking for multiple cars, double glazing throughout, quiet cul-de-sac location, good local schools and great local amenities also.