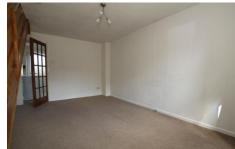

The entrance porch gives access to the light and airy living room, offering space for dining furniture too. The kitchen consists of a good range of base and wall units, space for a gas cooker with hob, space for a washing machine and fridge/freezer. From the kitchen, a door leads out to a low-maintenance, enclosed rear garden.