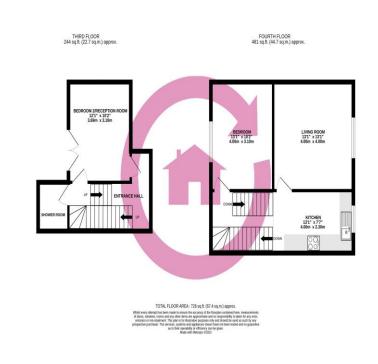

As you enter the property, stairs lead up to the third floor with a contemporary shower suite and second double bedroom/reception room. This second bedroom/reception room comes with a central feature fireplace and doors leading directly out to the private roof terrace. Stairs lead onto the upper floor landing with the stylish kitchen just off, main bedroom and sitting room. The kitchen comes with a classic range of matching shaker style units, space for free-standing appliances and even an area suitable for a breakfast table. The sitting room is generous in size and is filled with natural light by the front aspect window. The main double bedroom also offers ample room for a double or king sized bed with free-standing wardrobe space.