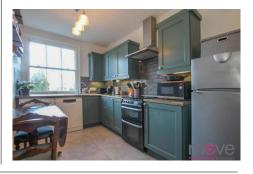

As you enter the property, stairs lead up to the third floor with a contemporary shower suite and second double bedroom/reception room. This second bedroom/reception room comes with a central feature fireplace and doors leading directly out to the private roof terrace. Stairs lead onto the upper floor landing with the stylish kitchen just off, main bedroom and sitting room. The kitchen comes with a classic range of matching shaker style units, space for free-standing appliances and even an area suitable for a breakfast table. The sitting room is generous in size and is filled with natural light by the front aspect window. The main double bedroom also offers ample room for a double or king sized bed with free-standing wardrobe space.