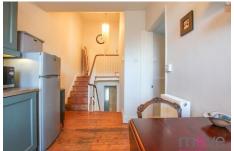

As you enter the property, stairs lead up to the third floor with a contemporary shower suite and second double bedroom/reception room. This second bedroom/reception room comes with a central feature fireplace and doors leading directly out to the private roof terrace. Stairs lead onto the upper floor landing with the stylish kitchen just off, main bedroom and sitting room. The kitchen comes with a classic range of matching shaker style units, space for free-standing appliances and even an area suitable for a breakfast table. The sitting room is generous in size and is filled with natural light by the front aspect window. The main double bedroom also offers ample room for a double or king sized bed with free-standing wardrobe space.