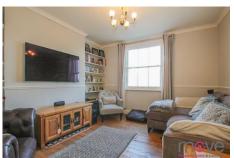

As you enter the property, stairs lead up to the third floor with a contemporary shower suite and second double bedroom/reception room. This second bedroom/reception room comes with a central feature fireplace and doors leading directly out to the private roof terrace. Stairs lead onto the upper floor landing with the stylish kitchen just off, main bedroom and sitting room. The kitchen comes with a classic range of matching shaker style units, space for free-standing appliances and even an area suitable for a breakfast table. The sitting room is generous in size and is filled with natural light by the front aspect window. The main double bedroom also offers ample room for a double or king sized bed with free-standing wardrobe space.