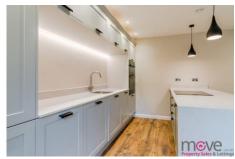

**Open Plan Living Kitchen** 

**Refurbished Throughout** 

No Chain

Entering the property via a spacious entrance hall which has been fully tiled. Leading off from the entrance are two double bedrooms, access to the open plan living and a utility room. The utility room has built in storage cupboards and space for a washer dryer. The impressive living space spans the width of the property and has patio doors leading on to the garden. The kitchen has a range of wall and base units as well as integrated fridge freezer and dishwasher. The built in breakfast bar also has a hob built in and decorative lighting to make for a bright social space.