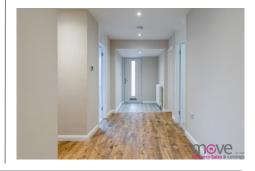

Entering the property via a spacious entrance hall which has been fully tiled. Leading off from the entrance are two double bedrooms, access to the open plan living and a utility room. The utility room has built in storage cupboards and space for a washer dryer. The impressive living space spans the width of the property and has patio doors leading on to the garden. The kitchen has a range of wall and base units as well as integrated fridge freezer and dishwasher. The built in breakfast bar also has a hob built in and decorative lighting to make for a bright social space.