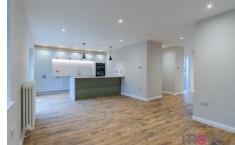

**Open Plan Living Kitchen** 

**Refurbished Throughout** 

No Chain

Entering the property via a spacious entrance hall which has been fully tiled. Leading off from the entrance are two double bedrooms, access to the open plan living and a utility room. The utility room has built in storage cupboards and space for a washer dryer. The impressive living space spans the width of the property and has patio doors leading on to the garden. The kitchen has a range of wall and base units as well as integrated fridge freezer and dishwasher. The built in breakfast bar also has a hob built in and decorative lighting to make for a bright social space.