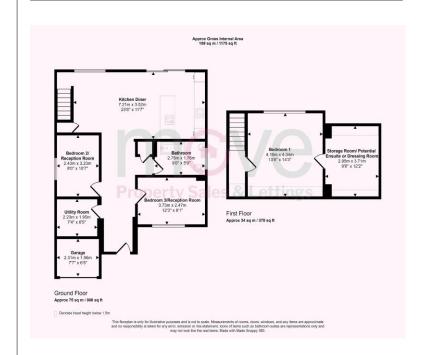

Entering the property via a spacious entrance hall which has been fully tiled. Leading off from the entrance are two double bedrooms, access to the open plan living and a utility room. The utility room has built in storage cupboards and space for a washer dryer. The impressive living space spans the width of the property and has patio doors leading on to the garden. The kitchen has a range of wall and base units as well as integrated fridge freezer and dishwasher. The built in breakfast bar also has a hob built in and decorative lighting to make for a bright social space.

Completing the ground floor is the family bathroom which has a bath with shower over, vanity unit with mounted wash hand basin and WC as well as being fully tiled.

Stairs from the living area lead to the impressive master bedroom which has views over the rear garden. There is a further room which is ready to be converted to either an ensuite or dressing room.

Externally there is plenty of off road parking, a garage and rear garden.

Viewing comes highly recommended to appreciate this immaculate home!