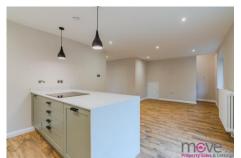

**Open Plan Living Kitchen** 

**Refurbished Throughout** 

No Chain

Entering the property via a spacious entrance hall which has been fully tiled. Leading off from the entrance are two double bedrooms, access to the open plan living and a utility room. The utility room has built in storage cupboards and space for a washer dryer. The impressive living space spans the width of the property and has patio doors leading on to the garden. The kitchen has a range of wall and base units as well as integrated fridge freezer and dishwasher. The built in breakfast bar also has a hob built in and decorative lighting to make for a bright social space.