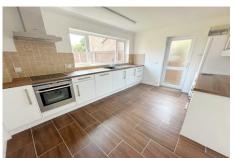

The large entrance provides plenty of storage for coats and shoes, the inner door leads in to the main accommodation. Greeted by a spacious room which could provide a dining space or study, downstairs WC just off as well as access to the rear kitchen and the living room. The generous sitting room offers dual aspects running from the front to the back of the property. Double sliding doors lead out to the rear garden, and there is a feature brick fireplace. With views of the rear garden is the kitchen offering a range of fitted wall and base units with wood effect worktops, tiled splashbacks and an inset composite sink and drainer with a mixer tap. Integrated appliances include a hob, oven, extractor hood and a dishwasher with additional space for a freestanding fridge freezer. A door leads out to the side of the property and access for the rear garden.