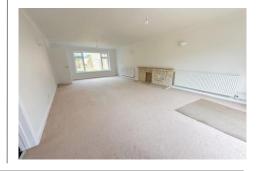

The large entrance provides plenty of storage for coats and shoes, the inner door leads in to the main accommodation. Greeted by a spacious room which could provide a dining space or study, downstairs WC just off as well as access to the rear kitchen and the living room. The generous sitting room offers dual aspects running from the front to the back of the property. Double sliding doors lead out to the rear garden, and there is a feature brick fireplace. With views of the rear garden is the kitchen offering a range of fitted wall and base units with wood effect worktops, tiled splashbacks and an inset composite sink and drainer with a mixer tap. Integrated appliances include a hob, oven, extractor hood and a dishwasher with additional space for a freestanding fridge freezer. A door leads out to the side of the property and access for the rear garden.