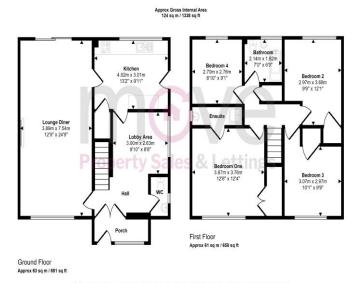

The large entrance provides plenty of storage for coats and shoes, the inner door leads in to the main accommodation. Greeted by a spacious room which could provide a dining space or study, downstairs WC just off as well as access to the rear kitchen and the living room. The generous sitting room offers dual aspects running from the front to the back of the property. Double sliding doors lead out to the rear garden, and there is a feature brick fireplace. With views of the rear garden is the kitchen offering a range of fitted wall and base units with wood effect worktops, tiled splashbacks and an inset composite sink and drainer with a mixer tap. Integrated appliances include a hob, oven, extractor hood and a dishwasher with additional space for a freestanding fridge freezer. A door leads out to the side of the property and access for the rear garden.

Upstairs, the landing gives access to the four generous bedrooms and family bathroom. The master of which has a shower room, there is also plenty of built in storage space. The garage with an attached carport accessed via the culde-sac behind both have up and over doors to the front, and a pedestrian door from the garage leads into the rear garden.