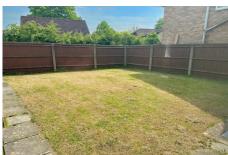

The large entrance provides plenty of storage for coats and shoes, the inner door leads in to the main accommodation. Greeted by a spacious room which could provide a dining space or study, downstairs WC just off as well as access to the rear kitchen and the living room. The generous sitting room offers dual aspects running from the front to the back of the property. Double sliding doors lead out to the rear garden, and there is a feature brick fireplace. With views of the rear garden is the kitchen offering a range of fitted wall and base units with wood effect worktops, tiled splashbacks and an inset composite sink and drainer with a mixer tap. Integrated appliances include a hob, oven, extractor hood and a dishwasher with additional space for a freestanding fridge freezer. A door leads out to the side of the property and access for the rear garden.