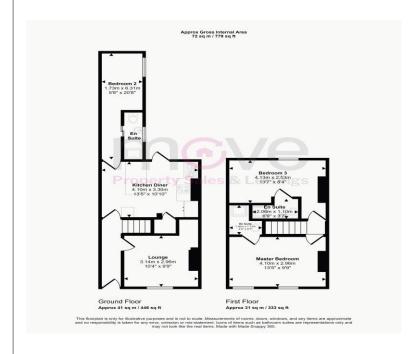

## Bloomsbury Street Cheltenham, GL51 8PG

Proudly Presented to you by Move Estate Agents; this three bedroom, three en-suite property. This property has previously been let out on a room by room basis to professional tenants, however, it would also make a lovely family home. Within a short walk to the Cheltenham town centre, train station and supermarket.

The property comprises of three en suite double bedrooms, kitchen/dining room, living room, un converted basement and a garden to the rear. The front aspect living room offers a snug space to spend the evenings but also could also be converted back in to bedroom number four with ensuite if required.

The kitchen makes for a social space with island seating and plenty of storage space. The low maintenance garden is access from here. To the rear you will find bedroom number three with a shower room ensuite.

On the first floor there are two large double bedrooms, both with en suites. Viewing comes highly recommended!