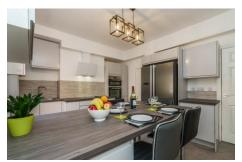

The kitchen makes for a social space with island seating and plenty of storage space. The low maintenance garden is access from here. To the rear you will find bedroom number three with a shower room ensuite.