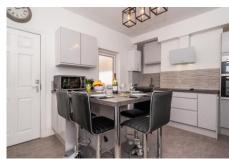

The kitchen makes for a social space with island seating and plenty of storage space. The low maintenance garden is access from here. To the rear you will find bedroom number three with a shower room ensuite.