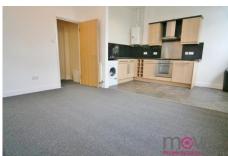

Accessed through a communal stairway, the apartment is on the second floor of this period building. The front door opens into a hallway with reception rooms, living room and bathroom off.

The open plan kitchen / living room benefits from two large windows allowing plenty of light and air into the property. The kitchen is fitted with washing machine, oven, hob with extractor hood and fridge. There is also space for a dining table and chairs and a large living area complete the room.