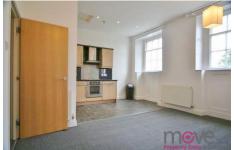

Accessed through a communal stairway, the apartment is on the second floor of this period building. The front door opens into a hallway with reception rooms, living room and bathroom off.

The open plan kitchen / living room benefits from two large windows allowing plenty of light and air into the property. The kitchen is fitted with washing machine, oven, hob with extractor hood and fridge. There is also space for a dining table and chairs and a large living area complete the room.