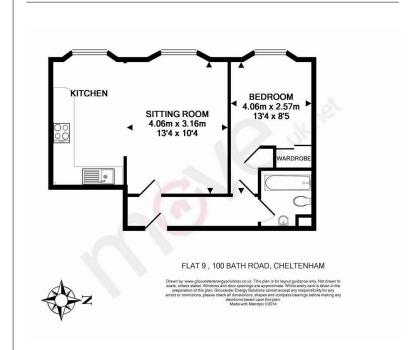

Accessed through a communal stairway, the apartment is on the second floor of this period building. The front door opens into a hallway with reception rooms, living room and bathroom off.

The open plan kitchen / living room benefits from two large windows allowing plenty of light and air into the property. The kitchen is fitted with washing machine, oven, hob with extractor hood and fridge. There is also space for a dining table and chairs and a large living area complete the room.

The double bedroom is located back along the hallway and benefits from a built in wardrobe.

Off the hallway, the bathroom is fitted with hand wash basin, WC and bath with shower over.

Further benefits include; allocated parking, period features, high ceilings, gas central heating, easy access to Cheltenham town centre.