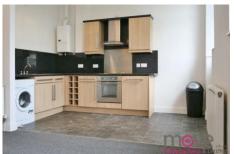

Accessed through a communal stairway, the apartment is on the second floor of this period building. The front door opens into a hallway with reception rooms, living room and bathroom off.

The open plan kitchen / living room benefits from two large windows allowing plenty of light and air into the property. The kitchen is fitted with washing machine, oven, hob with extractor hood and fridge. There is also space for a dining table and chairs and a large living area complete the room.