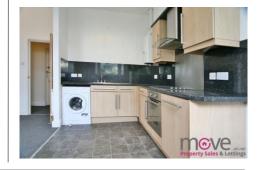

Accessed through a communal stairway, the apartment is on the second floor of this period building. The front door opens into a hallway with reception rooms, living room and bathroom off.

The open plan kitchen / living room benefits from two large windows allowing plenty of light and air into the property. The kitchen is fitted with washing machine, oven, hob with extractor hood and fridge. There is also space for a dining table and chairs and a large living area complete the room.