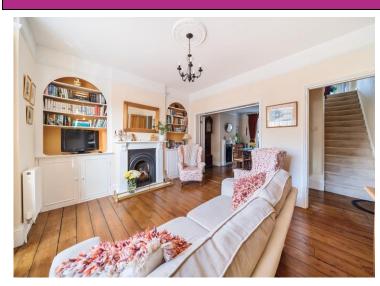

The sitting room exudes spaciousness, bathed in natural light from its sizable front-facing window. Double doors connect to the dining room, facilitating effortless entertaining! On to the rear breakfast kitchen, with a variety of wall and base units, alongside ample room for appliances.. Rounding off the ground floor is the convenient inclusion of a sun room and a downstairs WC. Ascending to the first floor reveals two generously proportioned double bedrooms, a third single bedroom, a family bathroom, and a separate WC, ensuring ample accommodation for the entire family.