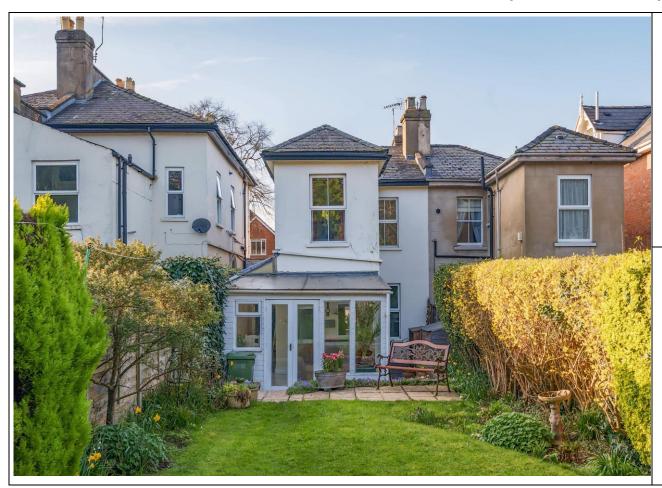

Outside, the generous rear garden offers an enclosed space, complemented by a patio area and bordered by mature shrubbery. Meanwhile, the front driveway provides parking for two vehicles. The property benefits from its proximity to Cheltenham Spa Station, an outstanding primary school, and is offered with no onward chain!