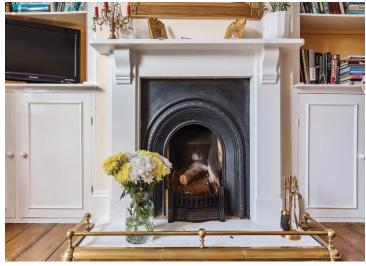

The sitting room exudes spaciousness, bathed in natural light from its sizable front-facing window. Double doors connect to the dining room, facilitating effortless entertaining! On to the rear breakfast kitchen, with a variety of wall and base units, alongside ample room for appliances.. Rounding off the ground floor is the convenient inclusion of a sun room and a downstairs WC. Ascending to the first floor reveals two generously proportioned double bedrooms, a third single bedroom, a family bathroom, and a separate WC, ensuring ample accommodation for the entire family.