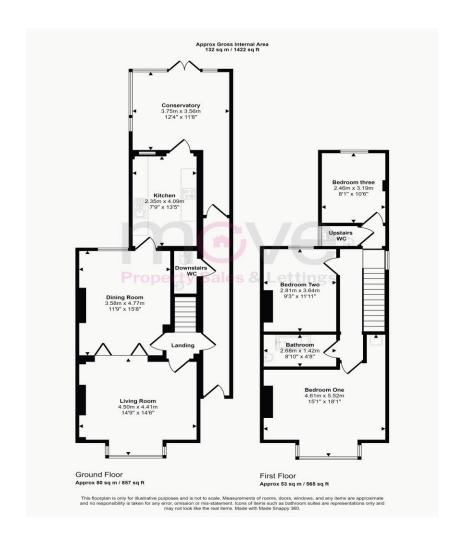

Proudly Presented to you by Move Estate Agents; this exceptional three bedroom period residence. Nestled just moments away from Cheltenham's vibrant town centre, this extended semi-detached family home boasts three bedrooms and a wealth of living space. Early viewing is highly recommended to appreciate the full scope of this property. Upon entry, a welcoming hallway extends the length of the property, granting access to the main entrance and a sun room at the rear.

The sitting room exudes spaciousness, bathed in natural light from its sizable front-facing window. Double doors connect to the dining room, facilitating effortless entertaining! On to the rear breakfast kitchen, with a variety of wall and base units, alongside ample room for appliances.. Rounding off the ground floor is the convenient inclusion of a sun room and a downstairs WC. Ascending to the first floor reveals two generously proportioned double bedrooms, a third single bedroom, a family bathroom, and a separate WC, ensuring ample accommodation for the entire family.

Outside, the generous rear garden offers an enclosed space, complemented by a patio area and bordered by mature shrubbery. Meanwhile, the front driveway provides parking for two vehicles. The property benefits from its proximity to Cheltenham Spa Station, an outstanding primary school, and is offered with no onward chain!