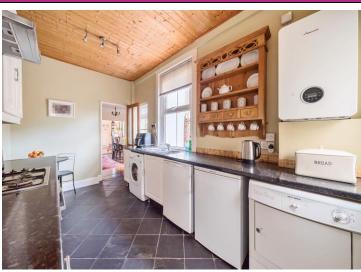

The sitting room exudes spaciousness, bathed in natural light from its sizable front-facing window. Double doors connect to the dining room, facilitating effortless entertaining! On to the rear breakfast kitchen, with a variety of wall and base units, alongside ample room for appliances.. Rounding off the ground floor is the convenient inclusion of a sun room and a downstairs WC. Ascending to the first floor reveals two generously proportioned double bedrooms, a third single bedroom, a family bathroom, and a separate WC, ensuring ample accommodation for the entire family.