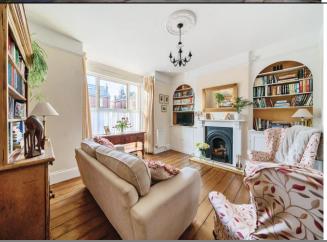

The sitting room exudes spaciousness, bathed in natural light from its sizable front-facing window. Double doors connect to the dining room, facilitating effortless entertaining! On to the rear breakfast kitchen, with a variety of wall and base units, alongside ample room for appliances.. Rounding off the ground floor is the convenient inclusion of a sun room and a downstairs WC. Ascending to the first floor reveals two generously proportioned double bedrooms, a third single bedroom, a family bathroom, and a separate WC, ensuring ample accommodation for the entire family.