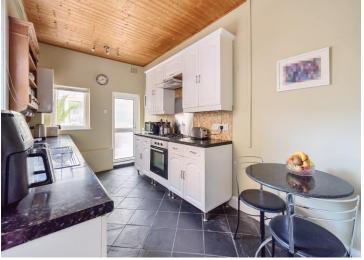

The sitting room exudes spaciousness, bathed in natural light from its sizable front-facing window. Double doors connect to the dining room, facilitating effortless entertaining! On to the rear breakfast kitchen, with a variety of wall and base units, alongside ample room for appliances.. Rounding off the ground floor is the convenient inclusion of a sun room and a downstairs WC. Ascending to the first floor reveals two generously proportioned double bedrooms, a third single bedroom, a family bathroom, and a separate WC, ensuring ample accommodation for the entire family.