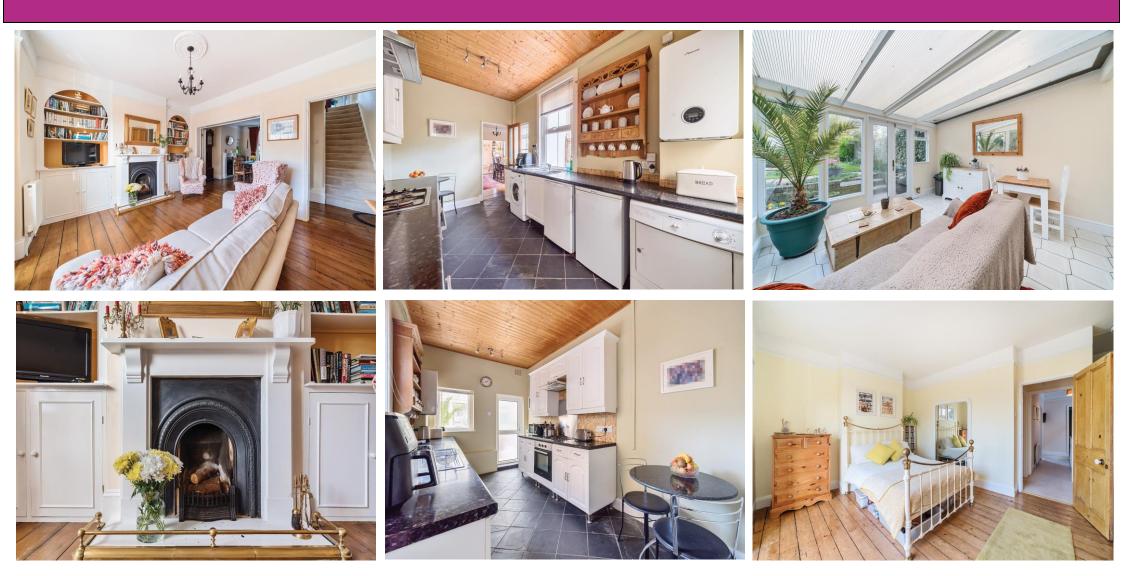

\*No Onward Chain

Proudly Presented to you by Move Estate Agents; this exceptional three bedroom period residence. Nestled just moments away from Cheltenham's vibrant town centre, this extended semi-detached family home boasts three bedrooms and a wealth of living space. Early viewing is highly recommended to appreciate the full scope of this property. Upon entry, a welcoming hallway extends the length of the property, granting access to the main entrance and a sun room at the rear.

The sitting room exudes spaciousness, bathed in natural light from its sizable front-facing window. Double doors connect to the dining room, facilitating effortless entertaining! On to the rear breakfast kitchen, with a variety of wall and base units, alongside ample room for appliances.. Rounding off the ground floor is the convenient inclusion of a sun room and a downstairs WC. Ascending to the first floor reveals two generously proportioned double bedrooms, a third single bedroom, a family bathroom, and a separate WC, ensuring ample accommodation for the entire family.

Outside, the generous rear garden offers an enclosed space, complemented by a patio area and bordered by mature shrubbery. Meanwhile, the front driveway provides parking for two vehicles. The property benefits from its proximity to Cheltenham Spa Station, an outstanding primary school, and is offered with no onward chain!