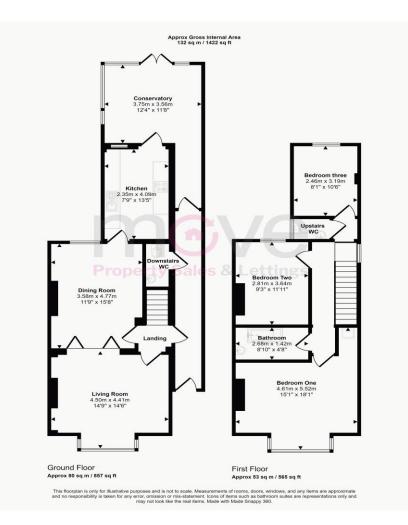

\*No Onward Chain

Proudly Presented to you by Move Estate Agents; this exceptional three bedroom period residence. Nestled just moments away from Cheltenham's vibrant town centre, this extended semi-detached family home boasts three bedrooms and a wealth of living space. Early viewing is highly recommended to appreciate the full scope of this property. Upon entry, a welcoming hallway extends the length of the property, granting access to the main entrance and a sun room at the rear.

The sitting room exudes spaciousness, bathed in natural light from its sizable front-facing window. Double doors connect to the dining room, facilitating effortless entertaining! On to the rear breakfast kitchen, with a variety of wall and base units, alongside ample room for appliances.. Rounding off the ground floor is the convenient inclusion of a sun room and a downstairs WC. Ascending to the first floor reveals two generously proportioned double bedrooms, a third single bedroom, a family bathroom, and a separate WC, ensuring ample accommodation for the entire family.

Outside, the generous rear garden offers an enclosed space, complemented by a patio area and bordered by mature shrubbery. Meanwhile, the front driveway provides parking for two vehicles. The property benefits from its proximity to Cheltenham Spa Station, an outstanding primary school, and is offered with no onward chain!