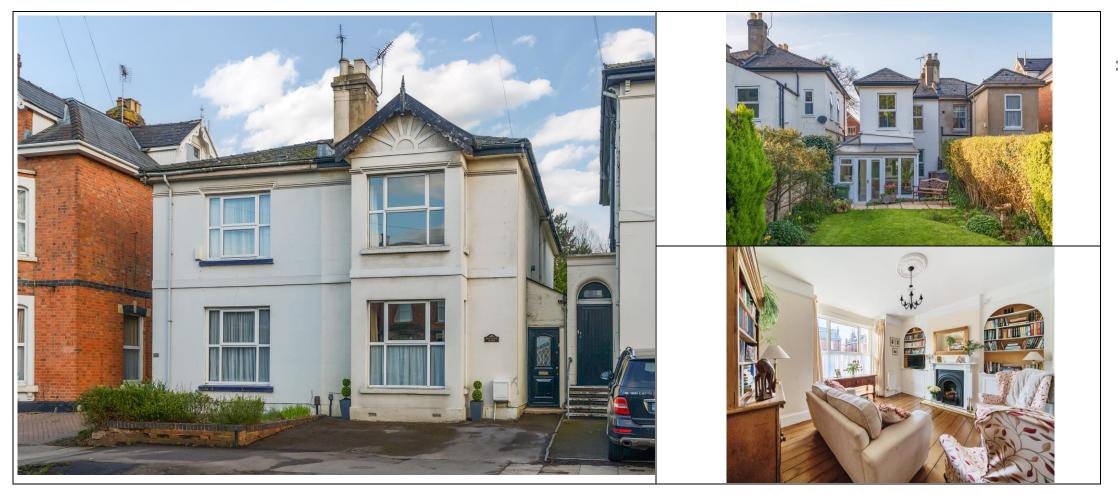

# Gloucester Road, Cheltenham, GL51 8NR

Guide Price £475,000

\*Three Bedroom Period Semi Detached

\*Three Reception Rooms

\*Off Road Parking

\*Private Rear Garden

| *Close | Proximity | То | Train | Station | & | Cheltenham | Town |
|--------|-----------|----|-------|---------|---|------------|------|
| Centre |           |    |       |         |   |            |      |

\*No Onward Chain

Proudly Presented to you by Move Estate Agents; this exceptional three bedroom period residence. Nestled just moments away from Cheltenham's vibrant town centre, this extended semi-detached family home boasts three bedrooms and a wealth of living space. Early viewing is highly recommended to appreciate the full scope of this property. Upon entry, a welcoming hallway extends the length of the property, granting access to the main entrance and a sun room at the rear.

The sitting room exudes spaciousness, bathed in natural light from its sizable front-facing window. Double doors connect to the dining room, facilitating effortless entertaining! On to the rear breakfast kitchen, with a variety of wall and base units, alongside ample room for appliances.. Rounding off the ground floor is the convenient inclusion of a sun room and a downstairs WC. Ascending to the first floor reveals two generously proportioned double bedrooms, a third single bedroom, a family bathroom, and a separate WC, ensuring ample accommodation for the entire family.

Outside, the generous rear garden offers an enclosed space, complemented by a patio area and bordered by mature shrubbery. Meanwhile, the front driveway provides parking for two vehicles. The property benefits from its proximity to Cheltenham Spa Station, an outstanding primary school, and is offered with no onward chain!